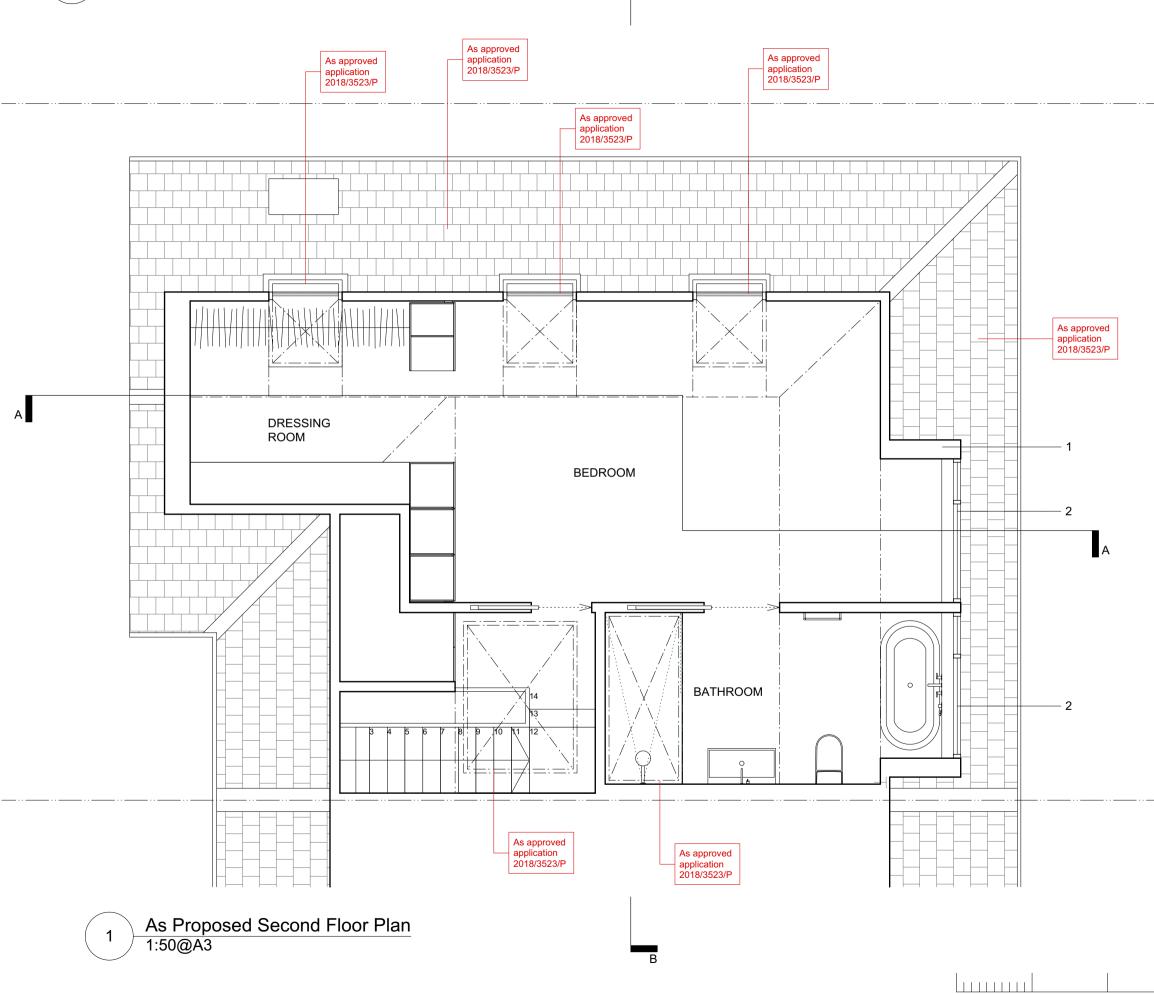

## 24 ST ALBANS ROAD LONDON, NW5 1RD

Drawing Title:

As Proposed Second Floor Plan

Scale: 1:50@A3

Date: 02.07.18 Drawing No.:

Revision:

(GA)\_102