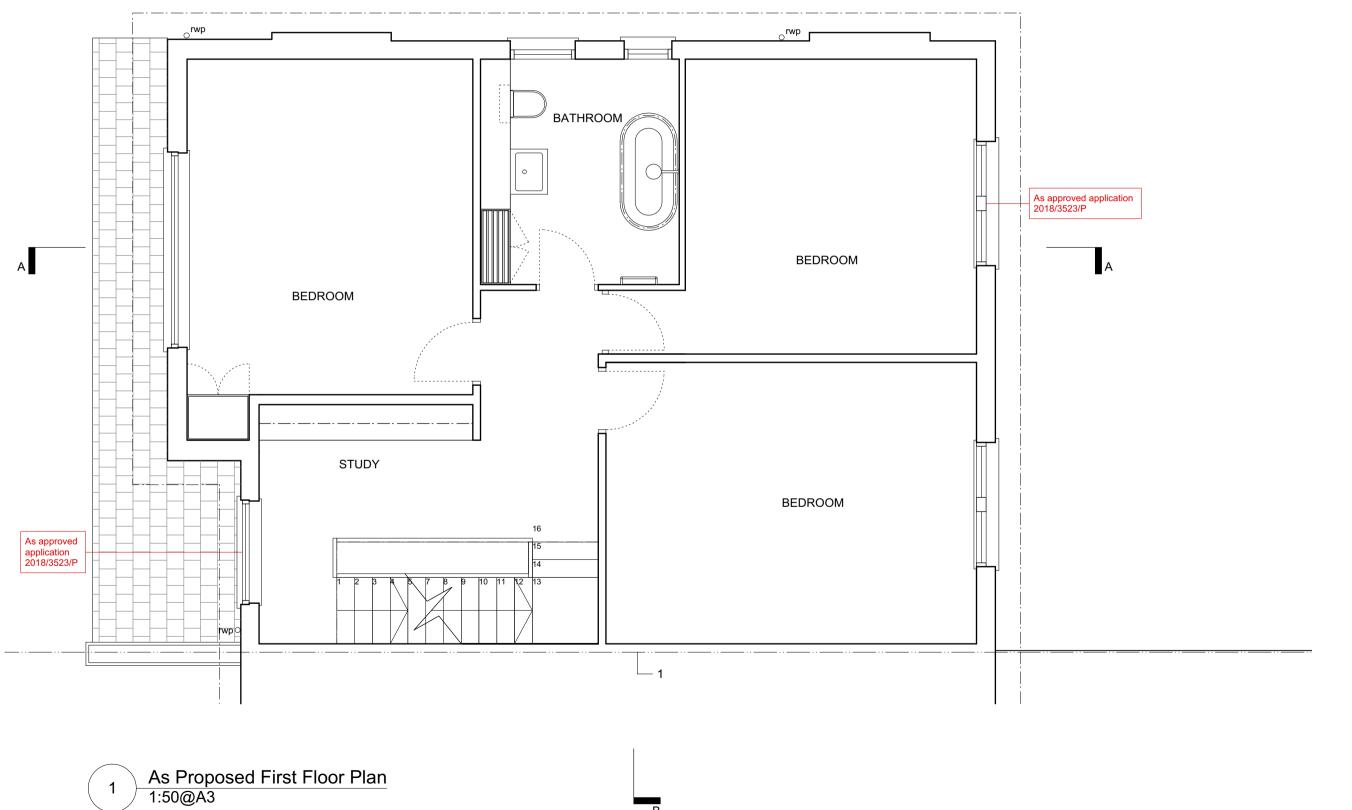

## OUTPOST

studio@outpostlondon.com

020 7928 2481

Purple Studio, Old Paradise Yard 20 Carlisle Lane, London, SE1 7LG

Project Title:

24 ST ALBANS ROAD LONDON, NW5 1RD

Drawing Title:

As Proposed First Floor Plan

Scale: 1:50@A3

Date: 02.07.18

Revision:

Drawing No.:

(GA)\_101