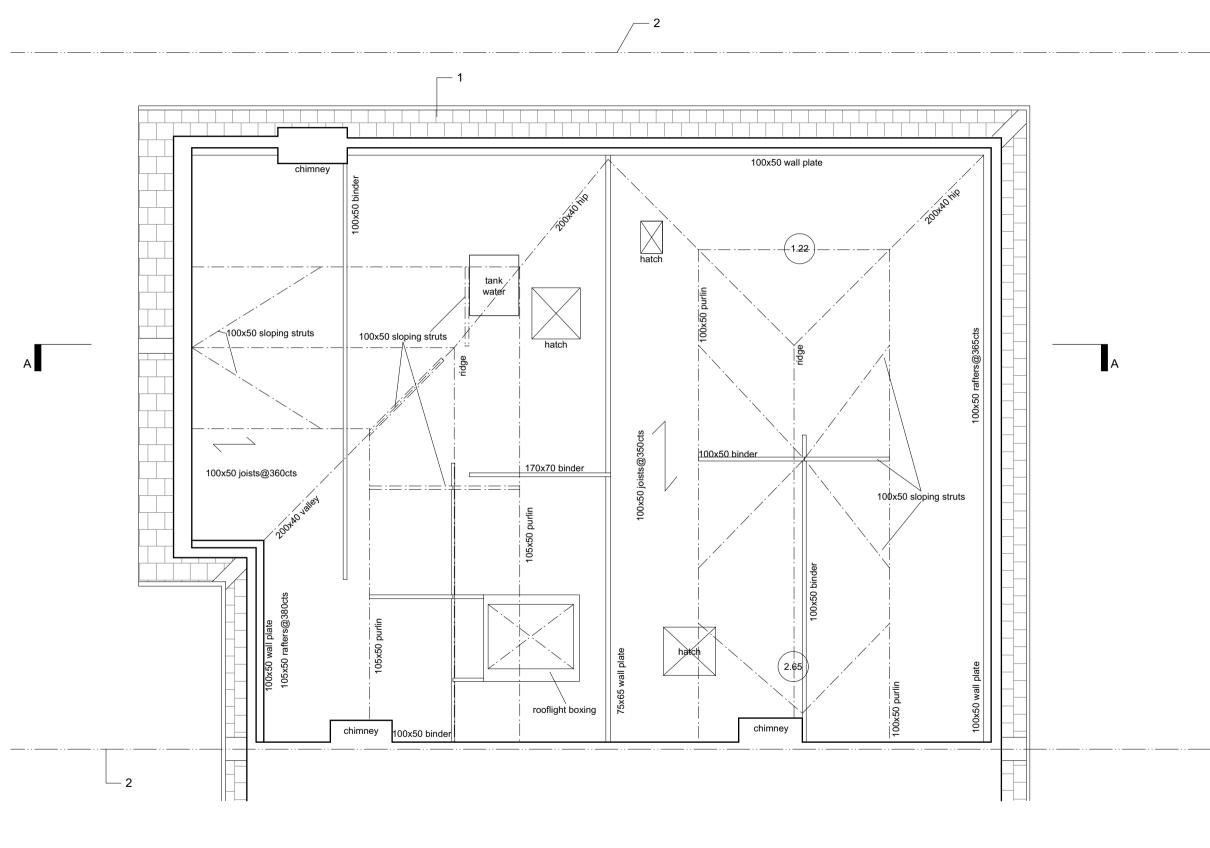

>

KEY:

1. Slate tiles

2. Assumed boundary line

THE COPYRIGHT DESIGN AND PATENTS ACT
THIS DRAWING IS THE COPYRIGHT OF OUPOST
AND MUST NOT BE COPIED OR REPRODUCED, IN
WHOLE OR PART, BY ANY METHOD
WHATSOEVER, WITHOUT THE PRIOR WRITTEN
APPROVAL OF OUTPOST

Drawing Title:

As Existing
Second Attic Plan

Scale: 1:50@A3

Date: 02.07.18

Revision:

Drawing No.:

(EX)\_102

1 As Existing Second Floor Plan 1:50@A3