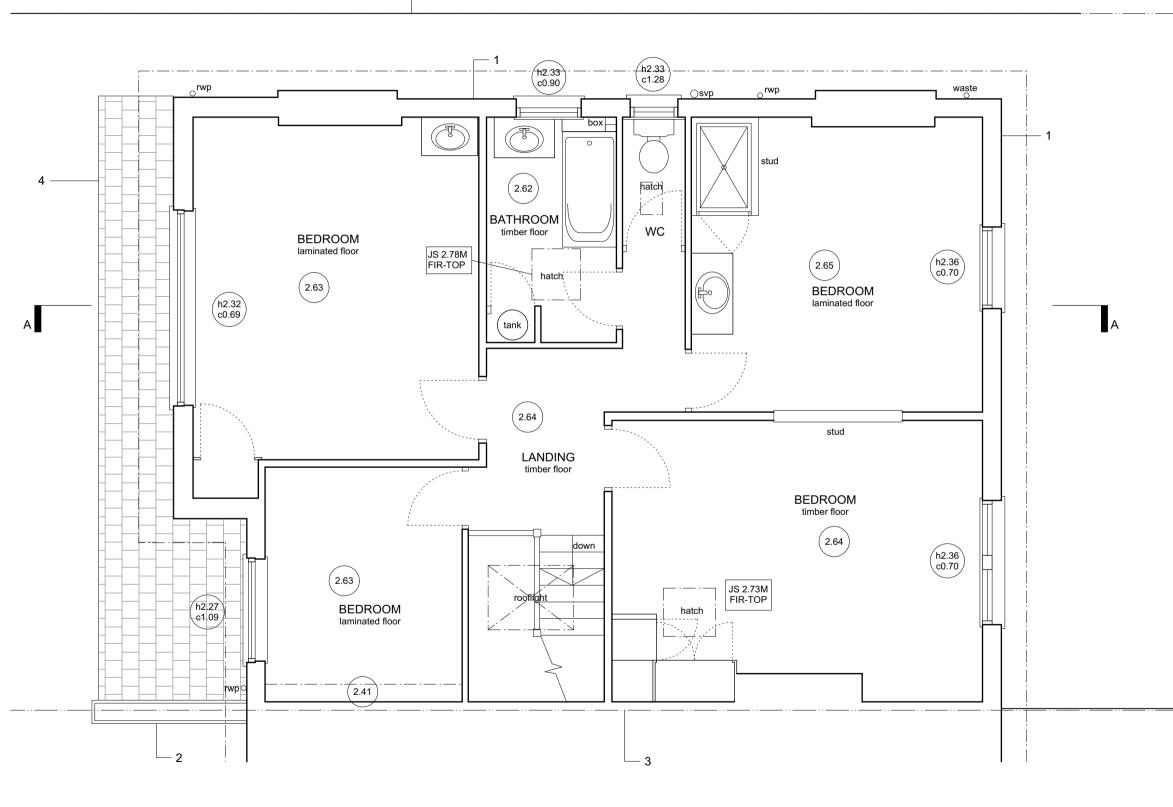

KEY: 1. Brickwork 2. Brick boundary wall 3. Assumed boundary line 4. Slate tiles

— 3

As Existing First Floor Plan 1 1:50@A3

THE COPYRIGHT DESIGN AND PATENTS ACT THIS DRAWING IS THE COPYRIGHT OF OUPOST AND MUST NOT BE COPIED OR REPRODUCED, IN WHOLE OR PART, BY ANY METHOD WHATSOEVER, WITHOUT THE PRIOR WRITTEN APPROVAL OF OUTPOST