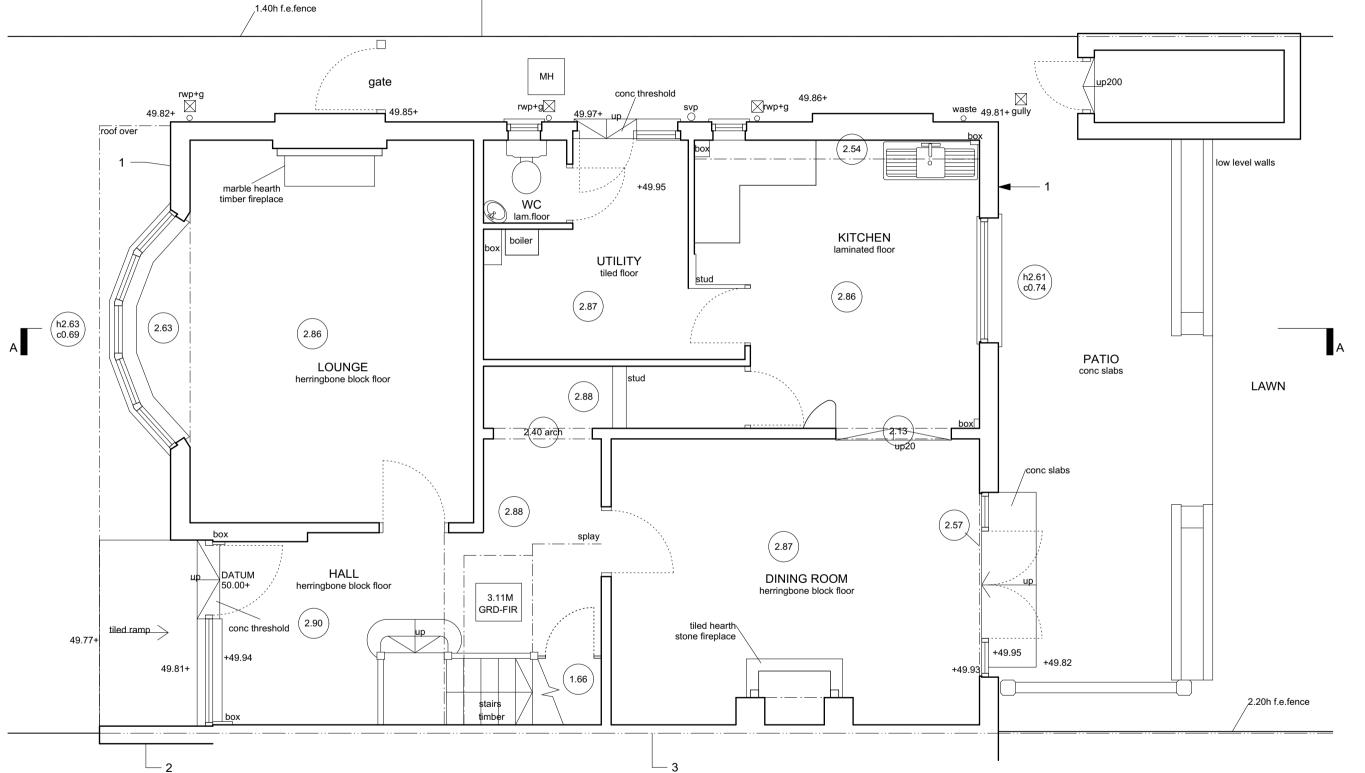

## OUTPOST

studio@outpostlondon.com

020 7928 2481

Purple Studio, Old Paradise Yard 20 Carlisle Lane, London, SE1 7LG

Project Title:

24 ST ALBANS ROAD LONDON, NW5 1RD

Drawing Title:

As Existing **Ground Floor Plan** 