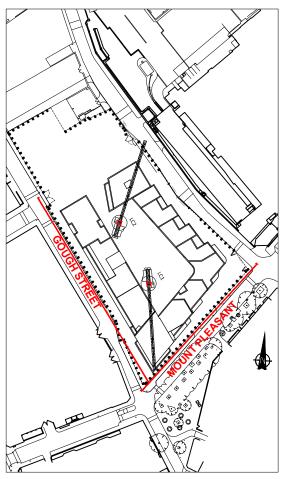

Reproduced by permission of Ordnance Survey on behalf of HMSO © CROWN COPYRIGHT and database right 2005 All rights reserved Ordnance Survey Licence number AL 1000 17893 Broadway Malyan Limited

The survey information shown on this drawing is based on a topographical survey prepared by a third party and Broadway Malyan Limited accept no responsibility for the accuracy or completeness of the survey.

| 100m |
|------|
|      |
|      |
|      |
|      |
|      |
|      |