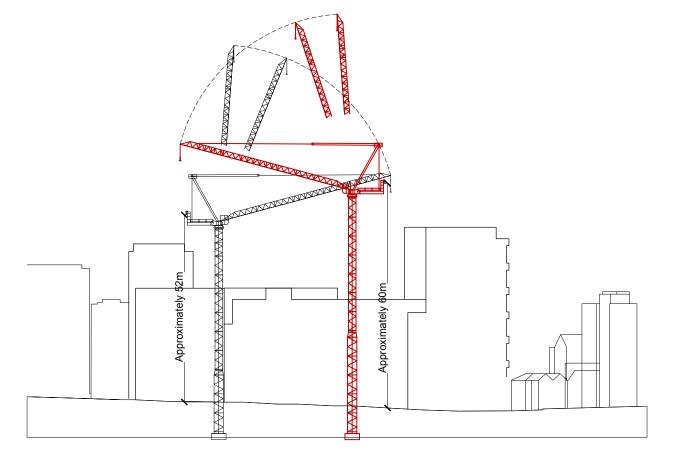

Abbroximately 60m

01

02 Mount Pleasant Elevation Scale 1:1000

U:\32875-Phoenix Place\Sheets\02-SiteLayouts\32875-05-1001-Proposed Signage Wider Elevation Context.dwg

Contractors are not to scale dimensions from this drawing