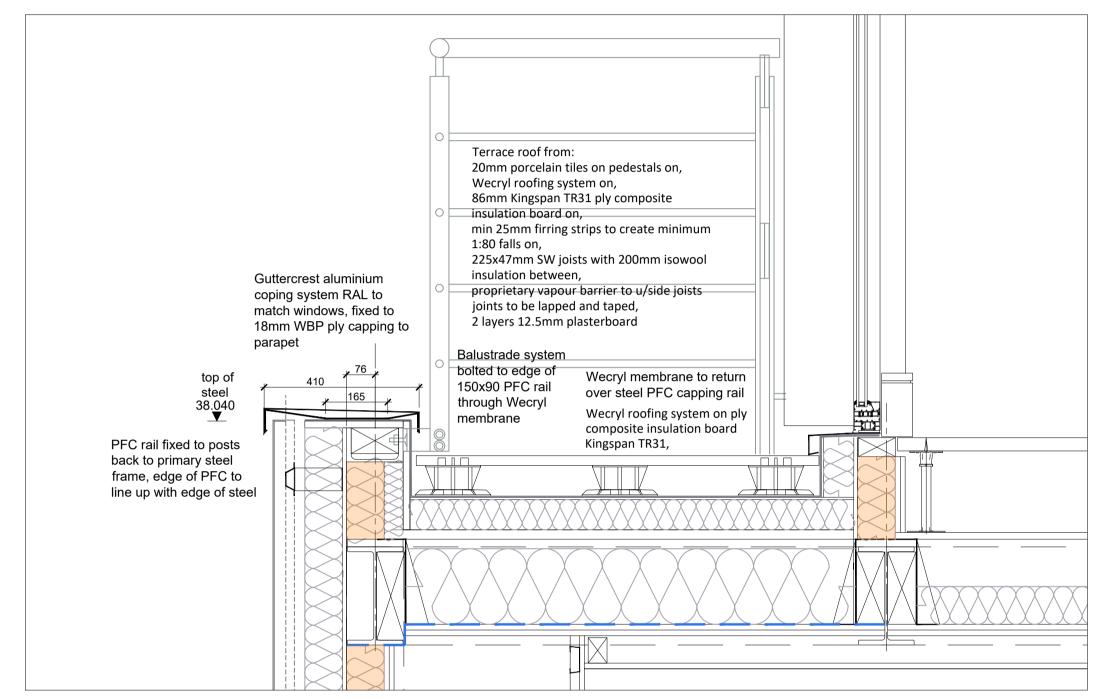

## section through roof parapet - 1:10

section through balustrade profile - 5th floor - 1:10

section through balustrade profile - 4th floor - 1:10

front elevation - 1:50

typical balustrade bay - 1:10

5th floor terrace to East front elevation onto Fulwood Place - 1:50