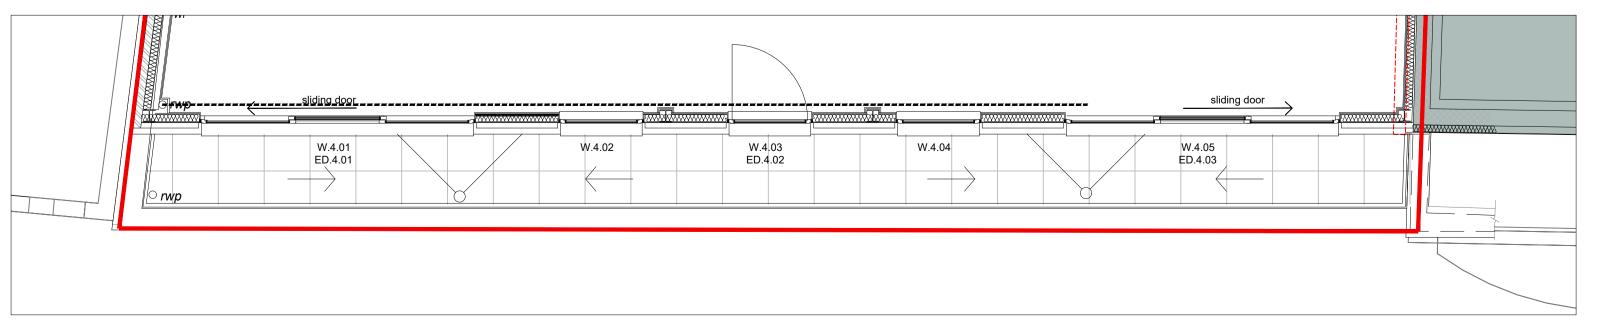

4th floor terrace to East front elevation onto Fulwood Place - 1:50

This drawing is copyright and may not be reproduced without the permission of <code>gcp</code> Chartered Architects Ltd • All drawings to be read in conjunction with the project specification with all works carried out in accordance with the latest British Standards and Codes of practice • Except for the purposes of assessing planning applications; this drawing is not to be scaled, use figured dimensions only • All dimensions are to be checked on site and any discrepancies between this drawing and other information given elsewhere must be reported to <code>gcp</code> Chartered Architects before