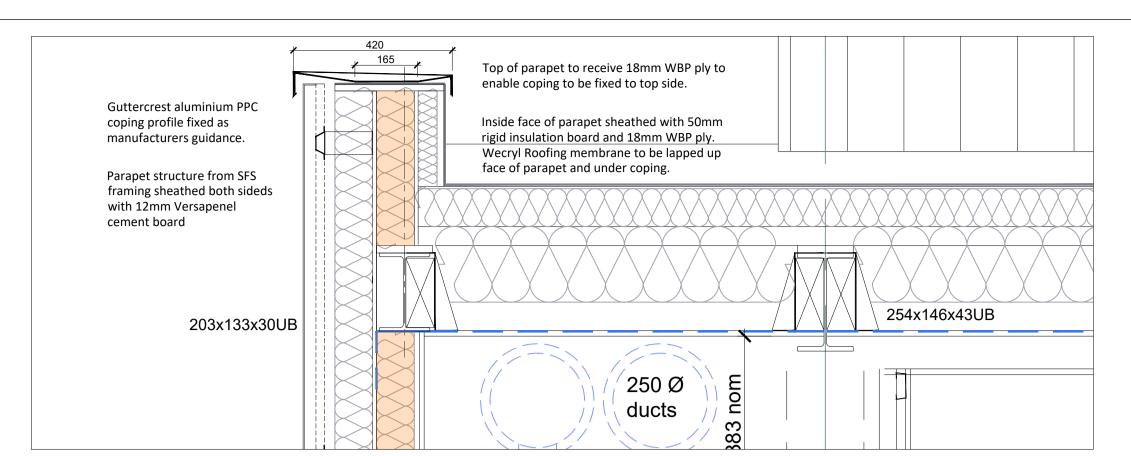

## section through roof parapet - 1:10

section through balustrade profile - 5th floor - 1:10

section through balustrade profile - 4th floor - 1:10

front elevation - 1:50

typical balustrade bay - 1:10

5th floor terrace to East front elevation onto Fulwood Place - 1:50