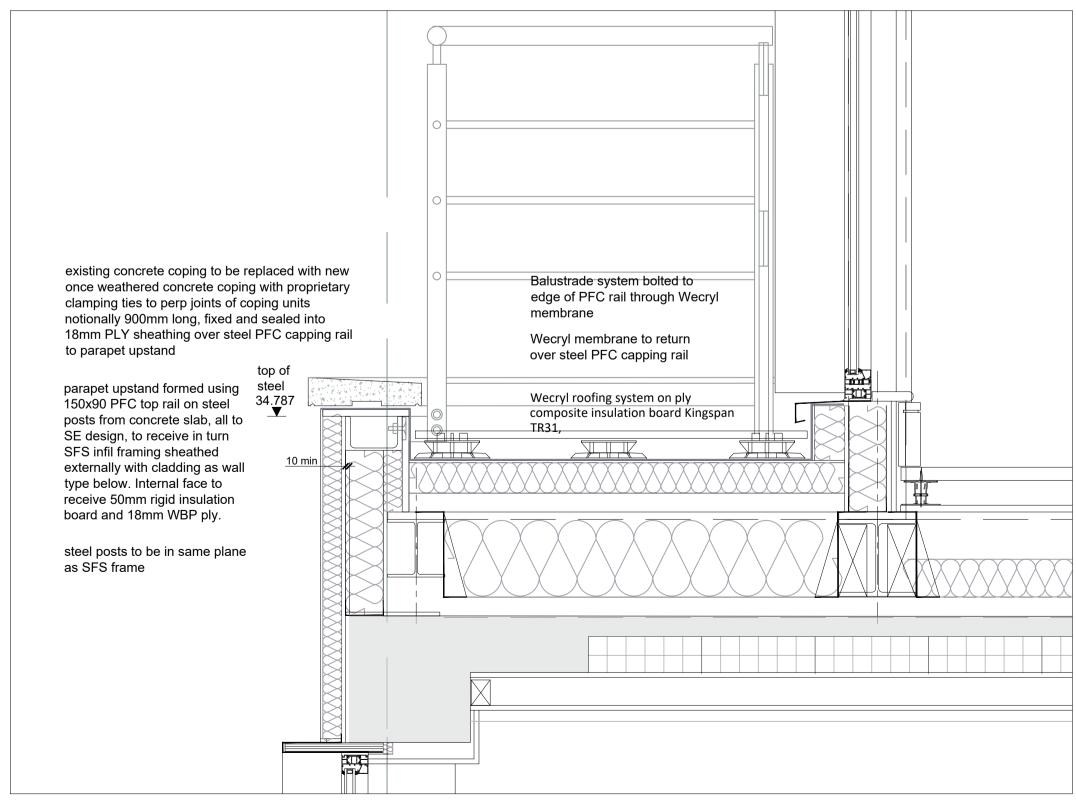

## section through roof parapet - 1:10

section through balustrade profile - 5th floor - 1:10

section through balustrade profile - 4th floor - 1:10

front elevation - 1:50

typical balustrade bay - 1:10

5th floor terrace to East front elevation onto Fulwood Place - 1:50