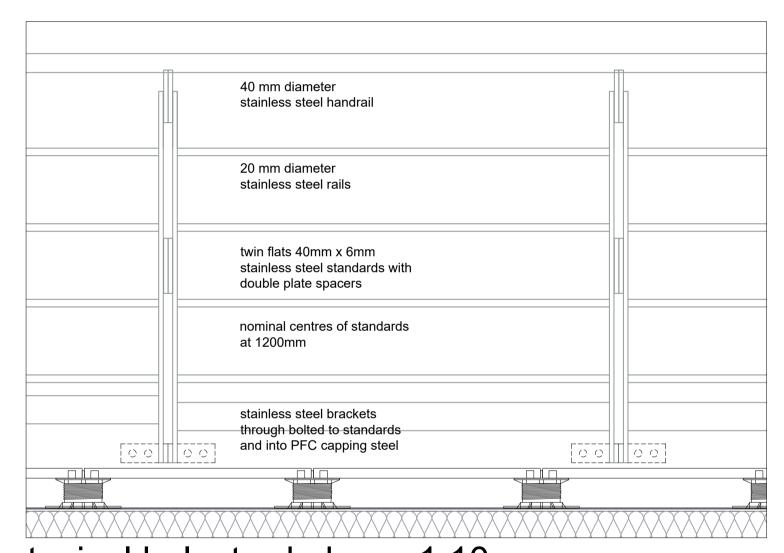

## section through roof parapet - 1:10

section through balustrade profile - 5th floor - 1:10

section through balustrade profile - 4th floor - 1:10

front elevation - 1:50

typical balustrade bay - 1:10

5th floor terrace to East front elevation onto Fulwood Place - 1:50