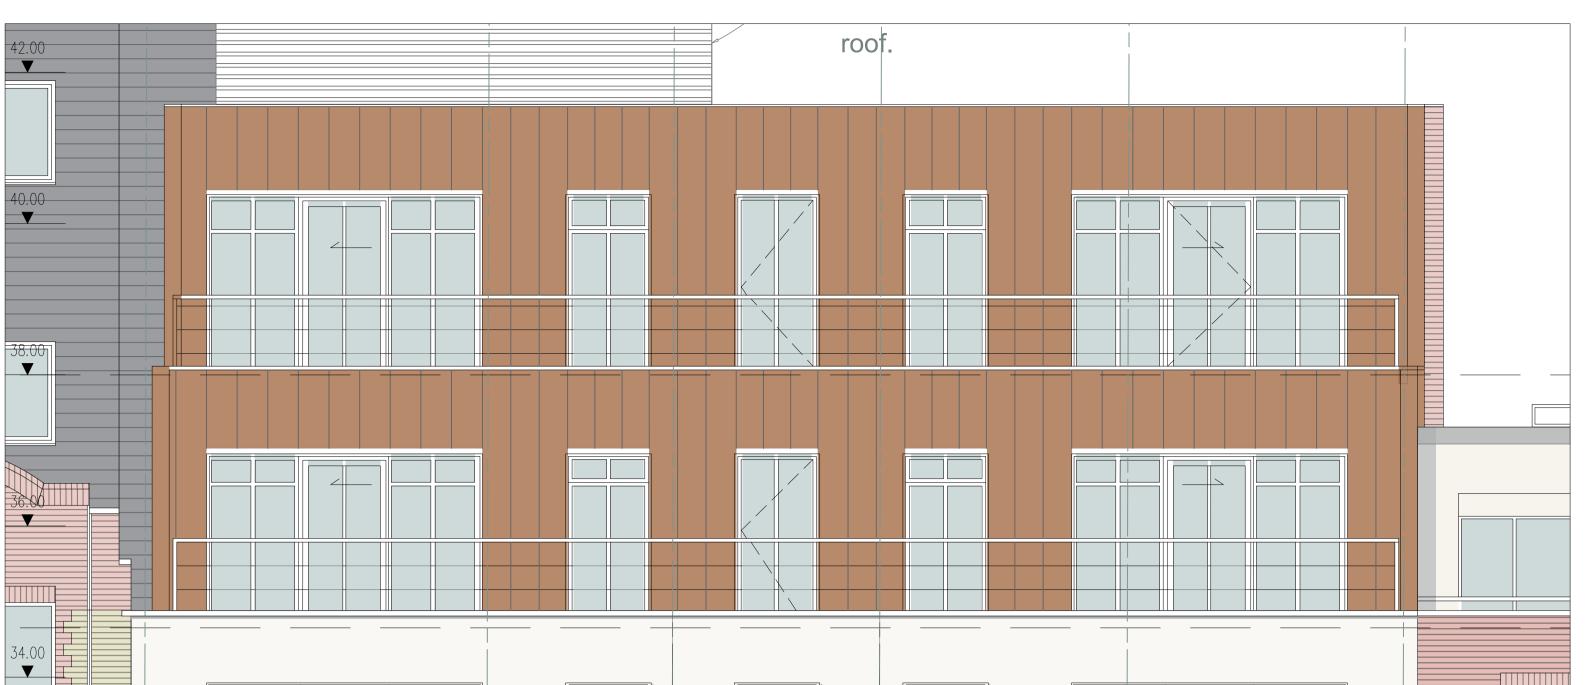

## section through roof parapet - 1:10

section through balustrade profile - 5th floor - 1:10

section through balustrade profile - 4th floor - 1:10

front elevation - 1:50

typical balustrade bay - 1:10

5th floor terrace to East front elevation onto Fulwood Place - 1:50

4th floor terrace to East front elevation onto Fulwood Place - 1:50

This drawing is copyright and may not be reproduced without the permission of <code>gcp</code> Chartered Architects Ltd • All drawings to be read in conjunction with the project specification with all works carried out in accordance with the latest British Standards and Codes of practice • Except for the purposes of assessing planning applications; this drawing is not to be scaled, use figured dimensions only • All dimensions are to be checked on site and any discrepancies between this drawing and other information given elsewhere must be reported to <code>gcp</code> Chartered Architects before