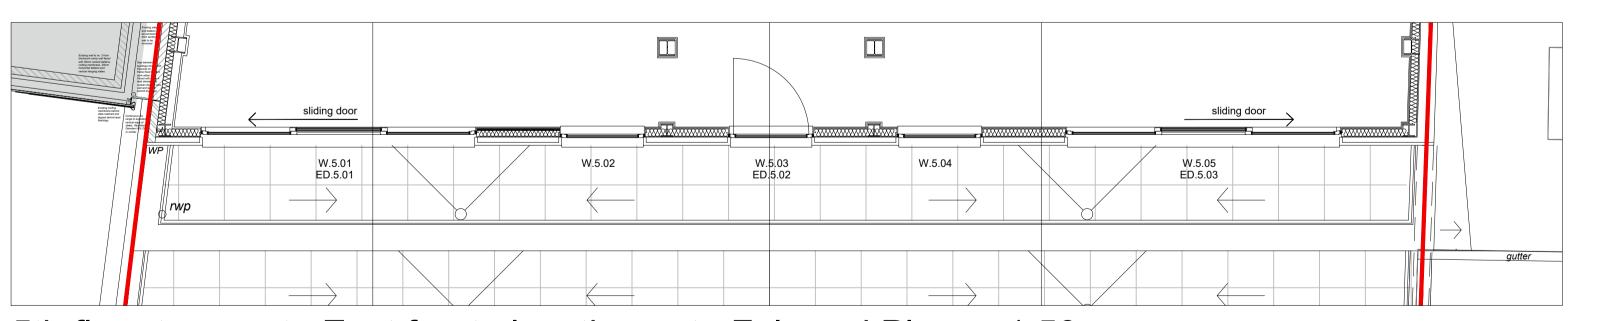

## section through roof parapet - 1:10

section through balustrade profile - 5th floor - 1:10

section through balustrade profile - 4th floor - 1:10

front elevation - 1:50

typical balustrade bay - 1:10

5th floor terrace to East front elevation onto Fulwood Place - 1:50