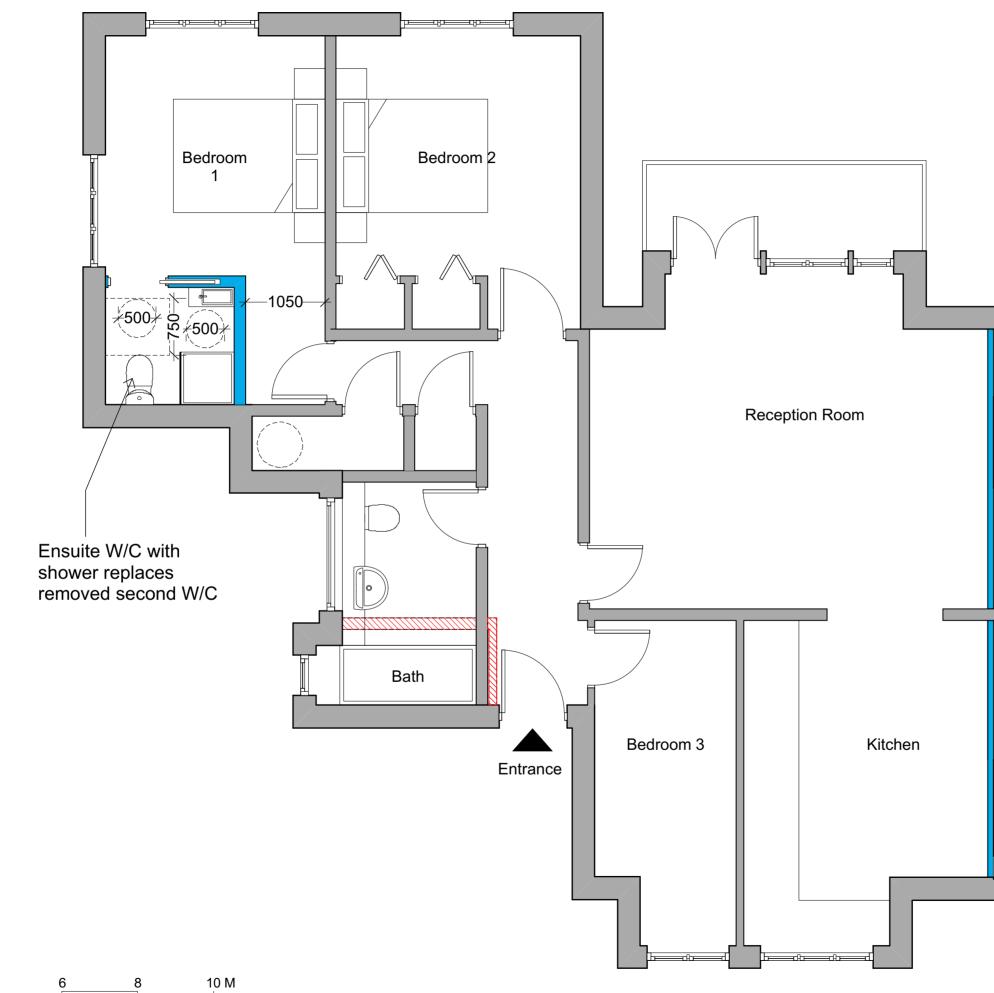

## Drawing PROPOSED FLOOR PLAN

Project FLAT 6, 47 HOLLY CROFT AVENUE HAMPSTEAD, LONDON NW3 7QJ

## MR K FOWLER

Rev Date

Description

Ву

Demolished

Proposed Stud Wall

This drawing is the copyright of Baile Architecture Ltd. It is for PLANNING purposes only and may not be reproduced in whole or in part without permission. The content is subject to full site survey and H&S risk assessment. **Do not scale** from drawings.