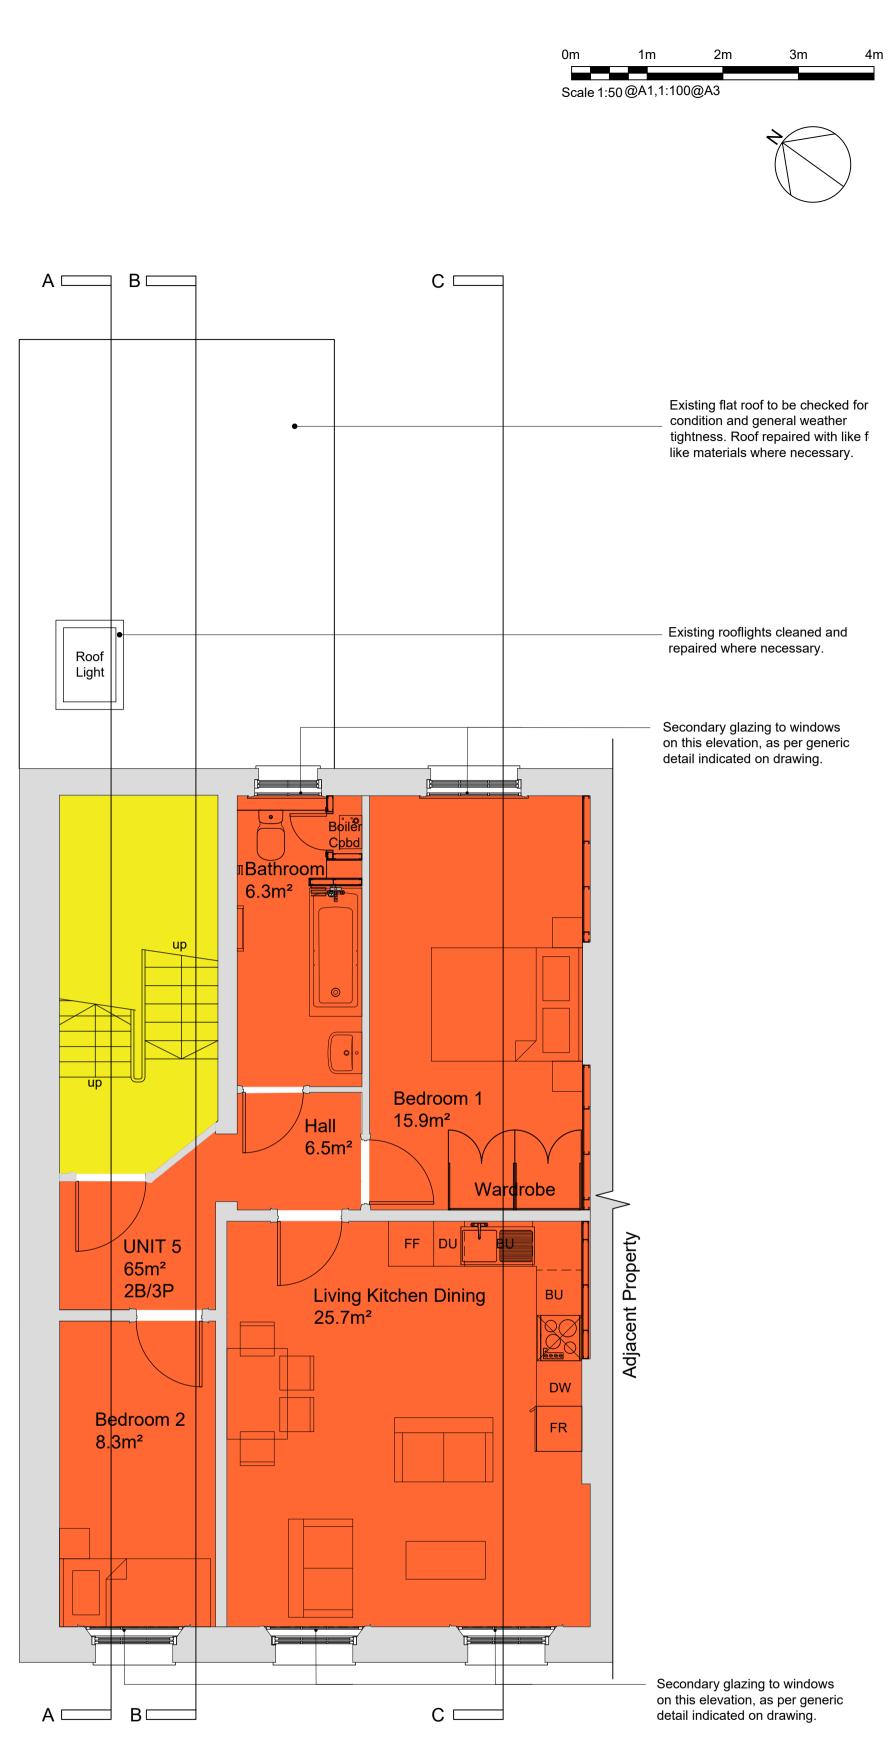

Unit 2 = 2 Bed / 4 Person Flat @ 77m<sup>2</sup>

Unit 3 = 3 Bed / 4 Person Flat @ 104m<sup>2</sup>

Unit 4 = 2 Person Studio @ 20m<sup>2</sup>

Unit 5 = 2 Bed / 3 Person Flat  $@65m^2$ 

Unit 6 = 2 Bed / 3 Person Flat @  $61m^2$ 