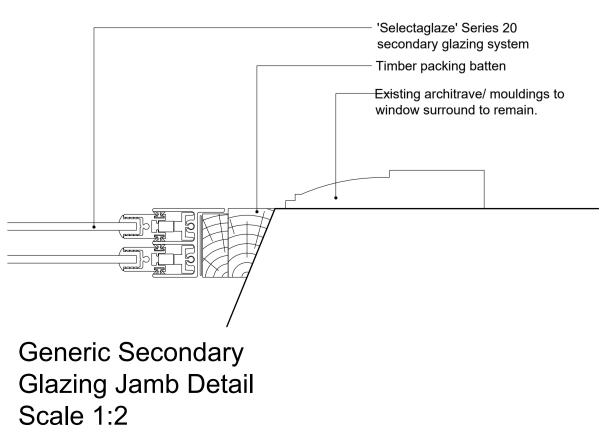

## 1st Floor Mezzanine

Second Floor

| P3                                                                         |                                               |                                                                                                                  |         |          |     |    |  |  |  |
|----------------------------------------------------------------------------|-----------------------------------------------|------------------------------------------------------------------------------------------------------------------|---------|----------|-----|----|--|--|--|
| 1                                                                          | Revised to suit client comments               |                                                                                                                  |         | 16/10/18 | LS  | LH |  |  |  |
| P2                                                                         | Revised to suit Conservation Officer comments |                                                                                                                  |         | 04/10/18 | LH  | LH |  |  |  |
| P1                                                                         | First Issue                                   |                                                                                                                  |         | 07/06/18 | LH  | LH |  |  |  |
| Rev Description                                                            |                                               |                                                                                                                  | Date    | Chk      | Apr |    |  |  |  |
| Proje                                                                      | Project No: Scale @ A1                        |                                                                                                                  |         |          |     |    |  |  |  |
|                                                                            | 811618                                        | As In                                                                                                            | dicated | LH       |     |    |  |  |  |
|                                                                            |                                               |                                                                                                                  |         |          |     |    |  |  |  |
|                                                                            |                                               |                                                                                                                  |         |          |     |    |  |  |  |
| Ingleton<br>Wood                                                           |                                               | Property and Construction<br>Consultants<br>Issuing office: London<br>T: 020 7680 4400<br>www.ingletonwood.co.uk |         |          |     |    |  |  |  |
| Vis                                                                        | Vision, form and function                     |                                                                                                                  |         |          |     |    |  |  |  |
| Project:<br>1,Taviton Street Refurbishment<br>Euston<br>London<br>WC1H 0BT |                                               |                                                                                                                  |         |          |     |    |  |  |  |
| Lc                                                                         |                                               |                                                                                                                  |         |          |     |    |  |  |  |
| Lc<br>W<br><sub>Clien</sub>                                                | C1H 0BT                                       |                                                                                                                  | on      |          |     |    |  |  |  |