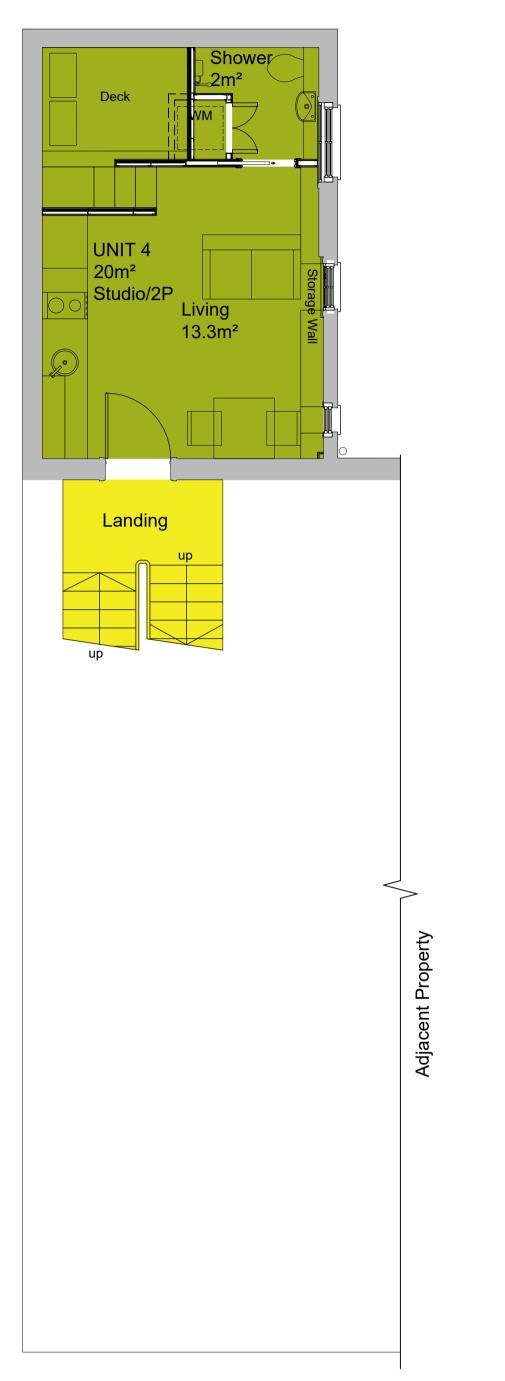

Unit 2 = 2 Bed / 4 Person Flat @ 77m<sup>2</sup>

Unit 3 = 3 Bed / 4 Person Flat @ 104m<sup>2</sup>

Unit 4 = 2 Person Studio @ 20m<sup>2</sup>

Unit 5 = 2 Bed / 3 Person Flat  $@65m^2$ 

Unit 6 = 2 Bed / 3 Person Flat @  $61m^2$ 