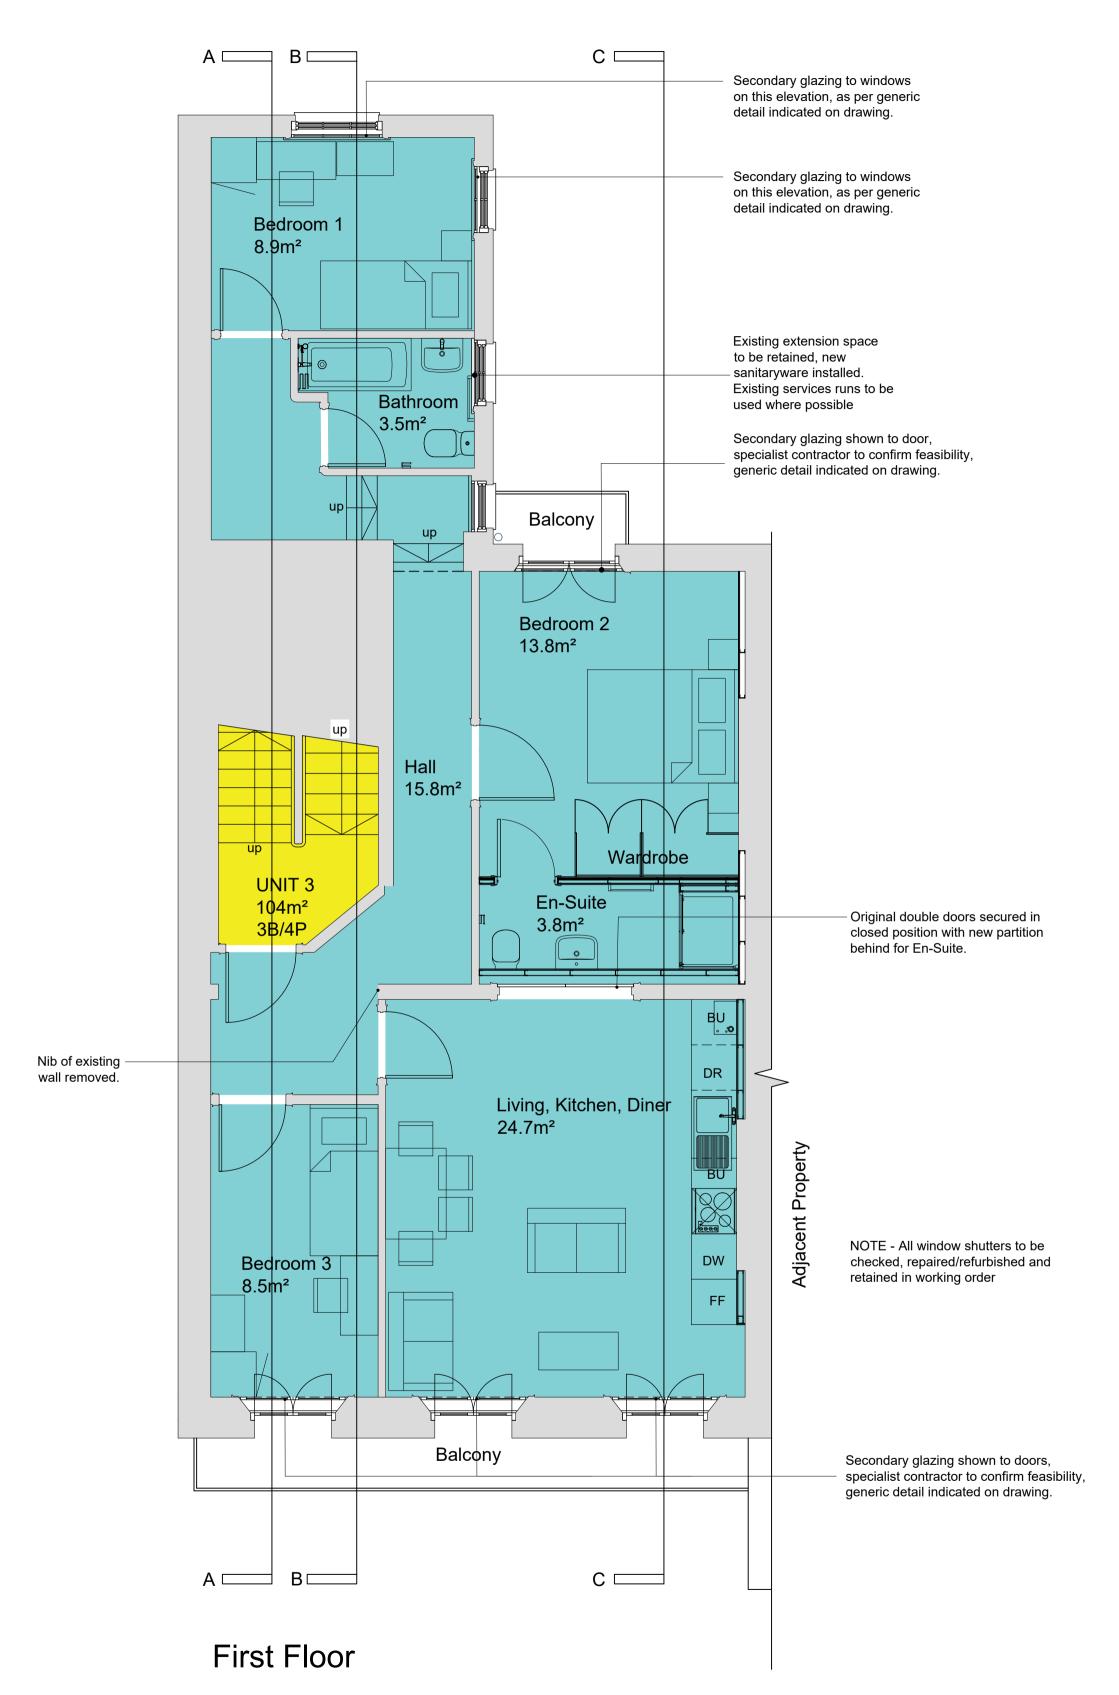

© Ingleton Wood LLP

All dimensions are to be checked and verified on-sate by the Main Contractor prior to commencement; any discrepancies are to be reported to the Contract Administrator.

Unit 1 = 2 Bed / 4 Person Flat @  $95m^2$ 

Unit 2 = 2 Bed / 4 Person Flat @ 77m<sup>2</sup>

Unit 3 = 3 Bed / 4 Person Flat @ 104m<sup>2</sup>

Unit 4 = 2 Person Studio @ 20m<sup>2</sup>

Unit 5 = 2 Bed / 3 Person Flat  $@65m^2$ 

Unit 6 = 2 Bed / 3 Person Flat @  $61m^2$ 

Unit 7 = Existing Flat (not in scope)

This drawing is to be read in conjunction with all other relevant drawings and specifications

Landlord / Circulation

Do Not Scale

| Drawing Number:        |                   |           |  |  |  |  |  |  |
|------------------------|-------------------|-----------|--|--|--|--|--|--|
| TAV-IW-XX-XX-DR-A-2302 |                   |           |  |  |  |  |  |  |
| Status                 | Purpose of Issue: | Revision: |  |  |  |  |  |  |
|                        |                   |           |  |  |  |  |  |  |
| S2                     | Information       | P3        |  |  |  |  |  |  |
|                        |                   |           |  |  |  |  |  |  |