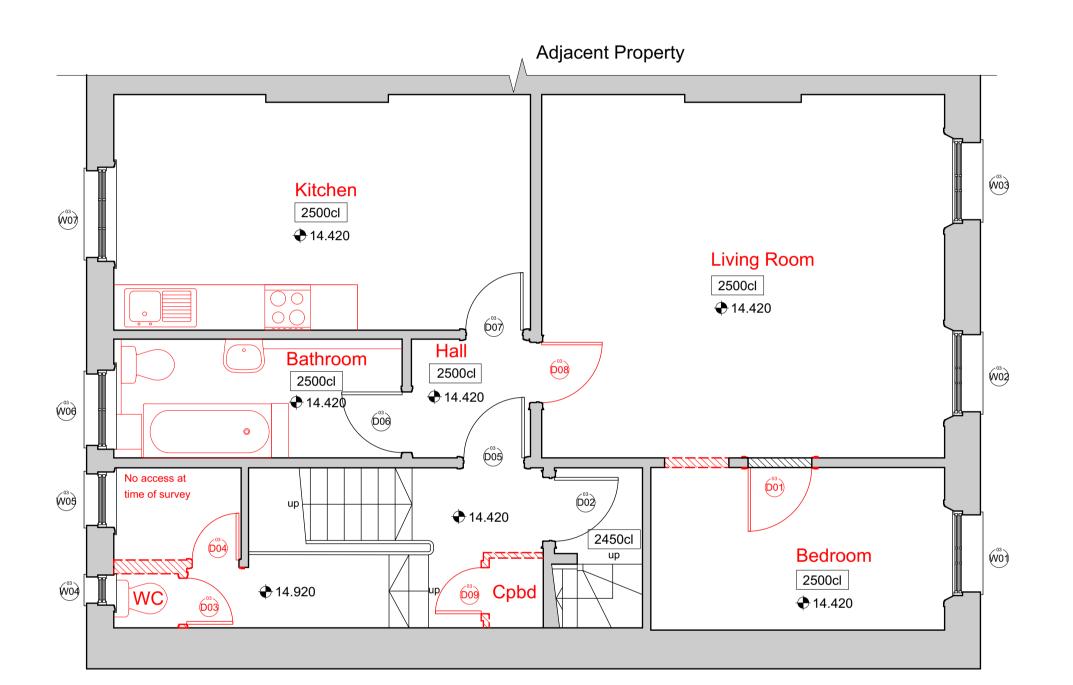

1 Demolition Ground Floor Plan Scale: 1:50

2 Demolition Ground Floor Landing Plan Scale: 1:50

DO NOT SCALE: Use figured dimensions only. All dimesnions are to be checked on site. Any queries or discrepancies must be reported immediately to the architect.

| DEMOL | ITION PLAN KEY         |
|-------|------------------------|
|       | EXISTING WALLS         |
|       | WALLS TO BE DEMOLISHED |
|       | WALLS TO BE FILLED     |
|       | DOOR SWING TO CHANGE   |
|       |                        |
|       |                        |
|       |                        |
|       |                        |
|       |                        |
|       |                        |
|       |                        |
|       |                        |
|       |                        |
|       |                        |
|       |                        |
|       |                        |
|       |                        |