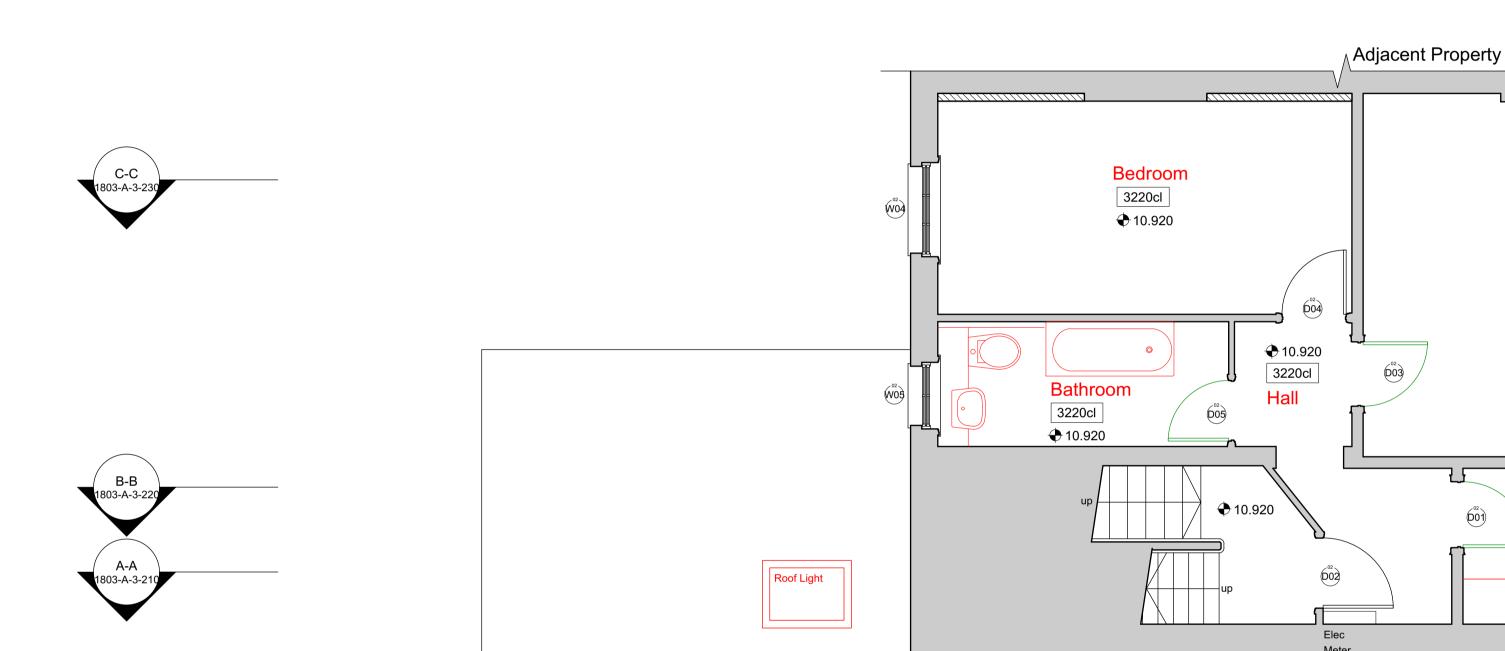

1 Demolition Second Floor Plan Scale: 1:50

Living Room

3220cl

3220cl

<del>4</del> 10.920

Demolition Second Floor Landing Plan
Scale: 1:50

DO NOT SCALE: Use figured dimensions only. All dimesnions are to be checked on site. Any queries or discrepancies must be reported immediately to the architect.

# STANESBY

| Project title |                               |
|---------------|-------------------------------|
|               | 1 Taviton Street              |
| Drawing title | emolition Third Floor<br>Plan |