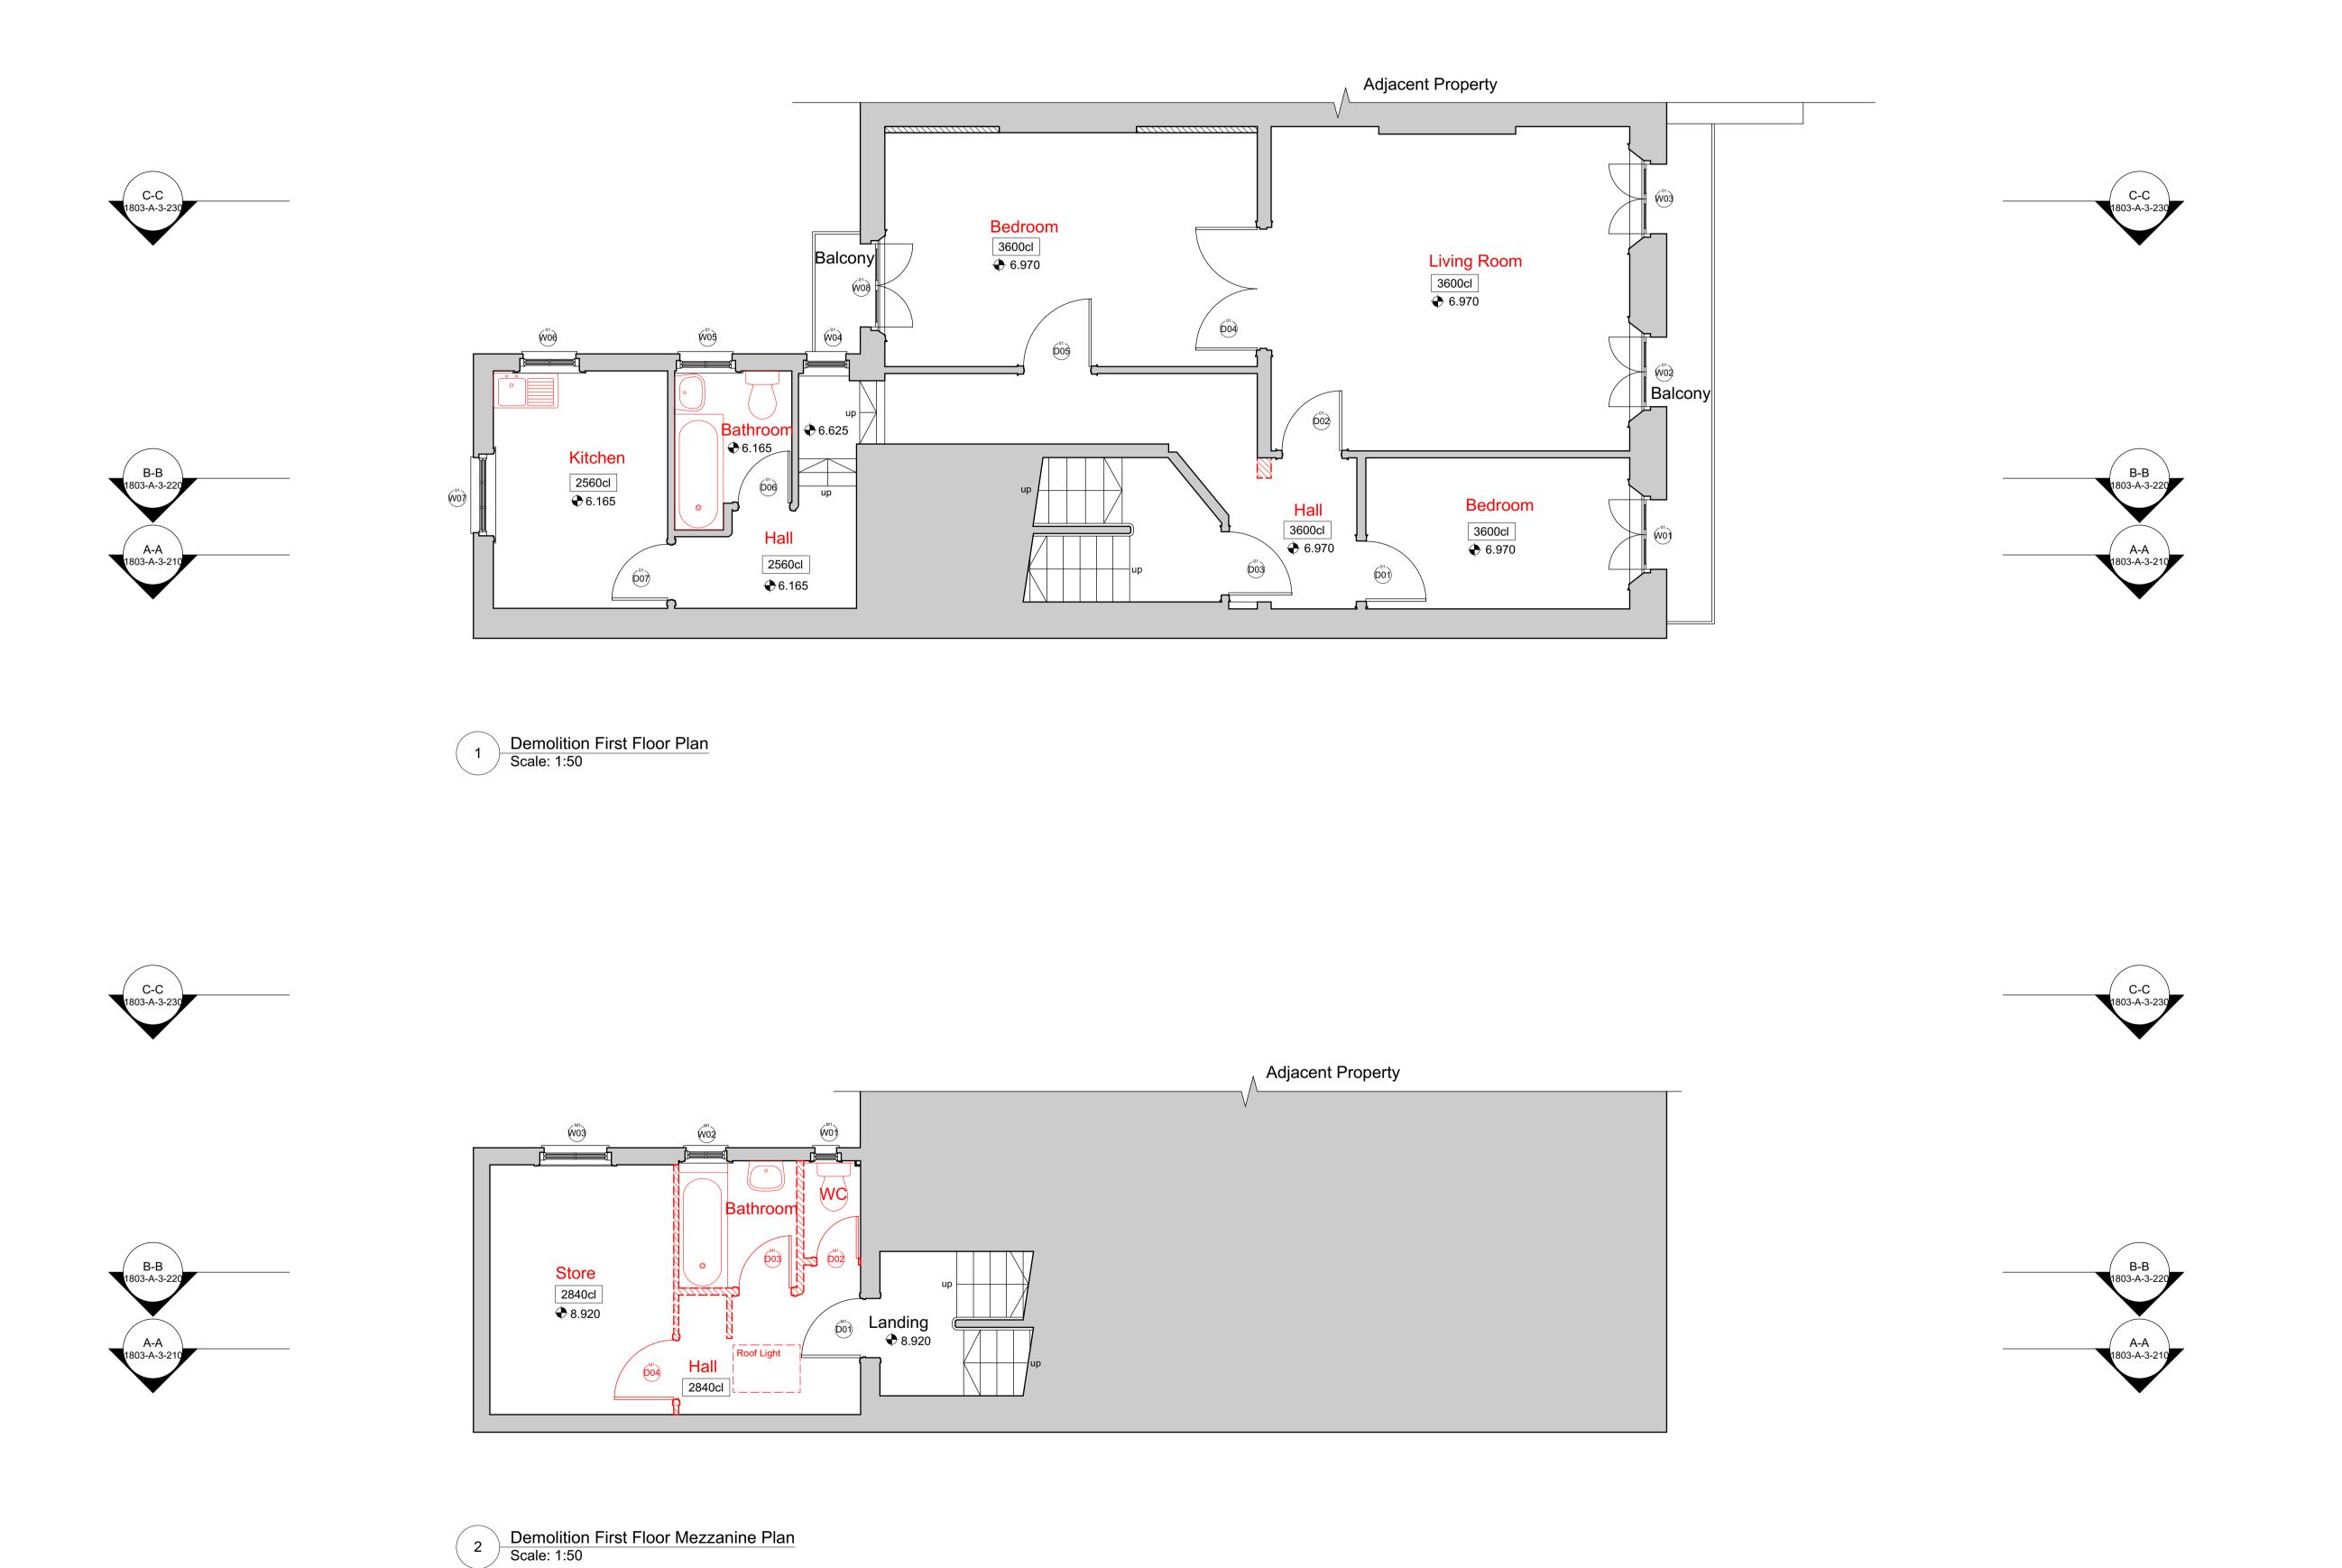

1 Demolition Ground Floor Plan Scale: 1:50

2 Demolition Ground Floor Landing Plan Scale: 1:50

DO NOT SCALE: Use figured dimensions only. All dimesnions are to be checked on site. Any queries or discrepancies must be reported immediately to the architect.

# STANESBY

| Project title |                               |
|---------------|-------------------------------|
|               | 1 Taviton Street              |
| Drawing title | emolition First Floor<br>Plan |