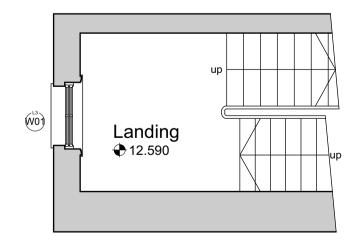

1 Demolition Ground Floor Plan Scale: 1:50

2 Demolition Ground Floor Landing Plan Scale: 1:50

DO NOT SCALE: Use figured dimensions only. All dimesnions are to be checked on site. Any queries or discrepancies must be reported immediately to the architect.