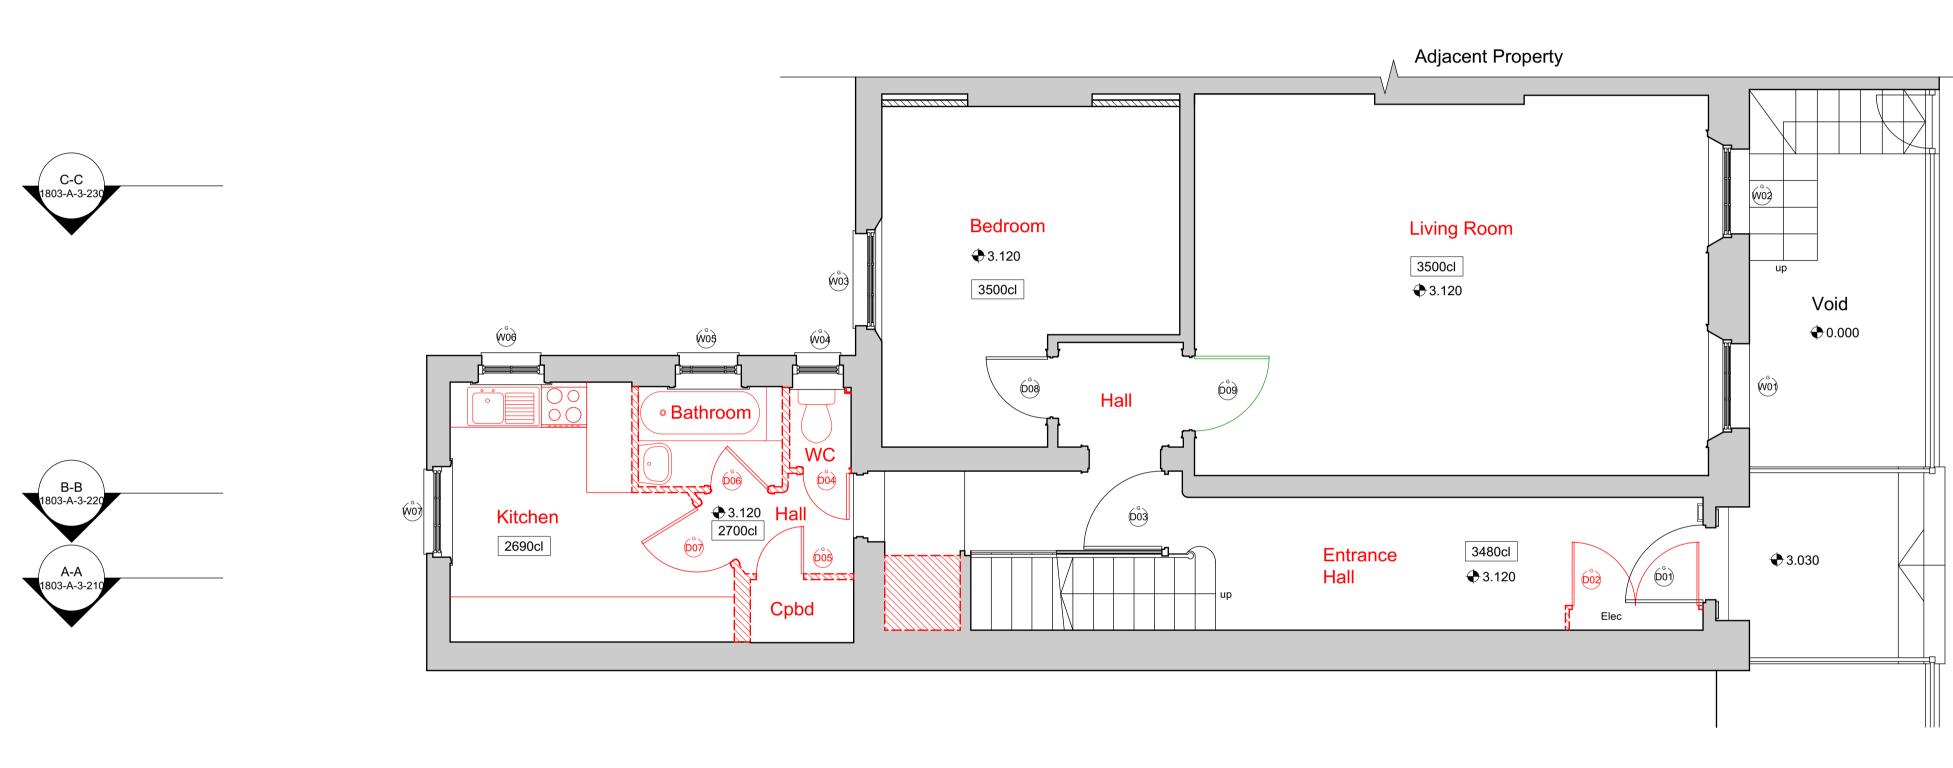

DO NOT SCALE: Use figured dimensions only. All dimesnions are to be checked on site. Any queries or discrepancies must be reported immediately to the architect.

This drawing is to be read in conjunction with drawings and specifications prepared by the architects and any other information prepared by others for the stated project.

All illustrated material is subject to copyright unless otherwise agreed in writing. This document must be read for the express purpose and project for which it has been created and delivered and must be read with relevent specification clauses.

|       | delivered and must be read with relevent speed |
|-------|------------------------------------------------|
| DEMOL | ITION PLAN KEY                                 |
|       | EXISTING WALLS                                 |
|       | WALLS TO BE DEMOLISHED                         |
|       | WALLS TO BE FILLED                             |
|       | DOOR SWING TO CHANGE                           |
|       |                                                |
|       |                                                |