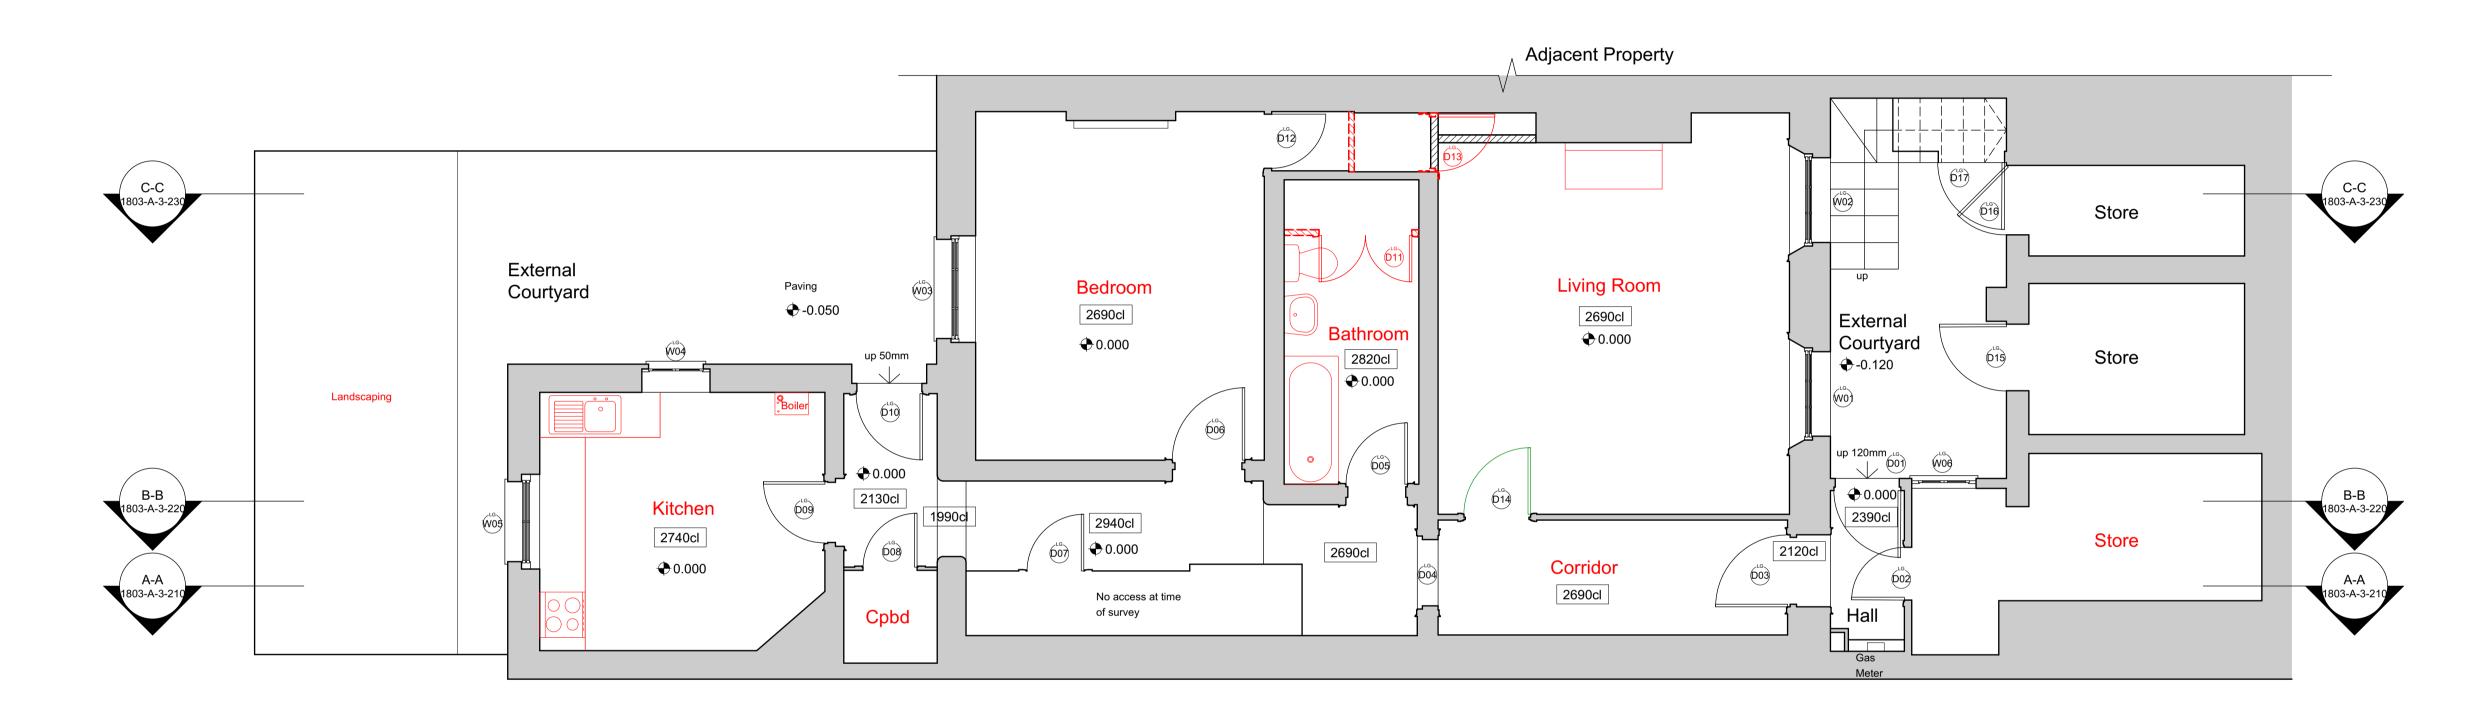

1 Demolition Ground Floor Plan Scale: 1:50

2 Demolition Ground Floor Landing Plan Scale: 1:50

DO NOT SCALE: Use figured dimensions only. All dimesnions are to be checked on site. Any queries or discrepancies must be reported immediately to the architect.

This drawing is to be read in conjunction with drawings and specifications prepared by the architects and any other information prepared by others for the stated project.

All illustrated material is subject to copyright unless otherwise agreed in writing. This document must be read for the express purpose and project for which it has

| DEMOL | ITION PLAN KEY         |
|-------|------------------------|
|       | EXISTING WALLS         |
|       | WALLS TO BE DEMOLISHED |
|       | WALLS TO BE FILLED     |
|       | DOOR SWING TO CHANGE   |
|       |                        |
|       |                        |
|       |                        |
|       |                        |
|       |                        |
|       |                        |
|       |                        |
|       |                        |
|       |                        |
|       |                        |
|       |                        |
|       |                        |
|       |                        |