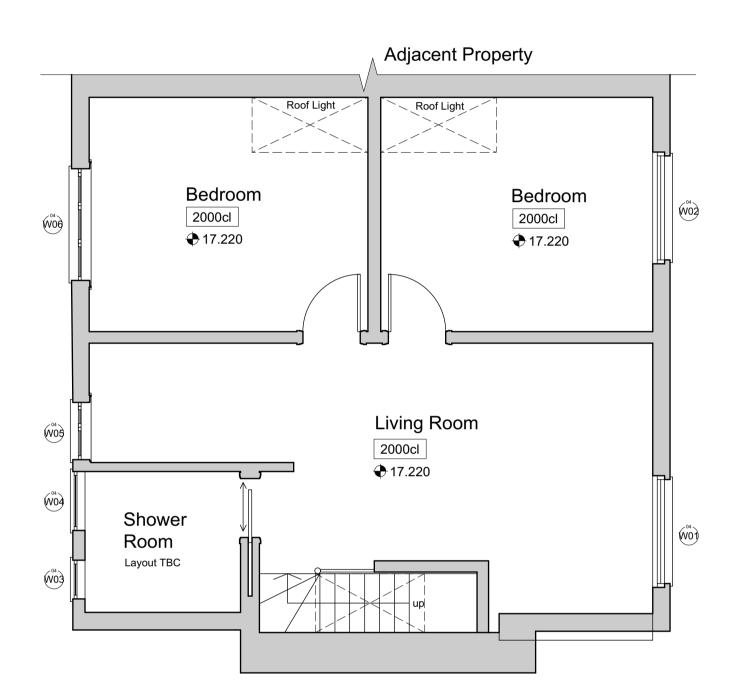

DO NOT SCALE: Use figured dimensions only. All dimesnions are to be checked on site. Any queries or discrepancies must be reported immediately to the architect.

This drawing is to be read in conjunction with drawings and specifications prepared by the architects and any other information prepared by others for the stated project.

All illustrated material is subject to copyright unless otherwise agreed in writing. This document must be read for the express purpose and project for which it has been created and delivered and must be read with relevent specification clauses.

| DEMOL | ITION PLAN KEY         |
|-------|------------------------|
|       | EXISTING WALLS         |
|       | WALLS TO BE DEMOLISHED |
|       | WALLS TO BE FILLED     |
|       | DOOR SWING TO CHANGE   |
|       |                        |
|       |                        |
|       |                        |
|       |                        |
|       |                        |
|       |                        |
|       |                        |
|       |                        |
|       |                        |
|       |                        |
|       |                        |
|       |                        |
|       |                        |
|       |                        |
|       |                        |

### FOR INFORMATION

A-A 1803-A-3-210

| Rev | Date | Drawn | Description            |
|-----|------|-------|------------------------|
| 1   | ТВІ  | LM    | Issued for Information |
|     |      |       |                        |
|     |      |       |                        |
|     |      |       |                        |
|     |      |       |                        |
|     |      |       |                        |
|     |      |       |                        |

# STANESBY

info@stanesbyarchitecture.co.uk www.Stanesbyarchitecture.co.uk t: 0208 004 5910

| 1 Taviton Street  |
|-------------------|
| Demolition Fourth |
|                   |