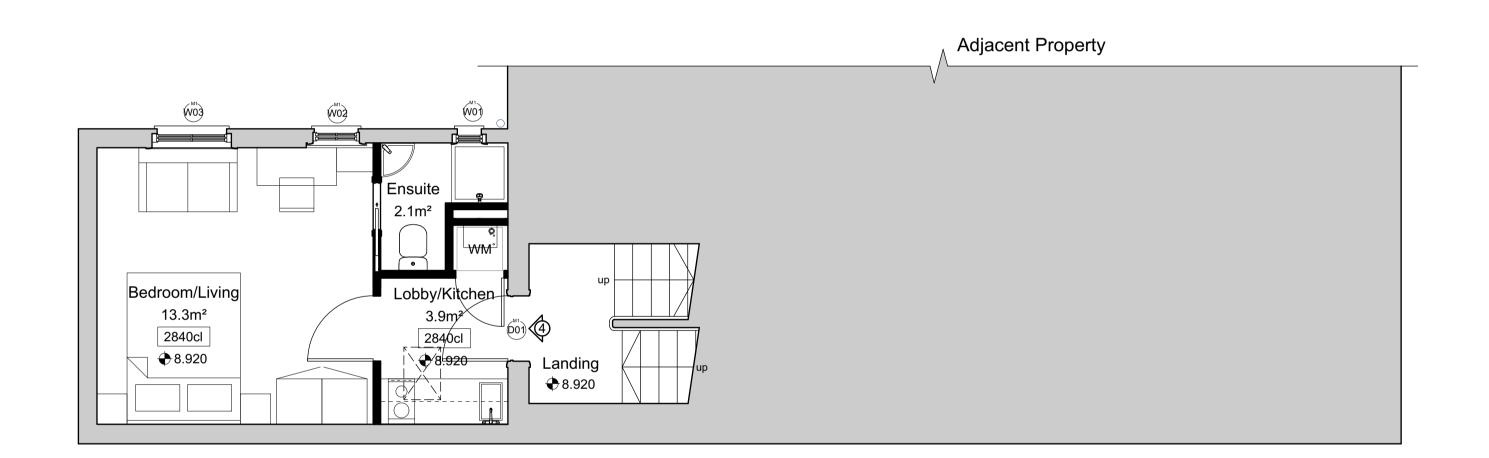

1 Proposed Mezzanine Floor Plan 1:100 @ A3 Unit 4: 20m2, Studio/2P DO NOT SCALE: Use figured dimensions only. All dimesnions are to be checked on site. Any queries or discrepancies must be reported immediately to the architect.