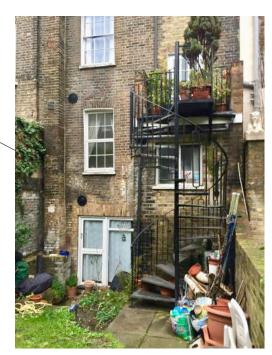

No. 15: Black metal access stair from rear terrace to garden (view from garden of No. 11)

No. 15 & 17: Black metal access stairs from rear terraces to gardens (view from garden of No. 11)

No. 9: Existing black metal access stair from rear terrace to garden

Proposed black steel access stair from terrace to garden level

No. 13: Existing black metal access stair from rear terrace to garden

| Rev. | Date     | Description  |
|------|----------|--------------|
| P1   | 23.01.19 | For Planning |
|      |          |              |
|      |          |              |
|      |          |              |
|      |          |              |