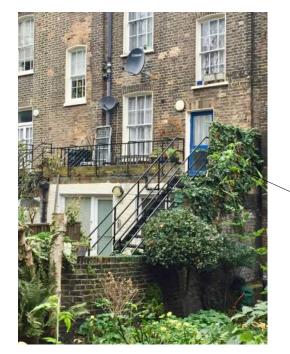

No. 15: Black metal access stair from rear terrace to garden (view from garden of No. 11)

No. 15 & 17: Black metal access stairs from rear terraces to gardens (view from garden of No. 11)

No. 9: Existing black metal access stair from rear terrace to garden