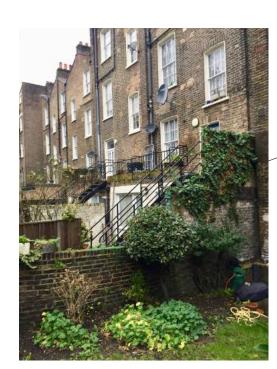

No. 15: Black metal access stair from rear terrace to garden (view from garden of No. 11)

No. 15 & 17: Black metal access stairs from rear terraces to gardens (view from garden of No. 11)

No. 9: Existing black metal access stair from rear terrace to garden