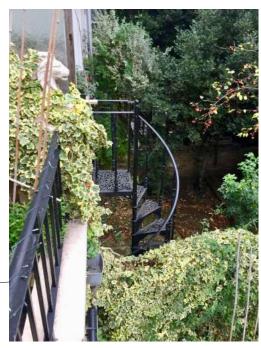

Proposed black steel access stair from terrace to garden level

No. 13: Existing black metal access stair from rear terrace to garden

| Rev. | Date     | Description  |
|------|----------|--------------|
| P1   | 23.01.19 | For Planning |
|      |          |              |
|      |          |              |
|      |          |              |
|      |          |              |