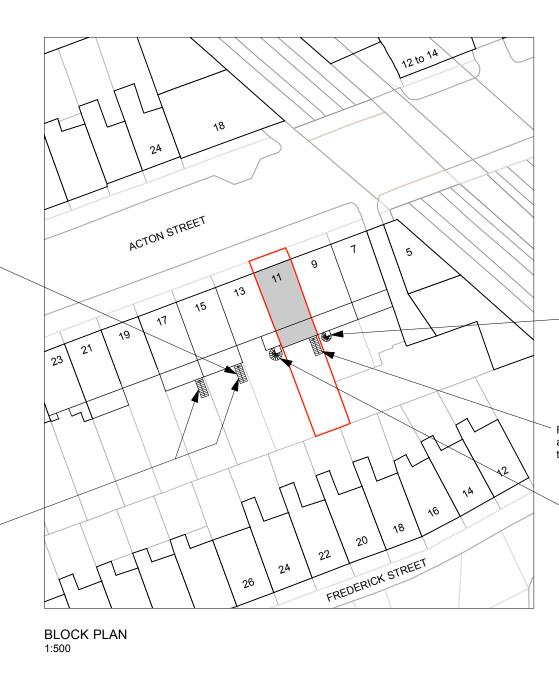

MARTIN WALTON

Architect & Designer

+44 (0)7739 181270 me@martin-walton.com www.martin-walton.com

| Project:    | 11A Acton Street, London WC1X 9LX |         |  |
|-------------|-----------------------------------|---------|--|
| Client:     | Karen Fan                         |         |  |
| Drawing:    | Block Plan                        |         |  |
| Drawing No: | MW-1140-102                       | Rev: P1 |  |
| Scale/Size: | 1:500 @ A4                        |         |  |
| Issued For: | PLANNING                          |         |  |