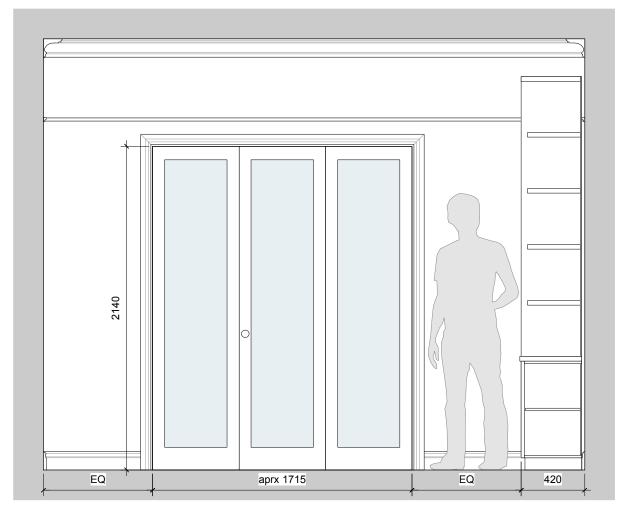

Proposed Internal Glazed Bifold Doors G3 Living Room Elevation

| 23.01.19 For Planning  0 1 2 |   | Date    | Description  |
|------------------------------|---|---------|--------------|
|                              | 2 | 3.01.19 | For Planning |
|                              |   |         |              |
|                              |   |         |              |

## MARTIN WALTON

Architect & Designer

+44 (0)7739 181270 me@martin-walton.com www.martin-walton.com

|  | Project:    | 11a Acton Street, London WC1X 9LX |         |  |  |
|--|-------------|-----------------------------------|---------|--|--|
|  | Client:     | Karen Fan                         |         |  |  |
|  | Drawing:    | Proposed Internal Bifold doors    |         |  |  |
|  | Drawing No: | MW-1140-240                       | Rev: P1 |  |  |
|  | Scale/Size: | 1:25 @ A3                         |         |  |  |
|  | Issued For: | PLANNING                          |         |  |  |
|  |             |                                   |         |  |  |