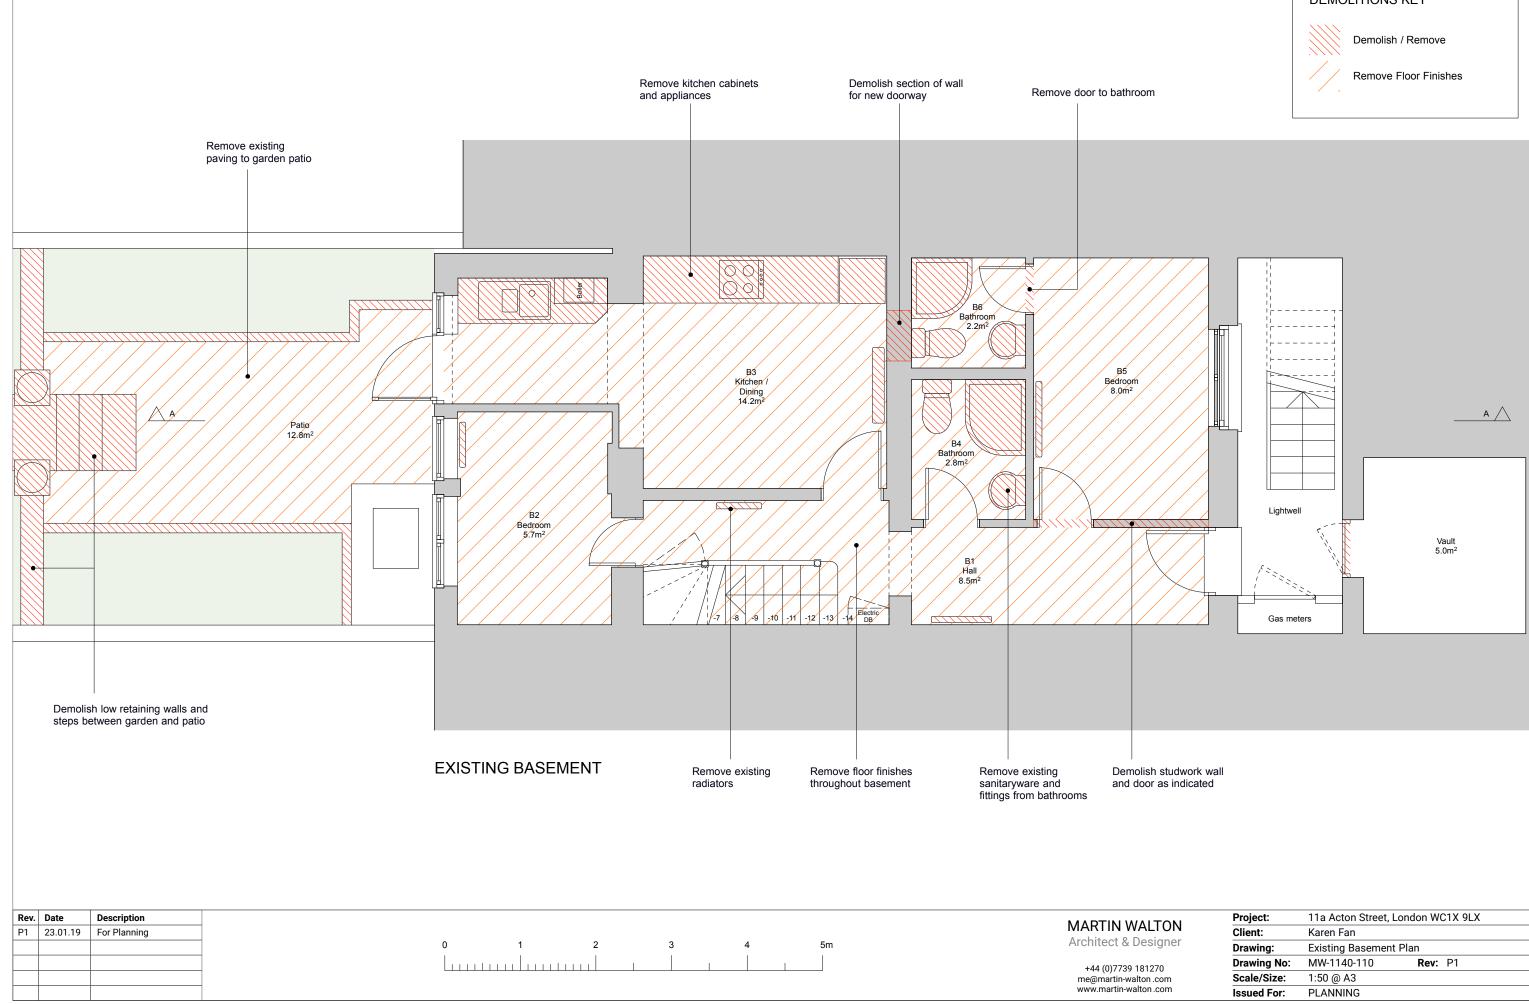

## DEMOLITIONS KEY

| <b>N</b><br>er | Project:    | 11a Acton Street, London WC1X 9LX |         |  |
|----------------|-------------|-----------------------------------|---------|--|
|                | Client:     | Karen Fan                         |         |  |
|                | Drawing:    | Existing Basement Plan            |         |  |
|                | Drawing No: | MW-1140-110                       | Rev: P1 |  |
|                | Scale/Size: | 1:50 @ A3                         |         |  |
|                | Issued For: | PLANNING                          |         |  |
|                |             |                                   |         |  |