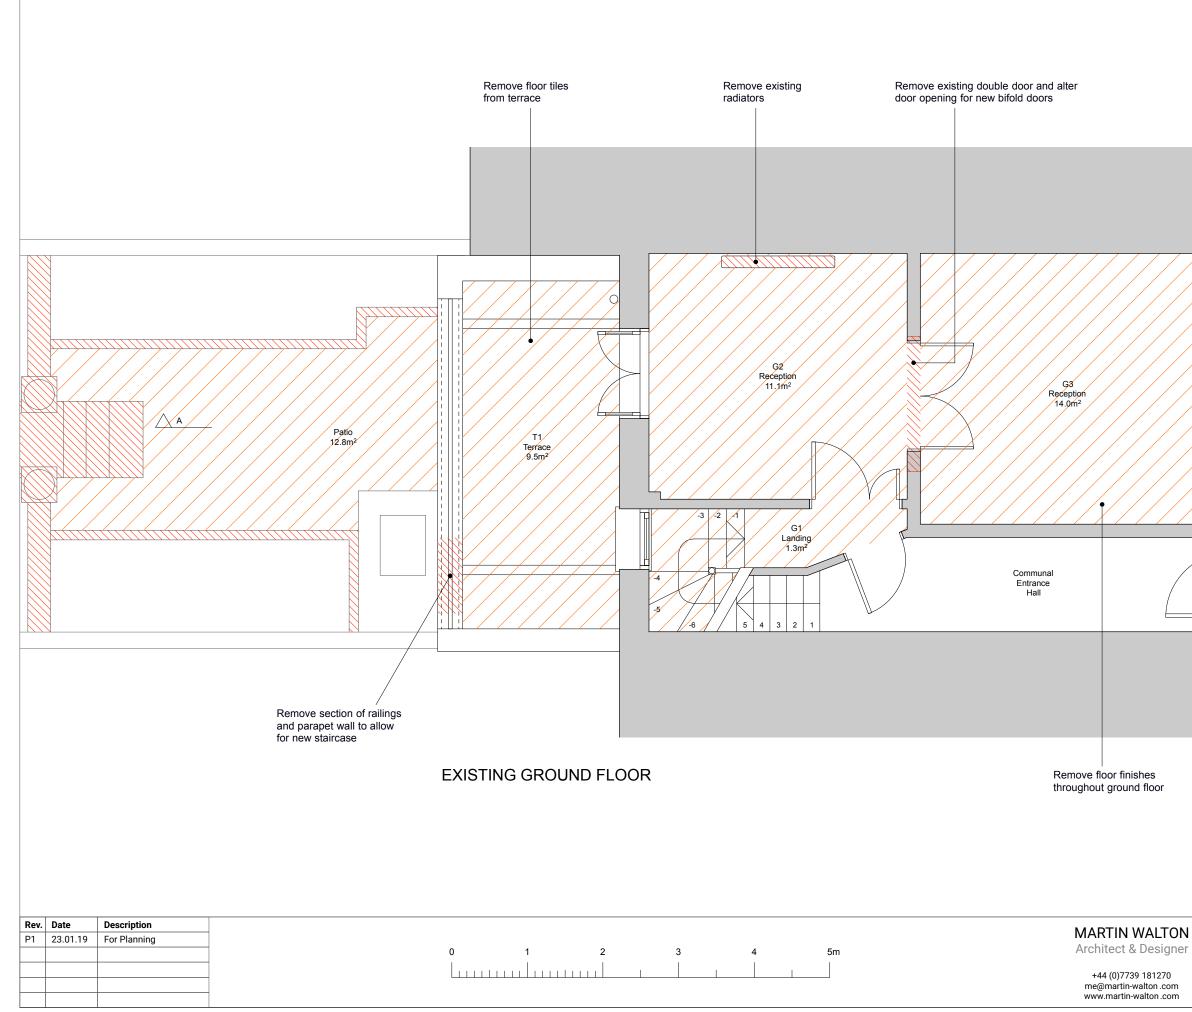

## DEMOLITIONS KEY

Demolish / Remove

Remove Floor Finishes

\_\_\_\_A 🔨

н 

| Project:    | 11a Acton Street, London WC1X 9LX |         |  |
|-------------|-----------------------------------|---------|--|
| Client:     | Karen Fan                         |         |  |
| Drawing:    | Existing Ground Floor Plan        |         |  |
| Drawing No: | MW-1140-111                       | Rev: P1 |  |
| Scale/Size: | 1:50 @ A3                         |         |  |
| Issued For: | PLANNING                          |         |  |
|             |                                   |         |  |