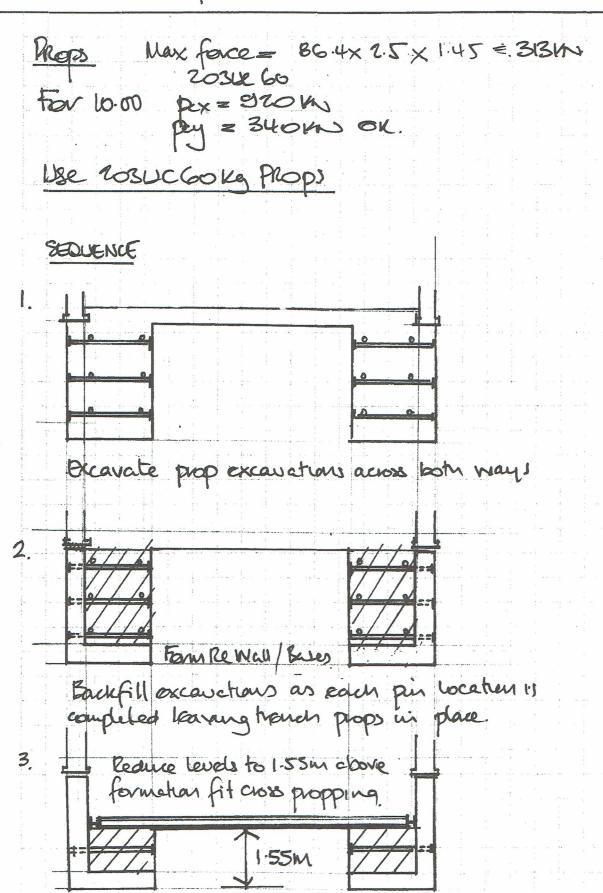

Total lelevel loud= (5×3-6) + (36×3-6/2) = 82.8 km/m.

3.5 × 20×03/2 = 82.81~

D= 1.53m.

Insert props say 1.65 above formation.

pages 2.50%.

Bu ut = say 82.8×1.45×2.52/9 - 86.4 W.M.

5 reg = 86.4/ = 345, ans

103 U246 S=49/and OK.

Deflection - (continues) 828x 2503 x 103

828×25003×103 = 0.4 mm 384×210×103×4867×104 OK.

Project
16 ROSECKOFT AVE NW3708

.

Temp works of sequence

Portion

Job No. 18 E03

Sheet No. TWS Z.