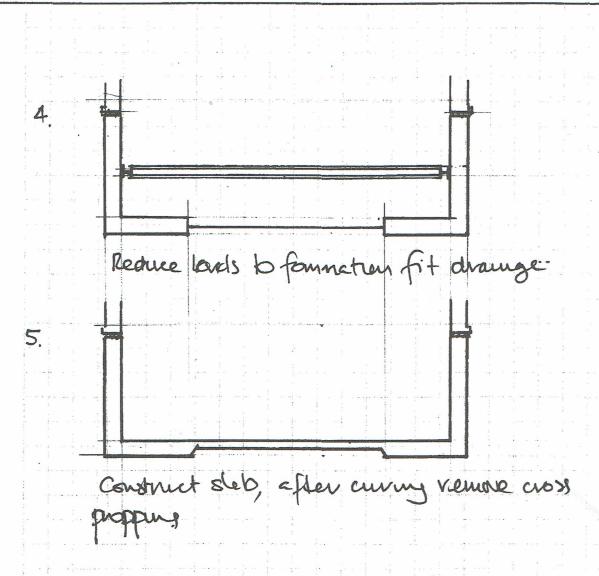

## 16 ROSECROFT AVENUE

Portion

78mp works & stavence

Job No. 18E03

Sheet No. TWS 4

Made by: TV

Date: JUNE 2018

Checked by: