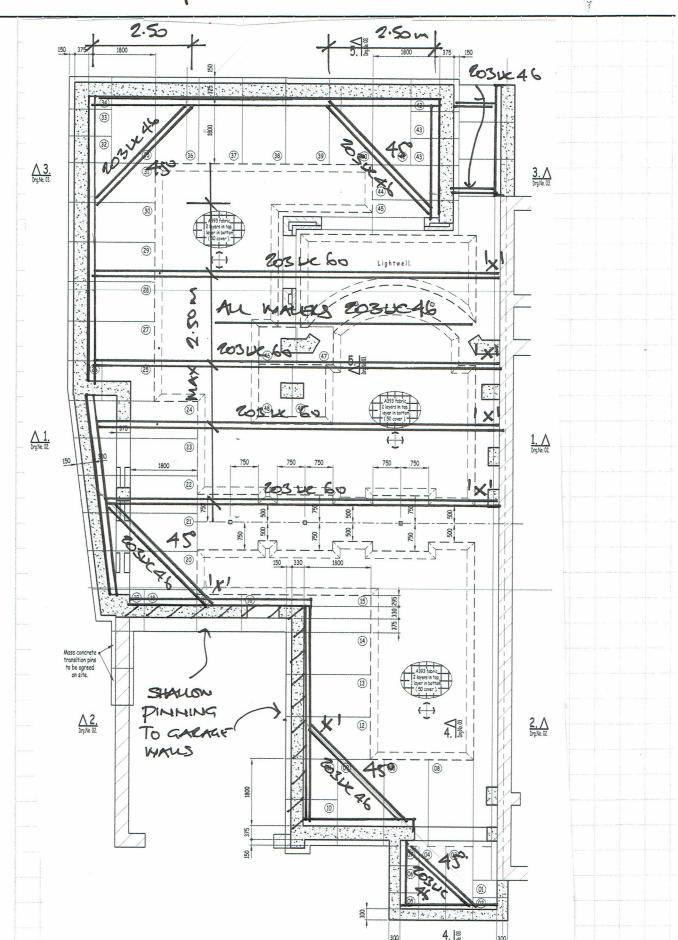

Checked by:

Portion

Temp works to security.

Take Ko = 0.50 8 = 20m/m³ Pp= 3.5

Ignore hydrostati presume in lampovany condition as naturally be below formation.

Ignore benefit of the fruction from mall took over.

Total lelevel loud= (5×3-6) + (36×3-6/2) = 82.8 km/m.

3.5 × 20×03/2 = 82.81~

D= 1.53m.

Insert props say 1.65 above formation.

pages 2.50%.

Bu ut = say 82.8×1.45×2.52/9 - 86.4 W.M.

5 reg = 86.4/ = 345, ans

103 U246 S=49/and OK.

Deflection - (continues) 828x 2503 x 103

828×25003×103 = 0.4 mm 384×210×103×4867×104 OK.

Project
16 ROSECKOFT AVE NW3708

.

Temp works of sequence

Portion

Job No. 18 E03

Sheet No. TWS Z.