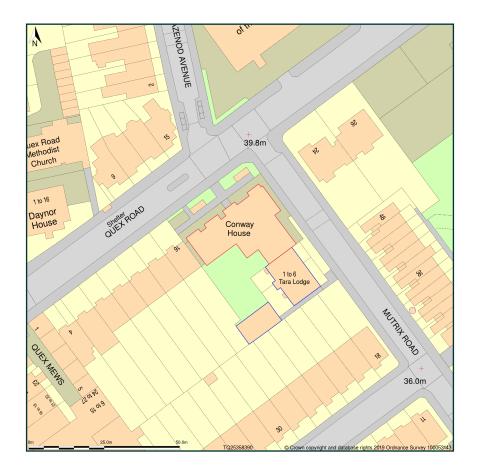

## Conway House, 18-22, Quex Road, London, Camden, NW6 4PL

Site Plan shows area bounded by: 525287.16, 183835.62 525428.58, 183977.04 (at a scale of 1:1250), OSGridRef: TQ25358390. The representation of a road, track or path is no evidence of a right of way. The representation of features as lines is no evidence of a property boundary.

Produced on 24th Jan 2019 from the Ordnance Survey National Geographic Database and incorporating surveyed revision available at this date. Reproduction in whole or part is prohibited without the prior permission of Ordnance Survey. © Crown copyright 2019. Supplied by www.buyaplan.co.uk a licensed Ordnance Survey partner (100053143). Unique plan reference: #00387034-8450FB