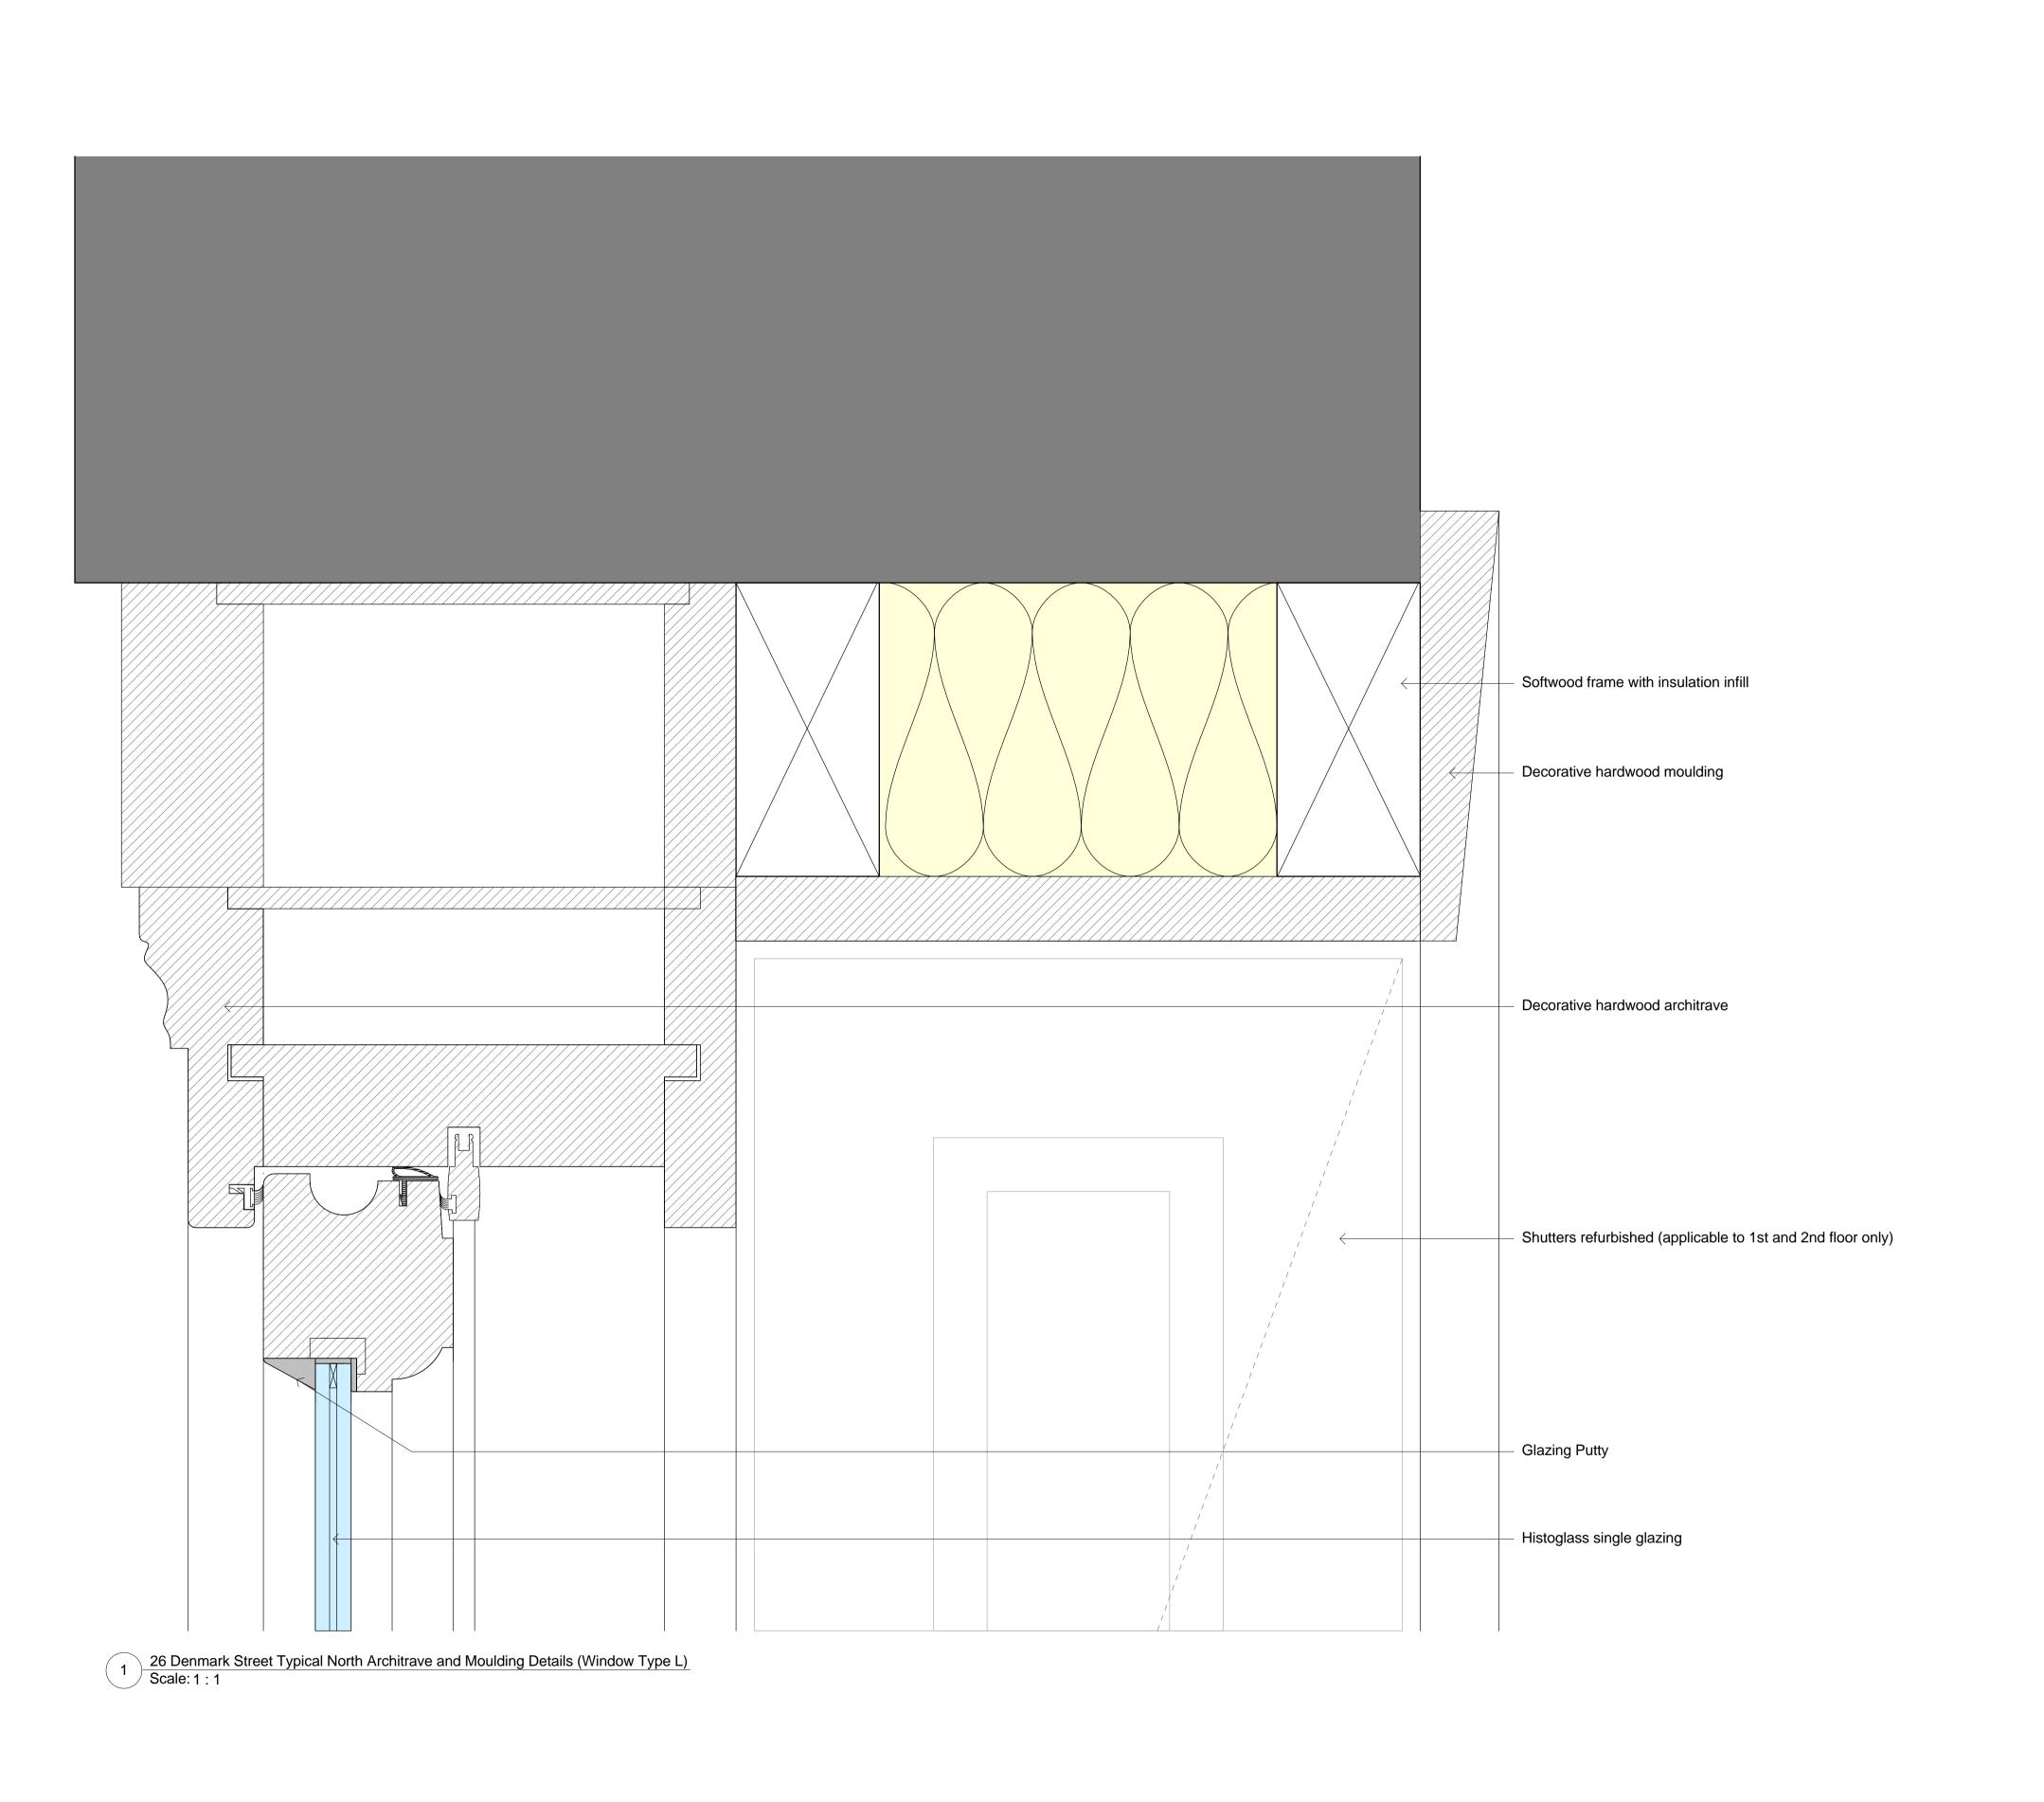

26 Denmark Street Proposed Window Details

Drawing No.

1793\_2\_PL(26)27

Scale@A1: 1:1

Issued for: **S2 - INFORMATION** 

Revision:

P01 06.11.18 Issued for Information

Orms