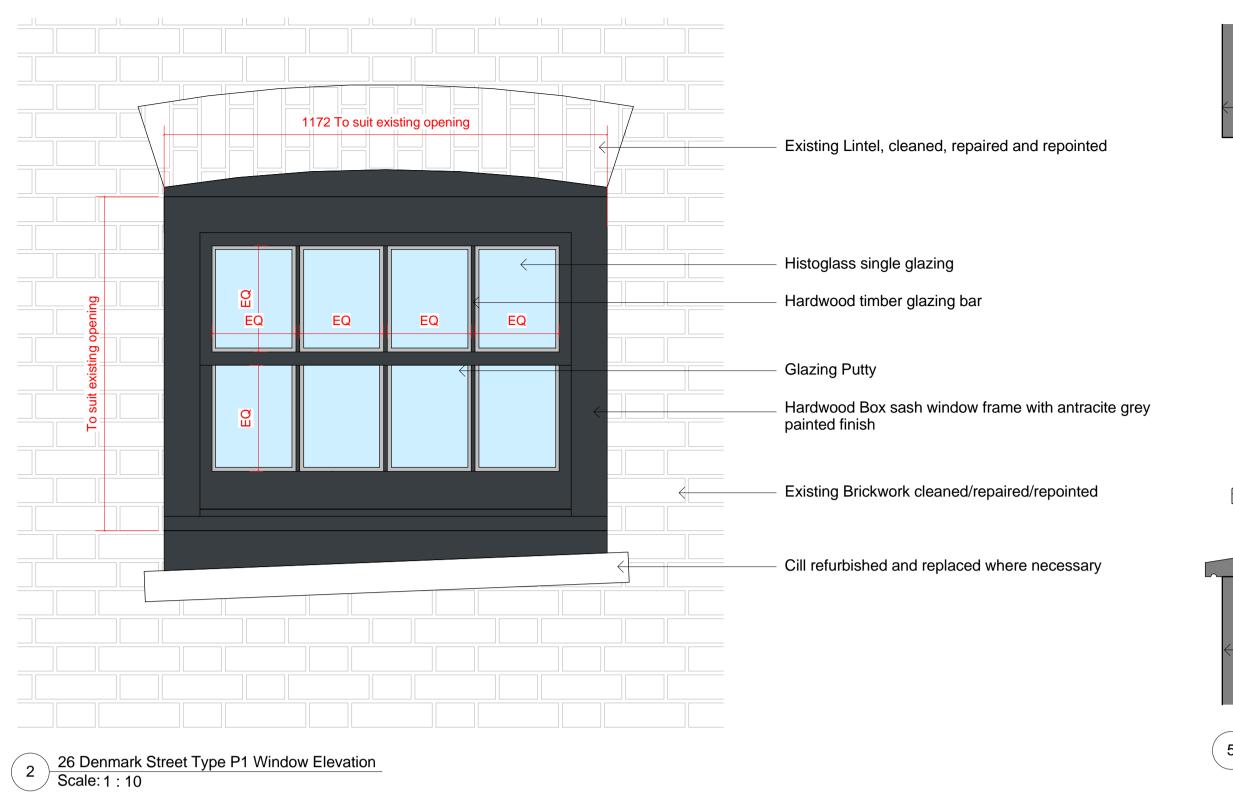

5 26 Denmark Street Type P1 Window Section Scale: 1:10

3 26 Denmark Street Type P1 Window Plan Scale: 1:10

4 26 Denmark Street Type P1 Window Glazing Bar Scale: 1: 1

CDM:

!! Risks

Refer to the Risk Register for more information.