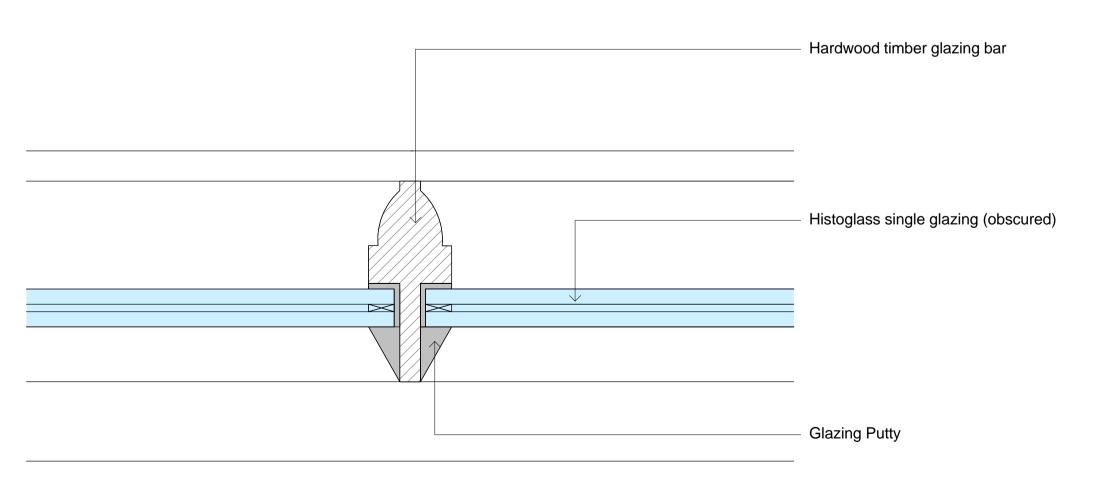

5 26 Denmark Street Type P1 Window Section Scale: 1:10

3 26 Denmark Street Type P1 Window Plan Scale: 1:10

4 26 Denmark Street Type P1 Window Glazing Bar Scale: 1: 1

CDM:

!! Risks

Refer to the Risk Register for more information.