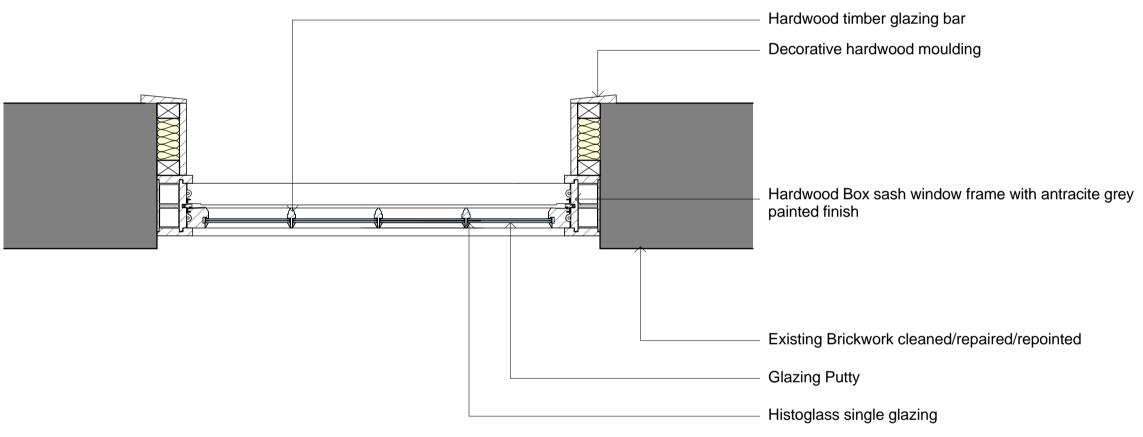

5 26 Denmark Street Type P1 Window Section Scale: 1:10

3 26 Denmark Street Type P1 Window Plan Scale: 1:10

4 26 Denmark Street Type P1 Window Glazing Bar Scale: 1: 1

CDM:

!! Risks

Refer to the Risk Register for more information.