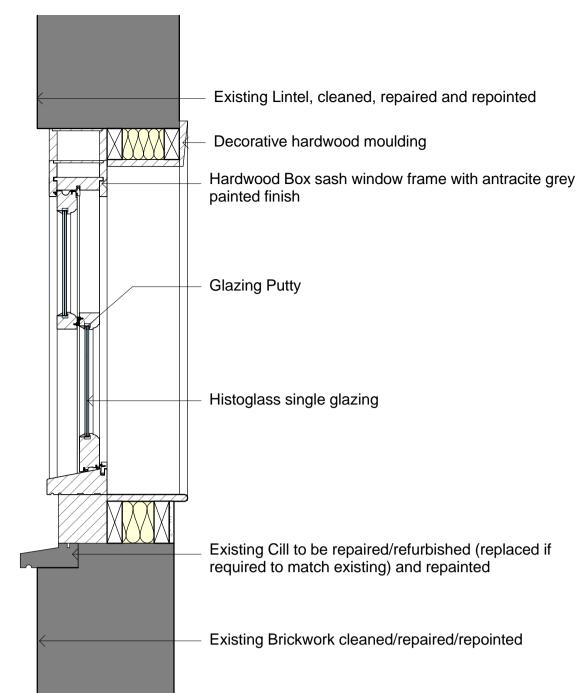

5 26 Denmark Street Type P1 Window Section Scale: 1:10

3 26 Denmark Street Type P1 Window Plan Scale: 1:10

4 26 Denmark Street Type P1 Window Glazing Bar Scale: 1: 1

CDM:

!! Risks

Refer to the Risk Register for more information.