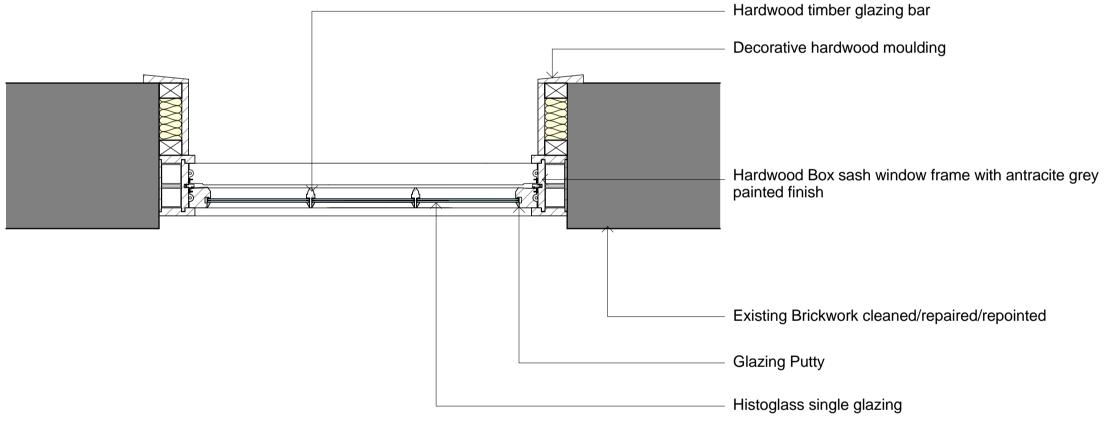

26 Denmark Street Type P Window Section Scale: 1 : 10

26 Denmark Street Type P Window Plan Scale: 1 : 10

26 Denmark Street Type P Window Glazing Bar Scale: 1: 1

!! Risks

Refer to the Risk Register for more information.