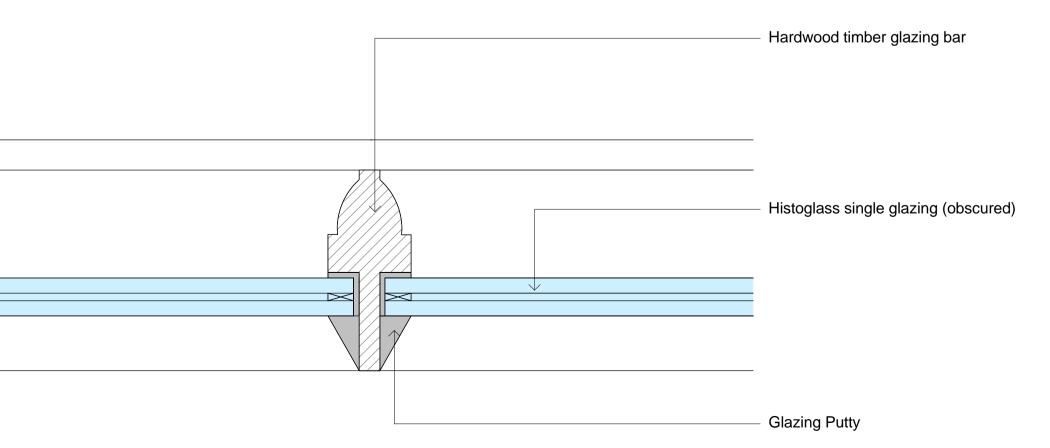

26 Denmark Street Type P Window Section Scale: 1 : 10

26 Denmark Street Type P Window Plan Scale: 1 : 10

26 Denmark Street Type P Window Glazing Bar Scale: 1: 1

!! Risks

Refer to the Risk Register for more information.