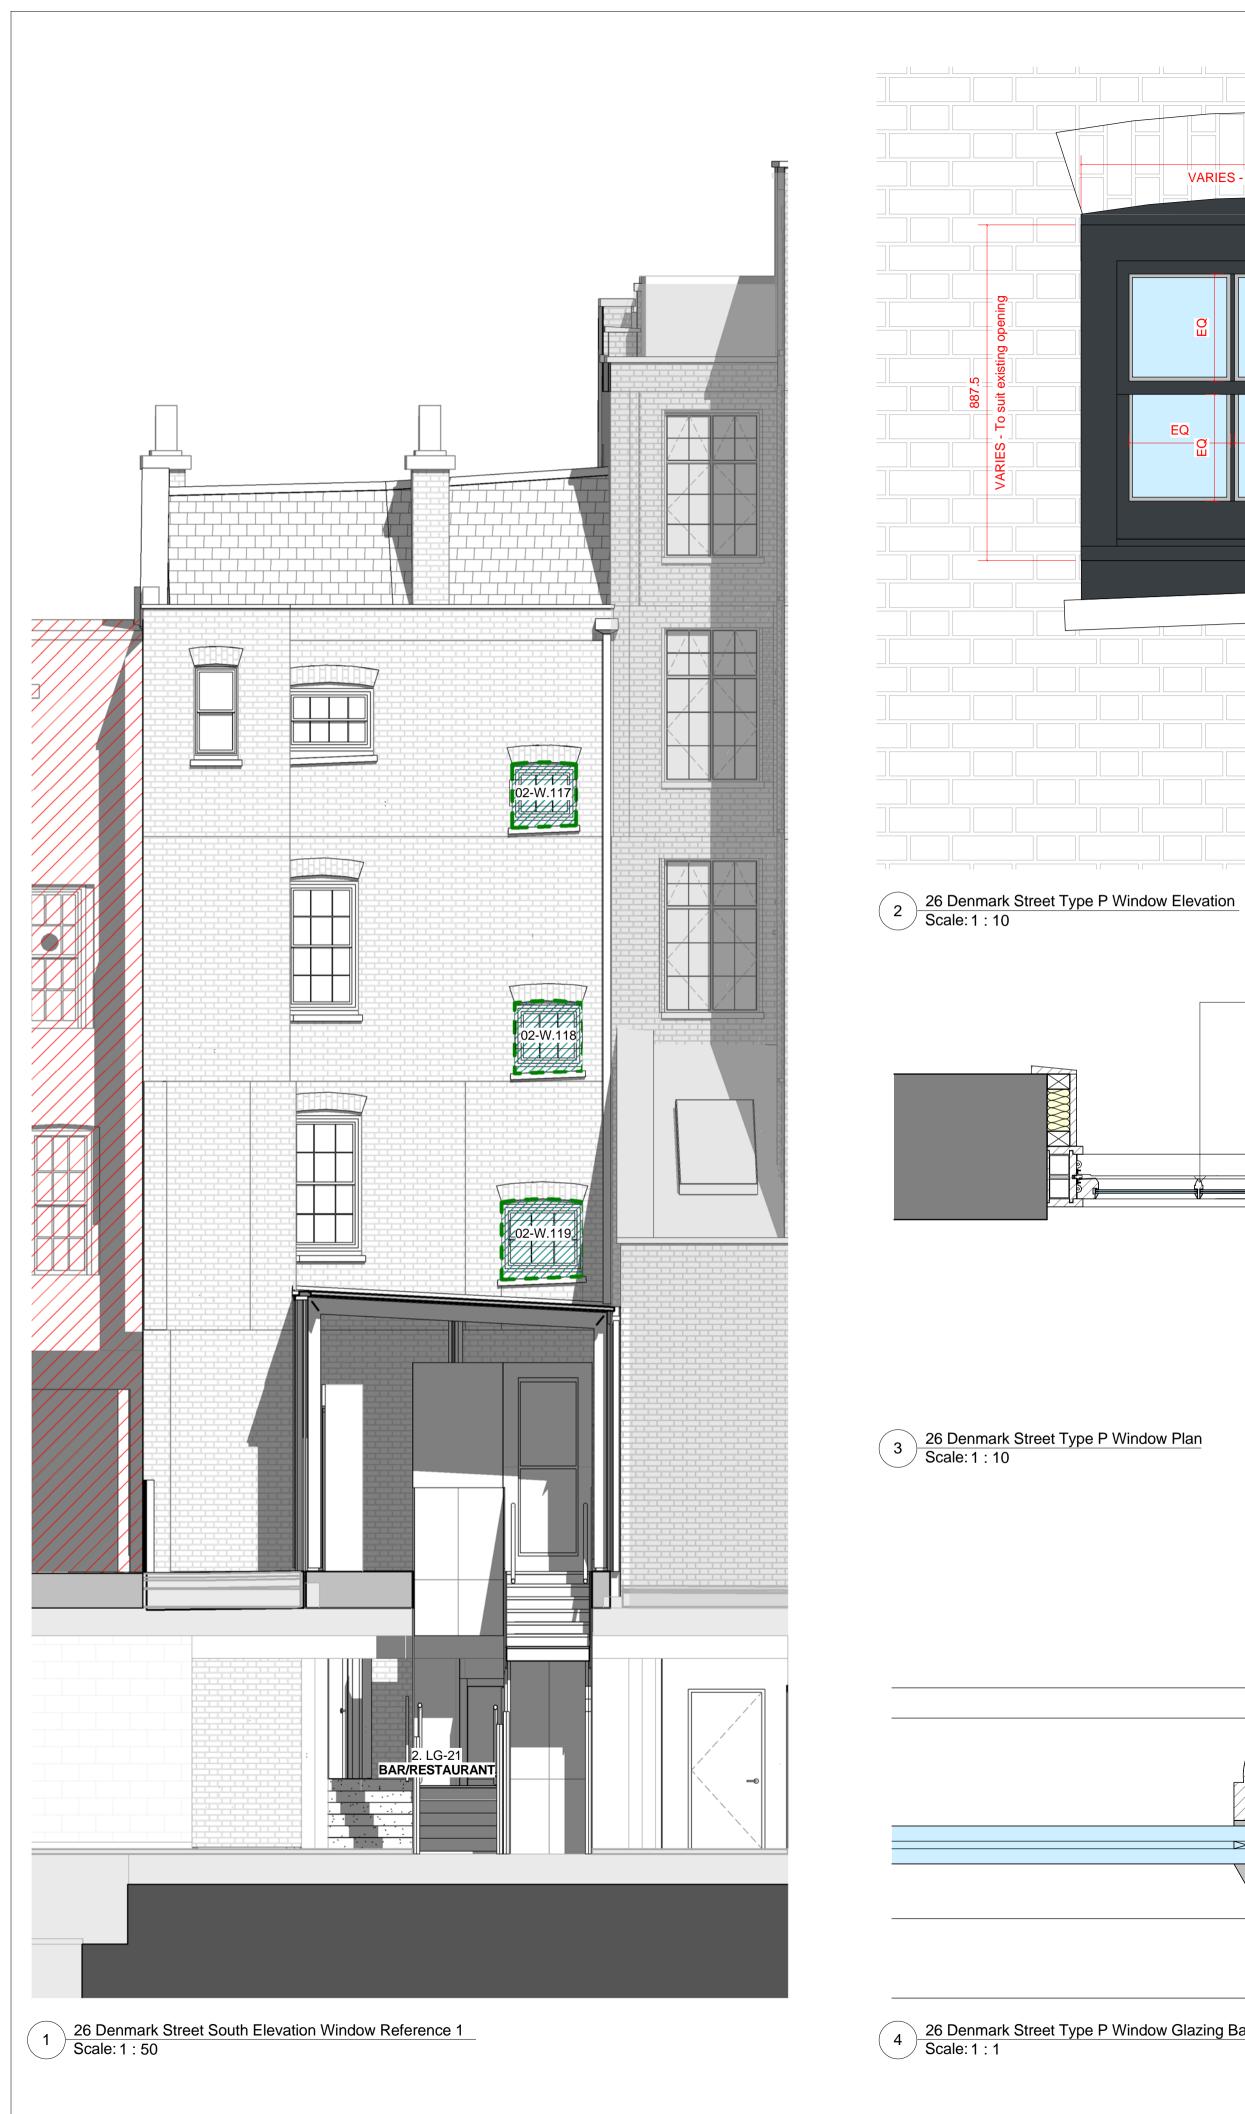

26 Denmark Street Type P Window Section Scale: 1 : 10

26 Denmark Street Type P Window Plan Scale: 1 : 10

26 Denmark Street Type P Window Glazing Bar Scale: 1: 1

!! Risks

Refer to the Risk Register for more information.