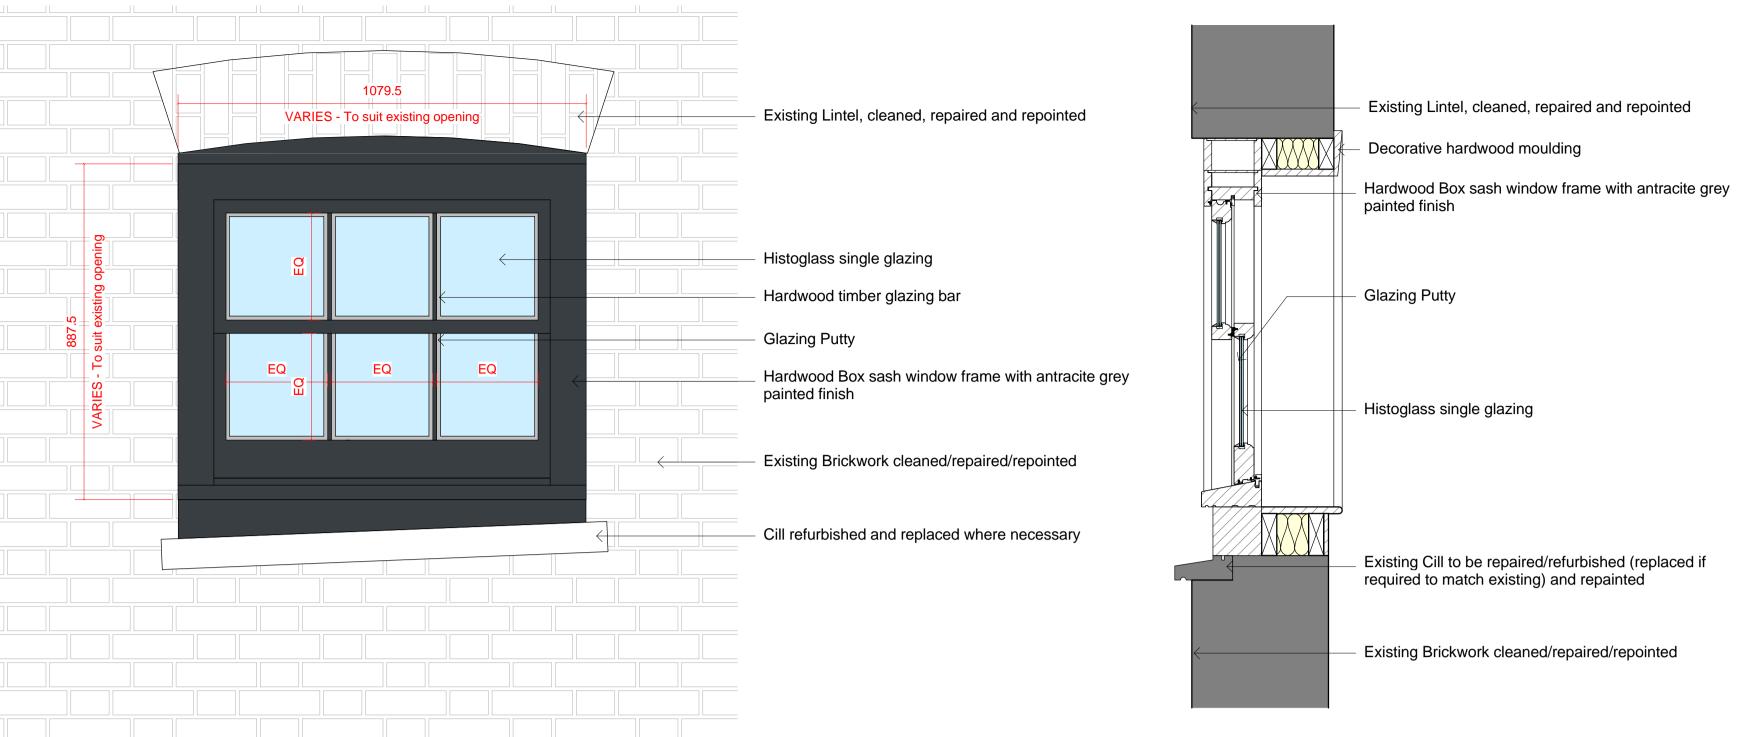

26 Denmark Street Type P Window Section Scale: 1 : 10

26 Denmark Street Type P Window Plan Scale: 1 : 10

26 Denmark Street Type P Window Glazing Bar Scale: 1: 1

!! Risks

Refer to the Risk Register for more information.