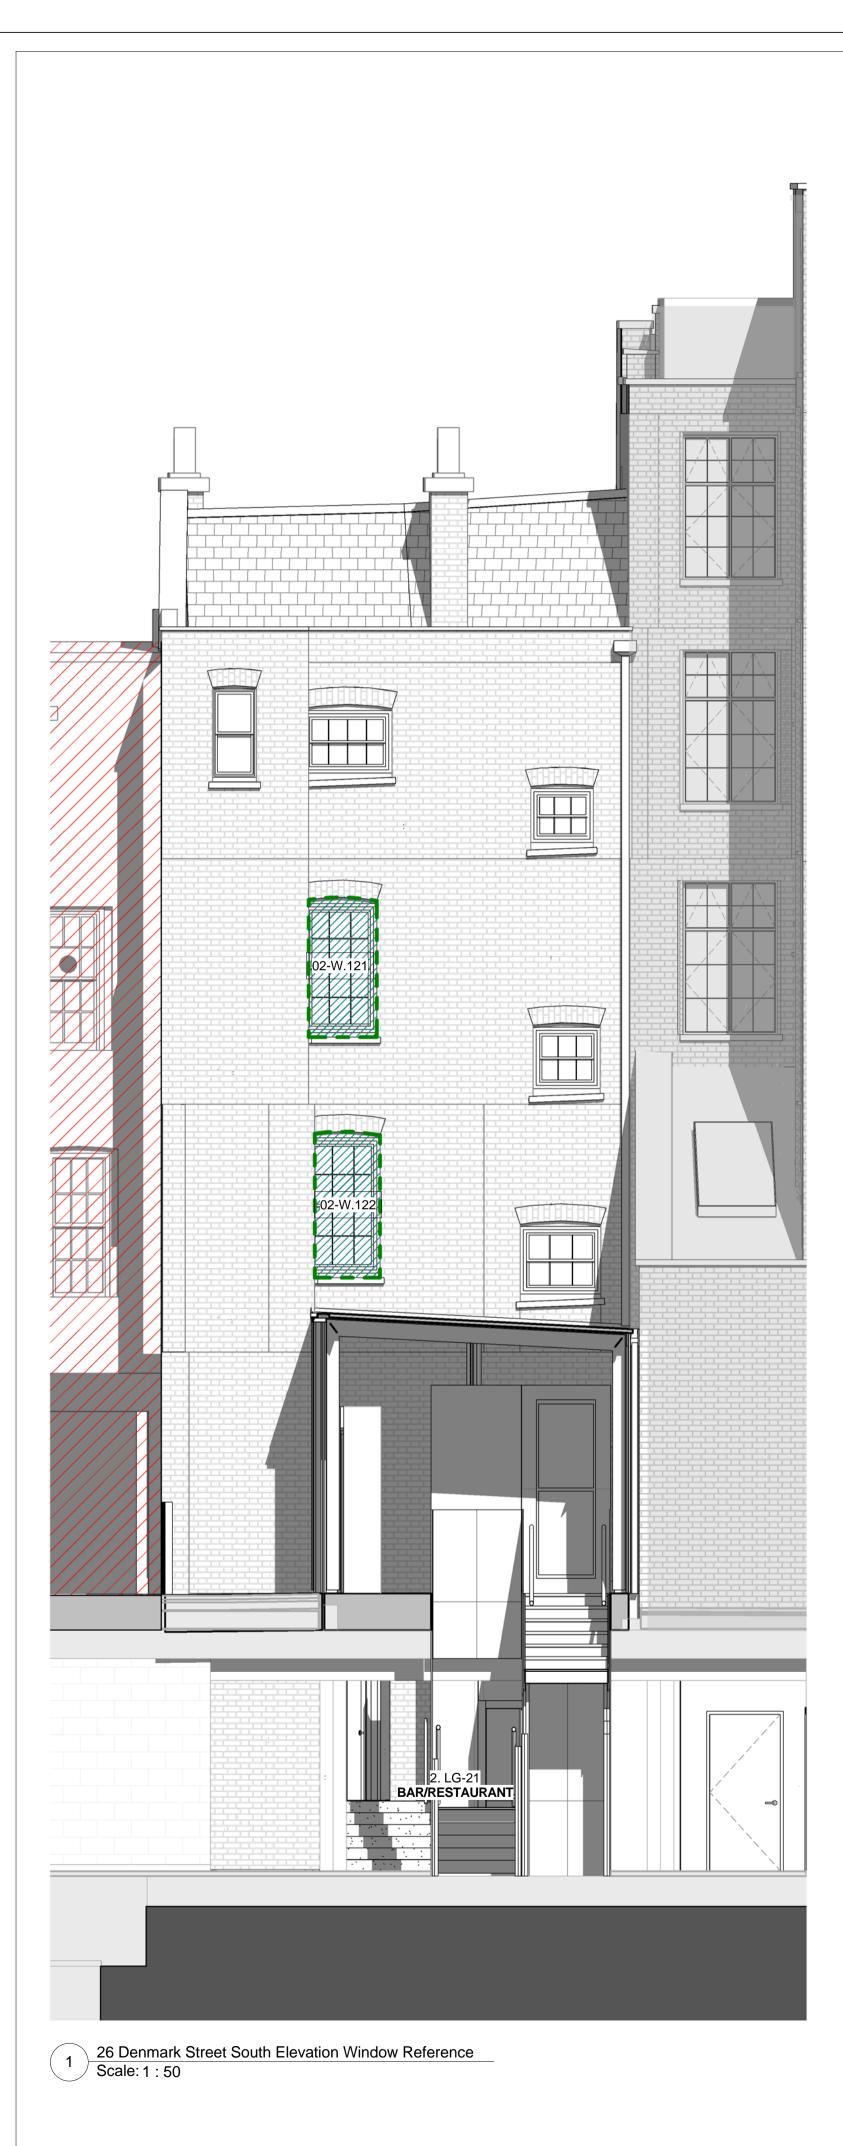

3 26 Denmark Street Type O Window Plan Scale: 1 : 10

4 26 Denmark Street Type O Window Glazing Bar Scale: 1 : 1

- Hardwood timber glazing bar

- Decorative hardwood moulding

Hardwood Box sash window frame with antracite grey painted finish