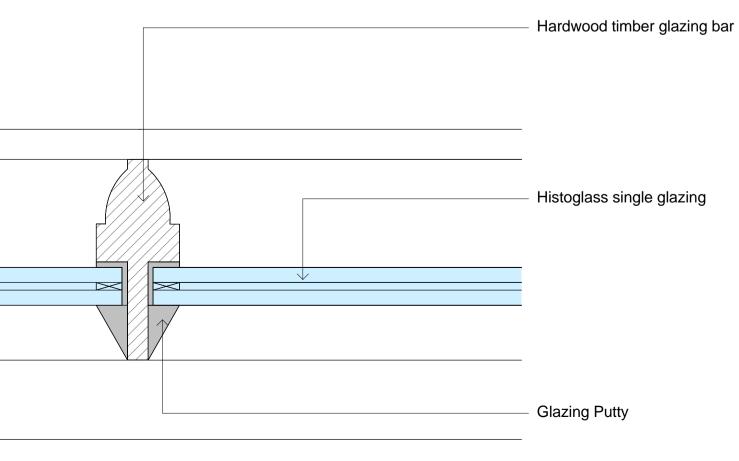

3 26 Denmark Street Type O Window Plan Scale: 1 : 10

4 26 Denmark Street Type O Window Glazing Bar Scale: 1 : 1

- Hardwood timber glazing bar

- Decorative hardwood moulding

Hardwood Box sash window frame with antracite grey painted finish

- Existing Brickwork cleaned/repaired/repointed

- Glazing Putty

- Histoglass single glazing (obscured)

|                                                                              | Key Plan:                                                                                                                  |
|------------------------------------------------------------------------------|----------------------------------------------------------------------------------------------------------------------------|
| ed, repaired and repointed<br>d moulding<br>window frame with antracite grey | B<br>C<br>C<br>C<br>C<br>C<br>C<br>C<br>C<br>C<br>C<br>C<br>C<br>C                                                         |
|                                                                              |                                                                                                                            |
|                                                                              | Refer to the Risk Register for more                                                                                        |
|                                                                              | information.                                                                                                               |
|                                                                              |                                                                                                                            |
|                                                                              |                                                                                                                            |
|                                                                              |                                                                                                                            |
|                                                                              |                                                                                                                            |
|                                                                              |                                                                                                                            |
|                                                                              |                                                                                                                            |
| zing                                                                         |                                                                                                                            |
|                                                                              |                                                                                                                            |
|                                                                              |                                                                                                                            |
| aired/refurbished (replaced if                                               |                                                                                                                            |
| sting) and repainted                                                         |                                                                                                                            |
|                                                                              |                                                                                                                            |
| eaned/repaired/repointed                                                     |                                                                                                                            |
|                                                                              |                                                                                                                            |
| tion                                                                         |                                                                                                                            |
|                                                                              |                                                                                                                            |
|                                                                              |                                                                                                                            |
|                                                                              |                                                                                                                            |
|                                                                              |                                                                                                                            |
|                                                                              |                                                                                                                            |
|                                                                              |                                                                                                                            |
|                                                                              |                                                                                                                            |
|                                                                              |                                                                                                                            |
|                                                                              | Project: St Giles Circus Project Number: 1793                                                                              |
|                                                                              | Drawing Title:                                                                                                             |
|                                                                              | 26 Denmark Street Proposed Window<br>Details                                                                               |
|                                                                              | Drawing No.                                                                                                                |
|                                                                              | 1793_2_PL(26)22                                                                                                            |
|                                                                              | Scale@A1:As indicated Issued for: S2 - INFORMATION                                                                         |
|                                                                              | Revision:                                                                                                                  |
|                                                                              | P01 06.11.18 Issued for<br>Information                                                                                     |
|                                                                              |                                                                                                                            |
|                                                                              | Orms                                                                                                                       |
|                                                                              | 1 Oliver's Yard                                                                                                            |
|                                                                              | 55-71 City Road<br>London                                                                                                  |
|                                                                              | EC1Y 1HQ<br>0207 833 8533                                                                                                  |
|                                                                              | orms@orms.co.uk<br>orms.co.uk                                                                                              |
|                                                                              | Do not scale. All dimensions to be<br>confirmed on site. Information contained<br>in this drawing is the sole copyright of |
|                                                                              | Orms designers + architects ltd and is not to be reproduced without permission.                                            |