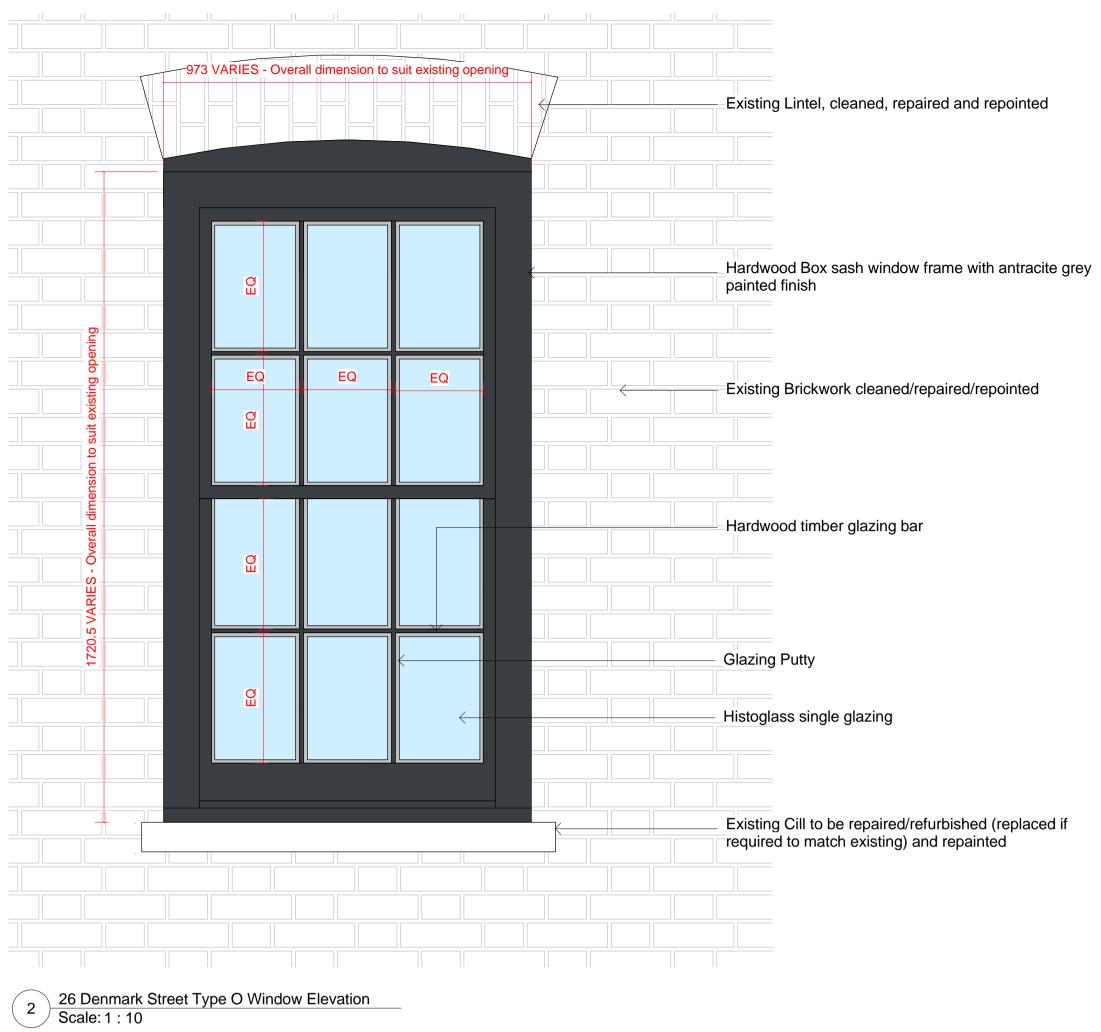

3 26 Denmark Street Type O Window Plan Scale: 1 : 10

4 26 Denmark Street Type O Window Glazing Bar Scale: 1 : 1

- Hardwood timber glazing bar

- Decorative hardwood moulding

Hardwood Box sash window frame with antracite grey painted finish

- Existing Brickwork cleaned/repaired/repointed

- Glazing Putty

- Histoglass single glazing (obscured)

|                                                                              | Key Plan:                                                                                                                  |
|------------------------------------------------------------------------------|----------------------------------------------------------------------------------------------------------------------------|
| ed, repaired and repointed<br>d moulding<br>window frame with antracite grey | B<br>C<br>C<br>C<br>C<br>C<br>C<br>C<br>C<br>C<br>C<br>C<br>C<br>C                                                         |
|                                                                              |                                                                                                                            |
|                                                                              | Refer to the Risk Register for more                                                                                        |
|                                                                              | information.                                                                                                               |
|                                                                              |                                                                                                                            |
|                                                                              |                                                                                                                            |
|                                                                              |                                                                                                                            |
|                                                                              |                                                                                                                            |
|                                                                              |                                                                                                                            |
|                                                                              |                                                                                                                            |
| zing                                                                         |                                                                                                                            |
|                                                                              |                                                                                                                            |
|                                                                              |                                                                                                                            |
| aired/refurbished (replaced if                                               |                                                                                                                            |
| sting) and repainted                                                         |                                                                                                                            |
|                                                                              |                                                                                                                            |
| eaned/repaired/repointed                                                     |                                                                                                                            |
|                                                                              |                                                                                                                            |
| tion                                                                         |                                                                                                                            |
|                                                                              |                                                                                                                            |
|                                                                              |                                                                                                                            |
|                                                                              |                                                                                                                            |
|                                                                              |                                                                                                                            |
|                                                                              |                                                                                                                            |
|                                                                              |                                                                                                                            |
|                                                                              |                                                                                                                            |
|                                                                              |                                                                                                                            |
|                                                                              | Project: St Giles Circus Project Number: 1793                                                                              |
|                                                                              | Drawing Title:                                                                                                             |
|                                                                              | 26 Denmark Street Proposed Window<br>Details                                                                               |
|                                                                              | Drawing No.                                                                                                                |
|                                                                              | 1793_2_PL(26)22                                                                                                            |
|                                                                              | Scale@A1:As indicated Issued for: S2 - INFORMATION                                                                         |
|                                                                              | Revision:                                                                                                                  |
|                                                                              | P01 06.11.18 Issued for<br>Information                                                                                     |
|                                                                              |                                                                                                                            |
|                                                                              | Orms                                                                                                                       |
|                                                                              | 1 Oliver's Yard                                                                                                            |
|                                                                              | 55-71 City Road<br>London                                                                                                  |
|                                                                              | EC1Y 1HQ<br>0207 833 8533                                                                                                  |
|                                                                              | orms@orms.co.uk<br>orms.co.uk                                                                                              |
|                                                                              | Do not scale. All dimensions to be<br>confirmed on site. Information contained<br>in this drawing is the sole copyright of |
|                                                                              | Orms designers + architects ltd and is not to be reproduced without permission.                                            |