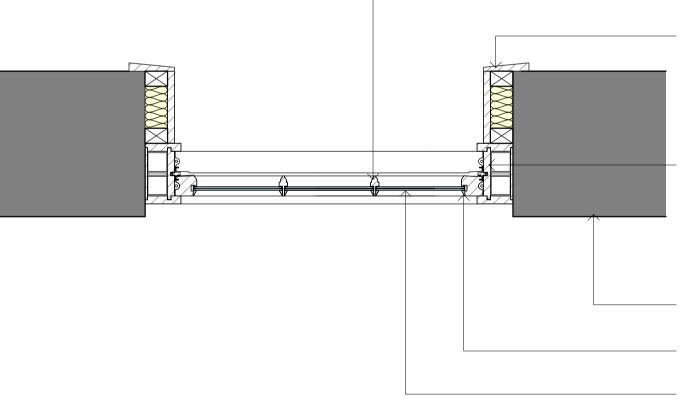

3 26 Denmark Street Type O Window Plan Scale: 1 : 10

4 26 Denmark Street Type O Window Glazing Bar Scale: 1 : 1

- Hardwood timber glazing bar

- Decorative hardwood moulding

Hardwood Box sash window frame with antracite grey painted finish