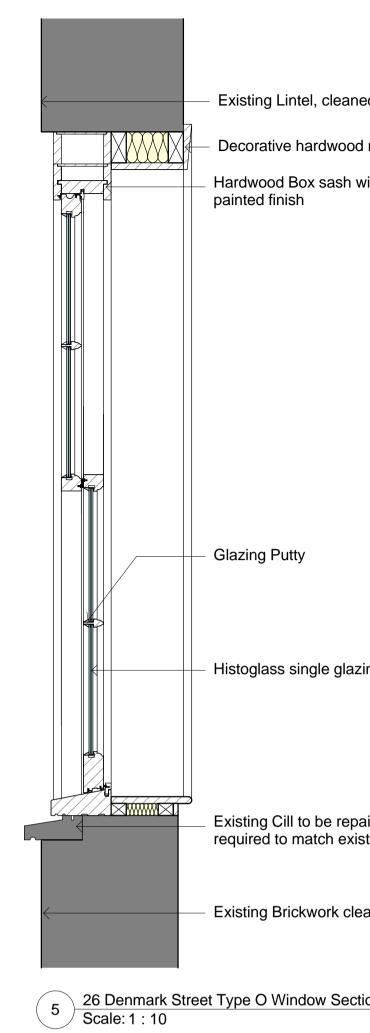

3 26 Denmark Street Type O Window Plan Scale: 1 : 10

4 26 Denmark Street Type O Window Glazing Bar Scale: 1 : 1

- Hardwood timber glazing bar

- Decorative hardwood moulding

Hardwood Box sash window frame with antracite grey painted finish

- Existing Brickwork cleaned/repaired/repointed

- Glazing Putty

- Histoglass single glazing (obscured)

|                                                                              | Key Plan:                                                                                                                  |
|------------------------------------------------------------------------------|----------------------------------------------------------------------------------------------------------------------------|
| ed, repaired and repointed<br>d moulding<br>window frame with antracite grey | B<br>C<br>C<br>C<br>C<br>C<br>C<br>C<br>C<br>C<br>C<br>C<br>C<br>C                                                         |
|                                                                              |                                                                                                                            |
|                                                                              | Refer to the Risk Register for more                                                                                        |
|                                                                              | information.                                                                                                               |
|                                                                              |                                                                                                                            |
|                                                                              |                                                                                                                            |
|                                                                              |                                                                                                                            |
|                                                                              |                                                                                                                            |
|                                                                              |                                                                                                                            |
|                                                                              |                                                                                                                            |
| zing                                                                         |                                                                                                                            |
|                                                                              |                                                                                                                            |
|                                                                              |                                                                                                                            |
| aired/refurbished (replaced if                                               |                                                                                                                            |
| sting) and repainted                                                         |                                                                                                                            |
|                                                                              |                                                                                                                            |
| eaned/repaired/repointed                                                     |                                                                                                                            |
|                                                                              |                                                                                                                            |
| tion                                                                         |                                                                                                                            |
|                                                                              |                                                                                                                            |
|                                                                              |                                                                                                                            |
|                                                                              |                                                                                                                            |
|                                                                              |                                                                                                                            |
|                                                                              |                                                                                                                            |
|                                                                              |                                                                                                                            |
|                                                                              |                                                                                                                            |
|                                                                              |                                                                                                                            |
|                                                                              | Project: St Giles Circus Project Number: 1793                                                                              |
|                                                                              | Drawing Title:                                                                                                             |
|                                                                              | 26 Denmark Street Proposed Window<br>Details                                                                               |
|                                                                              | Drawing No.                                                                                                                |
|                                                                              | 1793_2_PL(26)22                                                                                                            |
|                                                                              | Scale@A1:As indicated Issued for: S2 - INFORMATION                                                                         |
|                                                                              | Revision:                                                                                                                  |
|                                                                              | P01 06.11.18 Issued for<br>Information                                                                                     |
|                                                                              |                                                                                                                            |
|                                                                              | Orms                                                                                                                       |
|                                                                              | 1 Oliver's Yard                                                                                                            |
|                                                                              | 55-71 City Road<br>London                                                                                                  |
|                                                                              | EC1Y 1HQ<br>0207 833 8533                                                                                                  |
|                                                                              | orms@orms.co.uk<br>orms.co.uk                                                                                              |
|                                                                              | Do not scale. All dimensions to be<br>confirmed on site. Information contained<br>in this drawing is the sole copyright of |
|                                                                              | Orms designers + architects ltd and is not to be reproduced without permission.                                            |