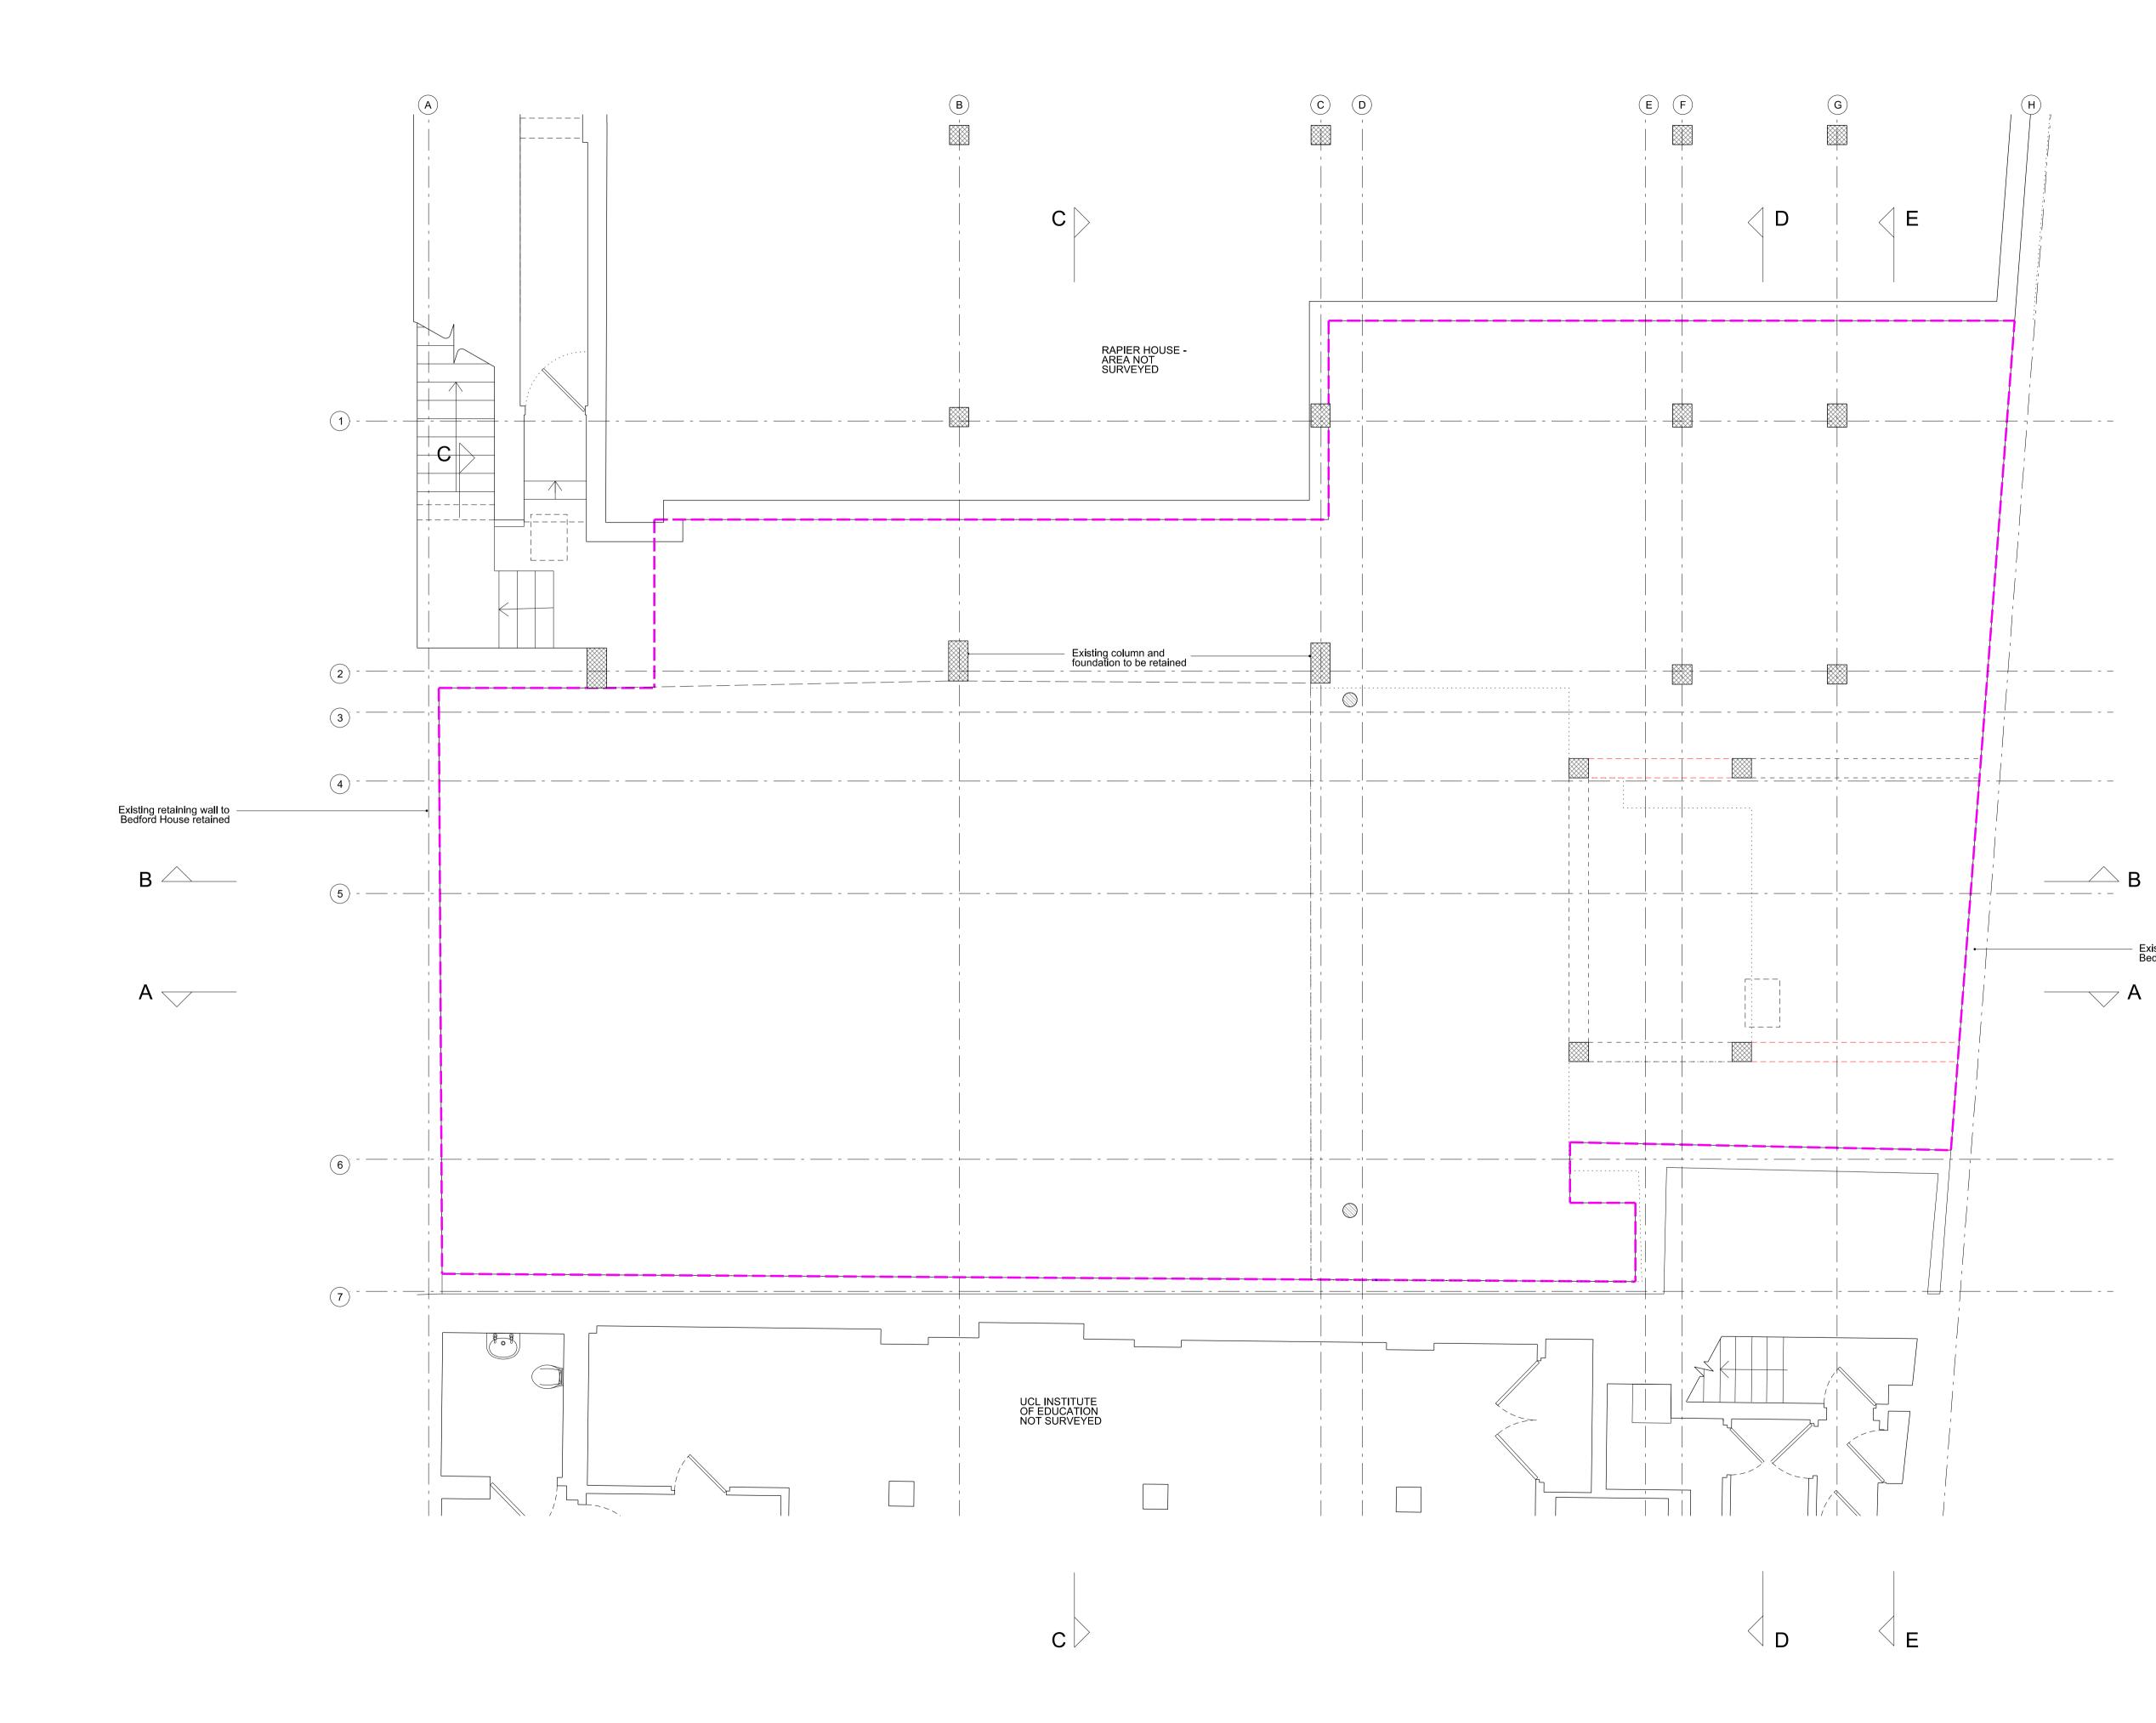

|              | NOTES:                                                                                                                                                     |
|--------------|------------------------------------------------------------------------------------------------------------------------------------------------------------|
|              | Existing Extent of Bedford House                                                                                                                           |
|              | Building Fabric to be Demolished                                                                                                                           |
|              |                                                                                                                                                            |
|              |                                                                                                                                                            |
|              |                                                                                                                                                            |
|              | 02.5m                                                                                                                                                      |
|              |                                                                                                                                                            |
|              |                                                                                                                                                            |
|              |                                                                                                                                                            |
|              |                                                                                                                                                            |
|              |                                                                                                                                                            |
|              |                                                                                                                                                            |
|              |                                                                                                                                                            |
|              |                                                                                                                                                            |
|              |                                                                                                                                                            |
|              |                                                                                                                                                            |
|              |                                                                                                                                                            |
|              |                                                                                                                                                            |
|              |                                                                                                                                                            |
|              |                                                                                                                                                            |
|              |                                                                                                                                                            |
|              |                                                                                                                                                            |
|              |                                                                                                                                                            |
|              |                                                                                                                                                            |
|              |                                                                                                                                                            |
| II to<br>ned |                                                                                                                                                            |
| leu          |                                                                                                                                                            |
|              | N                                                                                                                                                          |
|              |                                                                                                                                                            |
|              |                                                                                                                                                            |
|              |                                                                                                                                                            |
|              |                                                                                                                                                            |
|              |                                                                                                                                                            |
|              |                                                                                                                                                            |
|              |                                                                                                                                                            |
|              |                                                                                                                                                            |
|              | P1 10.01.19 Planning                                                                                                                                       |
|              | Rev Date Description<br>6a Architects<br>Bapier House                                                                                                      |
|              | 6a Architects<br>Rapier House<br>40 Lambs Conduit Street<br>London WC1N 3LJ<br>t +44(0)20 7242 5422<br>f +44(0)20 7242 3646<br>post@6a.co.uk               |
|              | post@6a.co.uk<br>www.6a.co.uk<br>PROJECT: <b>Bedford House</b>                                                                                             |
|              | JOB: <b>255</b>                                                                                                                                            |
|              | TITLE: Existing Basement Plans                                                                                                                             |
|              | STATUS: Planning                                                                                                                                           |
|              | DATE: 10.01.19 SCALE: 1:50(A1)<br>1:100(A3)<br>REV: P1 NUMBER: 0100                                                                                        |
|              | DO NOT SCALE FROM THIS DRAWING. ALL DIMENSIONS ARE TO BE<br>CHECKED ON SITE. THIS DRAWING IS TO BE READ IN<br>CONJUNCTION WITH ALL CONSULTANTS INFORMATION |
|              | DRAWN: SI INSPECTED: MM                                                                                                                                    |