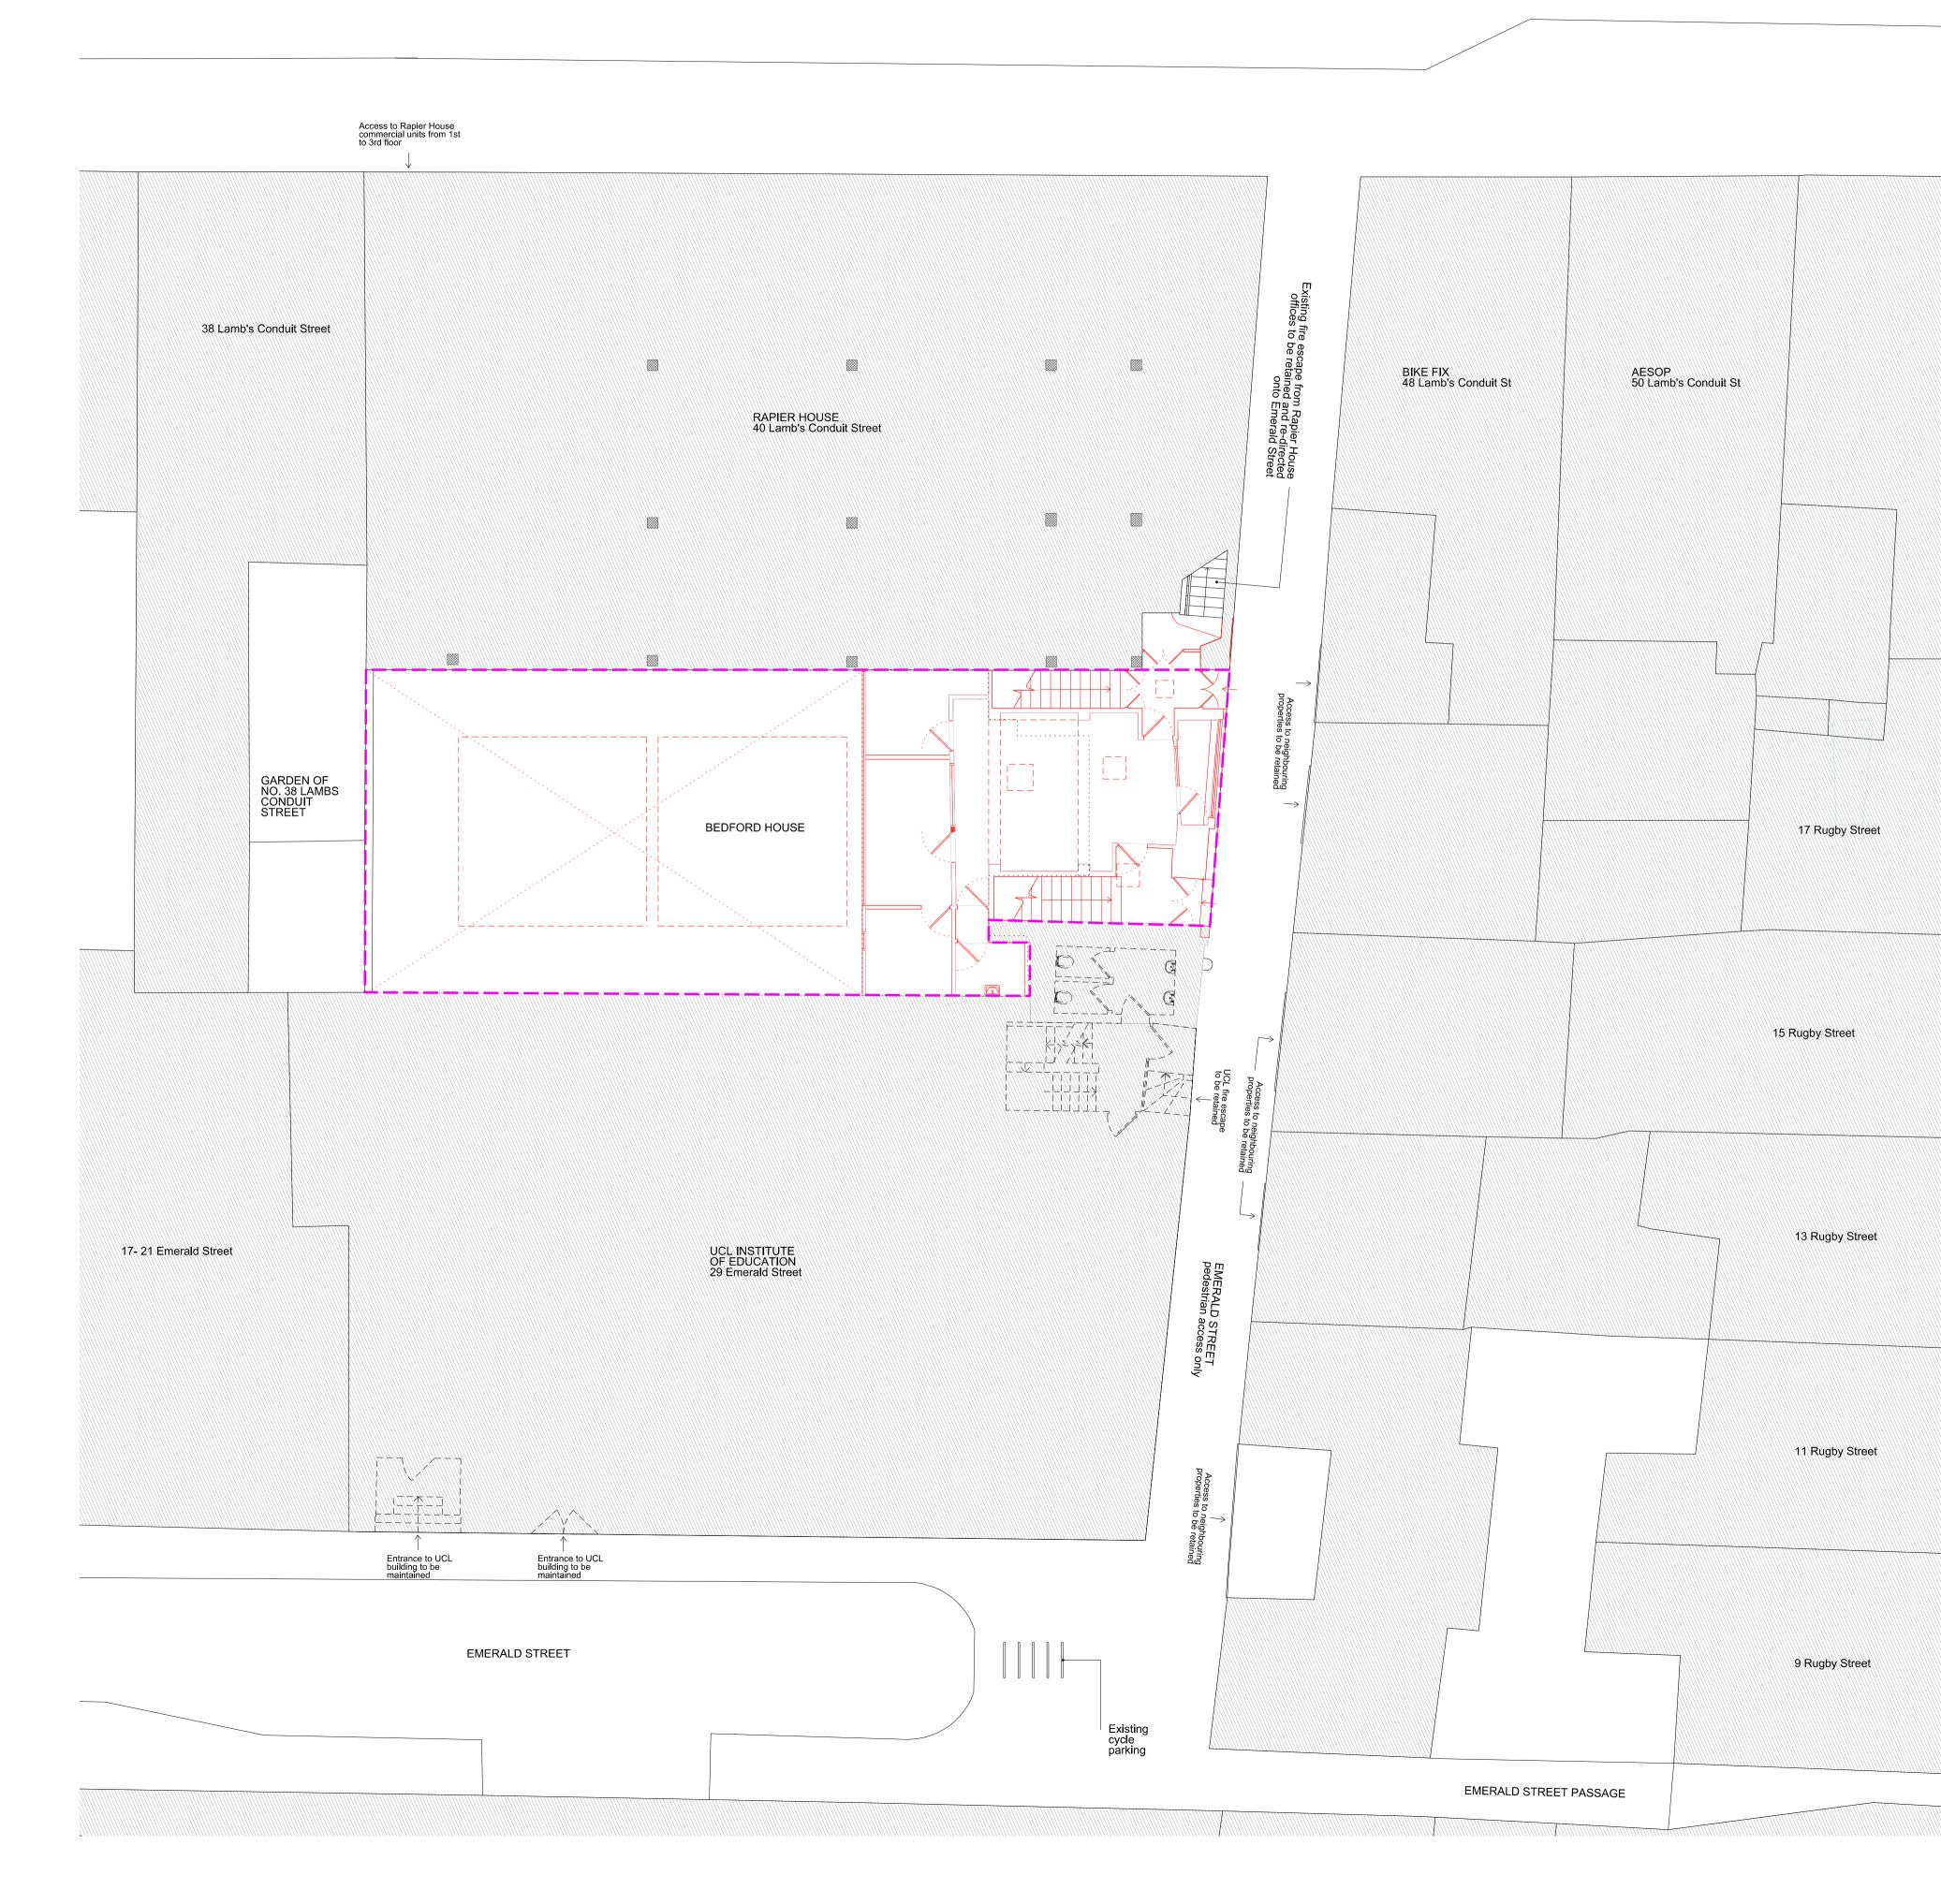

## LAMBS CONDUIT STREET

| NOTES:<br>Existing I               | Extent of Be          | edford House                                                                                                                |
|------------------------------------|-----------------------|-----------------------------------------------------------------------------------------------------------------------------|
| Building                           | Fabric to be          | e Demolished                                                                                                                |
| 0                                  |                       | 5m                                                                                                                          |
|                                    |                       |                                                                                                                             |
|                                    |                       |                                                                                                                             |
|                                    |                       |                                                                                                                             |
|                                    |                       |                                                                                                                             |
|                                    |                       |                                                                                                                             |
|                                    |                       |                                                                                                                             |
|                                    |                       |                                                                                                                             |
|                                    |                       |                                                                                                                             |
|                                    |                       |                                                                                                                             |
|                                    |                       |                                                                                                                             |
|                                    |                       |                                                                                                                             |
|                                    |                       |                                                                                                                             |
|                                    |                       |                                                                                                                             |
|                                    |                       |                                                                                                                             |
|                                    |                       |                                                                                                                             |
|                                    |                       |                                                                                                                             |
|                                    |                       |                                                                                                                             |
|                                    |                       |                                                                                                                             |
|                                    |                       |                                                                                                                             |
| l 10.1.18<br>ev Date               | Tender<br>Description |                                                                                                                             |
|                                    |                       | 6a Architects<br>Rapier House<br>40 Lambs Conduit Street<br>London WC1N 3LJ<br>t +44(0)20 7242 5422<br>f +44(0)20 7242 3646 |
| PROJECT: <b>B</b><br>JOB: <b>2</b> | EDFORD HO             | post@6a.co.uk<br>www.6a.co.uk<br>DUSE                                                                                       |
|                                    | xisting Site          | Plan                                                                                                                        |
| STATUS: <b>P</b><br>DATE: 1        | -                     | SCALE: 1:100(A1)<br>1:200(A3)                                                                                               |
| rev: <b>F</b>                      | 21                    | NUMBER: 0005                                                                                                                |
| O NOT SCALE FI                     | ROM THIS DRAW         | ING. ALL DIMENSIONS ARE TO BE                                                                                               |