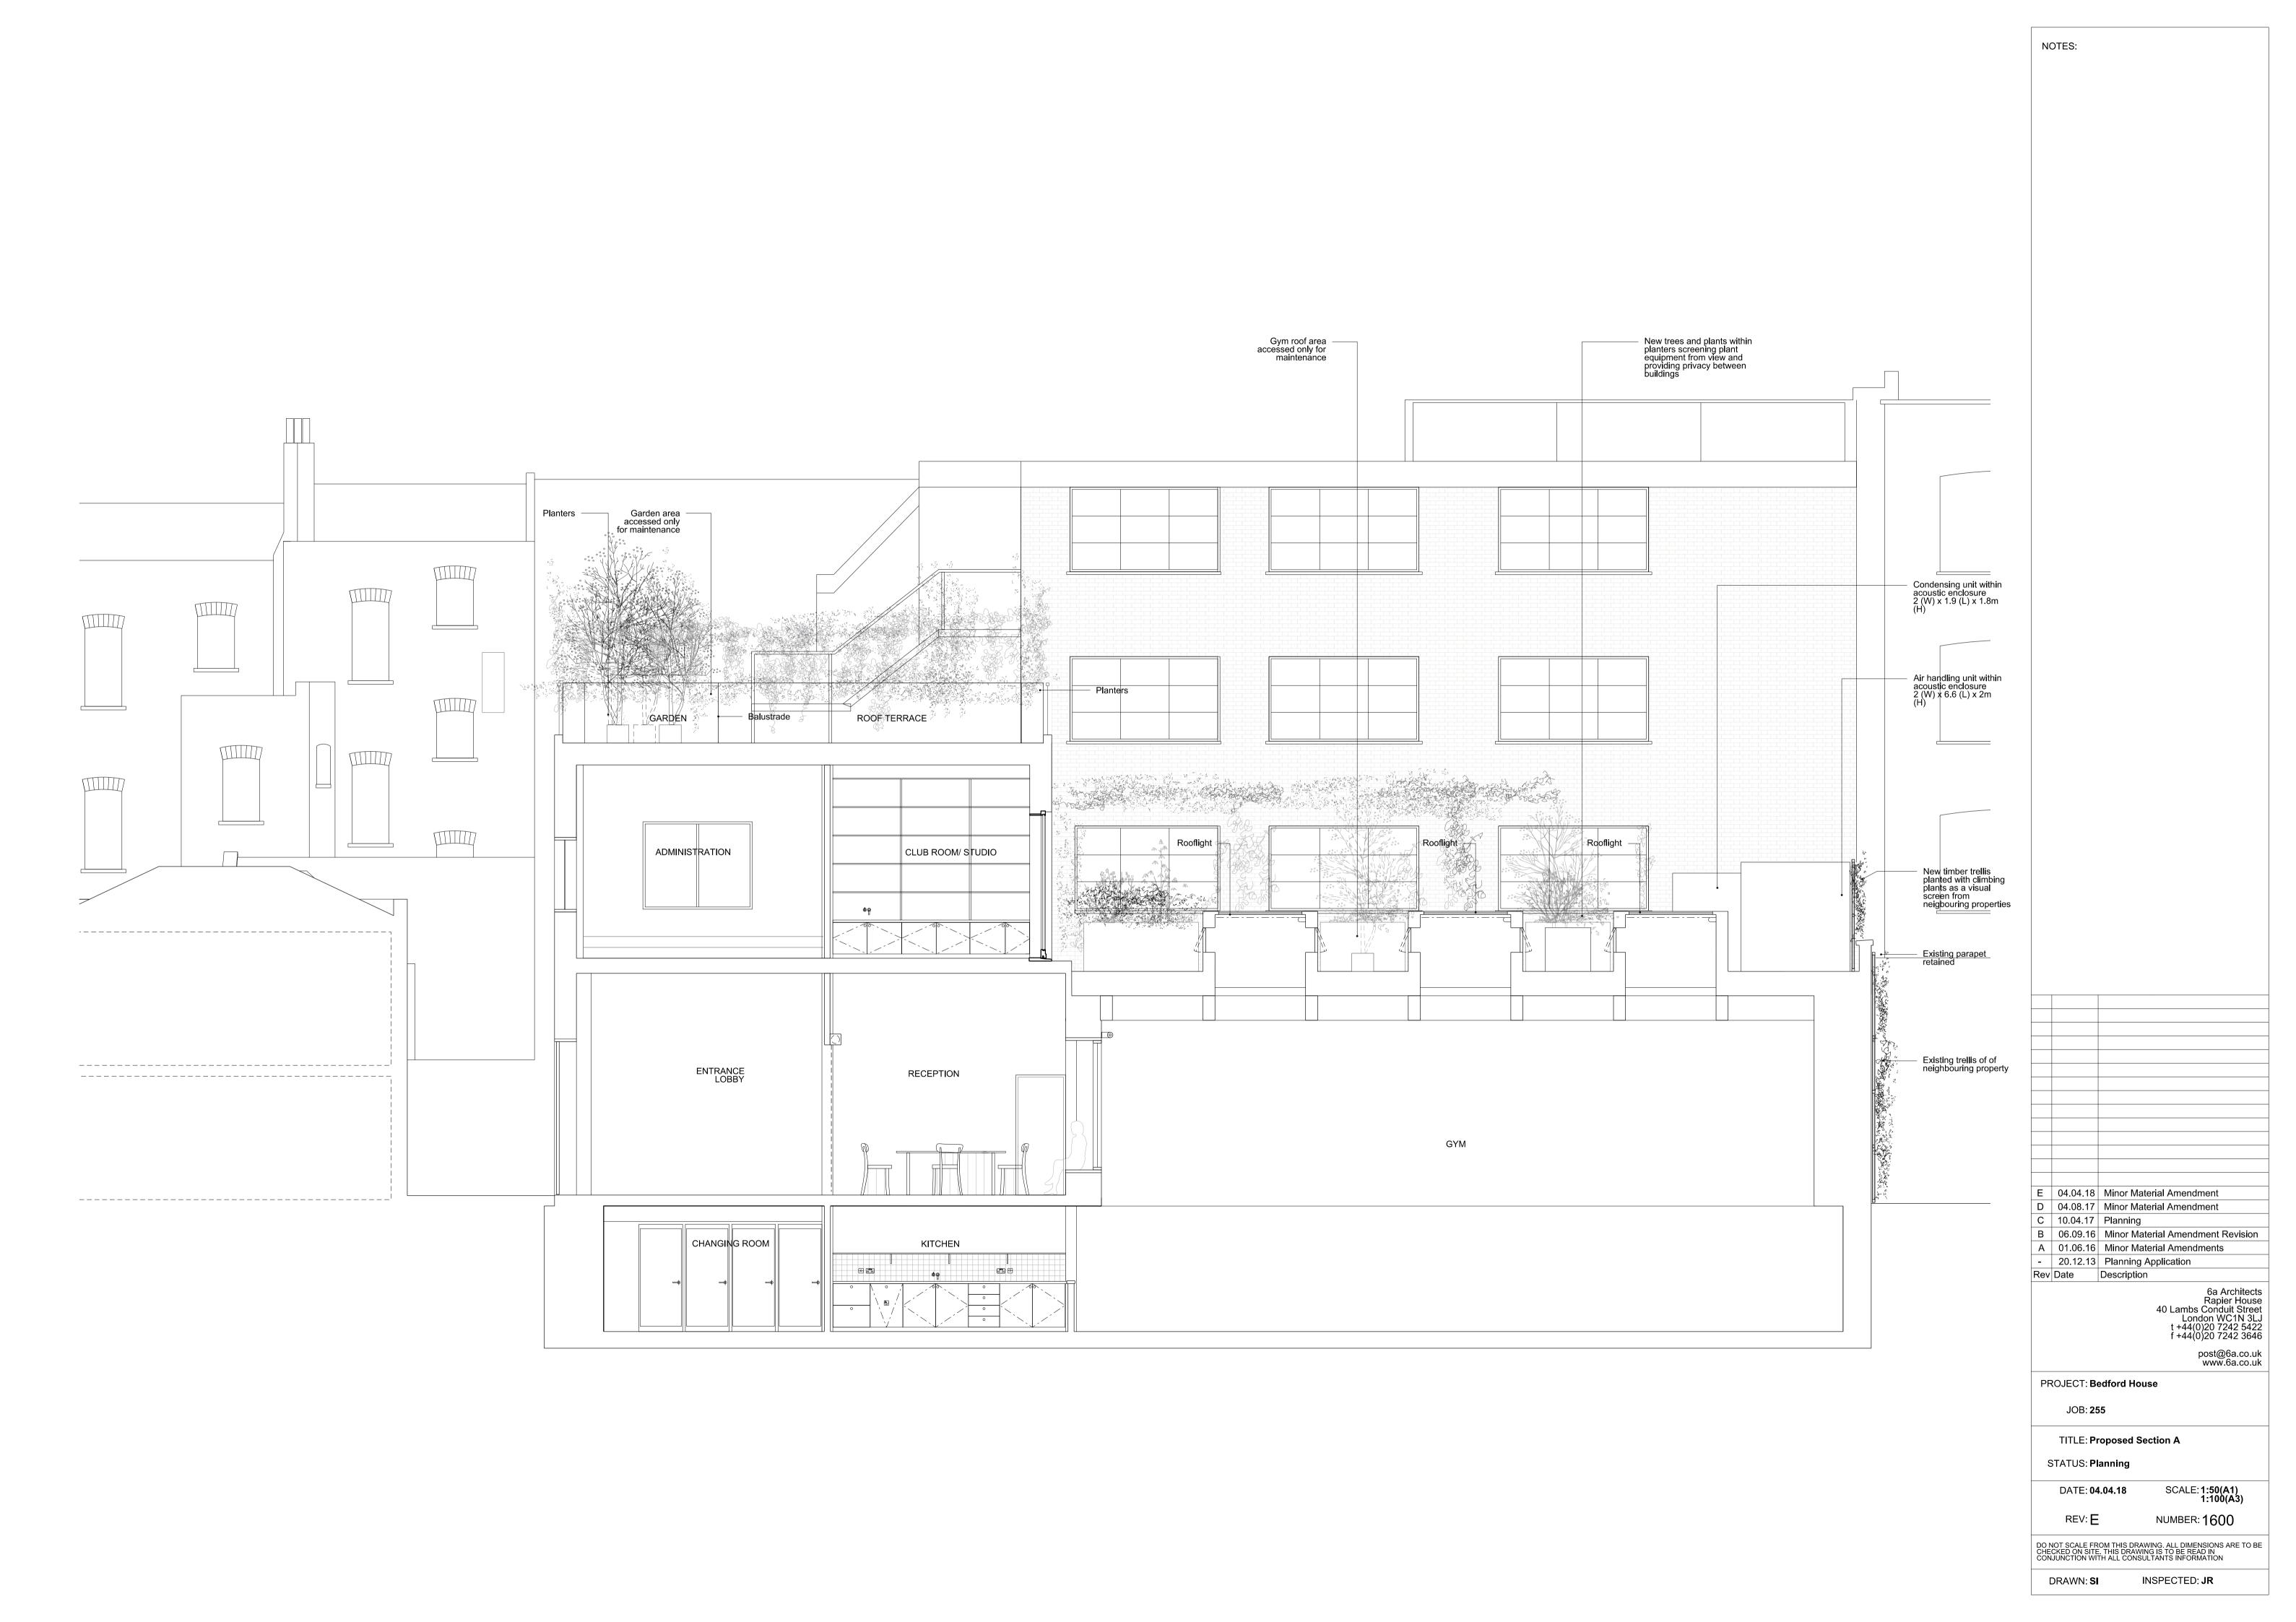

| E             | 04.04.18                       |                                         | erial Amendment<br>erial Amendment                                                                              |                   |
|---------------|--------------------------------|-----------------------------------------|-----------------------------------------------------------------------------------------------------------------|-------------------|
| C<br>B        | 10.04.17<br>06.09.16           | Planning<br>Minor Mate                  | erial Amendments                                                                                                |                   |
| A<br>-<br>Rev | 01.06.16<br>20.12.13<br>/ Date | Minor Mate<br>Planning A<br>Descriptior |                                                                                                                 |                   |
|               | ק שמופ                         | - Description                           | 6a Archited<br>Rapier Hou<br>40 Lambs Conduit Stre<br>London WC1N 3<br>t +44(0)20 7242 54<br>f +44(0)20 7242 36 | ise<br>eet<br>3L. |
|               |                                |                                         | post@6a.co.<br>www.6a.co.                                                                                       |                   |
| PI            | ROJECT: <b>B</b><br>JOB:       | edford Hou                              | ISE                                                                                                             |                   |
|               |                                | roposed Se                              | ection B                                                                                                        |                   |
|               | STATUS: <b>P</b> I             |                                         |                                                                                                                 |                   |
|               | DATE: <b>0</b> 4               | 4.04.18                                 | SCALE:1:50(A1)<br>1:100(A3)                                                                                     |                   |
|               | REV: E                         |                                         | NUMBER: <b>1601</b>                                                                                             |                   |