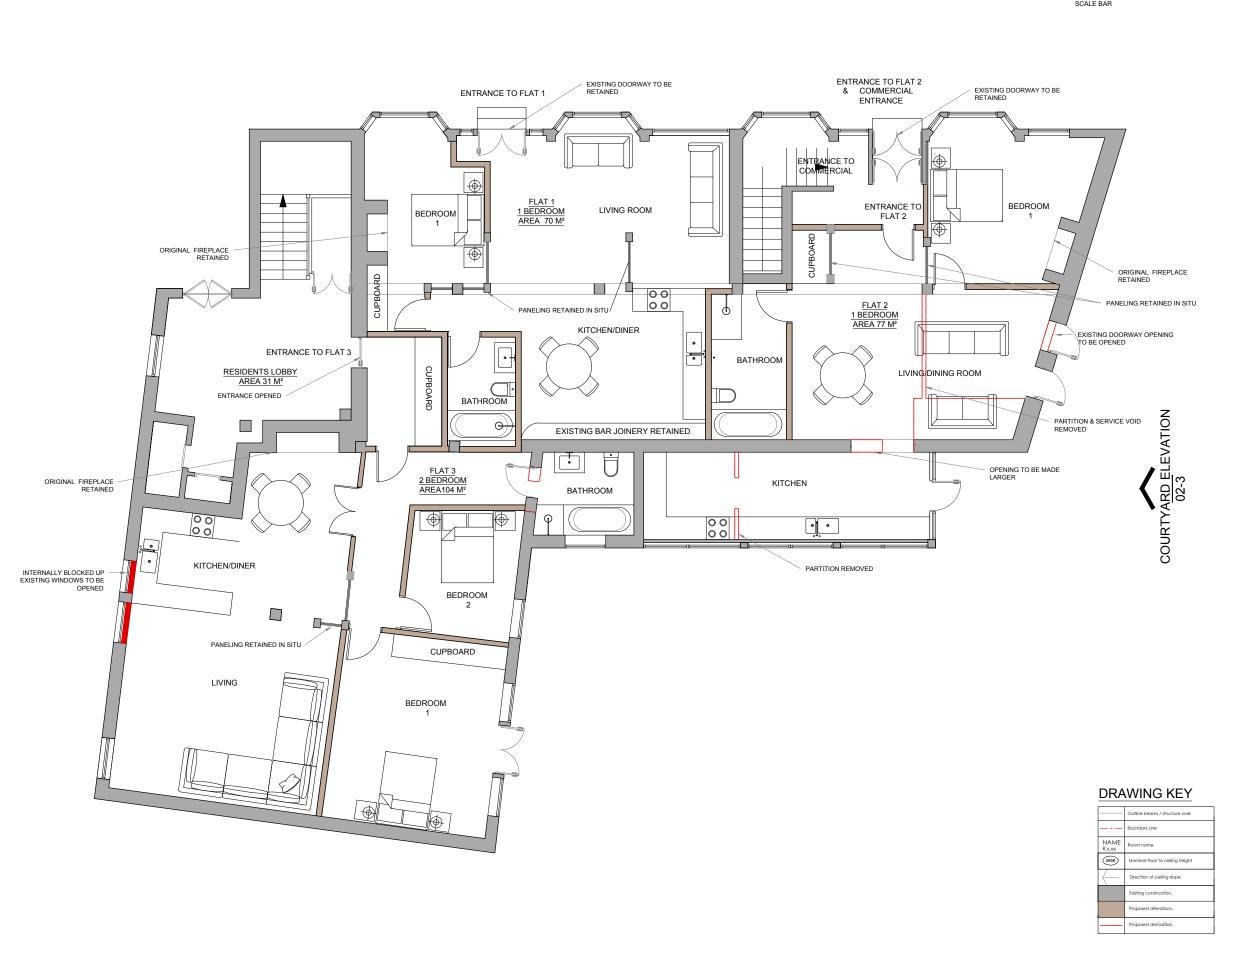

## PLANNING APPLICATION

BUILDING CONTROL SPECIFICATION, CDM RISK ASSESSMENT

MR & MRS ANGEL

PLANNING APPLICATION CHANGE OF USE

Location

JACK STRAWS CASTLE NORTH END WAY, HAMPSTEAD, LONDON, NW3 7ES

Drawing

Proposed Ground Floor Plan

Date 19.02.18
Scale 150 @ A1, 1:100 @ A3
Drawn
Checked
Drawing No.

1807/ / 0 2 - 2