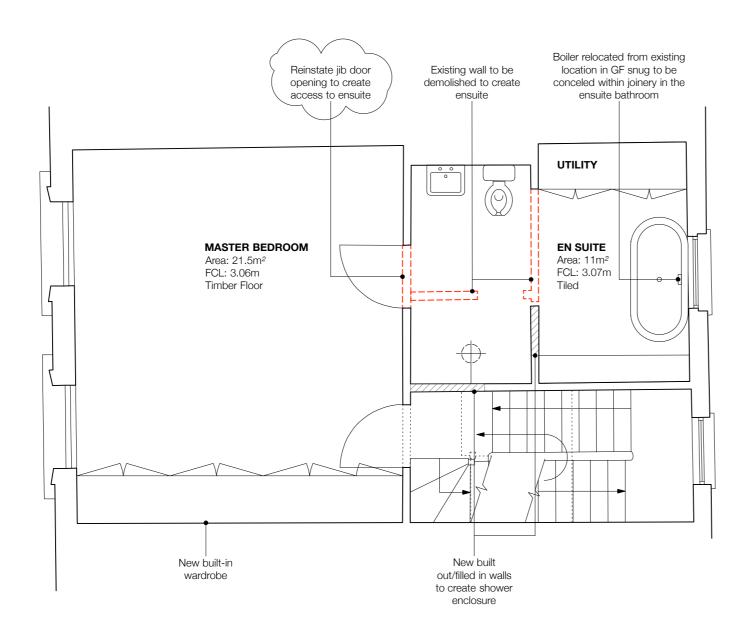

# Ben Smith Architecture

106 Grand Union Studios 322 Ladbroke Road W10 5AD London

+44 (0)20 3735 5205 www.bensmitharchitecture.com

| Project name   | 115 Albert Street<br>NW1 7NB, London |
|----------------|--------------------------------------|
| Job no.        | 069                                  |
| Clients        | Mr & Mrs McMahon                     |
|                |                                      |
| Drawing name   | Second Floor Proposed                |
| Drawing no.    | PD04 Rev B                           |
| Issue          | Planning & Listed Building           |
| Date           | 25/06/18                             |
| Scale @ Format | 1:50 @A3                             |
| Drawn/Checked  | FM / AA                              |
| CAD reference  | 069_Albert Street                    |

Notes

Do not scale this drawing. All dimensions are in millimeters unless noted otherwise. All dimensions to be checked on site. Any discrepancies to be brought to the attention of the Architect. All proprietary products to be installed in accordance with manufacturer's instructions. All setting out to Architect's details

Revisions

A 19/10/18 Added annotations/clarifications

B 21/01/19 Door from bedroom to ensuite as a jib door

| 0 0.5m                                                | 2m |
|-------------------------------------------------------|----|
| *                                                     |    |
| © copyright retained by<br>Ben Smith Architecture Ltd |    |