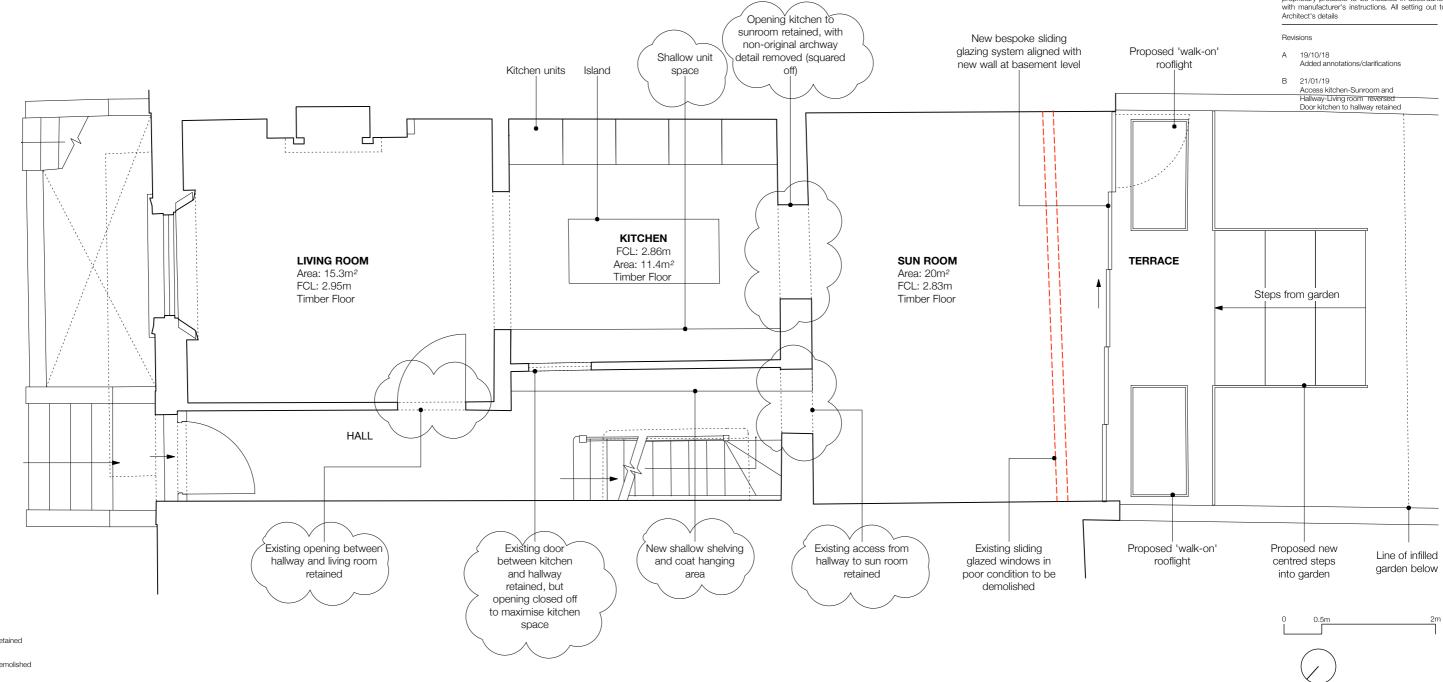

## Ben Smith Architecture

106 Grand Union Studios 322 Ladbroke Road W10 5AD London +44 (0)20 3735 5205 www.bensmitharchitecture.com

| Project name   | 115 Albert Street<br>NW1 7NB, London |                   |
|----------------|--------------------------------------|-------------------|
| Job no.        | 069                                  |                   |
| Clients        | Mr & Mrs McMahon                     |                   |
| Drawing name   | Ground F                             | oor Proposed      |
| Drawing no.    | PD02                                 | Refv B            |
| Issue          | Planning                             | & Listed Building |
| Date           | 25/06/18                             |                   |
| Scale @ Format | 1:50 @A3                             |                   |
| Drawn/Checked  | FM / AA                              |                   |
| CAD reference  | 069_Albert Street                    |                   |

Notes

Do not scale this drawing. All dimensions are in millimeters unless noted otherwise. All dimensions to be checked on site. Any discrepancies to be brought to the attention of the Architect. All proprietary products to be installed in accordance with manufacturer's instructions. All setting out to Architect's details

© copyright retained by Ben Smith Architecture Ltd

r

#### WALL KEY

Existing Walls- Retained

[]] Existing Walls- Demolished

New Walls