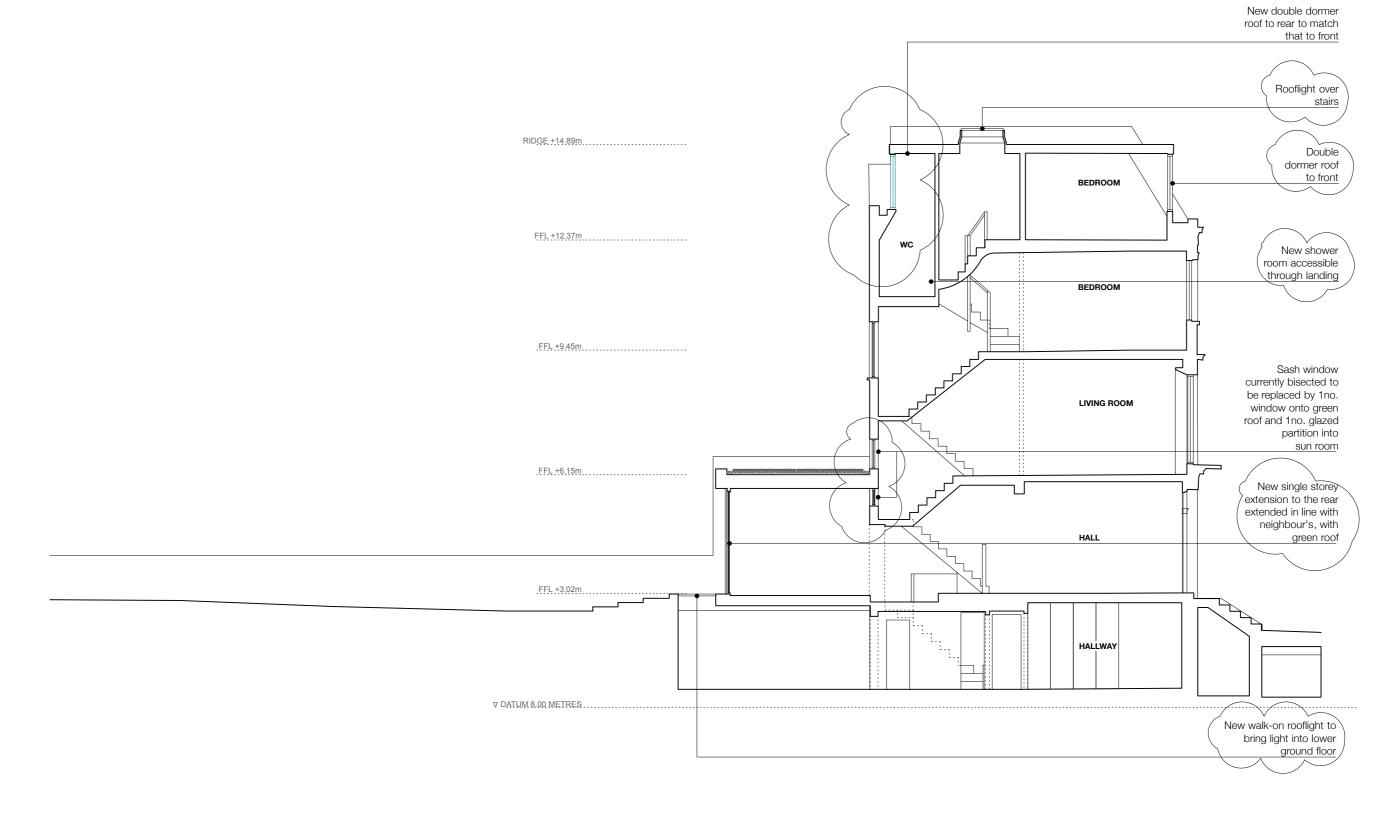

### Ben Smith Architecture

106 Grand Union Studios 322 Ladbroke Road W10 5AD London +44 (0)20 3735 5205 www.bensmitharchitecture.com

| Project name   | 115 Albert Street<br>NW1 7NB, London |
|----------------|--------------------------------------|
| Job no.        | 069                                  |
| Clients        | Mr & Mrs McMahon                     |
| Drawing name   | Proposed Section                     |
| Drawing no.    | PD06                                 |
| Issue          | Planning & Listed Building           |
| Date           | 25/06/18                             |
| Scale @ Format | 1:100 @A3                            |
| Drawn/Checked  | FM / AA                              |
| CAD reference  | 069_ Albert Street                   |

Notes

Do not scale this drawing. All dimensions are in millimeters unless noted otherwise. All dimensions to be checked on site. Any discrepancies to be brought to the attention of the Architect. All proprietary products to be installed in accordance with manufacturer's instructions. All setting out to Architect's details

Revisions

A 19/10/18 Double dormer to rear, and added annotations/clarifications