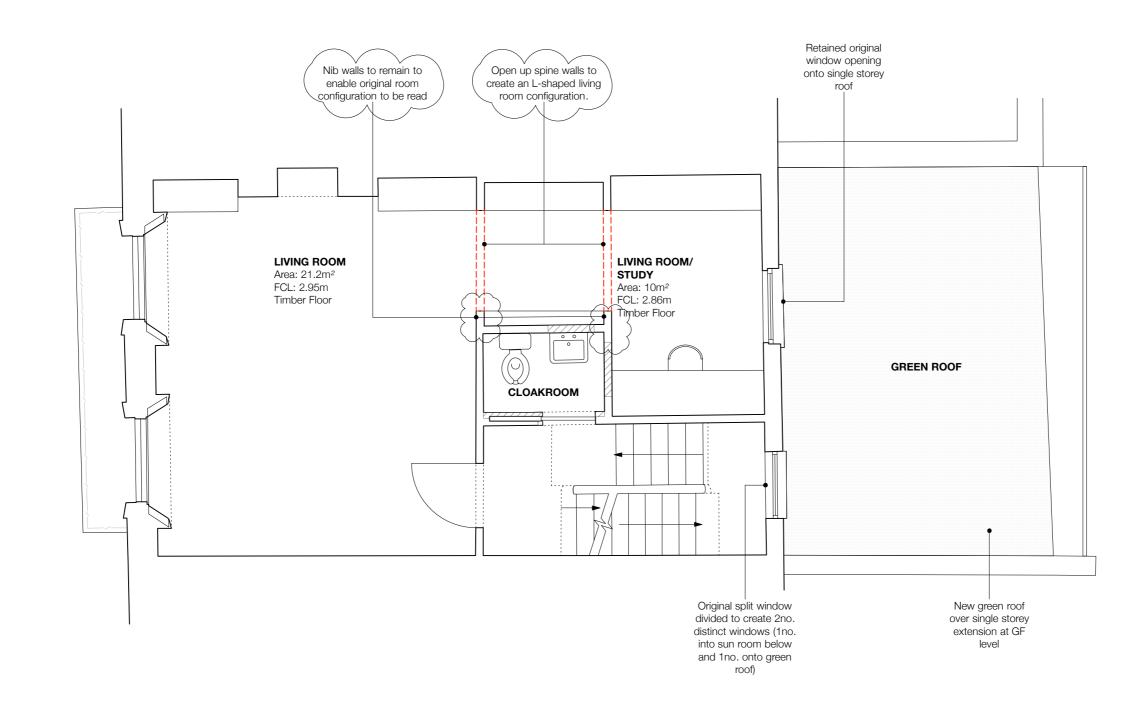

# Ben Smith Architecture

106 Grand Union Studios 322 Ladbroke Road W10 5AD London +44 (0)20 3735 5205 www.bensmitharchitecture.com

| Project name   | 115 Albe<br>NW1 7N | ert Street<br>B, London |
|----------------|--------------------|-------------------------|
| Job no.        | 069                |                         |
| Clients        | Mr & Mrs           | s McMahon               |
|                |                    |                         |
| Drawing name   | First Floo         | r Proposed              |
| Drawing no.    | PD03               | Rev B                   |
| Issue          | Planning           | & Listed Building       |
| Date           | 25/06/18           |                         |
| Scale @ Format | 1:50 @A3           |                         |
| Drawn/Checked  | FM / AA            |                         |
| CAD reference  | 069_Albert Street  |                         |

Notes

Do not scale this drawing. All dimensions are in millimeters unless noted otherwise. All dimensions to be checked on site. Any discrepancies to be brought to the attention of the Architect. All proprietary products to be installed in accordance with manufacturer's instructions. All setting out to Architect's details

Revisions

A 19/10/18 Window onto green roof retained

B 21/01/19 Nibs retained in partially opened up sipine walls

| 0 0.5m                                                | 2m |
|-------------------------------------------------------|----|
|                                                       |    |
| *                                                     |    |
| © copyright retained by<br>Ben Smith Architecture Ltd |    |

### WALL KEY

Existing Walls- Retained

Existing Walls- Demolished

New Walls