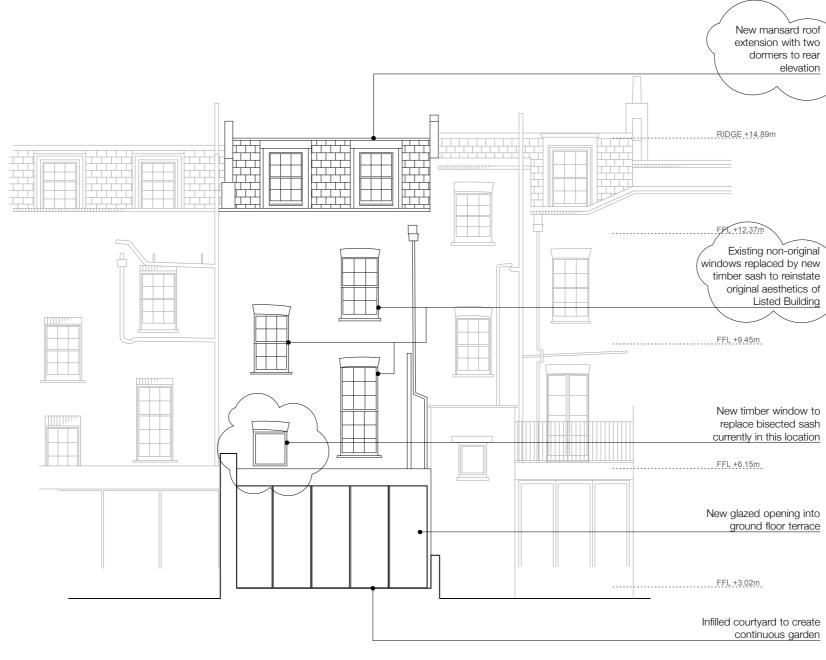

1m

4m

DATUM 8.00 METRES V

Ben Smith Architecture

106 Grand Union Studios 322 Ladbroke Road W10 5AD London +44 (0)20 3735 5205 www.bensmitharchitecture.com

| Project name   | 115 Albert Street<br>NW1 7NB, London |
|----------------|--------------------------------------|
| Job no.        | 069                                  |
| Clients        | Mr & Mrs McMahon                     |
|                |                                      |
| Drawing name   | Proposed Rear Elevation              |
| Drawing no.    | PD08                                 |
| Issue          | Planning & Listed Building           |
| Date           | 25/06/18                             |
| Scale @ Format | 1:100 @A3                            |
| Drawn/Checked  | FM / AA                              |
| CAD reference  | 069_Albert Street                    |

Notes

Do not scale this drawing. All dimensions are in millimeters unless noted otherwise. All dimensions to be checked on site. Any discrepancies to be brought to the attention of the Architect. All proprietary products to be installed in accordance with manufacturer's instructions. All setting out to Architect's details

Revisions

A 19/10/18 Non-original windows replaced and clarification added

1m

4m