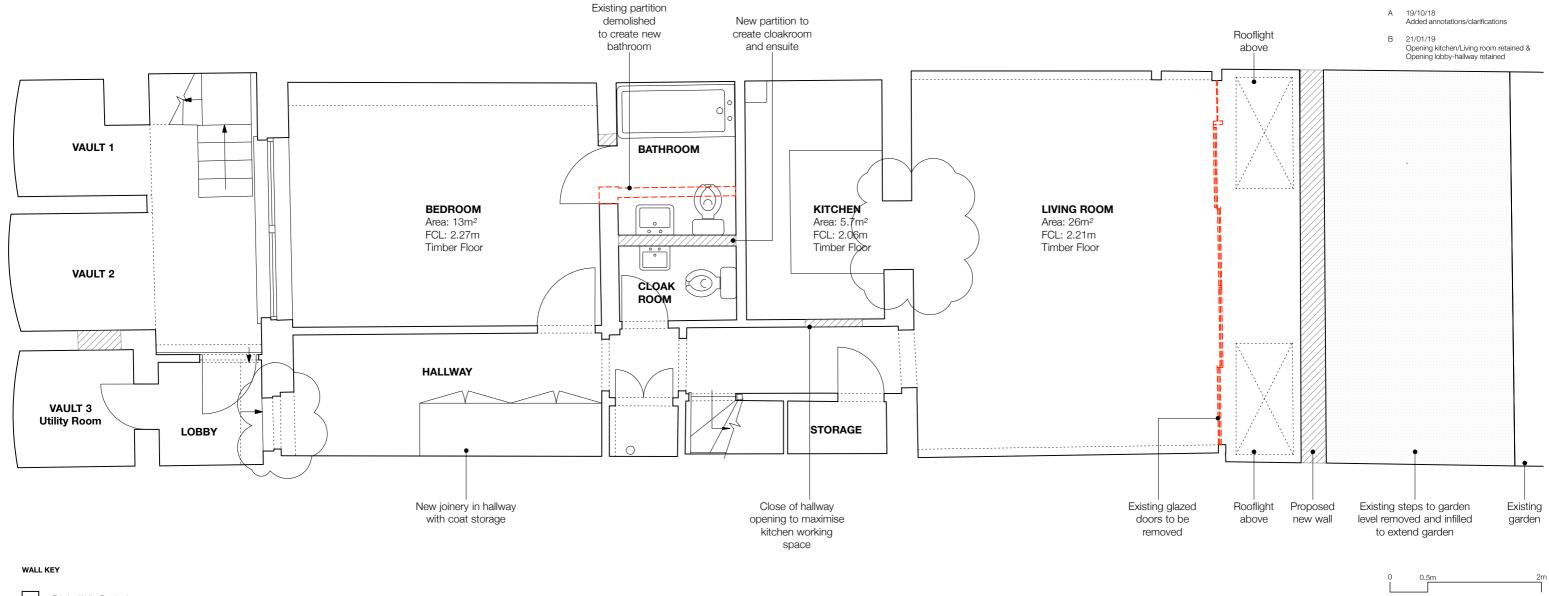

Existing Walls- Retained

Existing Walls- Demolished

New Walls

# Ben Smith Architecture

106 Grand Union Studios 322 Ladbroke Road W10 5AD London +44 (0)20 3735 5205 www.bensmitharchitecture.com

| Project name   | 115 Albert Street<br>NW1 7NB, London |                   |
|----------------|--------------------------------------|-------------------|
| Job no.        | 069                                  |                   |
| Clients        | Mr & Mrs                             | McMahon           |
| Drawing name   | Basemen                              | t Proposed        |
| Drawing no.    | PD01                                 | Rev B             |
| Issue          | Planning                             | & Listed Building |
| Date           | 25/06/18                             |                   |
| Scale @ Format | 1:50 @A3                             |                   |
| Drawn/Checked  | FM / AA                              |                   |
| CAD reference  | 069_Albert Street                    |                   |

Notes

Do not scale this drawing. All dimensions are in millimeters unless noted otherwise. All dimensions to be checked on site. Any discrepancies to be brought to the attention of the Architect. All proprietary products to be installed in accordance with manufacturer's instructions. All setting out to Architect's details

r © copyright retained by Ben Smith Architecture Ltd

### WALL KEY

Existing Walls- Retained

Existing Walls- Demolished

New Walls