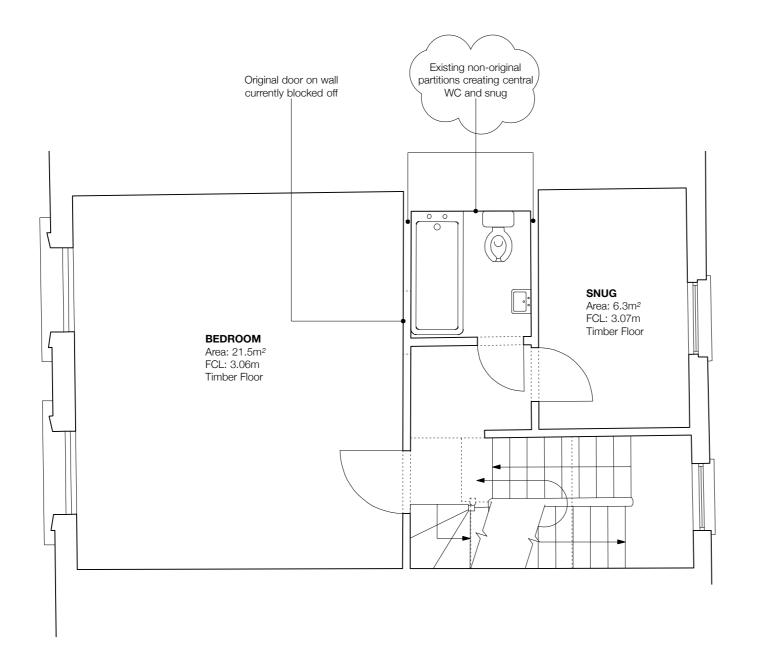

106 Grand Union Studios 322 Ladbroke Road W10 5AD London

+44 (0)20 3735 5205 www.bensmitharchitecture.com

Project name 115 Albert Street NW1 7NB, London

Job no.

Clients Mr & Mrs McMahon

Drawing name First Floor Existing

Drawing no. SD03 Rev A

Planning Issue Date 25/06/18

Scale @ Format 1:50 @A3 Drawn/Checked AA

CAD reference 069\_ Albert Street

Notes

Do not scale this drawing. All dimensions are in millimeters unless noted otherwise. All dimensions to be checked on site. Any discrepancies to be brought to the attention of the Architect. All proprietary products to be installed in accordance with manufacturer's instructions. All setting out to Architect's details