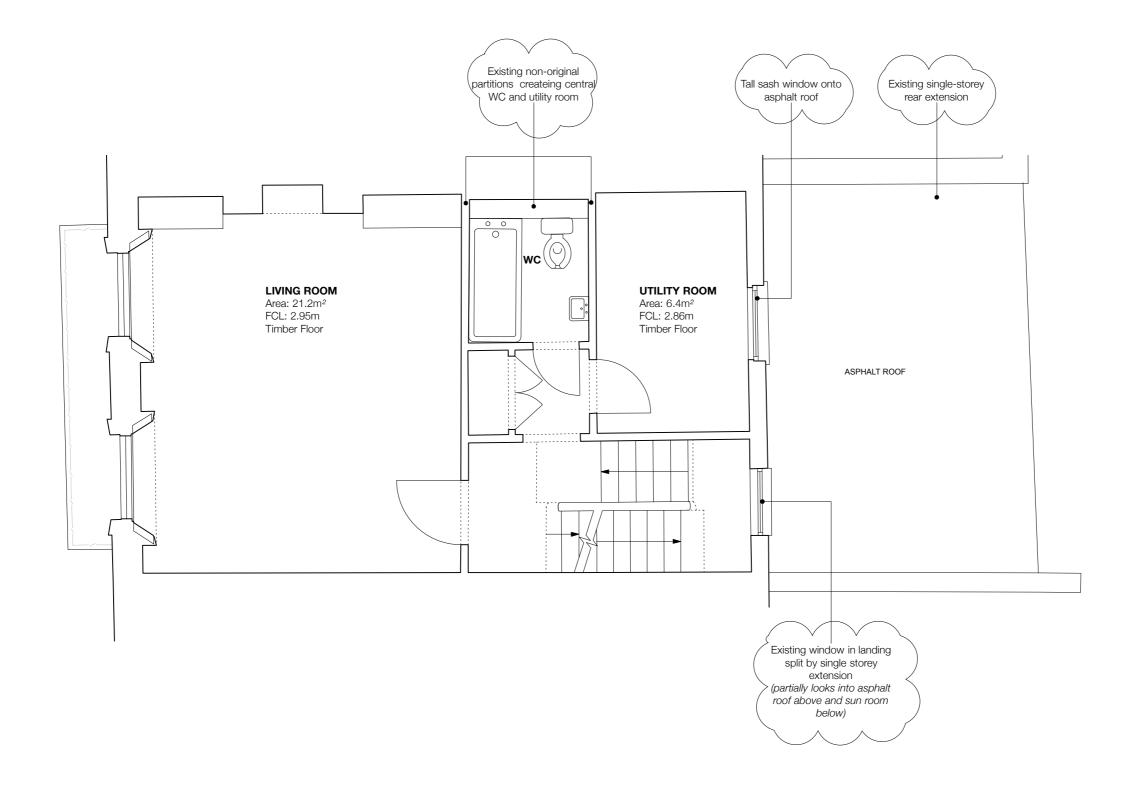

106 Grand Union Studios 322 Ladbroke Road W10 5AD London

+44 (0)20 3735 5205 www.bensmitharchitecture.com

Project name 115 Albert Street NW1 7NB, London

Job no.

Clients Mr & Mrs McMahon

Drawing name First Floor Existing

Drawing no. SD03 Rev A

Planning Issue Date 25/06/18

Scale @ Format 1:50 @A3 Drawn/Checked AA

CAD reference 069\_ Albert Street

Notes

Do not scale this drawing. All dimensions are in millimeters unless noted otherwise. All dimensions to be checked on site. Any discrepancies to be brought to the attention of the Architect. All proprietary products to be installed in accordance with manufacturer's instructions. All setting out to Architect's details

A 19/10/18 Added annotations/clarifications

106 Grand Union Studios 322 Ladbroke Road W10 5AD London

+44 (0)20 3735 5205 www.bensmitharchitecture.com

Project name 115 Albert Street NW1 7NB, London

Job no.