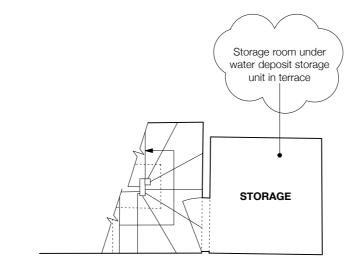

Job no.

Project name 115 Albert Street NW1 7NB, London

069

Clients Mr & Mrs McMahon

Drawing name Third Floor Existing

rawing no. SD05 Rev A

Issue Planning & Listed Building
Date 25/06/18

Scale @ Format 1:50 @A3

Drawn/Checked FM / AA

CAD reference 069\_ Albert Street