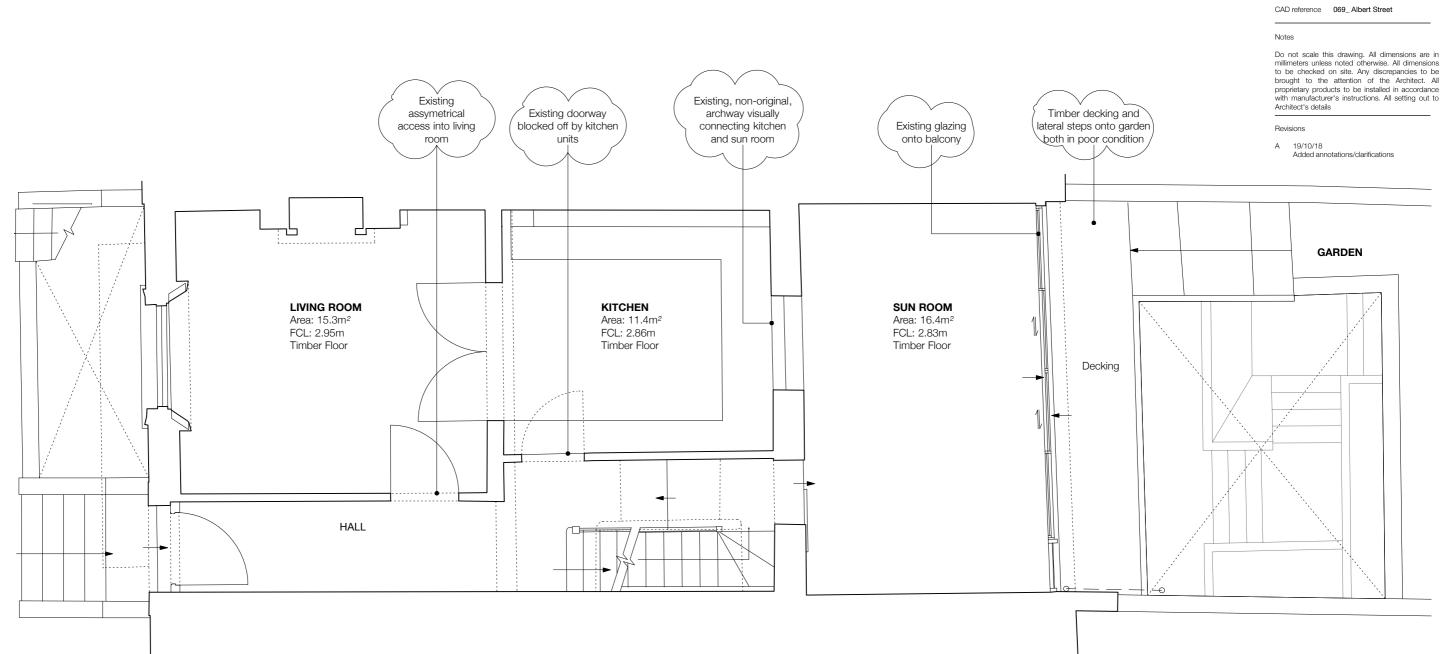

Overgrown

courtyard with damp

Existing glazing into

106 Grand Union Studios 322 Ladbroke Road W10 5AD London

+44 (0)20 3735 5205 www.bensmitharchitecture.com

115 Albert Street NW1 7NB, London Project name

Job no.

Clients Mr & Mrs McMahon

Drawing name Ground Floor Existing

SD02 Rev A

Planning & Listed Building Date 25/06/18

Scale @ Format 1:50 @A3

Drawn/Checked FM / AA

© copyright retained by Ben Smith Architecture Ltd