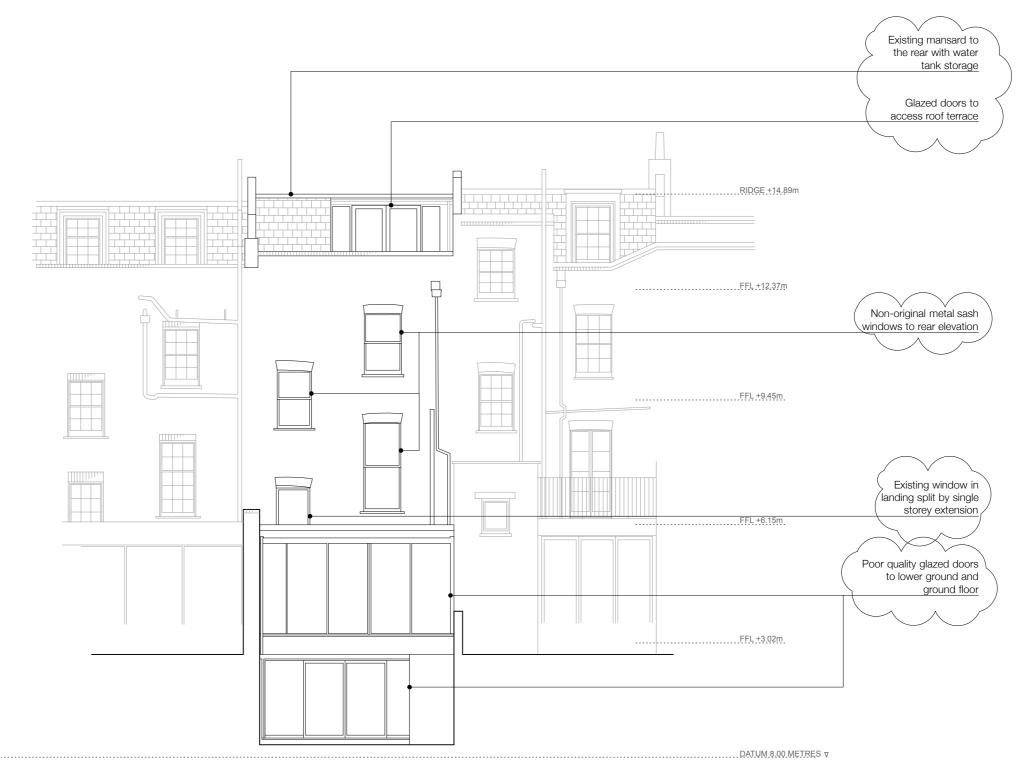

Revisions

© copyright retained by Ben Smith Architecture Ltd

106 Grand Union Studios 322 Ladbroke Road W10 5AD London

+44 (0)20 3735 5205 www.bensmitharchitecture.com

Project name 115 Albert Street NW1 7NB, London

Job no. 069

Clients Mr & Mrs McMahon

Drawing name Existing Rear Elevation

Drawing no. SD08 Rev A

Issue Planning & Listed Building

Date 25/06/18

Scale @ Format 1:100 @A3

Drawn/Checked FM / AA

CAD reference 069\_ Albert Street

Notes

Do not scale this drawing. All dimensions are in millimeters unless noted otherwise. All dimensions to be checked on site. Any discrepancies to be brought to the attention of the Architect. All proprietary products to be installed in accordance with manufacturer's instructions. All setting out to Architect's details

Revisions

A 19/10/18

Added annotations/clarifications