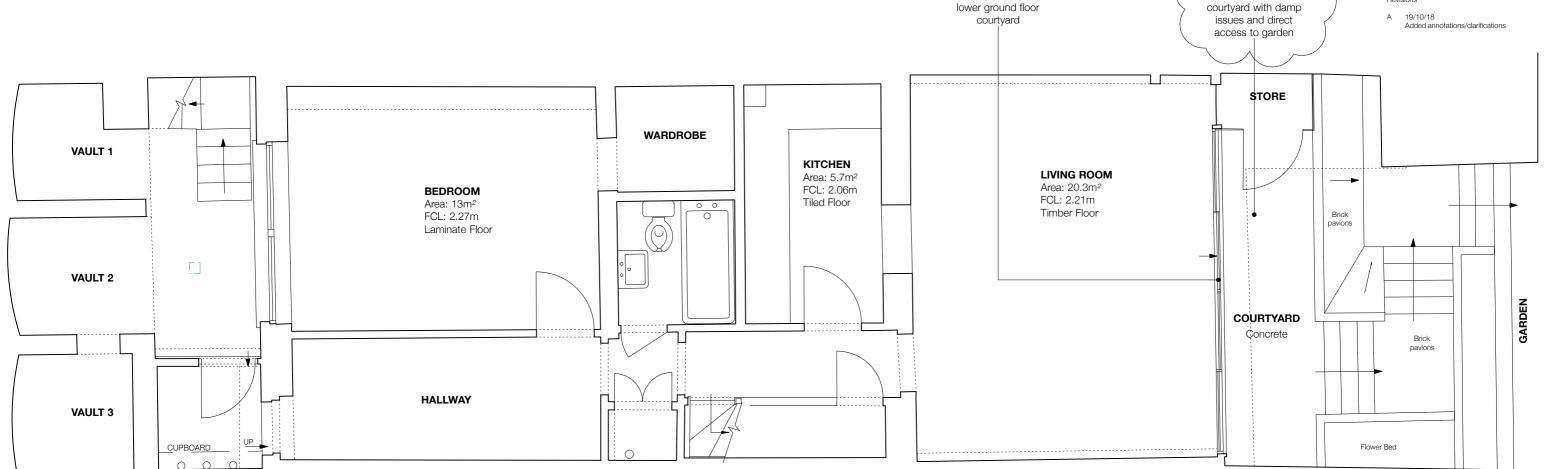

106 Grand Union Studios 322 Ladbroke Road W10 5AD London

+44 (0)20 3735 5205 www.bensmitharchitecture.com

Job no.

115 Albert Street NW1 7NB, London Project name

Clients Mr & Mrs McMahon

Drawing name Basement Existing

SD01 Rev A Planning & Listed Building

Date 25/06/18

Scale @ Format 1:50 @A3 Drawn/Checked FM / AA

CAD reference 069\_ Albert Street

#### Notes

Do not scale this drawing. All dimensions are in millimeters unless noted otherwise. All dimensions to be checked on site. Any discrepancies to be brought to the attention of the Architect. All proprietary products to be installed in accordance with manufacturer's instructions. All setting out to Architect's details

Overgrown

courtyard with damp

Existing glazing into

106 Grand Union Studios 322 Ladbroke Road W10 5AD London

+44 (0)20 3735 5205 www.bensmitharchitecture.com

115 Albert Street NW1 7NB, London Project name

Job no.