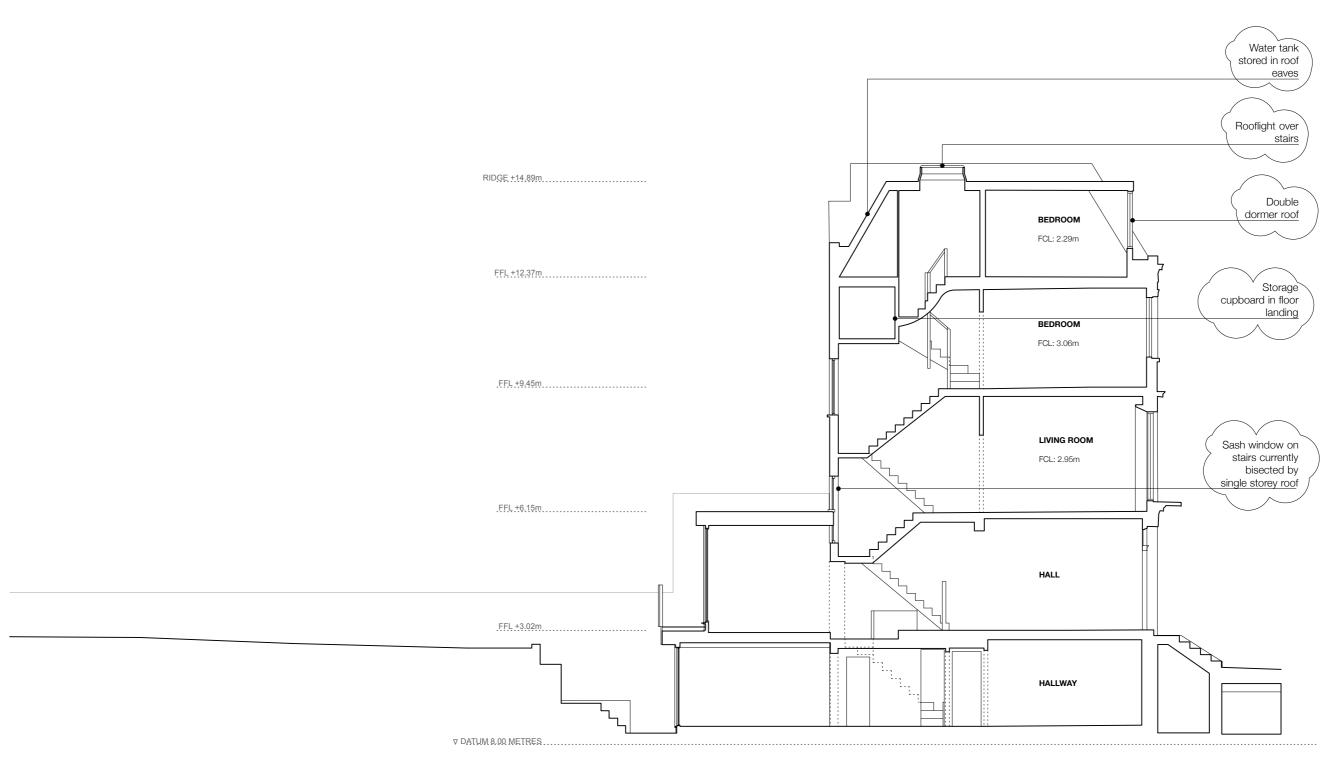

#### Revisions

A 19/10/18 Added annotations/clarification & Landing shown here floor for clarity

106 Grand Union Studios 322 Ladbroke Road W10 5AD London

+44 (0)20 3735 5205 www.bensmitharchitecture.com

Project name 115 Albert Street NW1 7NB, London

Planning & Listed Building

Job no.

Clients Mr & Mrs McMahon

Drawing name Existing Section

Drawing no. SD06 Rev A

Date 25/06/18

Scale @ Format 1:100 @A3

Drawn/Checked FM / AA