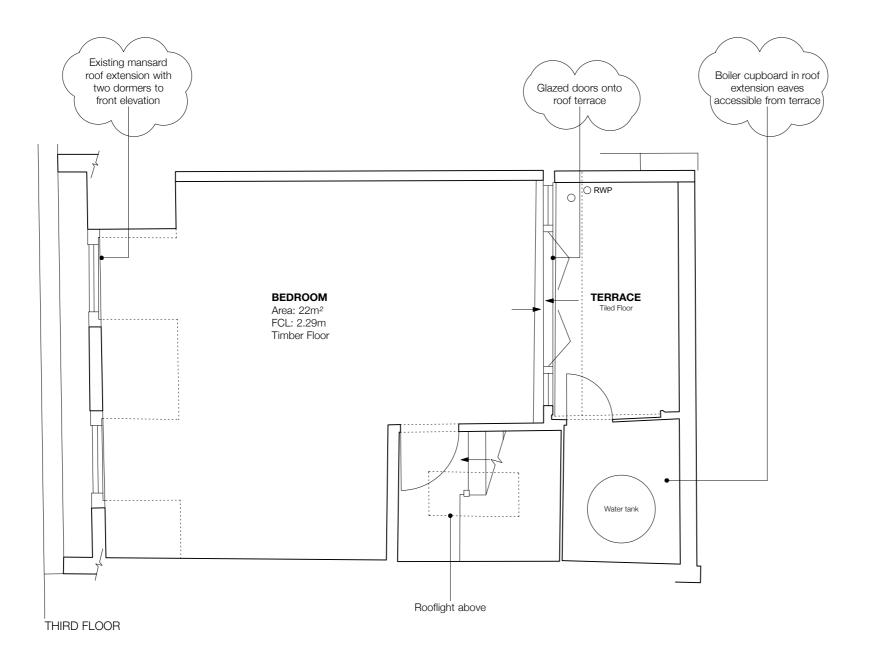

Job no.

Project name 115 Albert Street NW1 7NB, London

069

Clients Mr & Mrs McMahon

Drawing name Third Floor Existing

rawing no. SD05 Rev A

Issue Planning & Listed Building
Date 25/06/18

Scale @ Format 1:50 @A3

A 19/10/18 Added annotations/clarification & Landing shown with 3rd floor for clarity

SECOND TO THIRD FLOOR LANDING

106 Grand Union Studios 322 Ladbroke Road W10 5AD London

+44 (0)20 3735 5205 www.bensmitharchitecture.com