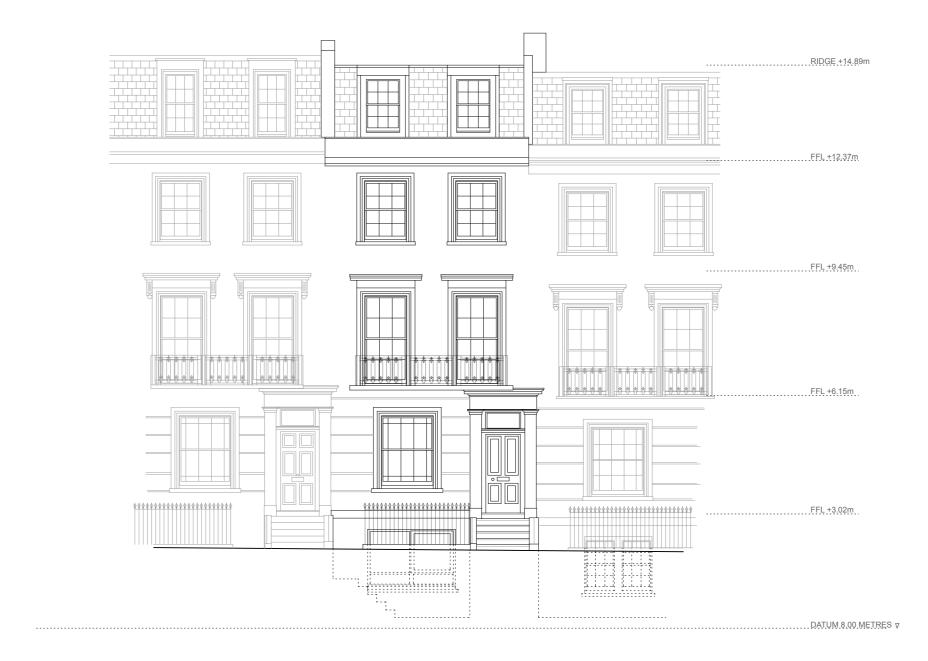

A 19/10/18 Added annotations/clarification & Landing shown here floor for clarity

106 Grand Union Studios 322 Ladbroke Road W10 5AD London

+44 (0)20 3735 5205 www.bensmitharchitecture.com

Project name 115 Albert Street NW1 7NB, London

Job no. 069

Clients Mr & Mrs McMahon

Drawing name Existing Front Elevation

rawing no. SD07

Issue Planning & Listed Building

Date 25/06/18

Scale @ Format 1:100 @A3

Drawn/Checked FM / AA

CAD reference 069\_ Albert Street

#### Notes

Do not scale this drawing. All dimensions are in millimeters unless noted otherwise. All dimensions to be checked on site. Any discrepancies to be brought to the attention of the Architect. All proprietary products to be installed in accordance with manufacturer's instructions. All setting out to Architect's details