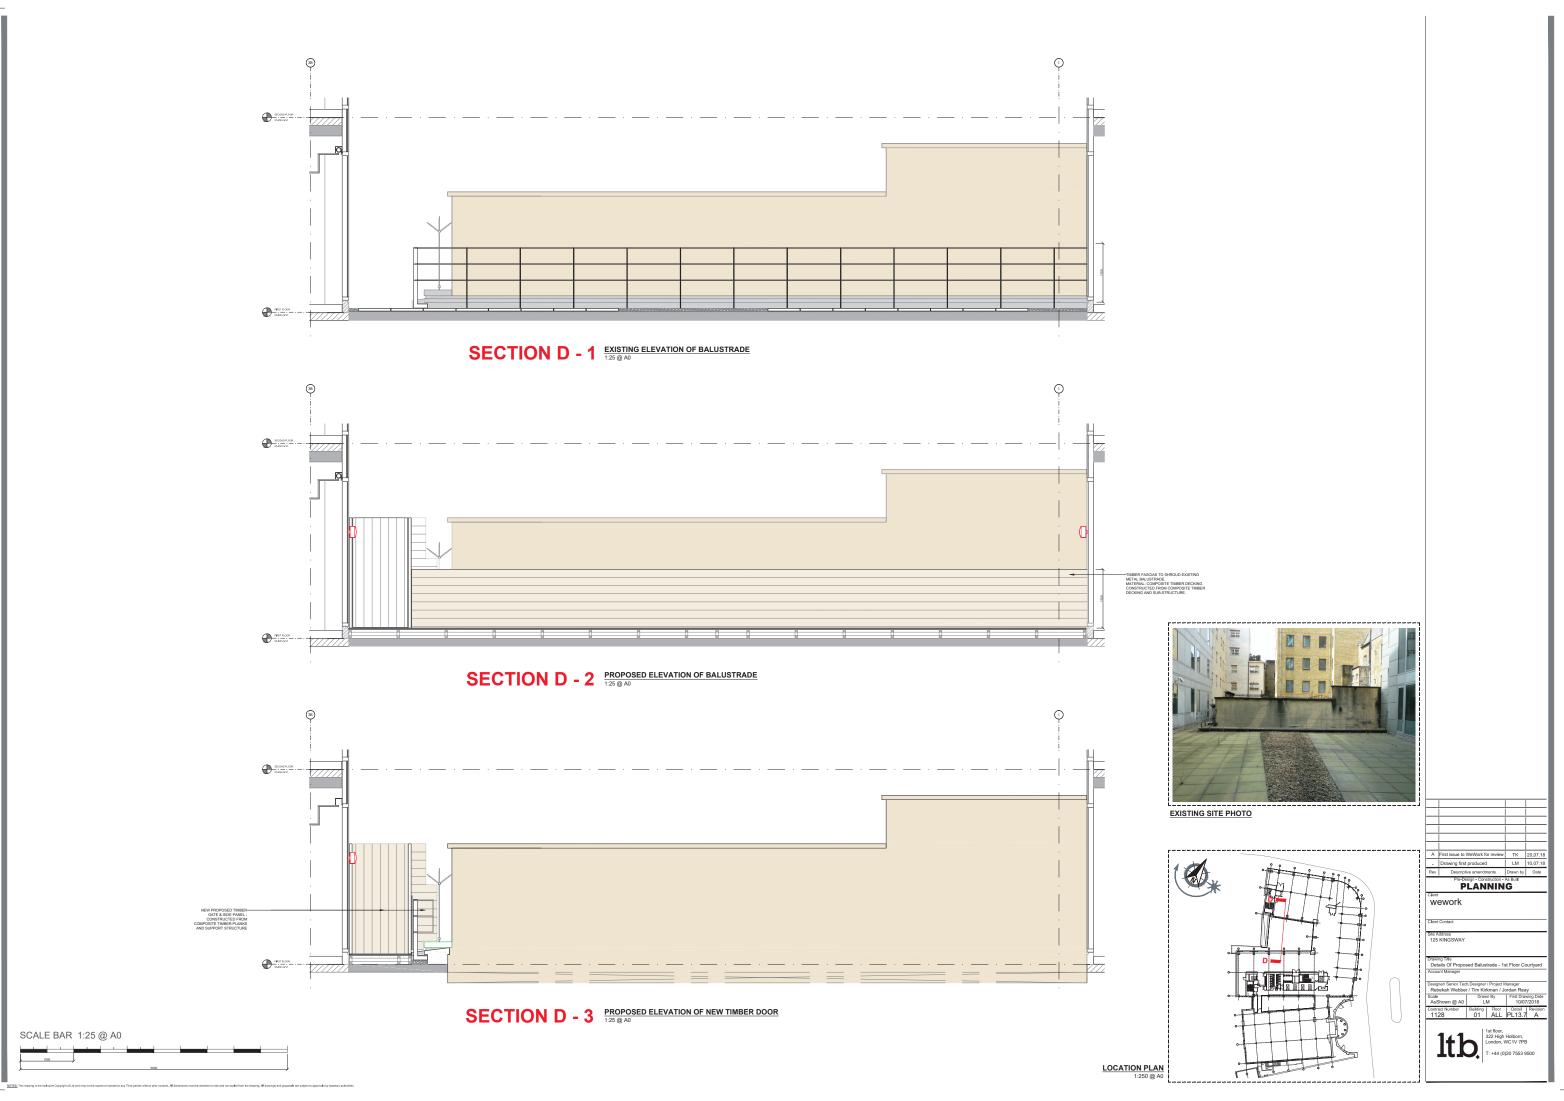

| Designer/ Senior Tech Designer/ Project Manager Rebelah Webber/ Tim Kirkman / Jordan Reary Scale | As5nean @ And | Designer | Senior | S

LOCATION PLAN 1:250 @ A0

|                                                             |                               |                |            | 1                |           |  |
|-------------------------------------------------------------|-------------------------------|----------------|------------|------------------|-----------|--|
|                                                             |                               |                |            |                  |           |  |
|                                                             |                               |                |            |                  |           |  |
|                                                             |                               |                |            |                  |           |  |
|                                                             |                               |                |            |                  |           |  |
|                                                             |                               |                |            |                  |           |  |
|                                                             |                               |                |            |                  |           |  |
| Α                                                           | First issue to                | WeWork f       | or review  | TK               | 20.07.18  |  |
| -                                                           | Drawing first                 | produced       | 1          | LM               | 10.07.18  |  |
| Rev                                                         | Descript                      | ive amendi     | nents      | Drawn by         | Date      |  |
| lient                                                       |                               |                |            |                  |           |  |
| wework                                                      |                               |                |            |                  |           |  |
| Client Contact                                              |                               |                |            |                  |           |  |
|                                                             |                               |                |            |                  |           |  |
| Site Address<br>125 KINGSWAY                                |                               |                |            |                  |           |  |
| 125 KINGSWAY                                                |                               |                |            |                  |           |  |
|                                                             |                               |                |            |                  |           |  |
| Drawing Title Proposed 1st Floor Courtyard Elevation On D-D |                               |                |            |                  |           |  |
|                                                             | int Manager                   | or Courty      | aru Eleva  | auon On L        |           |  |
|                                                             |                               |                |            |                  |           |  |
|                                                             | ner/ Senior Tec<br>ekah Webbe |                |            |                  |           |  |
| cale                                                        | ekali webbe                   |                | n Bv       |                  | wing Date |  |
|                                                             | shown @ A0                    |                | M          |                  | 7/2018    |  |
| 11:                                                         | act Number                    | Building<br>01 | ALI        | Detail<br>PL13.4 | Revision  |  |
| 11.                                                         | 20                            | UI             | ALL        | F L 13.4         | 1 1       |  |
|                                                             |                               |                | 1st floor. |                  |           |  |
|                                                             | 1 4 1                         |                | 322 High   | Holborn,         |           |  |
| London, WC1V 7PB                                            |                               |                |            |                  |           |  |
| T: .44 (0)00 7550 0500                                      |                               |                |            |                  |           |  |