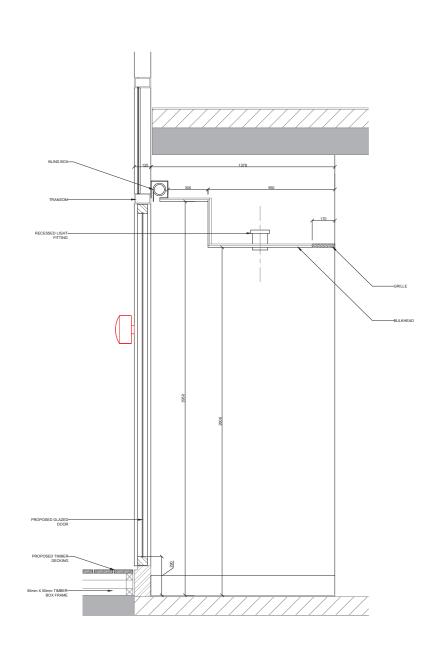

Desgried' Manag

1tb. | 1st floor, 322 High Holborn, London, WC1V 7PB | T: +44 (0)20 7553 9500

SCALE BAR 1:50 @ A0

LOCATION PLAN 1:250 @ A0

PROPOSED SECTION ON 01
1:10 @ A0

2 PROPOSED ISOLATED ELEVATION ON B-B OF THE COURTYARD 1:10 @ A0

SCALE BAR 1:10 @ A0

LOCATION PLAN 1:250 @ A0 1tb | 1st floor, 322 High Holborn, London, WC1V 7PB | T: +44 (0)20 7553 9500

PLANNING