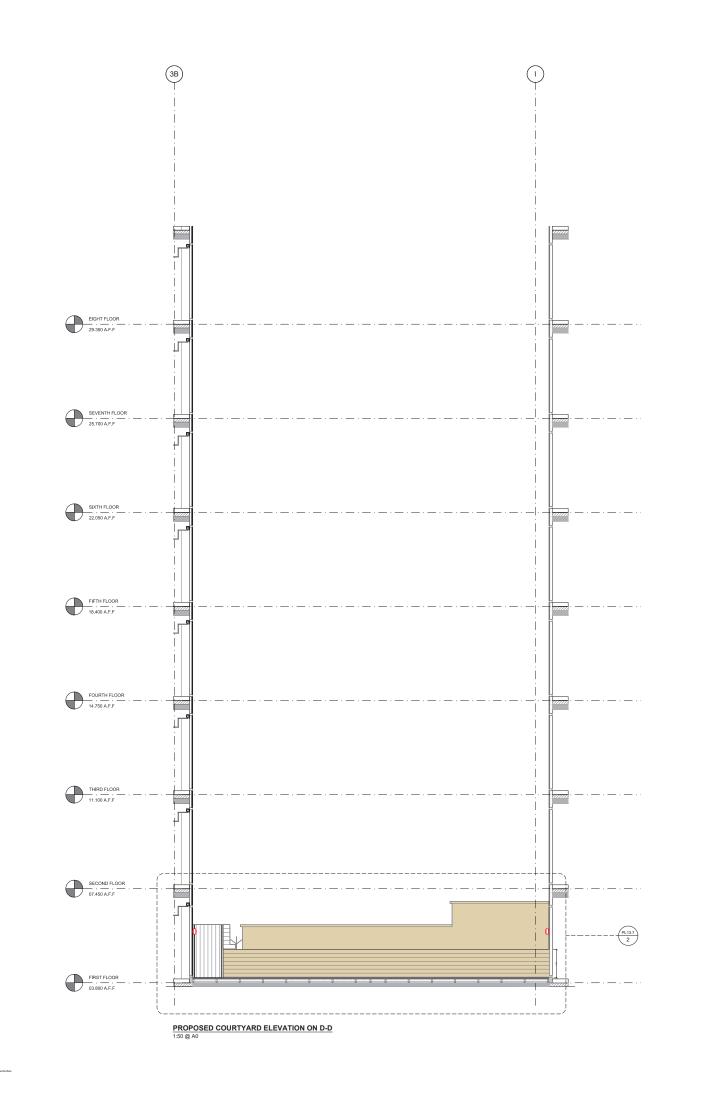

| Designer/ Senior Tech Designer/ Project Manager Rebelah Webber/ Tim Kirkman / Jordan Reary Scale | As5nean @ And | Designer | Senior | S

LOCATION PLAN 1:250 @ A0

|                                                             |                               |                |            | 1                |           |  |
|-------------------------------------------------------------|-------------------------------|----------------|------------|------------------|-----------|--|
|                                                             |                               |                |            |                  |           |  |
|                                                             |                               |                |            |                  |           |  |
|                                                             |                               |                |            |                  |           |  |
|                                                             |                               |                |            |                  |           |  |
|                                                             |                               |                |            |                  |           |  |
|                                                             |                               |                |            |                  |           |  |
| Α                                                           | First issue to                | WeWork f       | or review  | TK               | 20.07.18  |  |
| -                                                           | Drawing first                 | produced       | 1          | LM               | 10.07.18  |  |
| Rev                                                         | Descript                      | ive amendi     | nents      | Drawn by         | Date      |  |
| lient                                                       |                               |                |            |                  |           |  |
| wework                                                      |                               |                |            |                  |           |  |
| Client Contact                                              |                               |                |            |                  |           |  |
|                                                             |                               |                |            |                  |           |  |
| Site Address<br>125 KINGSWAY                                |                               |                |            |                  |           |  |
| 125 KINGSWAY                                                |                               |                |            |                  |           |  |
|                                                             |                               |                |            |                  |           |  |
| Drawing Title Proposed 1st Floor Courtyard Elevation On D-D |                               |                |            |                  |           |  |
|                                                             | int Manager                   | or Courty      | aru Eleva  | auon On L        |           |  |
|                                                             |                               |                |            |                  |           |  |
|                                                             | ner/ Senior Tec<br>ekah Webbe |                |            |                  |           |  |
| cale                                                        | ekali webbe                   |                | n Bv       |                  | wing Date |  |
|                                                             | shown @ A0                    |                | M          |                  | 7/2018    |  |
| 11:                                                         | act Number                    | Building<br>01 | ALI        | Detail<br>PL13.4 | Revision  |  |
| 11.                                                         | 20                            | UI             | ALL        | F L 13.4         | 1 1       |  |
|                                                             |                               |                | 1st floor. |                  |           |  |
|                                                             | 1 4 1                         |                | 322 High   | Holborn,         |           |  |
| London, WC1V 7PB                                            |                               |                |            |                  |           |  |
| T: .44 (0)00 7550 0500                                      |                               |                |            |                  |           |  |