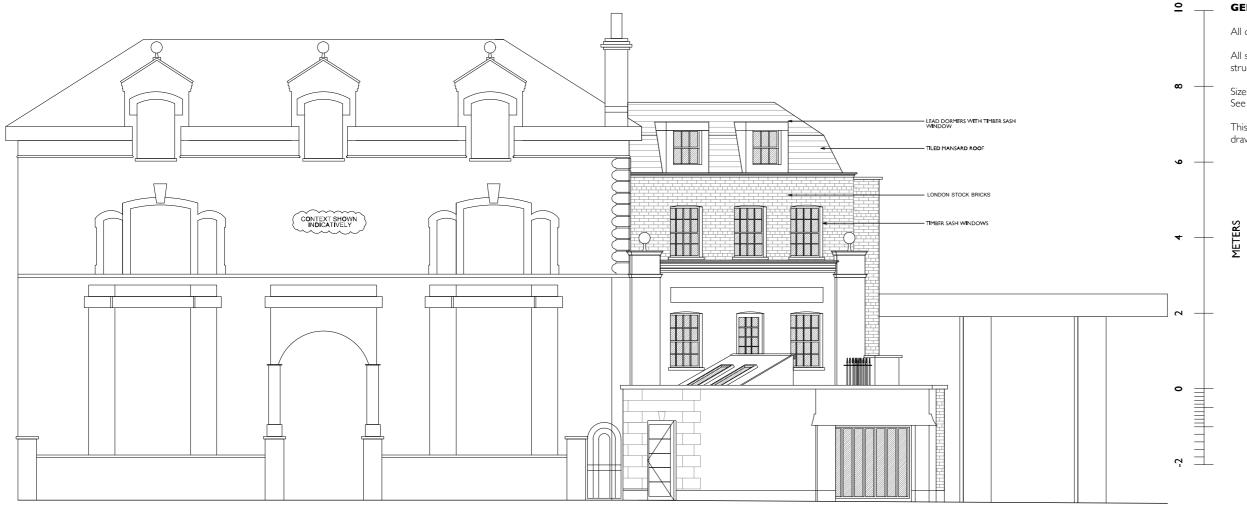

**ELEVATION A** 

GENERAL NOTES

All dimensions are to be checked on site before commencement of works.

All sizes and dimensions to any structural elements are indicative only. See structural engineer's drawings for actual sizes/dimensions.

Sizes of and dimensions to any service elements are indicative only. See service engineer's drawings for actual sizes/dimensions.

This drawing to be read in conjunction with all relevant Architectural drawings, specifications and other consultants' information.

A 21/01/19 FRONT SECOND FLOOR FINISH REVISED TO LONDON STOCK BRICKS

REV: DATE: DESCRIPTION: INITIALS:

PROJECT: 23 Cliff Villas, Camden, London, NW I 9AT

CLIENT: Mr Damion Yates
DRAWING: Proposed Elevations