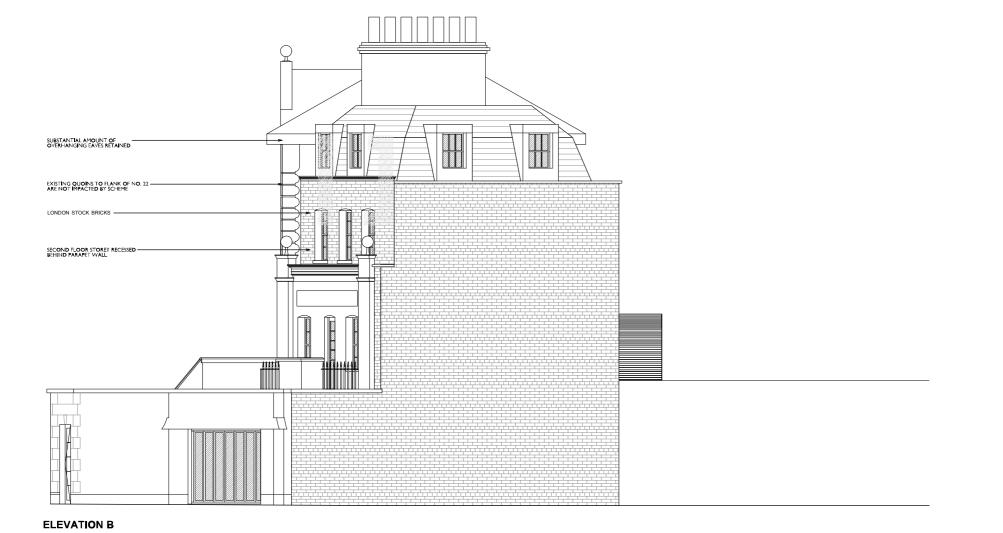

**ELEVATION A** 

GENERAL NOTES

All dimensions are to be checked on site before commencement of works.

All sizes and dimensions to any structural elements are indicative only. See structural engineer's drawings for actual sizes/dimensions.

Sizes of and dimensions to any service elements are indicative only. See service engineer's drawings for actual sizes/dimensions.

This drawing to be read in conjunction with all relevant Architectural drawings, specifications and other consultants' information.

A 21/01/19 FRONT SECOND FLOOR FINISH REVISED TO LONDON STOCK BRICKS

REV: DATE: DESCRIPTION: INITIALS:

PROJECT: 23 Cliff Villas, Camden, London, NW I 9AT

CLIENT: Mr Damion Yates
DRAWING: Proposed Elevations