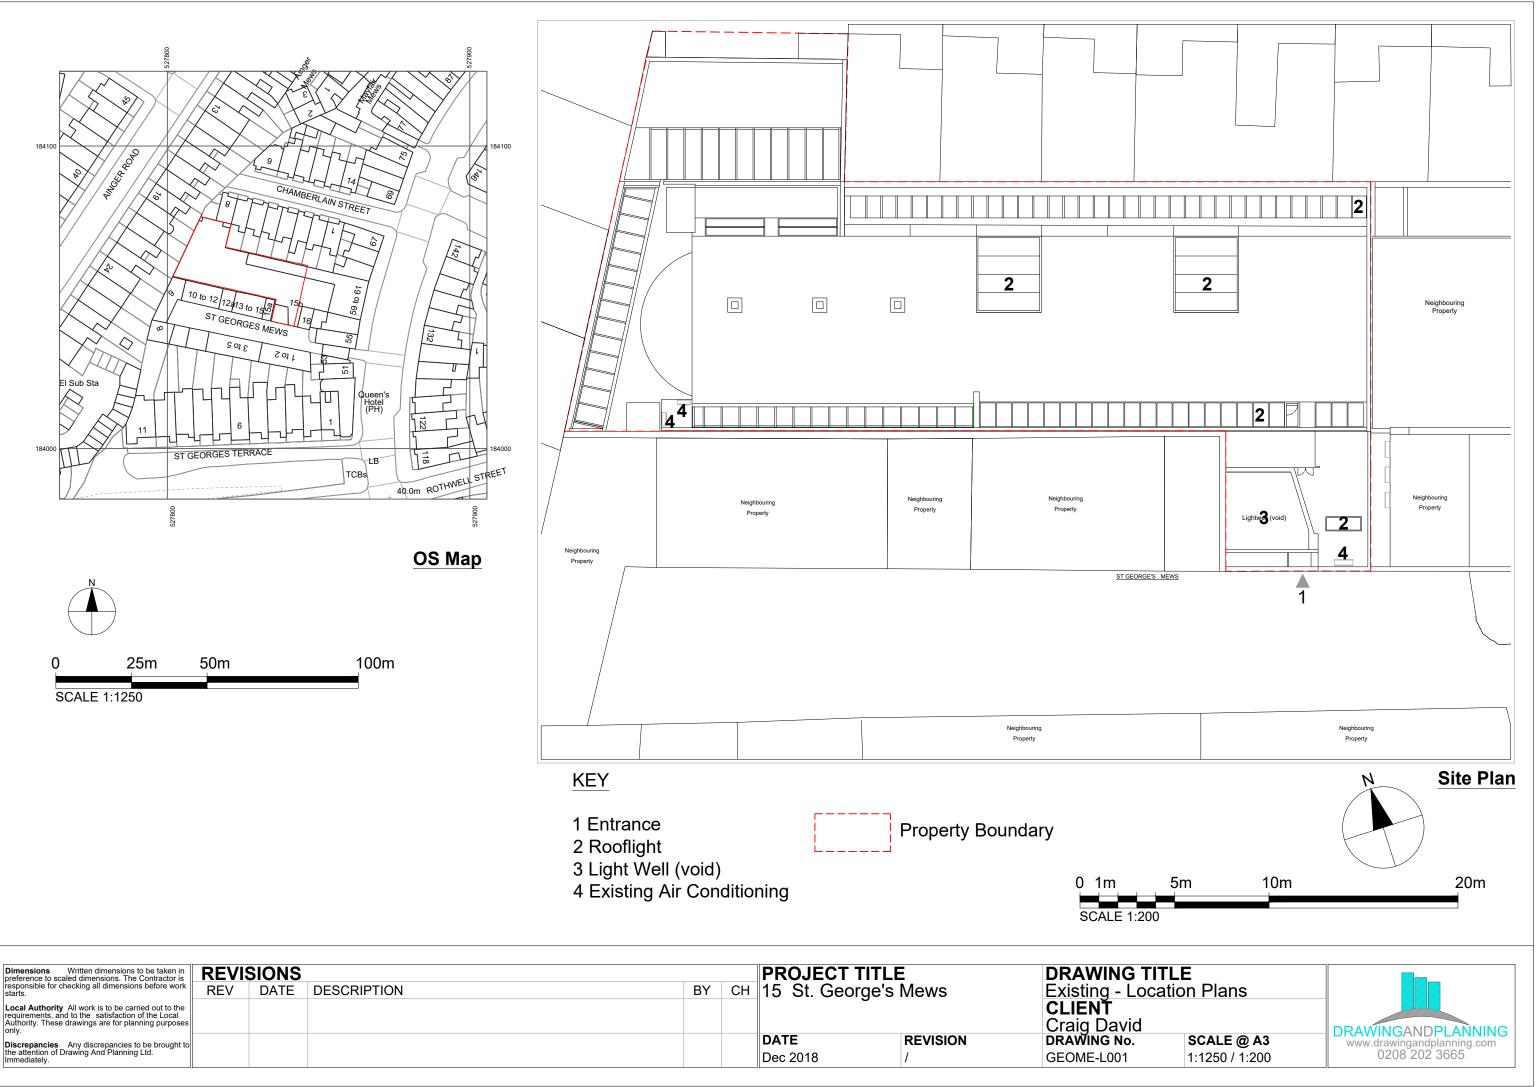

| starts.                                                                                                                                                                    | REV | DATE | DESCRIPTION | BY | CH | 15 St. George's Mews |               | Existing - Loca                  |
|----------------------------------------------------------------------------------------------------------------------------------------------------------------------------|-----|------|-------------|----|----|----------------------|---------------|----------------------------------|
| Local Authority All work is to be carried out to the<br>requirements, and to the satisfaction of the Local<br>Authority. These drawings are for planning purposes<br>only. |     |      |             |    |    |                      |               | <b>CLIENŤ</b><br>Craig David     |
| Discrepancies Any discrepancies to be brought to the attention of Drawing And Planning Ltd. Immediately.                                                                   |     |      |             |    |    | DATE<br>Dec 2018     | REVISION<br>/ | <b>DRAŬING No.</b><br>GEOME-L001 |