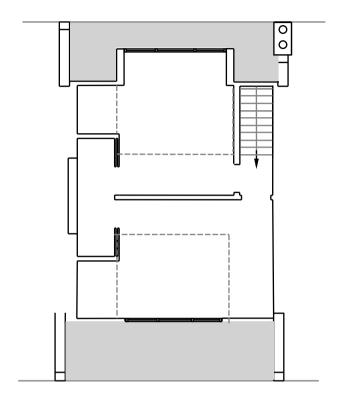

### RAWING TITLE: Existing Rear Elevation

| PAPER SIZE: | ISO A4     | DWG NO:. | 47MG.ER01 |
|-------------|------------|----------|-----------|
| DWG SCALE:  | 1:100 @ A4 | DATE:    | 5/11/18   |

**3RD FLOOR LAYOUT** 

**ROOF PLAN** 

B2 Building Surveyors Ltd 9 / 27 The Broadway, N8 8DR 0800 228 9394 b2.uk.com B2 BUILDING SURVEYORS LTD SHALL
HAVE NO RESPONSIBILITY FOR ANY USE
MADE OF THIS DOCUMENT OTHER THAN
THAT FOR WHICH IT WAS PREPARED AND
ISSUED. ALL DIMENSIONS SHOULD BE
CHECKED ON SITE.
DO NOT SCALE FROM THIS DRAWING.
ANY SCALED DIMENSIONS NOT SPECIFICALLY
MEASURED ON THE PLANS REQUIRE SITE
VERIFICATION.

# DRAWING TITLE: Existing 3rd & Roof Plans

| PAPER SIZE: | ISO A4     | DWG NO:. | 47MG.ER11 |
|-------------|------------|----------|-----------|
| DWG SCALE:  | 1:100 @ A4 | DATE:    | 10/12/18  |

B2 BUILDING SURVEYORS LTD SHALL HAVE NO RESPONSIBILITY FOR ANY USE MADE OF THIS DOCUMENT OTHER THAN THAT FOR WHICH IT WAS PREPARED AND ISSUED. ALL DIMENSIONS SHOULD BE CHECKED ON SITE. DO NOT SCALE FROM THIS DRAWING. ANY SCALED DIMENSIONS NOT SPECIFICALLY MEASURED ON THE PLANS REQUIRE SITE VERIFICATION.