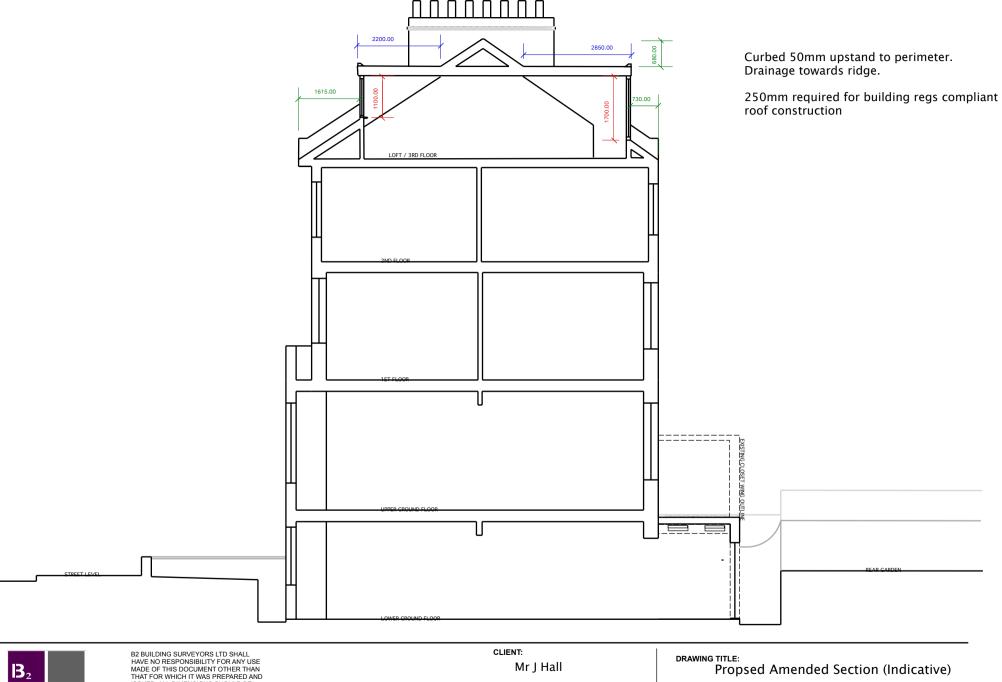

# DRAWING TITLE: Existing Section (Indicative)

| PAPER SIZE: | ISO A4     | DWG NO:. | 47MG.S01 |
|-------------|------------|----------|----------|
| DWG SCALE:  | 1:100 @ A4 | DATE:    | 5/11/18  |

B2 BUILDING SURVEYORS LTD SHALL HAVE NO RESPONSIBILITY FOR ANY USE MADE OF THIS DOCUMENT OTHER THAN THAT FOR WHICH IT WAS PREPARED AND ISSUED. ALL DIMENSIONS SHOULD BE CHECKED ON SITE. DO NOT SCALE FROM THIS DRAWING. ANY SCALED DIMENSIONS NOT SPECIFICALLY MEASURED ON THE PLANS REQUIRE SITE VERIFICATION.

Curbed 50mm upstand to front edge perimeter.(Allows for a flat roof with no gutter to front)

250mm thick roof deck required for building regs compliant roof construction

200mm thick dormer cheeks required for building regs compliant roof construction