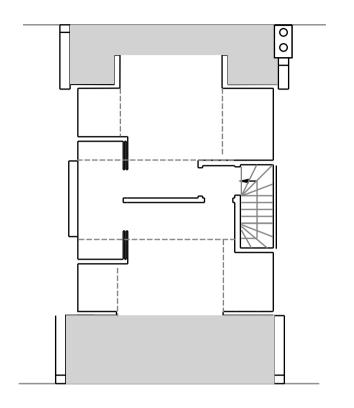

### RAWING TITLE: Existing Rear Elevation

| PAPER SIZE: | ISO A4     | DWG NO:. | 47MG.ER01 |
|-------------|------------|----------|-----------|
| DWG SCALE:  | 1:100 @ A4 | DATE:    | 5/11/18   |

**3RD FLOOR LAYOUT** 

**ROOF PLAN** 

B2 Building Surveyors Ltd 9 / 27 The Broadway, N8 8DR 0800 228 9394 b2.uk.com B2 BUILDING SURVEYORS LTD SHALL
HAVE NO RESPONSIBILITY FOR ANY USE
MADE OF THIS DOCUMENT OTHER THAN
THAT FOR WHICH IT WAS PREPARED AND
ISSUED. ALL DIMENSIONS SHOULD BE
CHECKED ON SITE.
DO NOT SCALE FROM THIS DRAWING.
ANY SCALED DIMENSIONS NOT SPECIFICALLY
MEASURED ON THE PLANS REQUIRE SITE
VERIFICATION.

CLIENT:

Mr J Hall

PROJECT NAME:

47 Montpelier Grove London, NW5 2XG

# DRAWING TITLE: Existing 3rd & Roof Plans

| PAPER SIZE: | ISO A4     | DWG NO:. | 47MG.ER11 |
|-------------|------------|----------|-----------|
| DWG SCALE:  | 1:100 @ A4 | DATE:    | 10/12/18  |

B2 BUILDING SURVEYORS LTD SHALL HAVE NO RESPONSIBILITY FOR ANY USE MADE OF THIS DOCUMENT OTHER THAN THAT FOR WHICH IT WAS PREPARED AND ISSUED. ALL DIMENSIONS SHOULD BE CHECKED ON SITE. DO NOT SCALE FROM THIS DRAWING. ANY SCALED DIMENSIONS NOT SPECIFICALLY MEASURED ON THE PLANS REQUIRE SITE VERIFICATION.