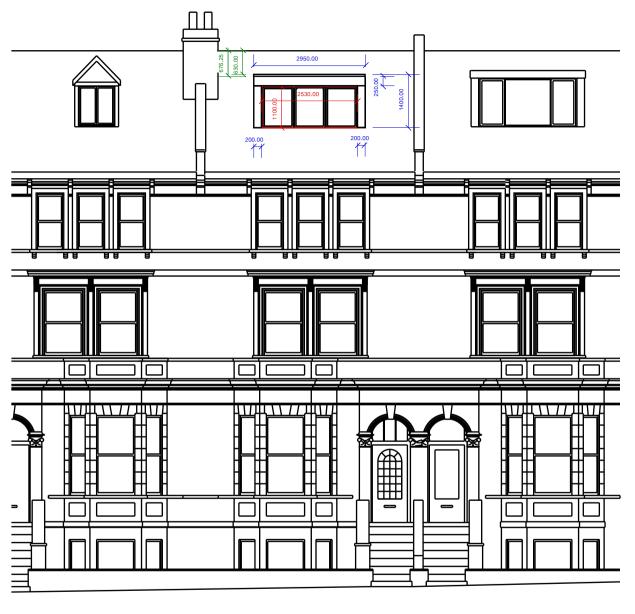

### RAWING TITLE:

**Existing Front Elevation** 

| PAPER SIZE: | ISO A4     | DWG NO:. | 47MG.EF01 |
|-------------|------------|----------|-----------|
| DWG SCALE:  | 1:100 @ A4 | DATE:    | 5/11/18   |