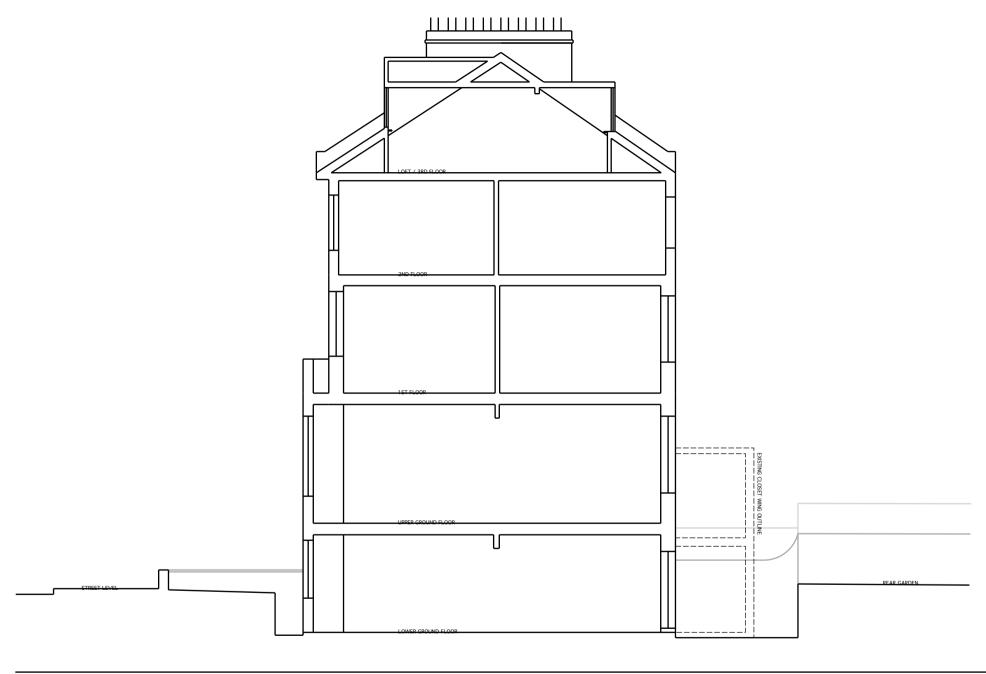

#### CLIENT:

Mr J Hall

PROJECT NAME:

47 Montpelier Grove London, NW5 2XG

# DRAWING TITLE: Existing Section (Indicative)

| PAPER SIZE: | ISO A4     | DWG NO:. | 47MG.S01 |
|-------------|------------|----------|----------|
| DWG SCALE:  | 1:100 @ A4 | DATE:    | 5/11/18  |

B2 BUILDING SURVEYORS LTD SHALL HAVE NO RESPONSIBILITY FOR ANY USE MADE OF THIS DOCUMENT OTHER THAN THAT FOR WHICH IT WAS PREPARED AND ISSUED. ALL DIMENSIONS SHOULD BE CHECKED ON SITE. DO NOT SCALE FROM THIS DRAWING. ANY SCALED DIMENSIONS NOT SPECIFICALLY MEASURED ON THE PLANS REQUIRE SITE VERIFICATION.