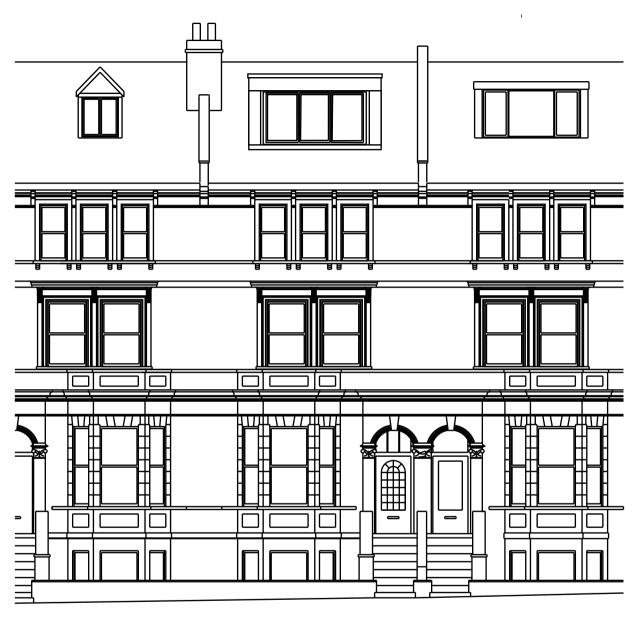

#### PROJECT NAME:

47 Montpelier Grove London, NW5 2XG

### RAWING TITLE:

**Existing Front Elevation** 

| PAPER SIZE: | ISO A4     | DWG NO:. | 47MG.EF01 |
|-------------|------------|----------|-----------|
| DWG SCALE:  | 1:100 @ A4 | DATE:    | 5/11/18   |