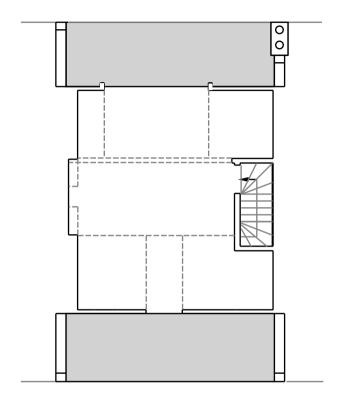

### RAWING TITLE: Existing Rear Elevation

| PAPER SIZE: | ISO A4     | DWG NO:. | 47MG.ER01 |
|-------------|------------|----------|-----------|
| DWG SCALE:  | 1:100 @ A4 | DATE:    | 5/11/18   |

**3RD FLOOR LAYOUT** 

**ROOF PLAN** 

B2 Building Surveyors Ltd 9 / 27 The Broadway, N8 8DR 0800 228 9394 b2.uk.com B2 BUILDING SURVEYORS LTD SHALL
HAVE NO RESPONSIBILITY FOR ANY USE
MADE OF THIS DOCUMENT OTHER THAN
THAT FOR WHICH IT WAS PREPARED AND
ISSUED. ALL DIMENSIONS SHOULD BE
CHECKED ON SITE.
DO NOT SCALE FROM THIS DRAWING.
ANY SCALED DIMENSIONS NOT SPECIFICALLY
MEASURED ON THE PLANS REQUIRE SITE
VERIFICATION.

# DRAWING TITLE: Existing 3rd & Roof Plans

| PAPER SIZE: | ISO A4     | DWG NO:. | 47MG.ER11 |
|-------------|------------|----------|-----------|
| DWG SCALE:  | 1:100 @ A4 | DATE:    | 10/12/18  |

B2 BUILDING SURVEYORS LTD SHALL HAVE NO RESPONSIBILITY FOR ANY USE MADE OF THIS DOCUMENT OTHER THAN THAT FOR WHICH IT WAS PREPARED AND ISSUED. ALL DIMENSIONS SHOULD BE CHECKED ON SITE. DO NOT SCALE FROM THIS DRAWING. ANY SCALED DIMENSIONS NOT SPECIFICALLY MEASURED ON THE PLANS REQUIRE SITE VERIFICATION.