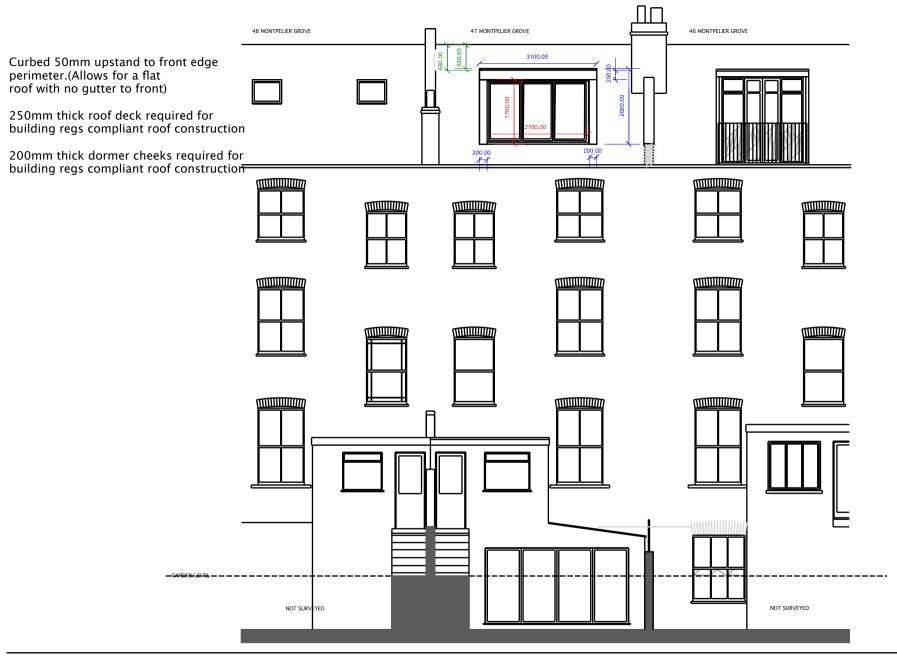

Curbed 50mm upstand to front edge perimeter.(Allows for a flat roof with no gutter to front)

250mm thick roof deck required for building regs compliant roof construction

200mm thick dormer cheeks required for building regs compliant roof construction

#### DRAWING TITLE:

Proposed Amended Front Elevation

| PAPER SIZE: | ISO A4     | DWG NO:. | 47MG.FPFE01 |
|-------------|------------|----------|-------------|
| DWG SCALE:  | 1:100 @ A4 | DATE:    | 5/11/18     |