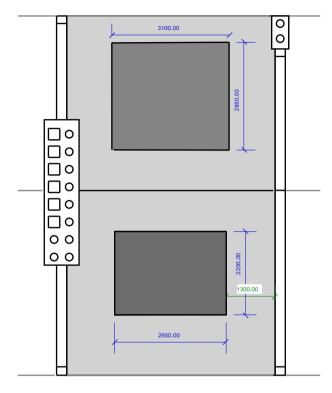

Curbed 50mm upstand to front edge perimeter.(Allows for a flat roof with no gutter to front)

250mm thick roof deck required for building regs compliant roof construction

200mm thick dormer cheeks required for building regs compliant roof construction