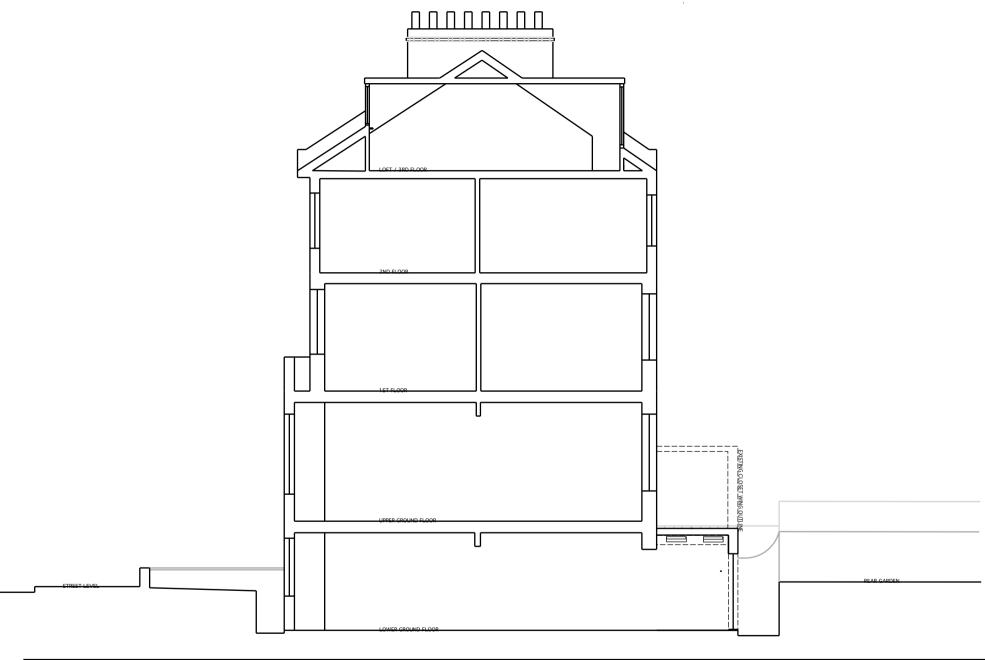

#### CLIENT:

Mr J Hall

PROJECT NAME:

47 Montpelier Grove London, NW5 2XG

# DRAWING TITLE: Existing Section (Indicative)

| PAPER SIZE: | ISO A4     | DWG NO:. | 47MG.S01 |
|-------------|------------|----------|----------|
| DWG SCALE:  | 1:100 @ A4 | DATE:    | 5/11/18  |

B2 BUILDING SURVEYORS LTD SHALL HAVE NO RESPONSIBILITY FOR ANY USE MADE OF THIS DOCUMENT OTHER THAN THAT FOR WHICH IT WAS PREPARED AND ISSUED. ALL DIMENSIONS SHOULD BE CHECKED ON SITE. DO NOT SCALE FROM THIS DRAWING. ANY SCALED DIMENSIONS NOT SPECIFICALLY MEASURED ON THE PLANS REQUIRE SITE VERIFICATION.