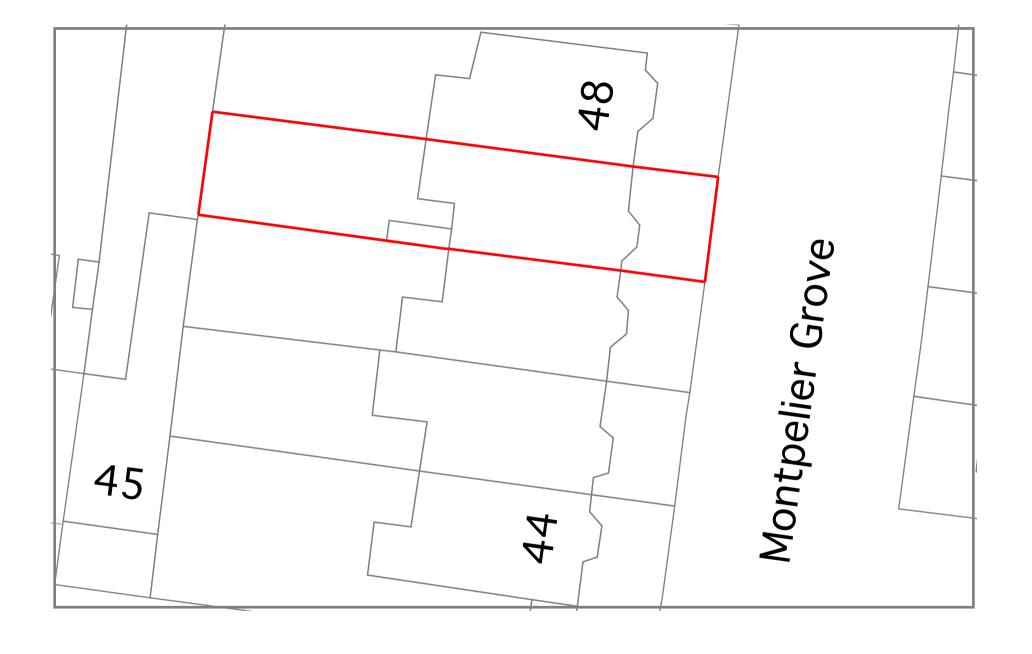

## DRAWING TITLE: Block Plan

| PAPER SIZE: | ISO A4      | DWG NO:. | 47MG.BP.01 |
|-------------|-------------|----------|------------|
| DWG SCALE:  | 1:1250 @ A4 | DATE:    | 5/11/18    |

46 MONTPELIER GROVE 47 MONTPELIER GROVE 48 MONTPELIER GROVE

CLIENT:

Mr J Hall

PROJECT NAME:

47 Montpelier Grove London, NW5 2XG DRAWING TITLE:
Site Plan

 PAPER SIZE:
 ISO A4
 DWG NO:.
 47MG.SP.01

 DWG SCALE:
 1:1250 @ A4
 DATE:
 5/11/18

46 MONTPELIER GROVE 47 MONTPELIER GROVE 48 MONTPELIER GROVE 48 MONTPELIER GROVE