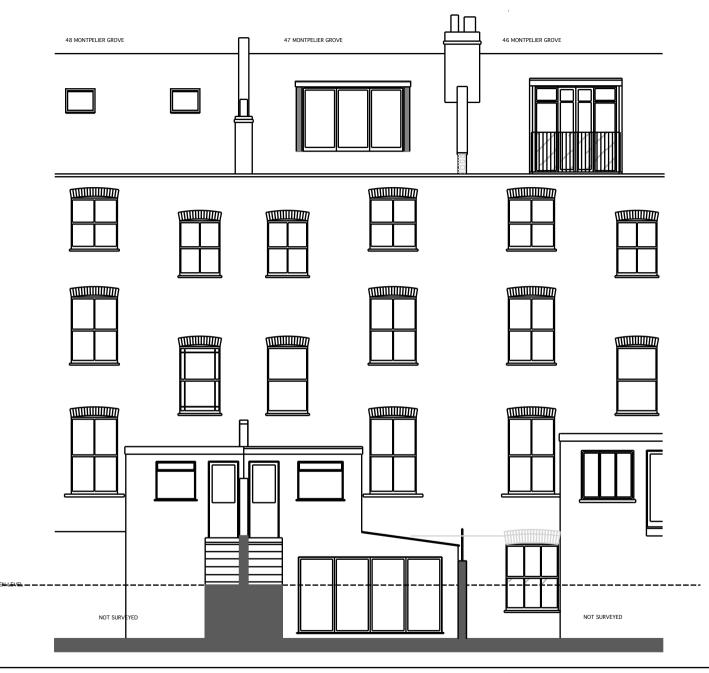

#### CLIENT:

Mr J Hall

#### PROJECT NAME:

47 Montpelier Grove London, NW5 2XG

### RAWING TITLE:

**Existing Front Elevation** 

| PAPER SIZE: | ISO A4     | DWG NO:. | 47MG.EF01 |
|-------------|------------|----------|-----------|
| DWG SCALE:  | 1:100 @ A4 | DATE:    | 5/11/18   |