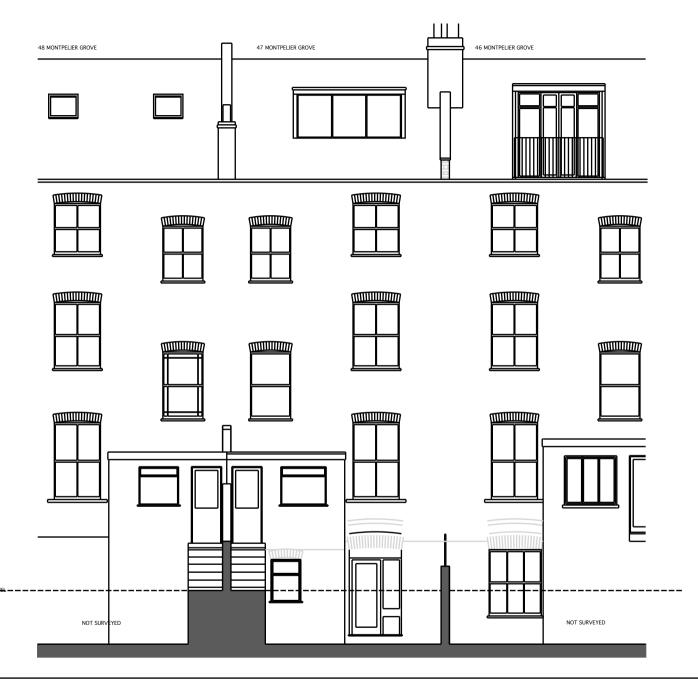

CLIENT:

Mr J Hall

PROJECT NAME:

47 Montpelier Grove London, NW5 2XG RAWING TITLE:

Existing Section (Indicative) (As Built)

| PAPER SIZE: | ISO A4     | DWG NO:. | 47MG.ABS03 |
|-------------|------------|----------|------------|
| DWG SCALE:  | 1:100 @ A4 | DATE:    | 5/11/18    |

B2 BUILDING SURVEYORS LTD SHALL HAVE NO RESPONSIBILITY FOR ANY USE MADE OF THIS DOCUMENT OTHER THAN THAT FOR WHICH IT WAS PREPARED AND ISSUED, ALL DIMENSIONS SHOULD BE CHECKED ON SITE. DO NOT SCALE FROM THIS DRAWING, ANY SCALED DIMENSIONS NOT SPECIFICALLY MEASURED ON THE PLANS REQUIRE SITE VERIFICATION.

#### RAWING TITLE

Existing Rear Elevation (as Built)

| PAPER SIZE: | ISO A4     | DWG NO:. | 47MG.ABRE03 |
|-------------|------------|----------|-------------|
| DWG SCALE:  | 1:100 @ A4 | DATE:    | 5/11/18     |