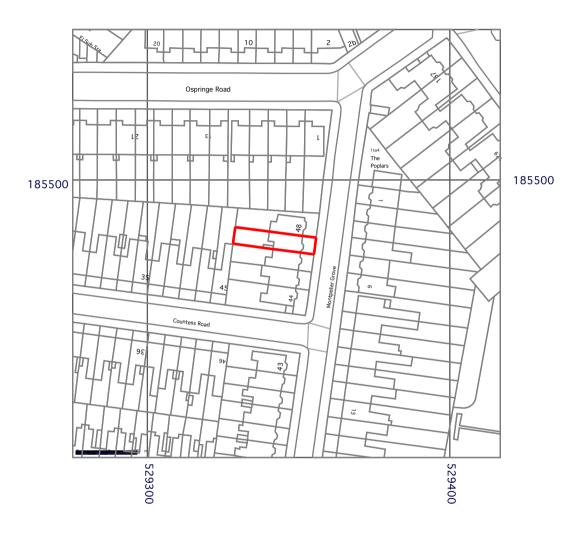

### CLIENT:

Mr J Hall

PROJECT NAME:

47 Montpelier Grove London, NW5 2XG

## DRAWING TITLE: Block Plan

| PAPER SIZE: | ISO A4      | DWG NO:. | 47MG.BP.01 |
|-------------|-------------|----------|------------|
| DWG SCALE:  | 1:1250 @ A4 | DATE:    | 5/11/18    |

46 MONTPELIER GROVE 47 MONTPELIER GROVE 48 MONTPELIER GROVE