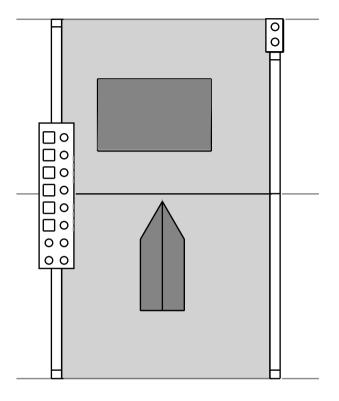

### RAWING TITLE: Existing Rear Elevation

| PAPER SIZE: | ISO A4     | DWG NO:. | 47MG.ER01 |
|-------------|------------|----------|-----------|
| DWG SCALE:  | 1:100 @ A4 | DATE:    | 5/11/18   |

**3RD FLOOR LAYOUT** 

**ROOF PLAN** 

B2 Building Surveyors Ltd 9 / 27 The Broadway, N8 8DR 0800 228 9394 b2.uk.com B2 BUILDING SURVEYORS LTD SHALL
HAVE NO RESPONSIBILITY FOR ANY USE
MADE OF THIS DOCUMENT OTHER THAN
THAT FOR WHICH IT WAS PREPARED AND
ISSUED. ALL DIMENSIONS SHOULD BE
CHECKED ON SITE.
DO NOT SCALE FROM THIS DRAWING.
ANY SCALED DIMENSIONS NOT SPECIFICALLY
MEASURED ON THE PLANS REQUIRE SITE
VERIFICATION.

# DRAWING TITLE: Existing 3rd & Roof Plans

| PAPER SIZE: | ISO A4     | DWG NO:. | 47MG.ER11 |
|-------------|------------|----------|-----------|
| DWG SCALE:  | 1:100 @ A4 | DATE:    | 10/12/18  |

B2 BUILDING SURVEYORS LTD SHALL HAVE NO RESPONSIBILITY FOR ANY USE MADE OF THIS DOCUMENT OTHER THAN THAT FOR WHICH IT WAS PREPARED AND ISSUED. ALL DIMENSIONS SHOULD BE CHECKED ON SITE. DO NOT SCALE FROM THIS DRAWING. ANY SCALED DIMENSIONS NOT SPECIFICALLY MEASURED ON THE PLANS REQUIRE SITE VERIFICATION.