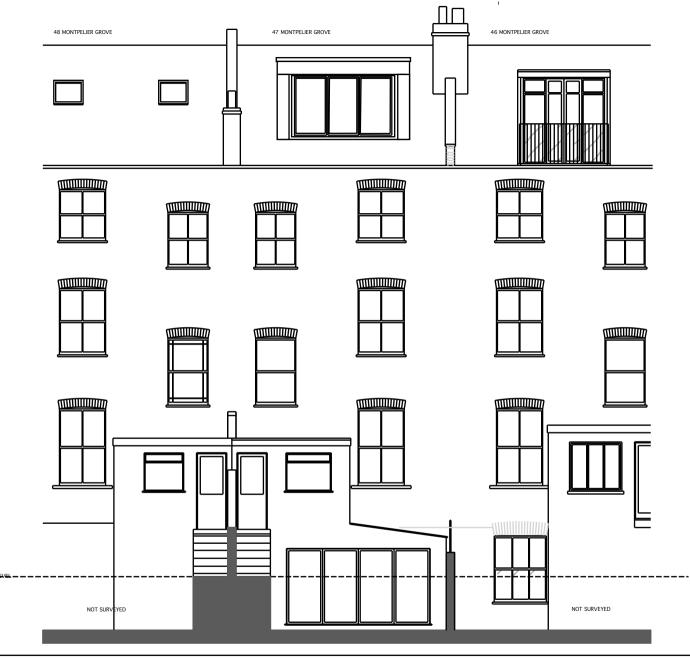

#### CLIENT:

Mr J Hall

PROJECT NAME:

47 Montpelier Grove London, NW5 2XG

### RAWING TITLE: Existing Rear Elevation

| PAPER SIZE: | ISO A4     | DWG NO:. | 47MG.ER01 |
|-------------|------------|----------|-----------|
| DWG SCALE:  | 1:100 @ A4 | DATE:    | 5/11/18   |

**3RD FLOOR LAYOUT** 