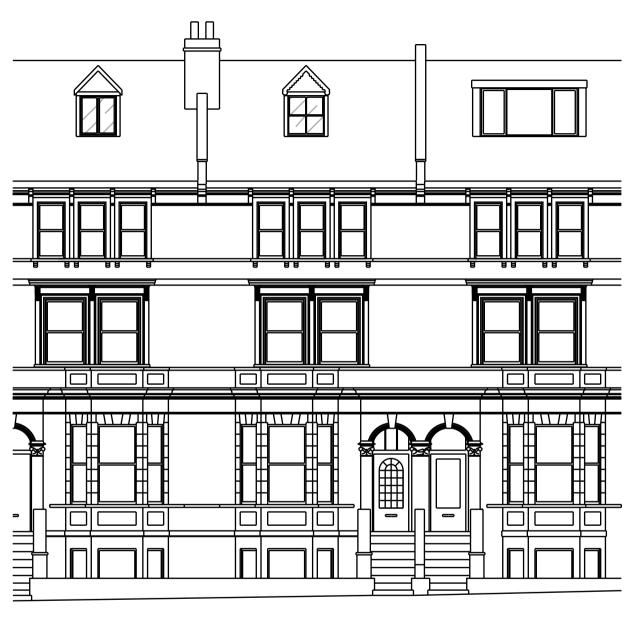

#### CLIENT:

Mr J Hall

#### PROJECT NAME:

47 Montpelier Grove London, NW5 2XG

### RAWING TITLE:

**Existing Front Elevation** 

| PAPER SIZE: | ISO A4     | DWG NO:. | 47MG.EF01 |
|-------------|------------|----------|-----------|
| DWG SCALE:  | 1:100 @ A4 | DATE:    | 5/11/18   |