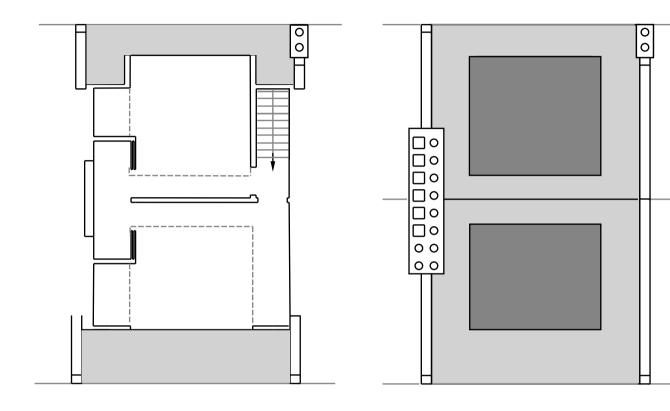

### RAWING TITLE: Existing Rear Elevation

| PAPER SIZE: | ISO A4     | DWG NO:. | 47MG.ER01 |
|-------------|------------|----------|-----------|
| DWG SCALE:  | 1:100 @ A4 | DATE:    | 5/11/18   |

**3RD FLOOR LAYOUT** 

**ROOF PLAN** 

B2 Building Surveyors Ltd 9 / 27 The Broadway, N8 8DR 0800 228 9394 b2.uk.com B2 BUILDING SURVEYORS LTD SHALL
HAVE NO RESPONSIBILITY FOR ANY USE
MADE OF THIS DOCUMENT OTHER THAN
THAT FOR WHICH IT WAS PREPARED AND
ISSUED. ALL DIMENSIONS SHOULD BE
CHECKED ON SITE.
DO NOT SCALE FROM THIS DRAWING.
ANY SCALED DIMENSIONS NOT SPECIFICALLY
MEASURED ON THE PLANS REQUIRE SITE
VERIFICATION.

# DRAWING TITLE: Existing 3rd & Roof Plans

| PAPER SIZE: | ISO A4     | DWG NO:. | 47MG.ER11 |
|-------------|------------|----------|-----------|
| DWG SCALE:  | 1:100 @ A4 | DATE:    | 10/12/18  |

B2 BUILDING SURVEYORS LTD SHALL HAVE NO RESPONSIBILITY FOR ANY USE MADE OF THIS DOCUMENT OTHER THAN THAT FOR WHICH IT WAS PREPARED AND ISSUED. ALL DIMENSIONS SHOULD BE CHECKED ON SITE. DO NOT SCALE FROM THIS DRAWING. ANY SCALED DIMENSIONS NOT SPECIFICALLY MEASURED ON THE PLANS REQUIRE SITE VERIFICATION.