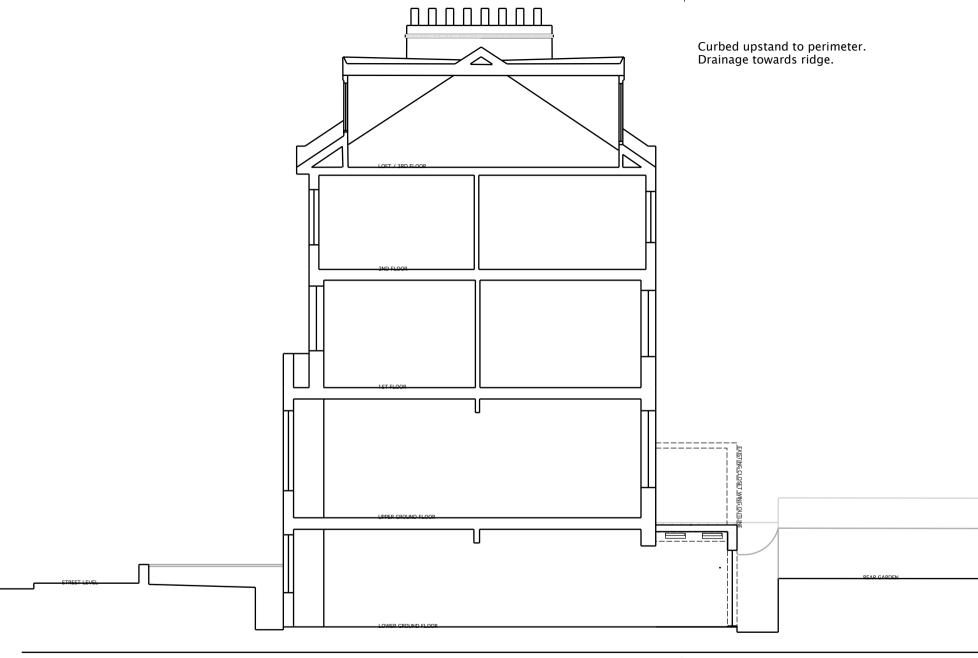

Curbed 50mm upstand to front edge perimeter.(Allows for a flat roof with no gutter to front)

250mm thick roof deck required for building regs compliant roof construction

200mm thick dormer cheeks required for building regs compliant roof construction