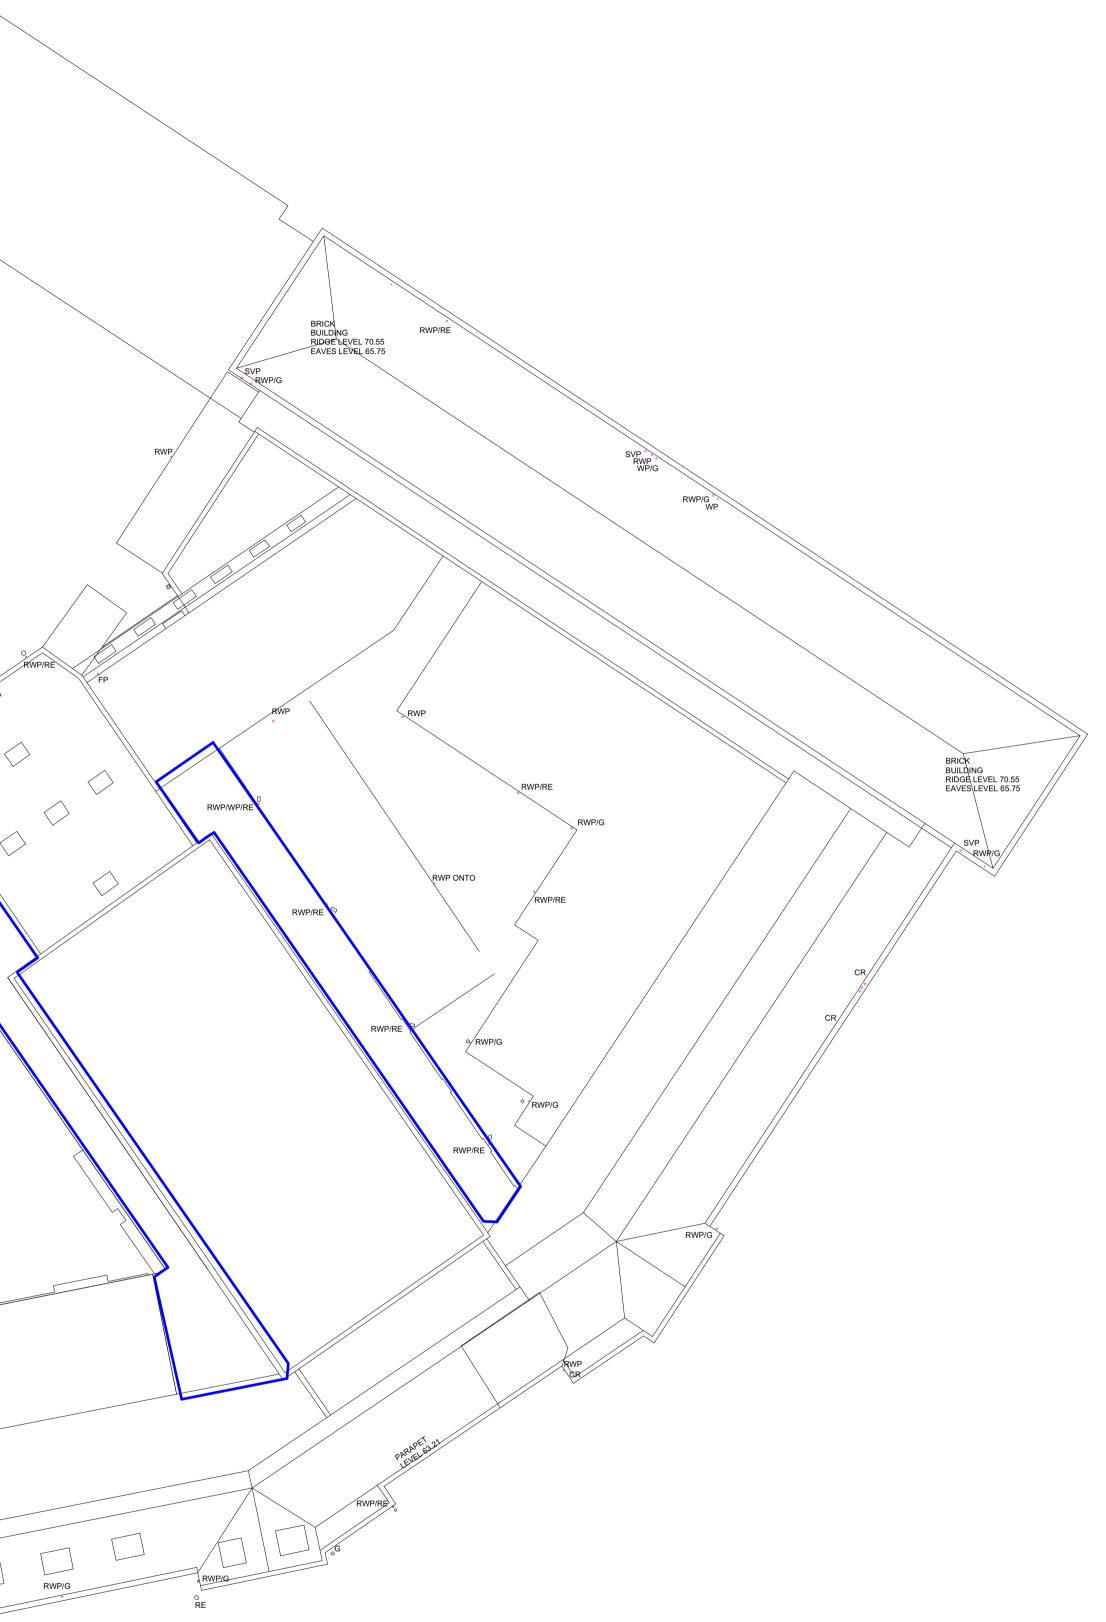

L RWP/0  $\square$ RWP/G RWP/G RWP/G BRICK BUILDING RIDGE LEVEZ 65.93 RWP/G EAVES LEVEL 62.02

|                                                 | Eviction ***                                                                                      | /alkways (area of proposed works)                                                                                                                                                                                                                        |          |
|-------------------------------------------------|---------------------------------------------------------------------------------------------------|----------------------------------------------------------------------------------------------------------------------------------------------------------------------------------------------------------------------------------------------------------|----------|
|                                                 |                                                                                                   | /alkways (area of proposed works)                                                                                                                                                                                                                        |          |
| Confirm<br>Confirm                              | cale from dra<br>all dimension<br>discrepancies                                                   |                                                                                                                                                                                                                                                          |          |
| Confirm<br>Confirm                              | cale from dra<br>all dimension<br>discrepancies<br>all Engineers'<br>job no.                      | awings<br>as on site prior to manufacture<br>s with Architect prior to proceeding<br>' documentation                                                                                                                                                     |          |
| Confirm<br>Confirm                              | cale from dra<br>all dimension<br>discrepancies<br>all Engineers<br>job no.                       | wings<br>as on site prior to manufacture<br>s with Architect prior to proceeding                                                                                                                                                                         |          |
| Confirm<br>Confirm<br>Refer to a                | cale from dra<br>all dimension<br>discrepancies<br>all Engineers<br>job no.                       | wings<br>ns on site prior to manufacture<br>s with Architect prior to proceeding<br>' documentation<br>William Ellis School                                                                                                                              | jc       |
| Confirm<br>Confirm<br>Refer to a                | cale from dra<br>all dimension<br>discrepancies<br>all Engineers<br>job no.<br>A<br>date<br>1/18  | wings<br>ns on site prior to manufacture<br>s with Architect prior to proceeding<br>' documentation<br>William Ellis School<br>Highgate<br>Existing Roof Plan                                                                                            | jc       |
| Confirm<br>Confirm<br>Refer to a<br>598         | cale from dra<br>all dimension<br>discrepancies<br>all Engineers'<br>job no.<br>A<br>date<br>1/18 | wings<br>ns on site prior to manufacture<br>s with Architect prior to proceeding<br>' documentation<br>William Ellis School<br>Highgate<br>Existing Roof Plan<br>Client: William Ellis School<br>Scale: 1:200 @ A1 / 1:500 @ A3                          | ja<br>dw |
| Confirm<br>Confirm<br>Refer to a<br>598<br>08/1 | cale from dra<br>all dimension<br>discrepancies<br>all Engineers<br>job no.<br>A<br>date<br>1/18  | wings<br>ns on site prior to manufacture<br>s with Architect prior to proceeding<br>' documentation<br>William Ellis School<br>Highgate<br>Existing Roof Plan                                                                                            | ja<br>dw |
| Confirm<br>Confirm<br>Refer to a<br>598<br>08/1 | cale from dra<br>all dimension<br>discrepancies<br>all Engineers<br>job no.<br>A<br>date<br>1/18  | wings<br>ns on site prior to manufacture<br>s with Architect prior to proceeding<br>' documentation<br>William Ellis School<br>Highgate<br>Existing Roof Plan<br>Client: William Ellis School<br>Scale: 1:200 @ A1 / 1:500 @ A3<br>dwg. no.<br>598_E-105 | rev      |