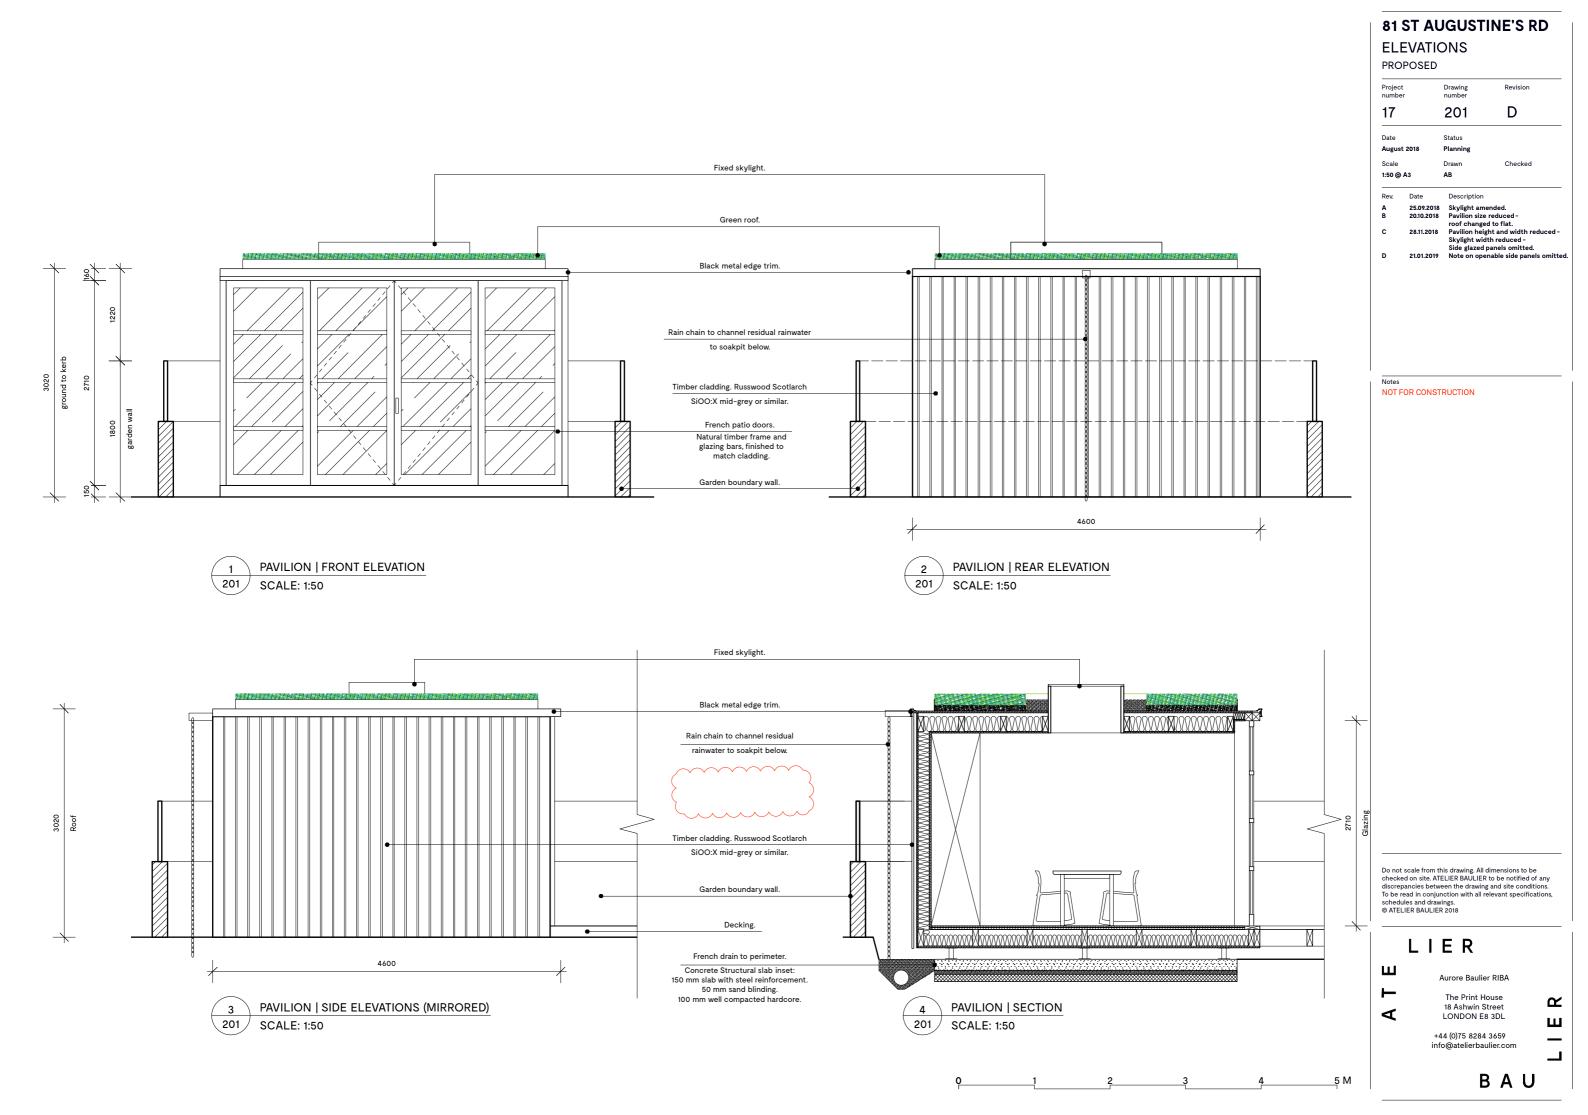

### 81 ST AUG. RD PAVILION

#### **FLOOR PLAN**

PROPOSED

1:50 @ A3

Project number С 24 101 Status Planning Checked

Rev. Date Description 25.09.2018 Skylight amended.
20.10.2018 Pavilion size reduced roof changed to flat.
28.11.2018 Skylight width reduced Side glazed panels omitted.

AB

Notes
NOT FOR CONSTRUCTION

Do not scale from this drawing. All dimensions to be checked on site. ATELIER BAULIER to be notified of any discrepancies between the drawing and site conditions. To be read in conjunction with all relevant specifications, schedules and drawings.