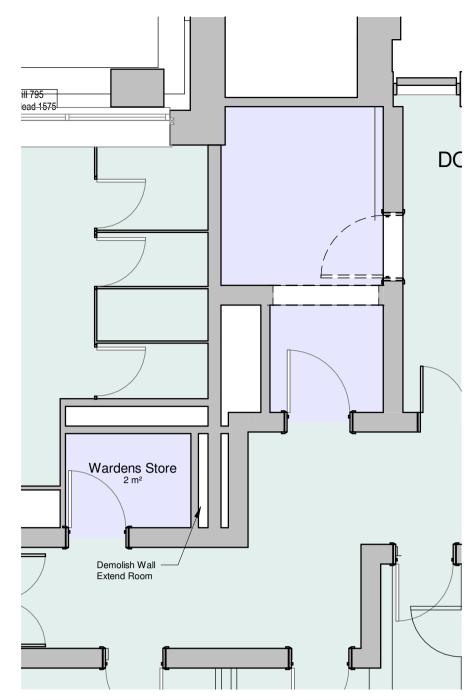

Conversion of existing Fan room, with new access provided for new Pantry/Kitchenette for student residents.

Conversion of existing Pantry/Kitchenette into new Housekeeping Room.