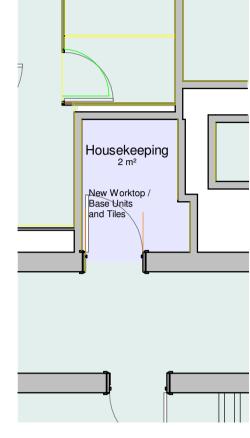

Conversion of existing Fan room, with new access provided for new Pantry/Kitchenette for student residents.

Conversion of existing Pantry/Kitchenette into new Housekeeping Room.