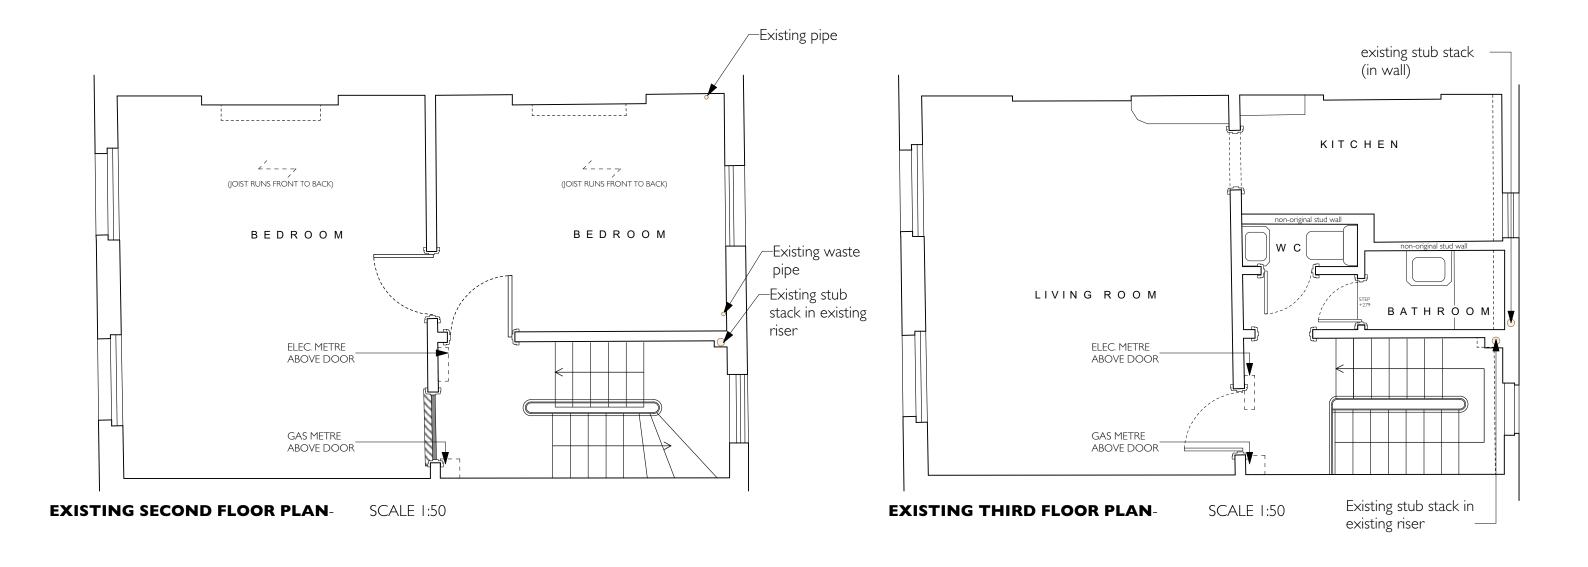

Description.
ISSUED FOR INFORMATION
ISSUED FOR INFORMATION
ISSUED FOR PLANNING
ISSUED FOR PLANNING
ISSUED FOR PLANNING

| Initial.  NAN NAN NAN NAN NAN NAN | PLANNING |                                 |           |                                           |
|-----------------------------------|----------|---------------------------------|-----------|-------------------------------------------|
|                                   | Project  | 34 GLOUCESTER CRESCENT, NW1 7DL | Drawing:  | <b>EXISTING</b> IST, 2ND & 3RD FLOOR PLAN |
|                                   | Scale:   | 1:50                            | DWG:      | 1264- EX - 02                             |
|                                   | Date:    | AUG' 2018                       | Revision: | E                                         |