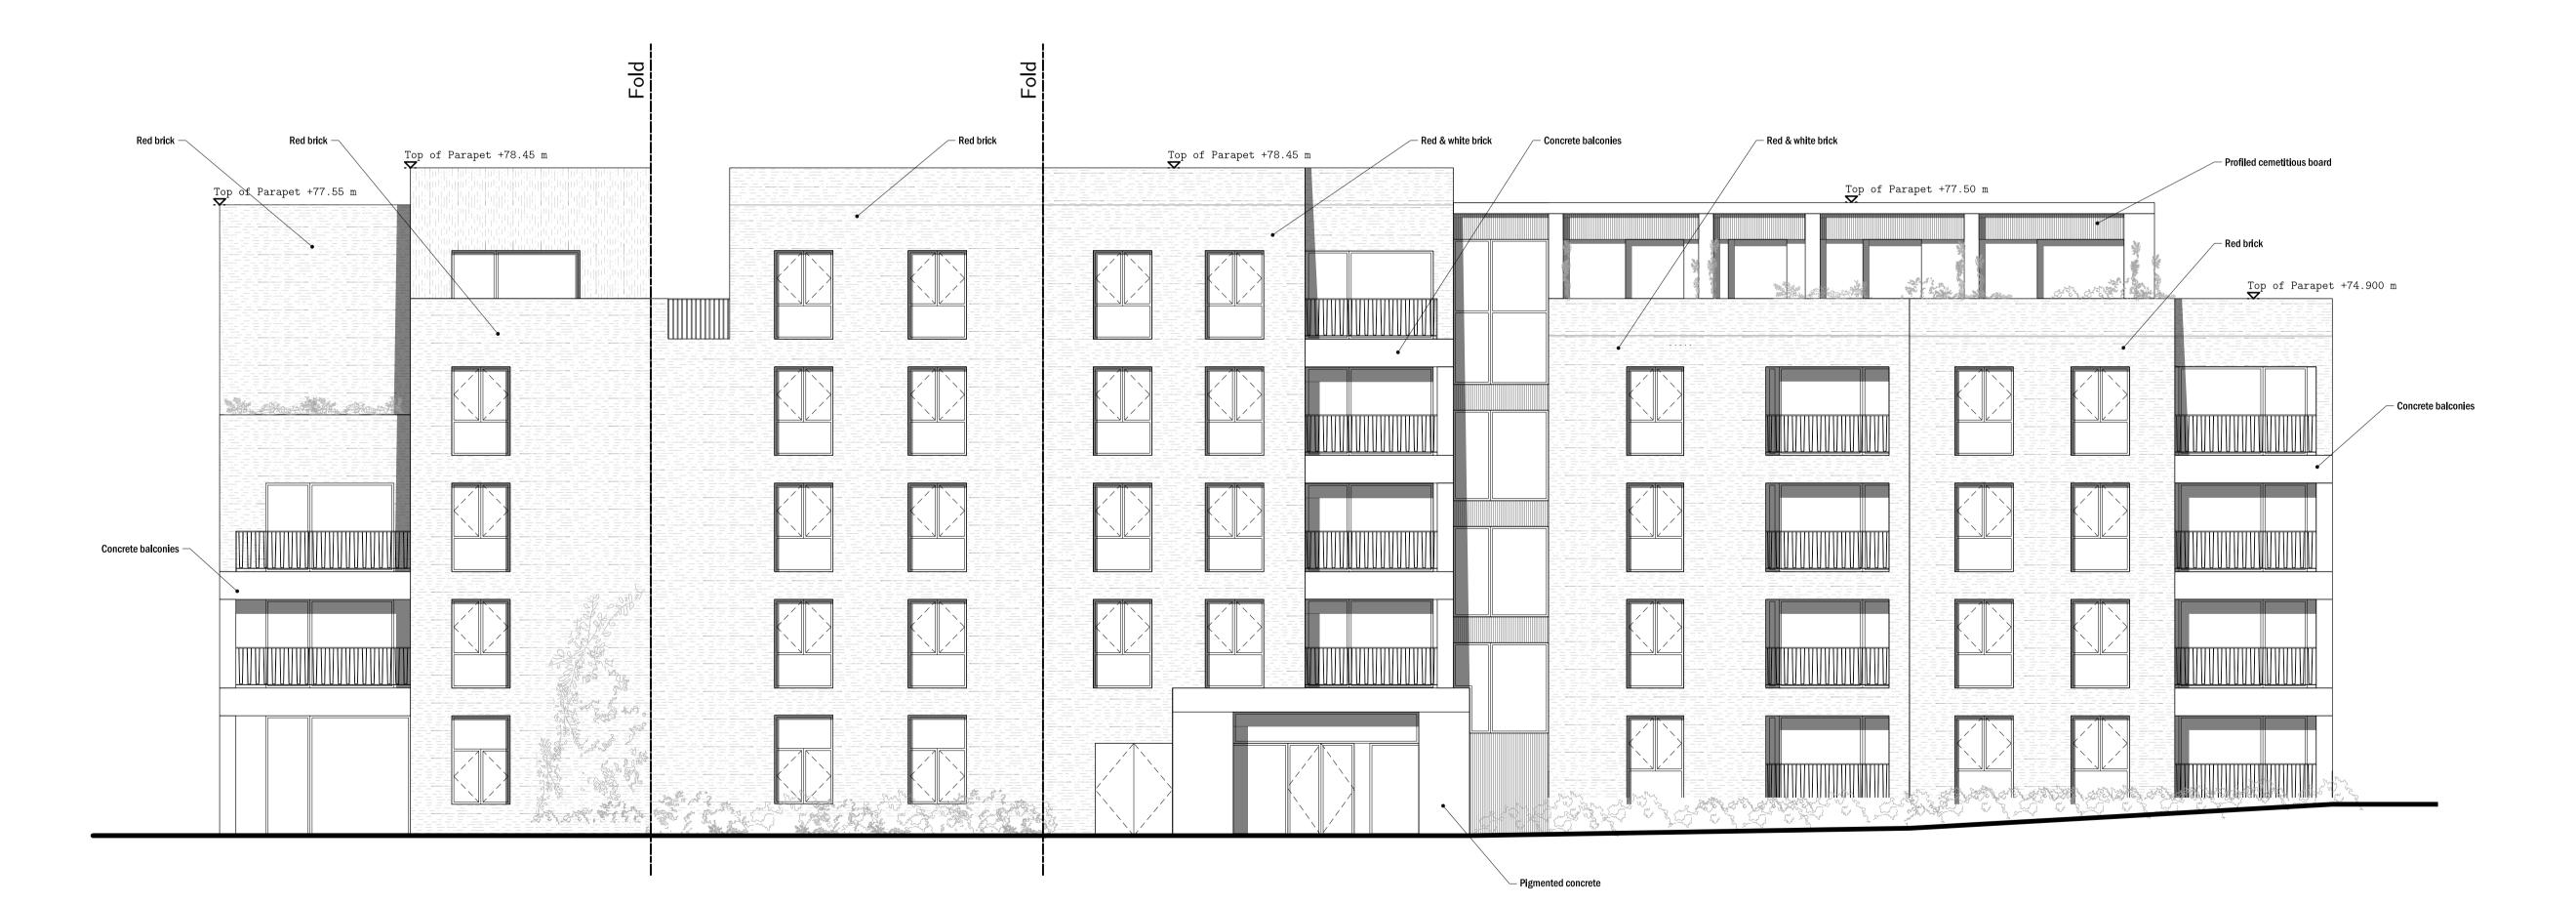

## Planning

| Revised Elevations Doors & Windows                                                 |        |                                        | 1.01.1      | 9 AB                                    | Е         |
|------------------------------------------------------------------------------------|--------|----------------------------------------|-------------|-----------------------------------------|-----------|
| Revised Planning                                                                   |        | C                                      | 2.11.1      | 8 AB                                    | D         |
| Revision description                                                               |        | [                                      | Date        | Init                                    | Rev       |
| rcka                                                                               | L      | 9-31 Cowper Street<br>ondon<br>C2A 4AT | T<br>F<br>W | +44 (0) 20<br>+44 (0) 20<br>www.rcka.co | 7060 1940 |
| Title<br>Unwrapped Elev<br>As Proposed<br>Building A                               | vation |                                        |             |                                         |           |
| Project                                                                            |        | Client                                 |             |                                         |           |
| Camden HNCC                                                                        |        | Camden Council                         |             |                                         |           |
| Date Drawn                                                                         | ру     | Checked                                | 5           | Scale                                   |           |
| 25.05.2016                                                                         | AB     | Γ                                      | K           | 1-100                                   | )@A1      |
| Job No <b>1415</b>                                                                 | 0      | PL-E-10                                | 0           | Revision                                | Ε         |
| $\odot$ 2018 RCKa. This drawing is not to be scaled - use written dimensions only. |        |                                        |             |                                         |           |