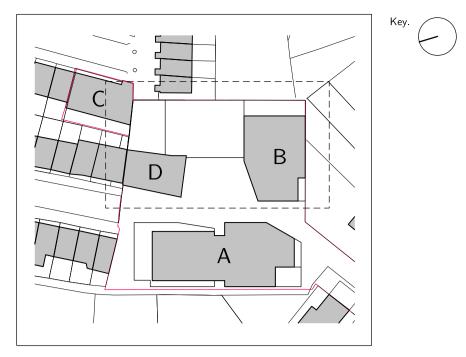

## Planning

| Amended Layouts                                                                                                                                                                   |                    | 11.01                                    |                | .19 AB       | Т                                       |
|-----------------------------------------------------------------------------------------------------------------------------------------------------------------------------------|--------------------|------------------------------------------|----------------|--------------|-----------------------------------------|
| Revised Planning                                                                                                                                                                  |                    |                                          | 02.11          | .18 AB       | S                                       |
| Revision description                                                                                                                                                              |                    |                                          | Date           | Init         | Rev                                     |
| rcka                                                                                                                                                                              |                    | 29-31 Cowper Stree<br>London<br>EC2A 4AT | et T<br>F<br>W |              | 20 7831 7002<br>20 7060 1940<br>a.co.uk |
| Title<br>First Floor Plan<br>Building B and D<br>As Proposed                                                                                                                      |                    |                                          |                |              |                                         |
| Project<br>Camden HNCC/FYA                                                                                                                                                        |                    | Client<br>Camden Council                 |                |              |                                         |
| Date 26.01.2016                                                                                                                                                                   | Drawn by ${ m AB}$ | Checked                                  | DK             | Scale<br>1:1 | 00@A1                                   |
| Job No <b>1415</b>                                                                                                                                                                | Drwg No PL-        | GA-B-6(                                  | 01             | Revision     | Т                                       |
| $\bigcirc$ 2018 RCKa. This drawing is not to be scaled - use written dimensions only.<br>Any discrepancies to be reported to the architect. All dimensions to be checked on site. |                    |                                          |                |              |                                         |