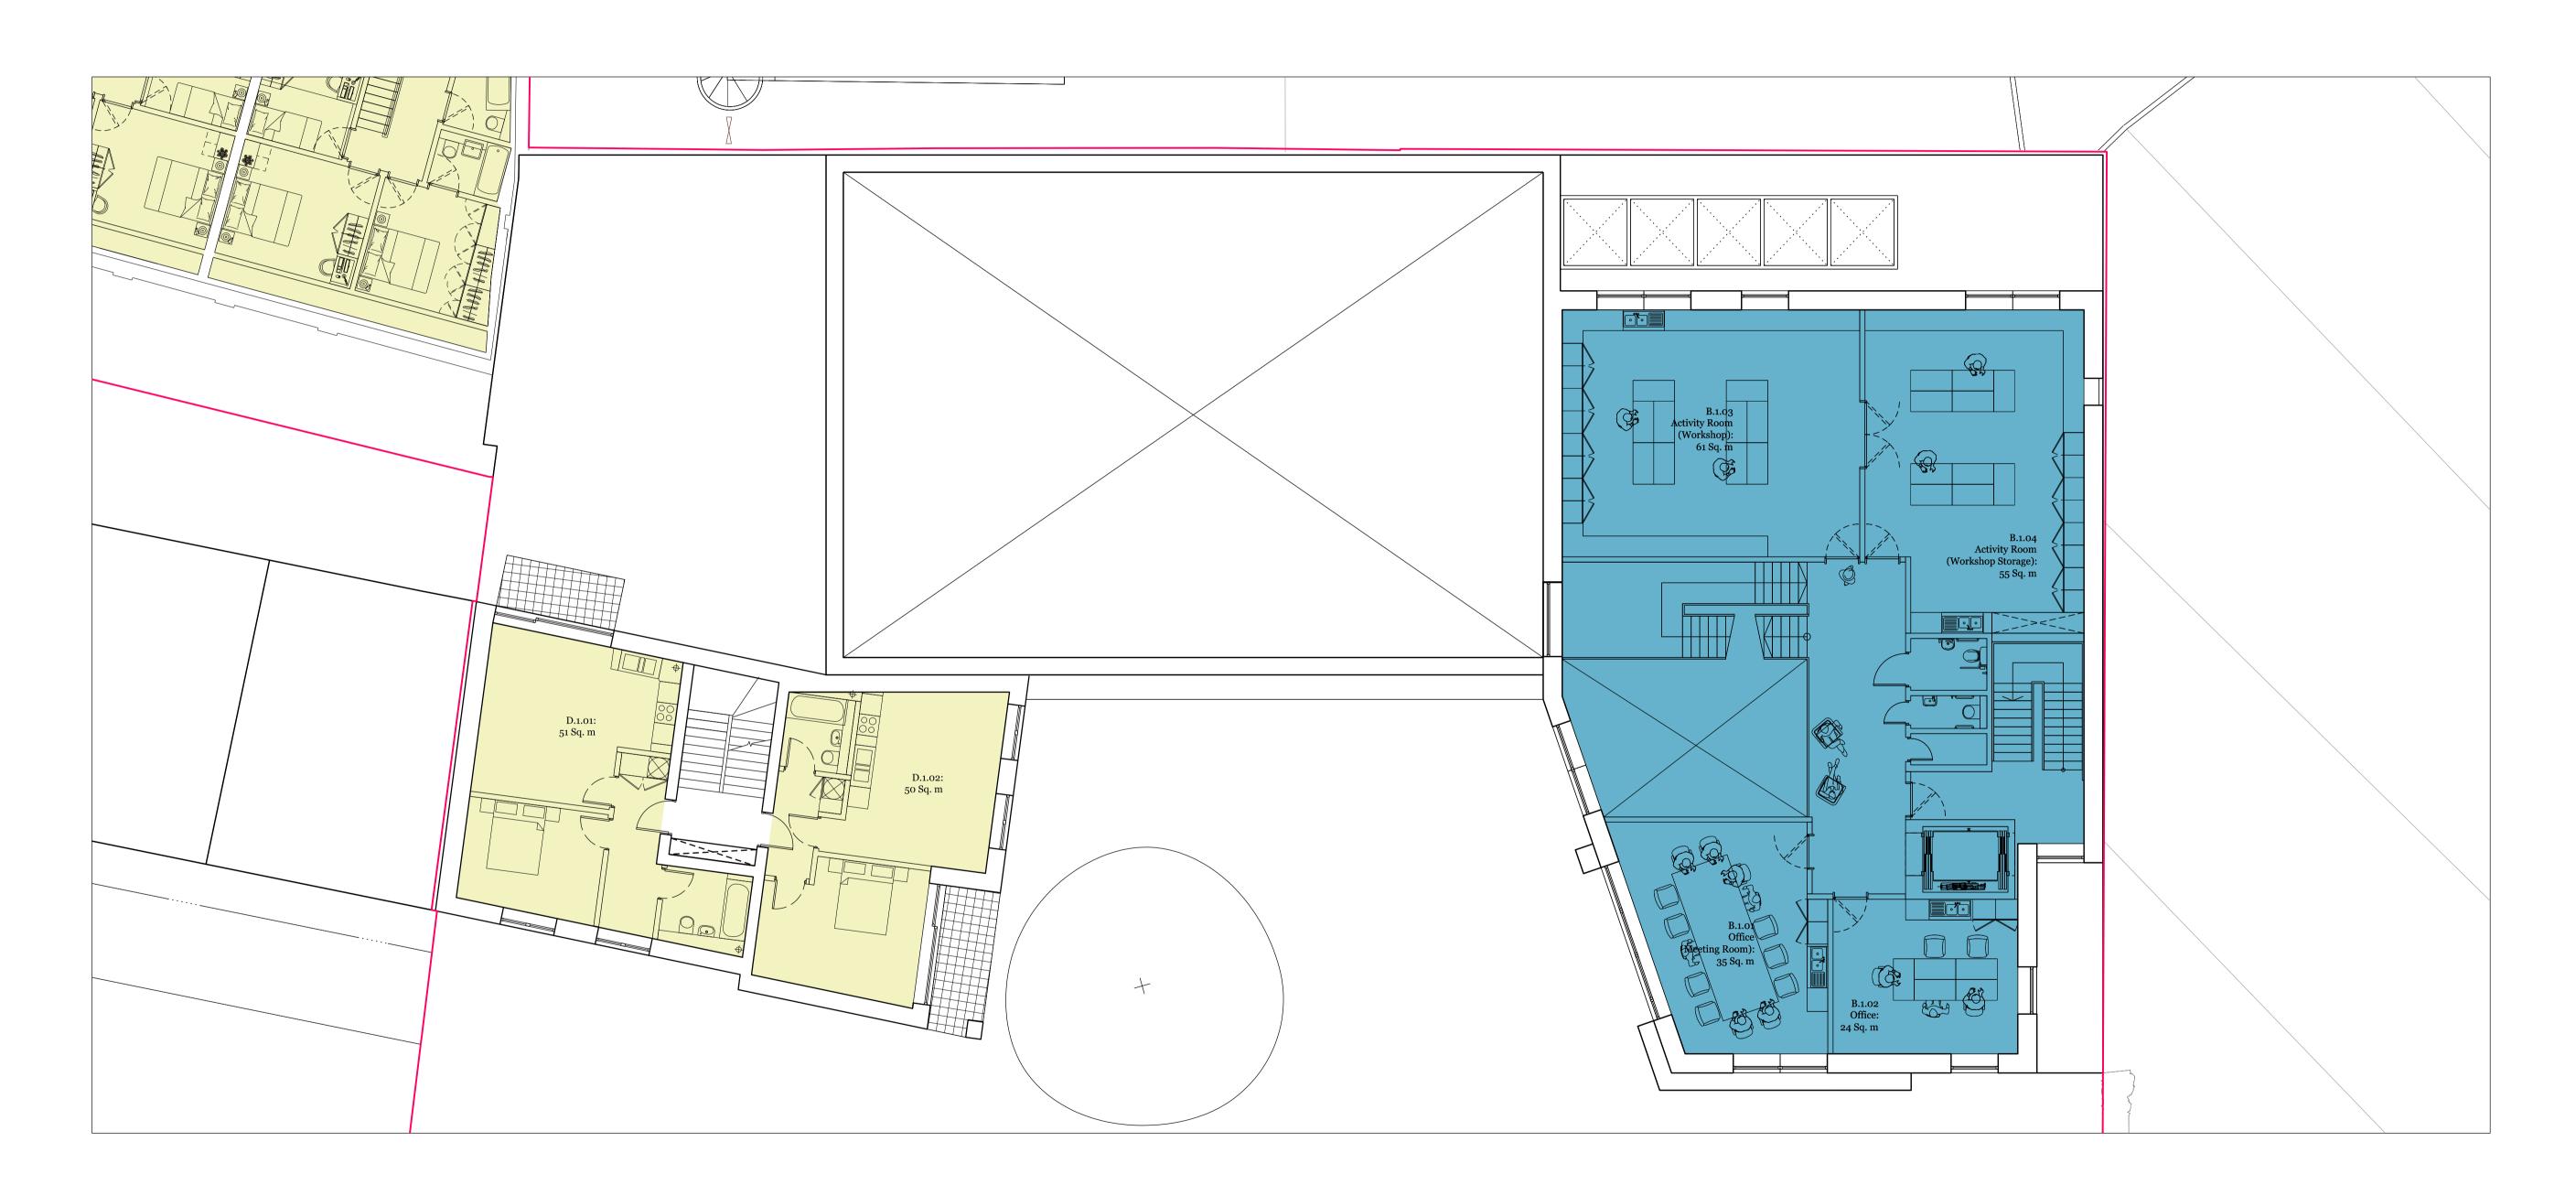

## Planning

| Amended Layouts                                                                                                                                                                   |                    | 11.01                                    |                | .19 AB       | Т                                       |
|-----------------------------------------------------------------------------------------------------------------------------------------------------------------------------------|--------------------|------------------------------------------|----------------|--------------|-----------------------------------------|
| Revised Planning                                                                                                                                                                  |                    |                                          | 02.11          | .18 AB       | S                                       |
| Revision description                                                                                                                                                              |                    |                                          | Date           | Init         | Rev                                     |
| rcka                                                                                                                                                                              |                    | 29-31 Cowper Stree<br>London<br>EC2A 4AT | et T<br>F<br>W |              | 20 7831 7002<br>20 7060 1940<br>a.co.uk |
| Title<br>First Floor Plan<br>Building B and D<br>As Proposed                                                                                                                      |                    |                                          |                |              |                                         |
| Project<br>Camden HNCC/FYA                                                                                                                                                        |                    | Client<br>Camden Council                 |                |              |                                         |
| Date 26.01.2016                                                                                                                                                                   | Drawn by ${ m AB}$ | Checked                                  | DK             | Scale<br>1:1 | 00@A1                                   |
| Job No <b>1415</b>                                                                                                                                                                | Drwg No PL-        | GA-B-6(                                  | 01             | Revision     | Т                                       |
| $\bigcirc$ 2018 RCKa. This drawing is not to be scaled - use written dimensions only.<br>Any discrepancies to be reported to the architect. All dimensions to be checked on site. |                    |                                          |                |              |                                         |