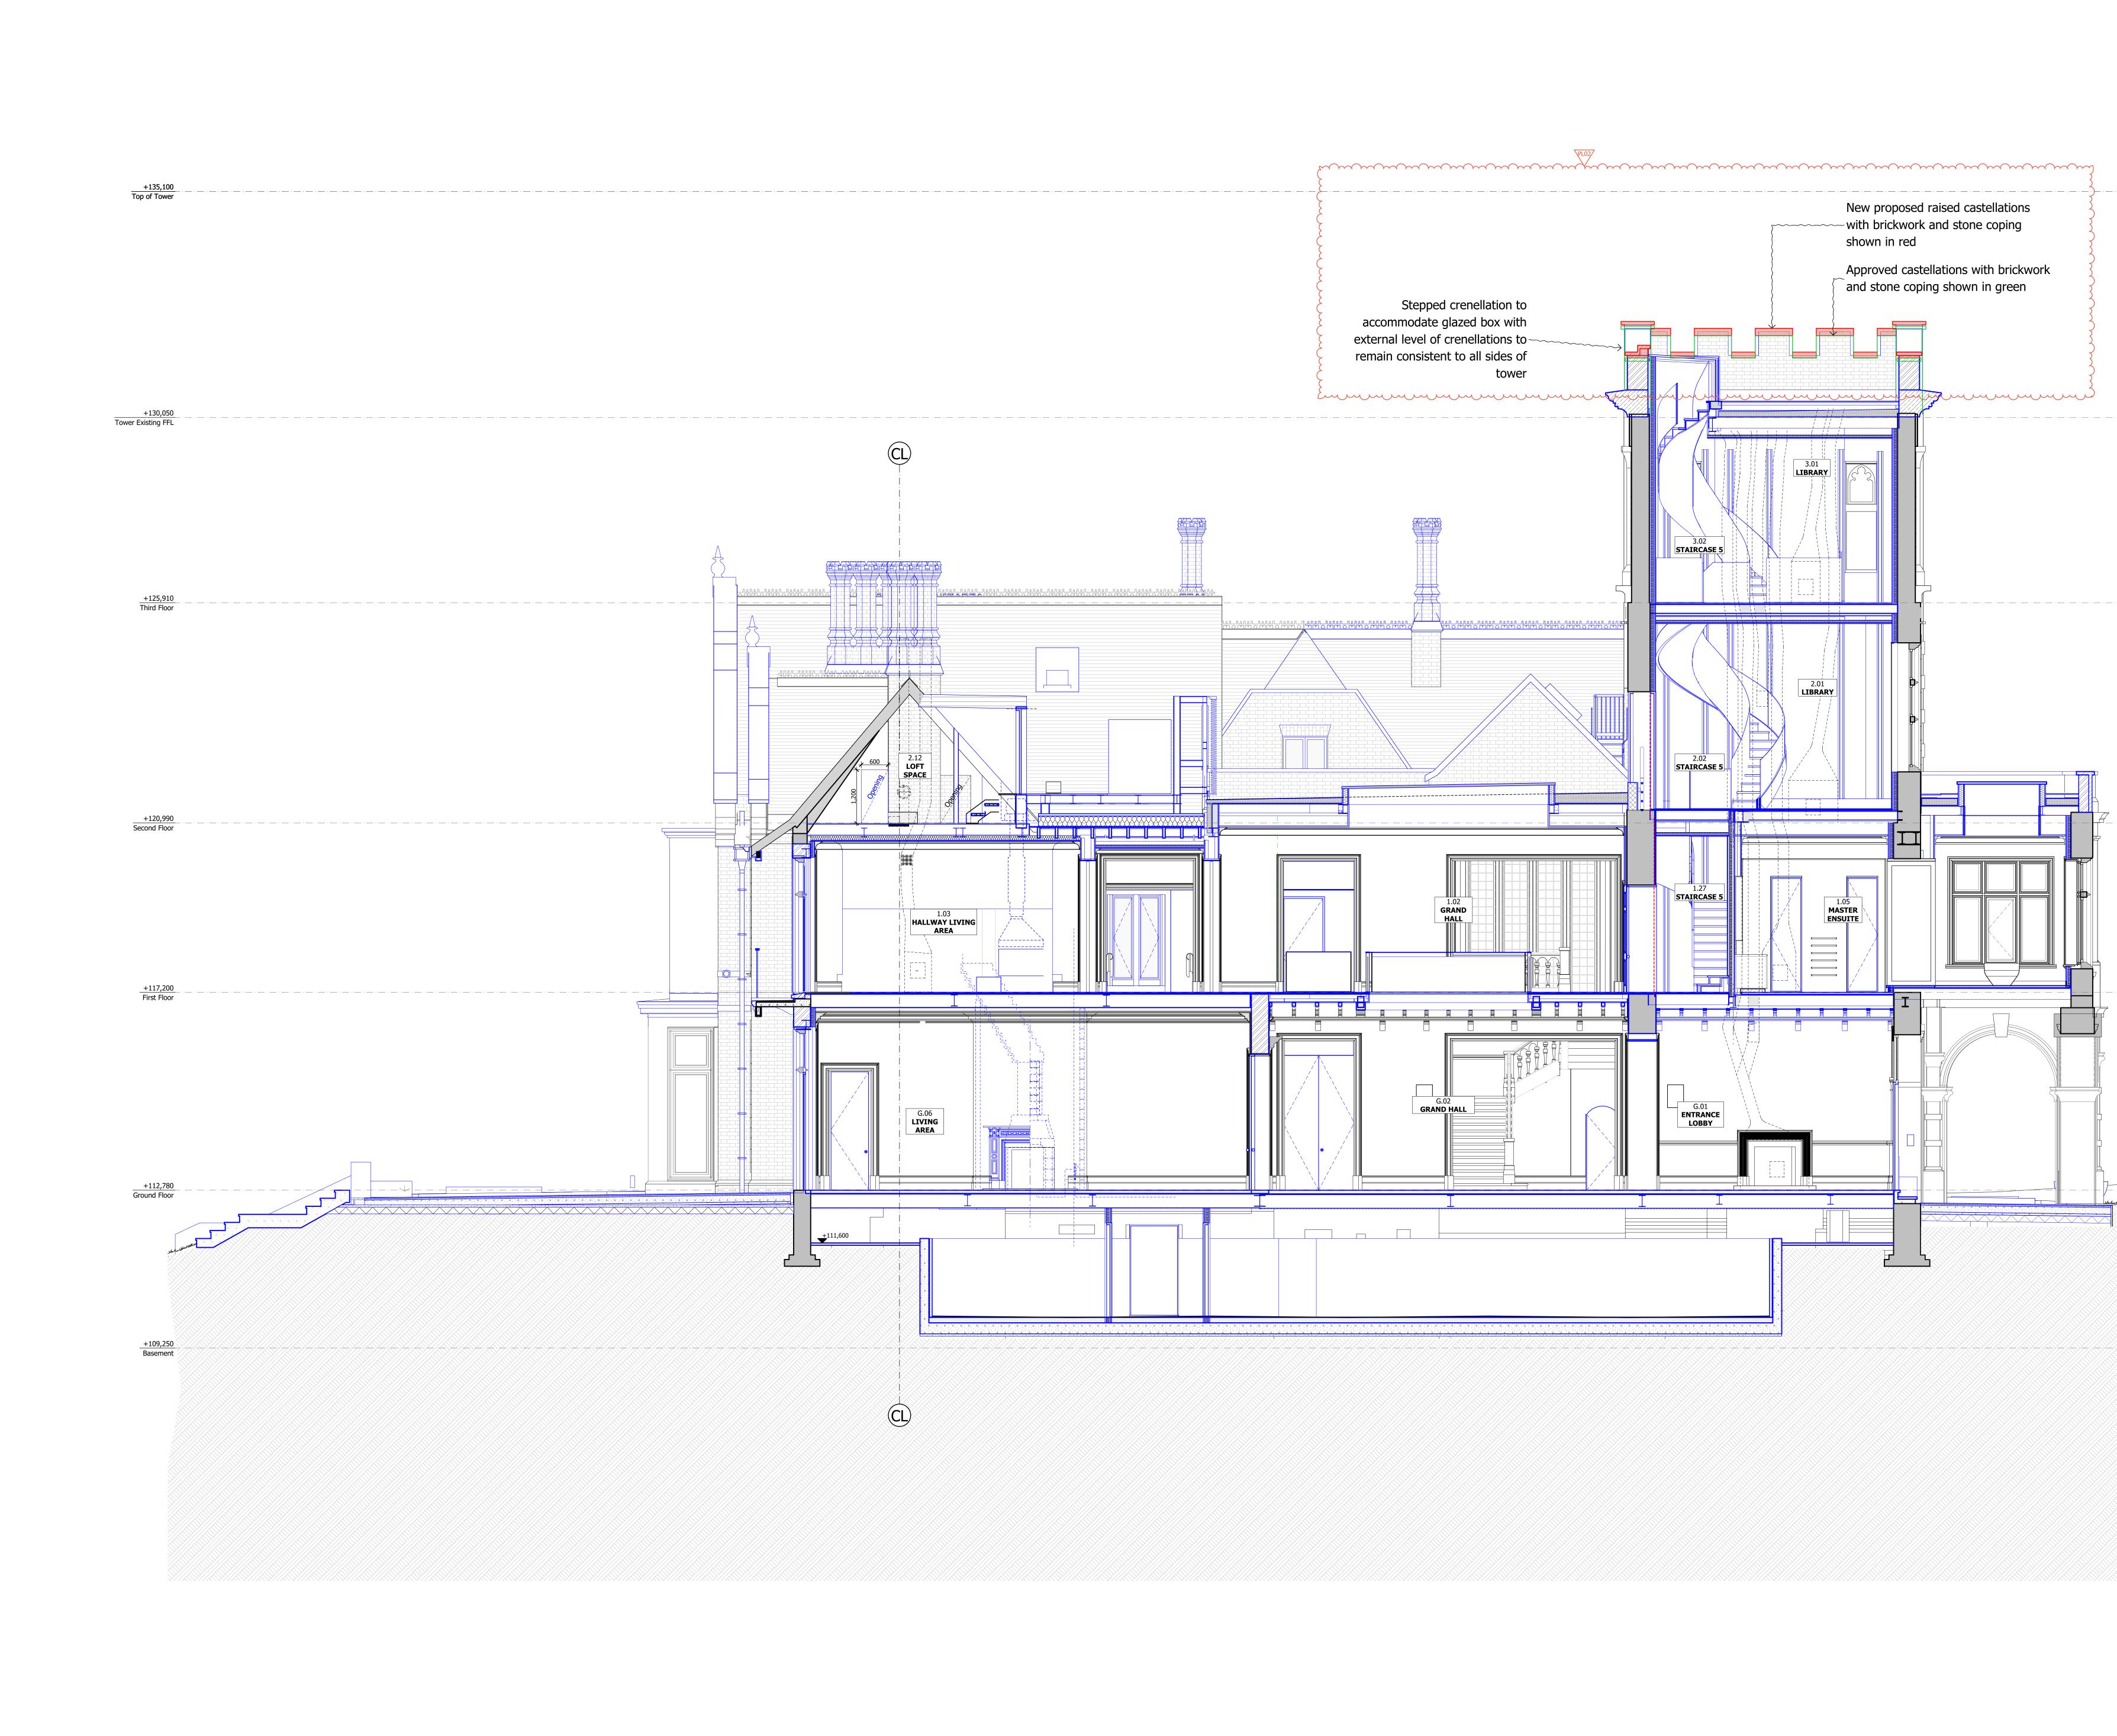

BIM Server: HAL - BIM Server 21/817 (LAYOUTBOOK)

|                                       | <b>DO NOT SCALE FROM THIS DRAWING</b><br>Figured dimensions only are to be taken from thi<br>drawing. All dimensions are to be checked on site<br>before any work is put in hand.<br>If in doubt, ask.<br>All SHH drawings to be read in conjunction with relevant SHH                                                                                                                                          |
|---------------------------------------|-----------------------------------------------------------------------------------------------------------------------------------------------------------------------------------------------------------------------------------------------------------------------------------------------------------------------------------------------------------------------------------------------------------------|
|                                       | <ul> <li>All SHH drawings to be read in conjunction with relevant SHH Finishes, Sanitaryware, Lighting &amp; Ironmongery schedules.</li> <li>Any discrepancies to be highlighted to SHH prior to procureme and in good time.</li> <li>Copyright © Spence Harris Hogan Limited 2018 Registered in England &amp; Wales. Registered No. 261 0615 SHH is the trading name of Spence Harris Hogan Limited</li> </ul> |
| <br>Top of Tower                      | 0 1 2 3m<br>Legends & Notes:                                                                                                                                                                                                                                                                                                                                                                                    |
|                                       |                                                                                                                                                                                                                                                                                                                                                                                                                 |
| <u>+130,050</u><br>Tower Existing FFL |                                                                                                                                                                                                                                                                                                                                                                                                                 |
|                                       |                                                                                                                                                                                                                                                                                                                                                                                                                 |
| <u>+125,910</u><br>Third Floor        |                                                                                                                                                                                                                                                                                                                                                                                                                 |
|                                       |                                                                                                                                                                                                                                                                                                                                                                                                                 |
| +120,990<br>Second Floor              |                                                                                                                                                                                                                                                                                                                                                                                                                 |
|                                       |                                                                                                                                                                                                                                                                                                                                                                                                                 |
| <u>+117,200</u><br>First Floor        |                                                                                                                                                                                                                                                                                                                                                                                                                 |
| +112,780<br>Ground Floor              |                                                                                                                                                                                                                                                                                                                                                                                                                 |
|                                       |                                                                                                                                                                                                                                                                                                                                                                                                                 |
| +109,250<br>Basement                  | PL02 07.01.19 NON-MATERIAL AMMENDMENT                                                                                                                                                                                                                                                                                                                                                                           |
|                                       | PL01     19.01.18     Planning Condition Approval     0       Rev     Date     Descriptor     A                                                                                                                                                                                                                                                                                                                 |
|                                       | SHHARCHITECTS INTERIOR DESIGNERS<br>RIBA III<br>Chartered Practice III Vencourt Place, Ravenscourt Park<br>Hammersmith, London W6 9NU<br>Phone +44 (0) 20 8600 4171 Email info@shh.co.uk<br>shh.co.uk<br>Project:                                                                                                                                                                                               |
|                                       | Athlone House<br>Hampstead Lane<br>London<br>Client:<br>Private Client<br>Drawing Title:<br>(817) Tower Planning Amendment 2019.01.02<br>BB Cross Section                                                                                                                                                                                                                                                       |
|                                       | (Project number)DWG number_Revision: Checker<br>(817)AH-321_PL02                                                                                                                                                                                                                                                                                                                                                |