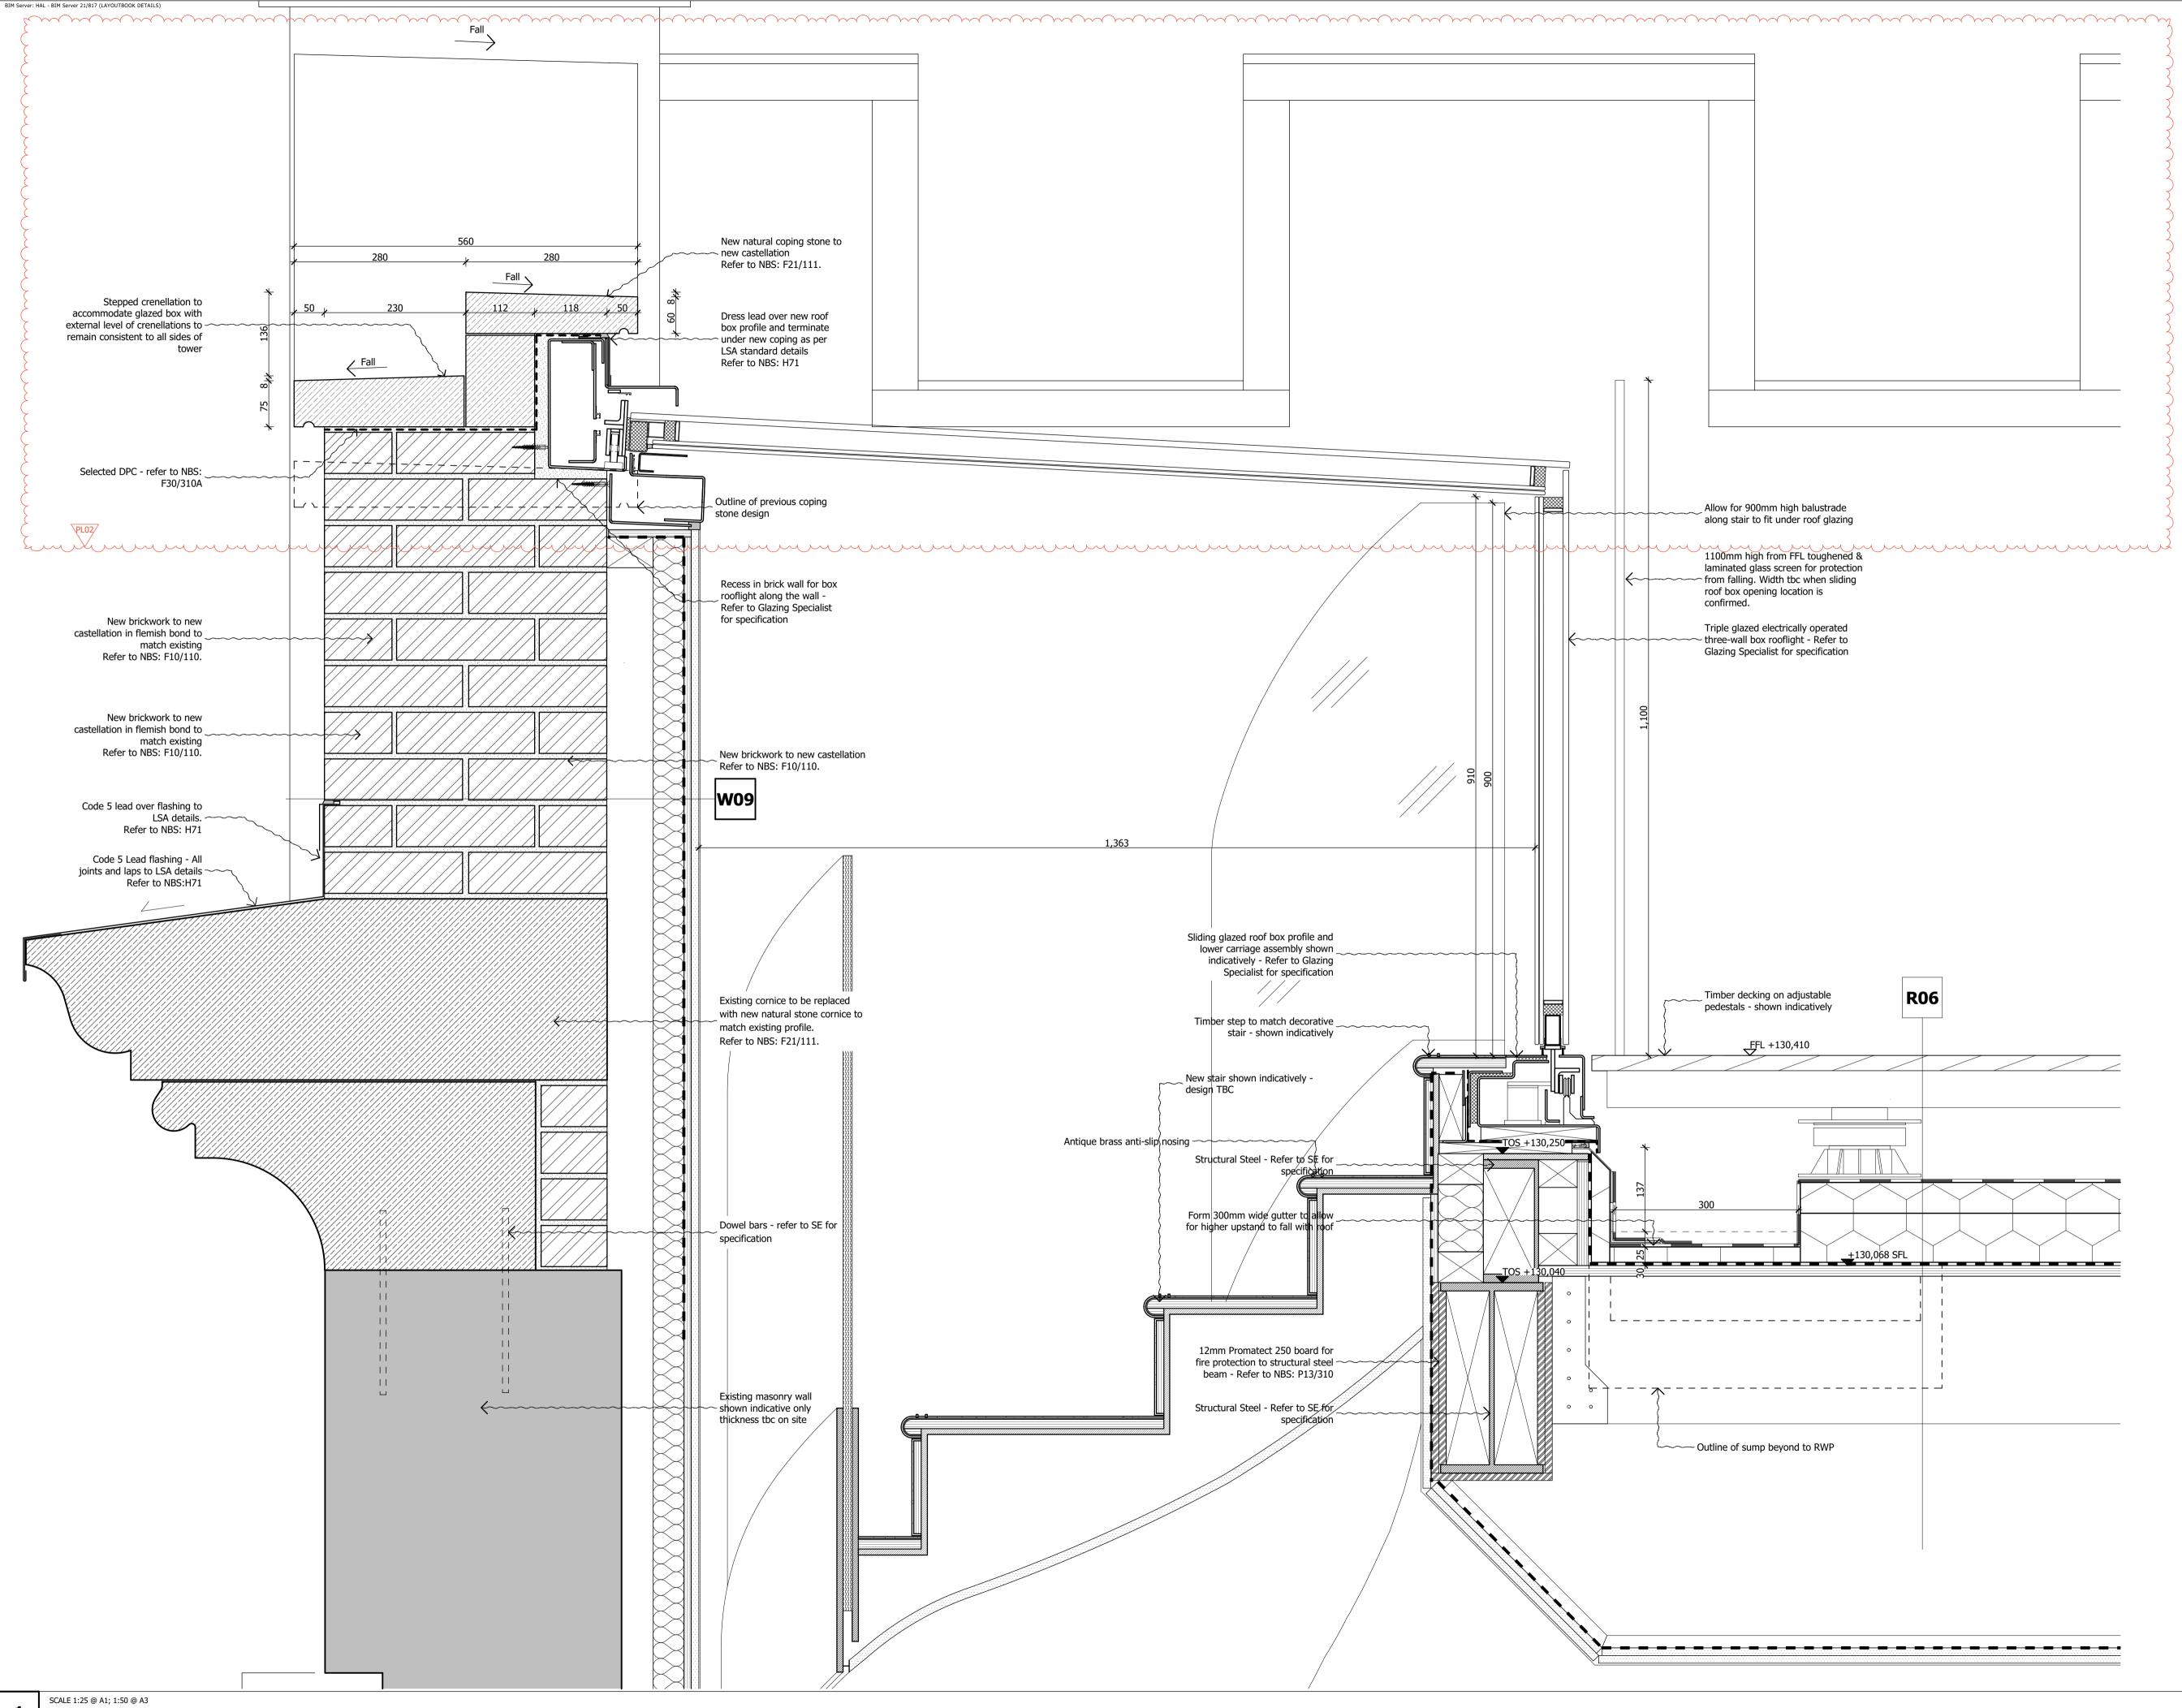

## **STAIR 5 LANDING & SLIDING ROOF DETAIL** 1

## **Tower Details**

Project number)DWG number\_Revision: Checked (817)AH-433.1\_PL02