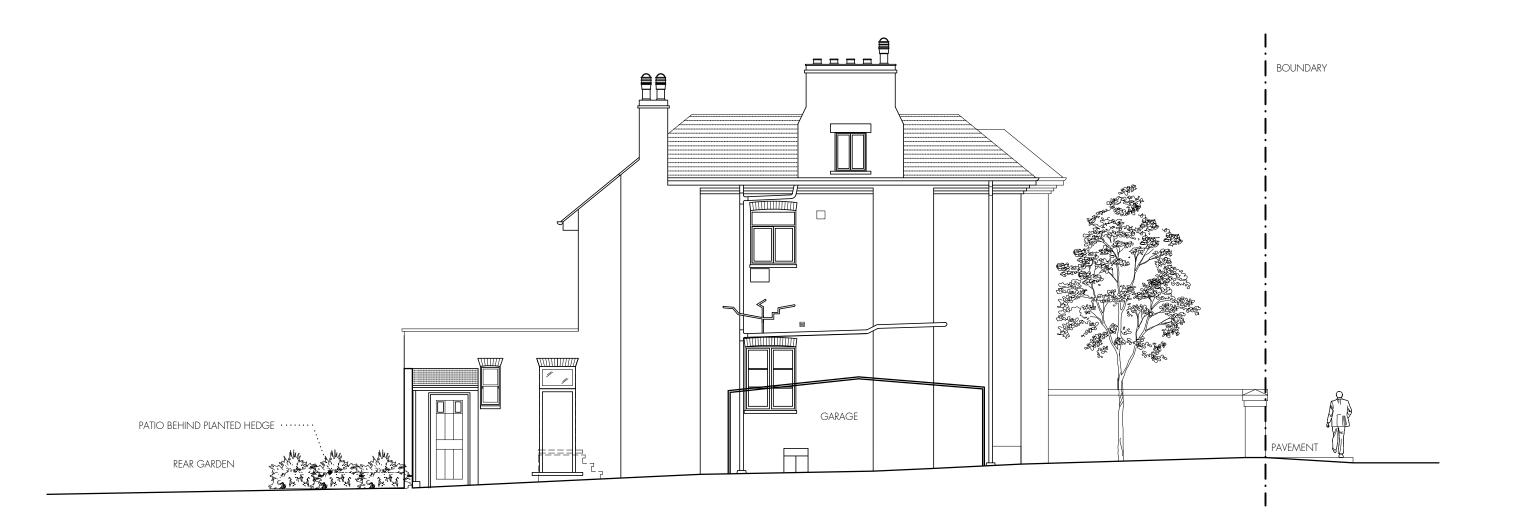

|       |      |  |
| job no.    | 1228                     | drwg no.   | PPO4  | rev. |  |
| date       | Nov 2014                 | scale @ A3 | 1:100 |      |  |





REVISION A / 04.010.2018 / PLANNING AMENDMENT - BALUSTRADE REVISION B / 22.010.2018 / LOWER TERRACE

P

Ч



4 Amwell Street, London. EC1R 1UQ T:020 7713 7070 F:020 7713 7071 E:tasou@tasou.co.uk

| project    | 9 Woodchurch Road, NW6  |           |                    |      |   |
|------------|-------------------------|-----------|--------------------|------|---|
| drwg title | Proposed Rear Elevation |           |                    |      |   |
| job no.    | 1228                    | drwg no.  | PPO5               | rev. | В |
| date       | Nov 2014                | scale @ A | <sup>3</sup> 1:100 |      |   |





P

REVISION A / 22.10.2018 / PLANNING AMENDMENT



Υ





Ь

P

REVISION A / 22.10.2018 / PLANNING AMENDMENT

|            | 4 Amwell Street, London. EC I K | : TUQ 1:020 | ) / / I 3 / 0/ 0 F:020 | //13/0/1E: | tasou@tasou.co.uk |
|------------|---------------------------------|-------------|------------------------|------------|-------------------|
| project    | 9 Woodchurch Road, NW           | /6          |                        |            |                   |
| drwg title | Proposed Side Elevation W       | /est        |                        |            |                   |
| job no.    | 1228                            | drwg no.    | PPO7                   | rev.       | А                 |
| date       | Nov 2014                        | scale @ A3  | 1:100