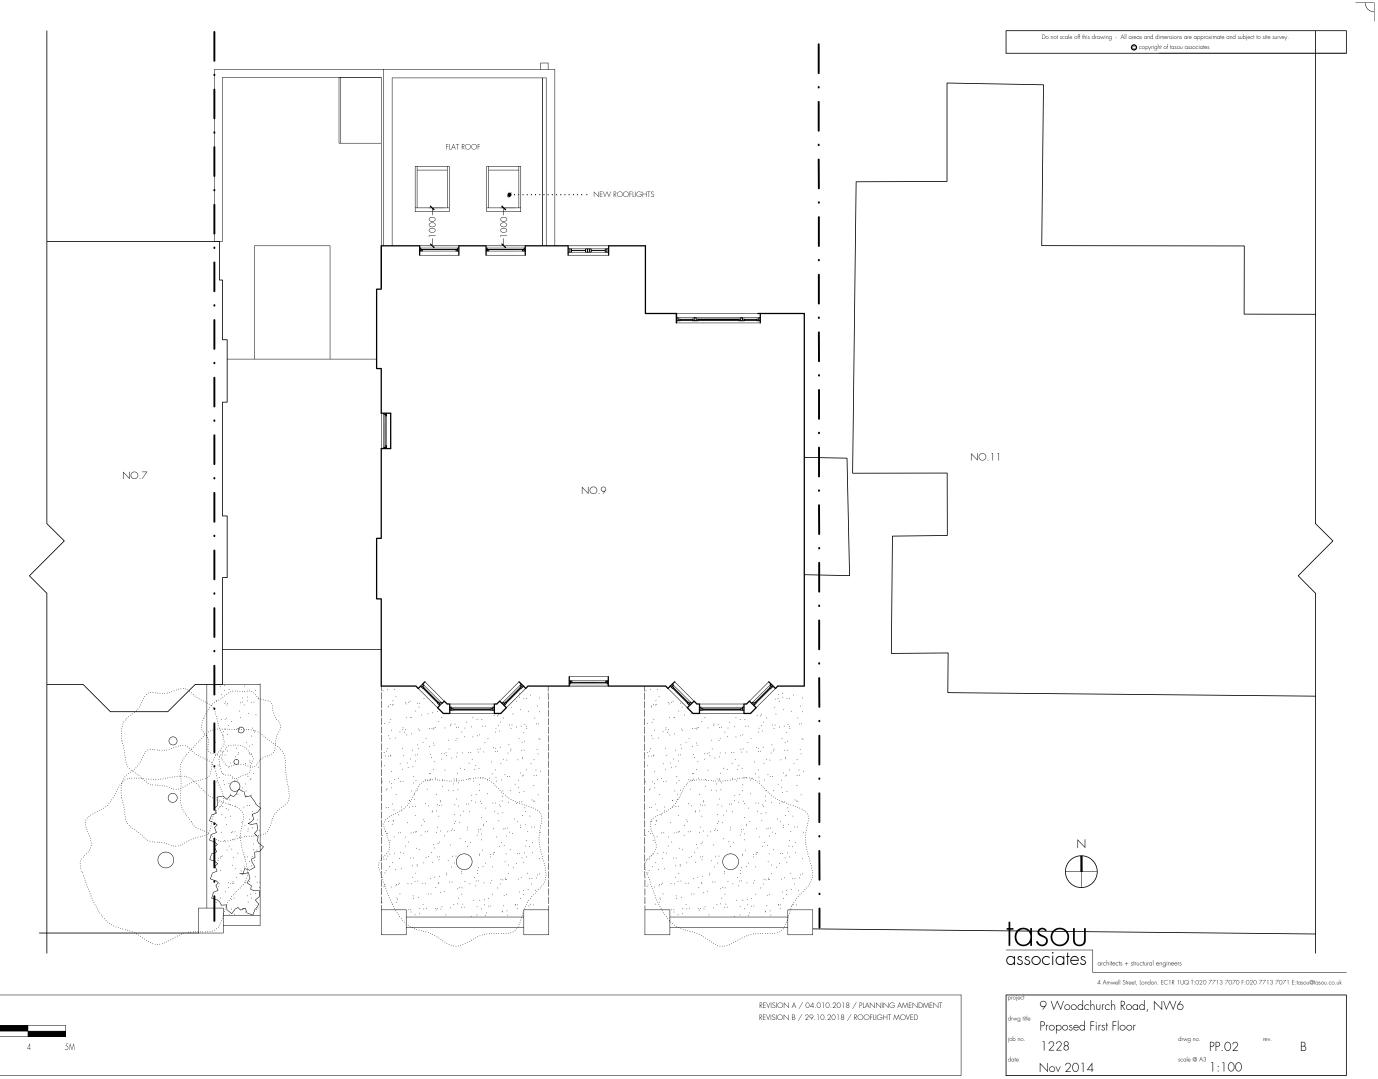

Ч

P





P



Ч

P





P

 $\neg$ 



4 Amwell Street, London. EC1R 1UQ T:020 7713 7070 F:020 7713 7071 E:tasou@tasou.co.uk

| project    | 9 Woodchurch Road, NW6   |            |       |      |  |
|------------|--------------------------|------------|-------|------|--|
| drwg title | Proposed Front Elevation |            |       |      |  |
| job no.    | 1228                     | drwg no.   | PPO4  | rev. |  |
| date       | Nov 2014                 | scale @ A3 | 1:100 |      |  |





REVISION A / 04.010.2018 / PLANNING AMENDMENT - BALUSTRADE REVISION B / 22.010.2018 / LOWER TERRACE

P

Ч



4 Amwell Street, London. EC1R 1UQ T:020 7713 7070 F:020 7713 7071 E:tasou@tasou.co.uk

| project    | 9 Woodchurch Road, NW6  |           |                    |      |   |
|------------|--------------