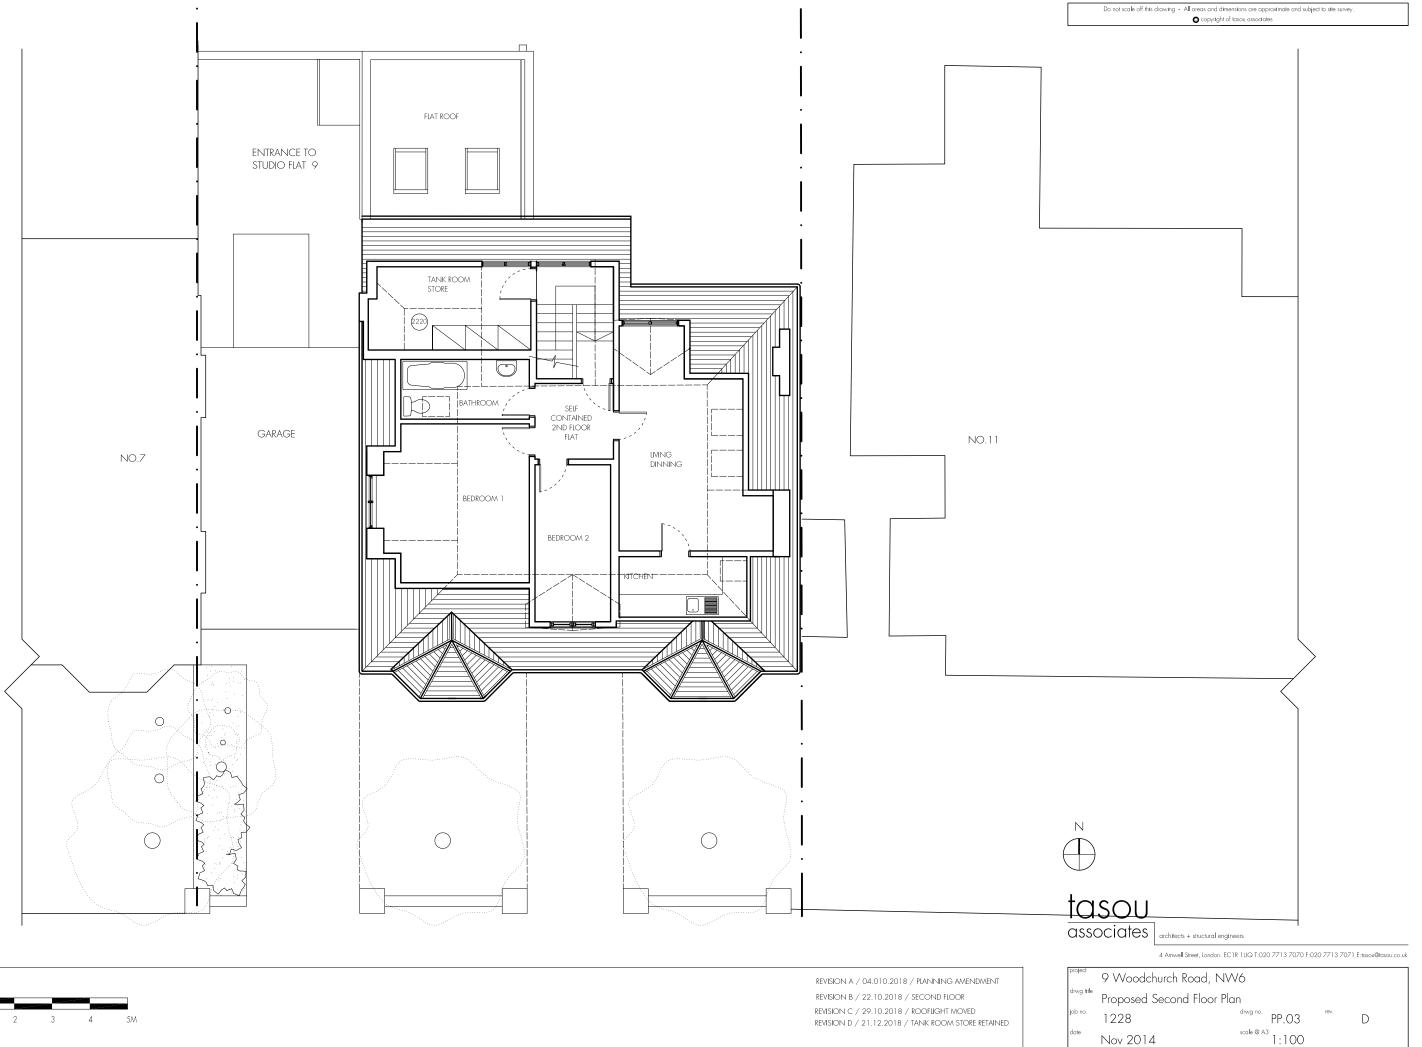

Ч

P





P



Ч

P





P

 $\neg$ 



4 Amwell Street, London. EC1R 1UQ T:020 7713 7070 F:020 7713 7071 E:tasou@tasou.co.uk

| project    | 9 Woodchurch Road, NW6   |            |       |      |  |
|------------|--------------------------|------------|-------|------|--|
| drwg title | Proposed Front Elevation |            |       |      |  |
| job no.    | 1228                     | drwg no.   | PPO4  | rev. |  |
| date       | Nov 2014                 | scale @ A3 | 1:100 |      |  |





REVISION A / 04.010.2018 / PLANNING AMENDMENT - BALUSTRADE REVISION B / 22.010.2018 / LOWER TERRACE

P

Ч



4 Amwell Street, London. EC1R 1UQ T:020 7713 7070 F:020 7713 7071 E:tasou@tasou.co.uk

| project    | 9 Woodchurch Road, NW6  |           |                    |      |   |
|------------|---------------------