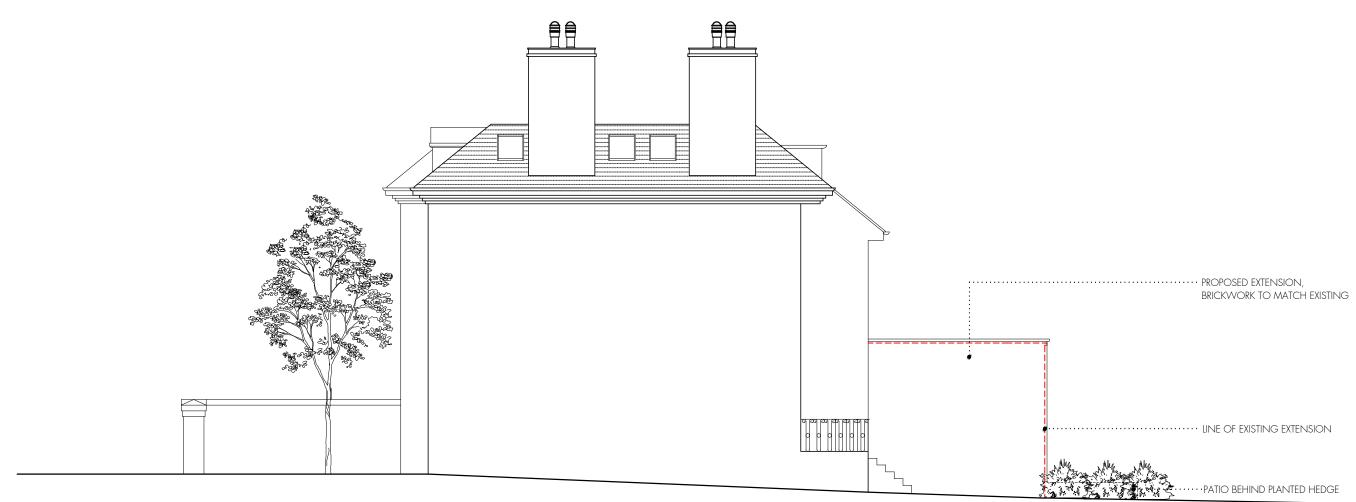

P

REVISION A / 22.10.2018 / PLANNING AMENDMENT

Υ

Ь

P

REVISION A / 22.10.2018 / PLANNING AMENDMENT

|            | 4 Amwell Street, London. EC I K | : TUQ 1:020 | ) / / I 3 / 0/ 0 F:020 | //13/0/1E: | tasou@tasou.co.uk |
|------------|---------------------------------|-------------|------------------------|------------|-------------------|
| project    | 9 Woodchurch Road, NW           | /6          |                        |            |                   |
| drwg title | Proposed Side Elevation W       | /est        |                        |            |                   |
| job no.    | 1228                            | drwg no.    | PPO7                   | rev.       | А                 |
| date       | Nov 2014                        | scale @ A3  | 1:100                  |            |                   |
|            |                                 |             |                        |            |                   |