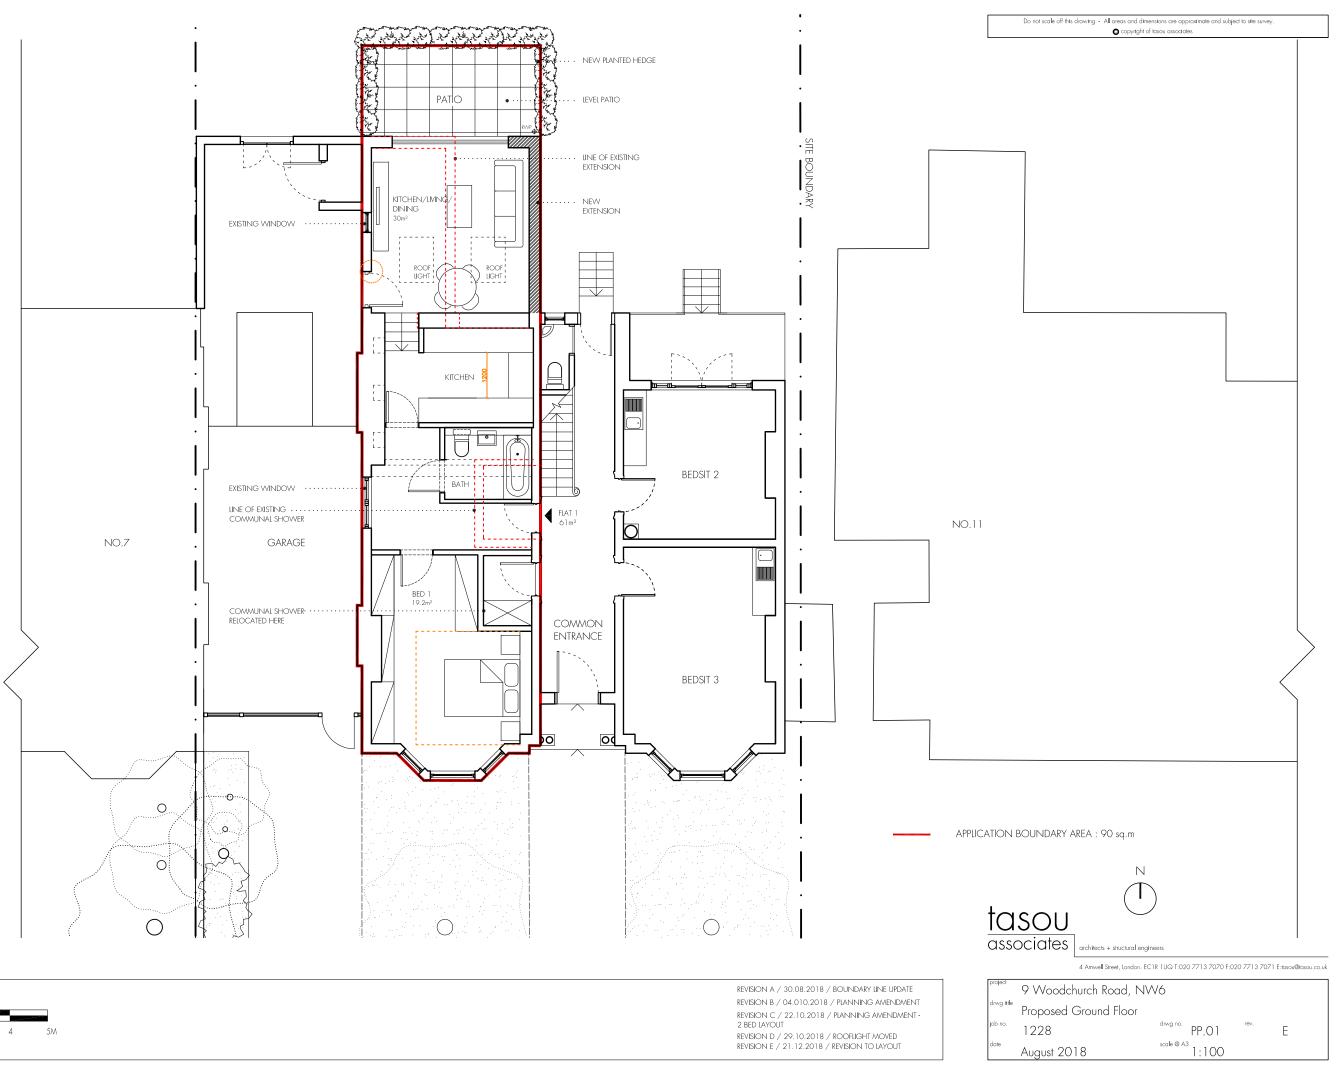

Ч

P





P



Ч

P





P

 $\neg$ 



4 Amwell Street, London. EC1R 1UQ T:020 7713 7070 F:020 7713 7071 E:tasou@tasou.co.uk

| project    | 9 Woodchurch Road, NW6   |            |       |      |  |
|------------|--------------------------|------------|-------|------|--|
| drwg title | Proposed Front Elevation |            |       |      |  |
| job no.    | 1228                     | drwg no.   | PPO4  | rev. |  |
| date       | Nov 2014                 | scale @ A3 | 1:100 |      |  |





REVISION A / 04.010.2018 / PLANNING AMENDMENT - BALUSTRADE REVISION B / 22.010.2018 / LOWER TERRACE

P

Ч



4 Amwell Street, London. EC1R 1UQ T:020 7713 7070 F:020 7713 7071 E:tasou@tasou.co.uk

| project    | 9 Woodchurch Road, NW6  |           |                    |      |   |
|------------|------