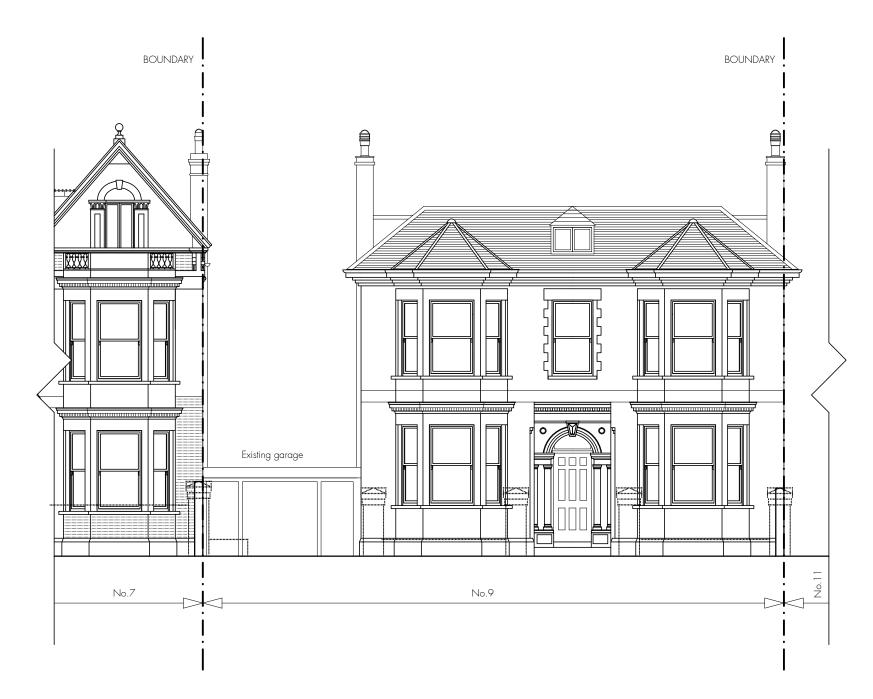

| project    | 9 Woodchurch Road, NW6   |            |       |      |  |
|------------|--------------------------|------------|-------|------|--|
| drwg title | Proposed Front Elevation |            |       |      |  |
| job no.    | 1228                     | drwg no.   | PPO4  | rev. |  |
| date       | Nov 2014                 | scale @ A3 | 1:100 |      |  |