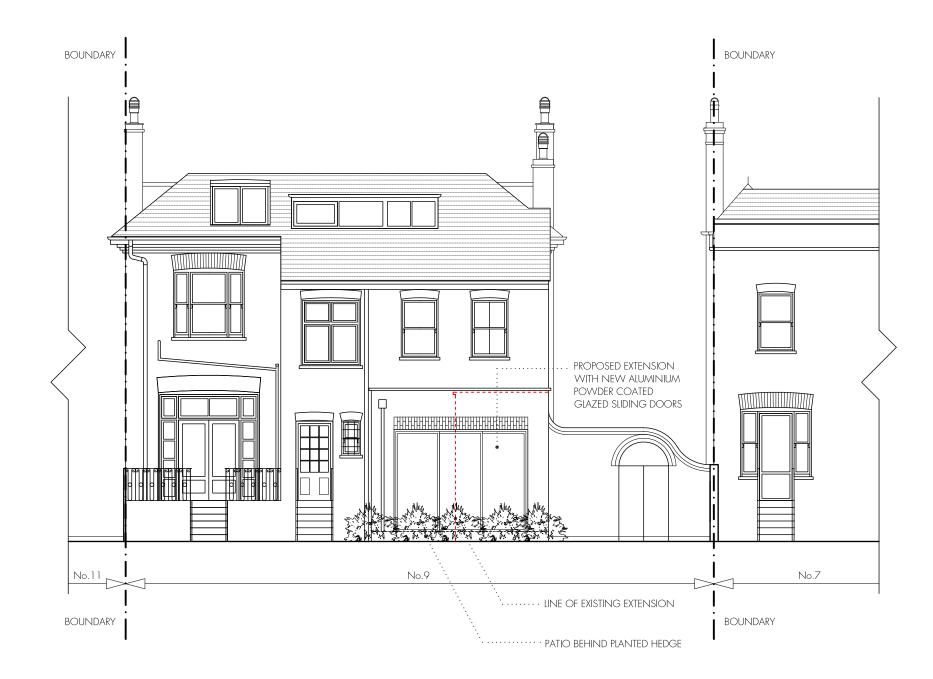

REVISION A / 04.010.2018 / PLANNING AMENDMENT - BALUSTRADE REVISION B / 22.010.2018 / LOWER TERRACE

P

Ч

4 Amwell Street, London. EC1R 1UQ T:020 7713 7070 F:020 7713 7071 E:tasou@tasou.co.uk

| project    | 9 Woodchurch Road, NW6  |           |                    |      |   |
|------------|-------------------------|-----------|--------------------|------|---|
| drwg title | Proposed Rear Elevation |           |                    |      |   |
| job no.    | 1228                    | drwg no.  | PPO5               | rev. | В |
| date       | Nov 2014                | scale @ A | <sup>3</sup> 1:100 |      |   |

tasociates architects + structural engineers

····PATIO BEHIND PLANTED HEDGE

Υ