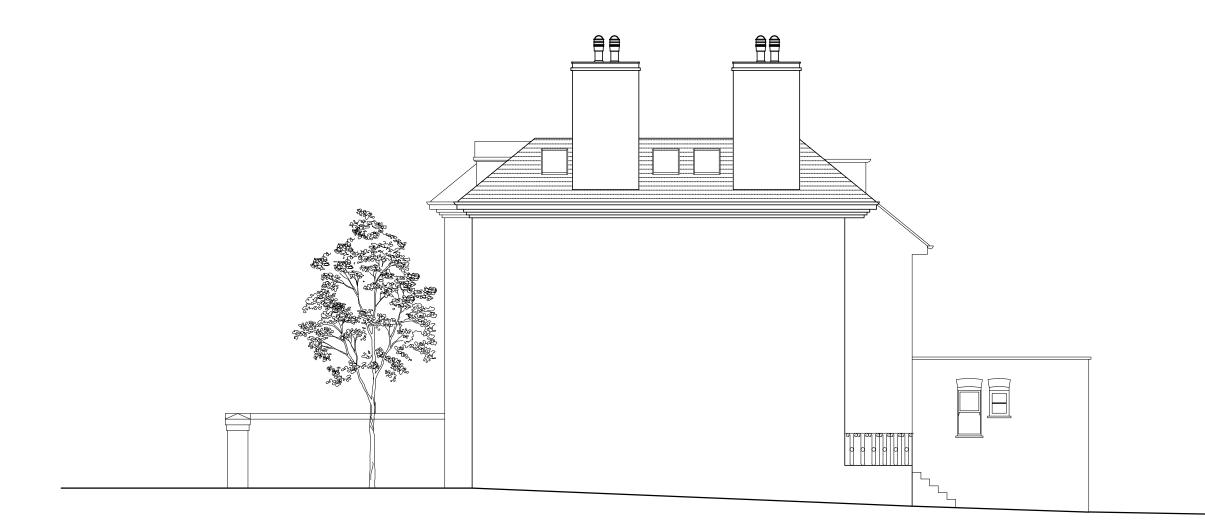

| project    | 9 Woodchurch      | Road, NW6           |      |
|------------|-------------------|---------------------|------|
| drwg title | Existing Side Ele | evation West        |      |
| job no.    | 1228              | drwg no. EXO7       | rev. |
| date       | Nov 2014          | scale @ A3<br>1:100 |      |