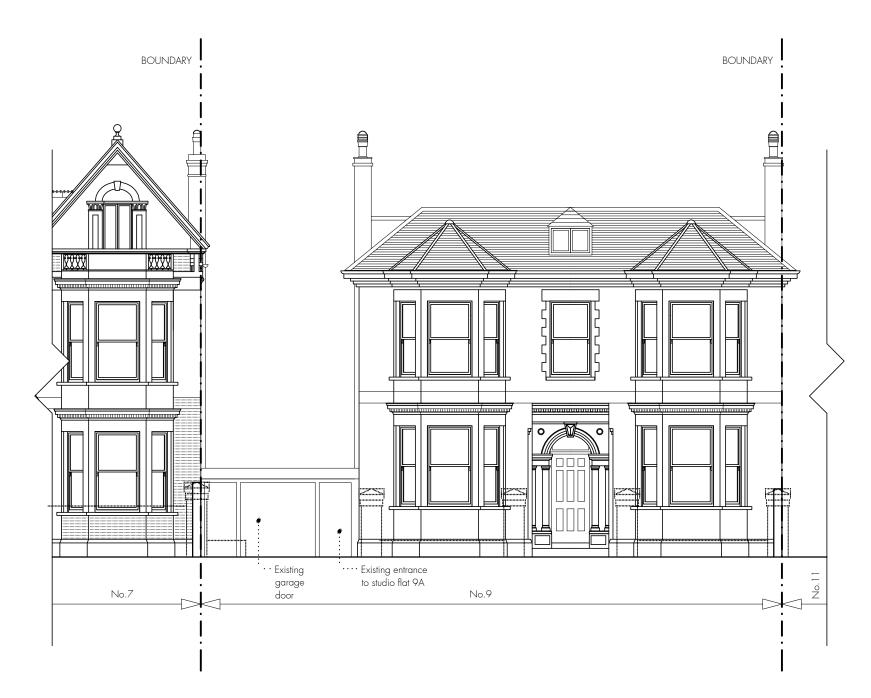

P

 $\neg$ 

4 Amwell Street, London. EC1R 1UQ T:020 7713 7070 F:020 7713 7071 E:tasou@tasou.co.uk

| project    | 9 Woodchurch Road, N     | W6         |       |      |
|------------|--------------------------|------------|-------|------|
| drwg title | Existing Front Elevation |            |       |      |
| job no.    | 1228                     | drwg no.   | EXO4  | rev. |
| date       | Nov 2014                 | scale @ AC | 1:100 |      |