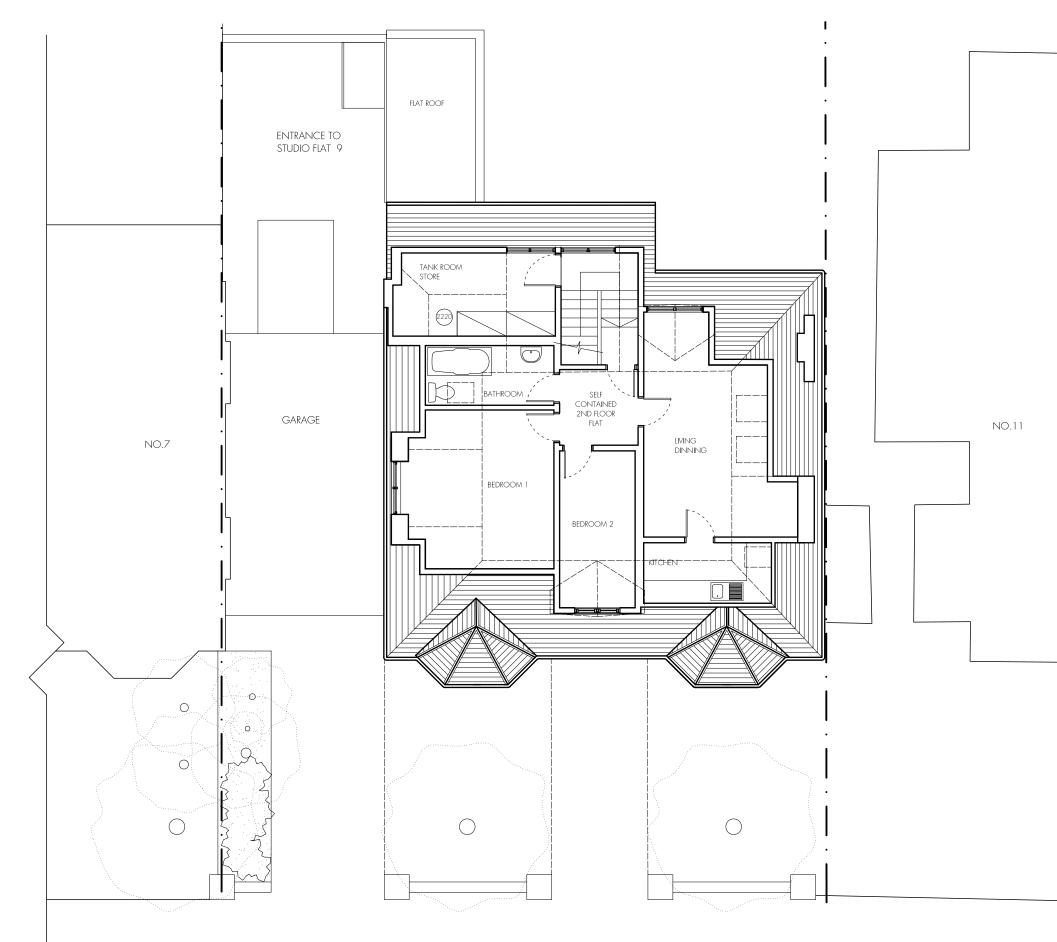

Ч



P





P





Ь

Y

REVISION A / 22.10.2018 / SECOND FLOOR



Ч





6

P

 $\neg$ 



4 Amwell Street, London. EC1R 1UQ T:020 7713 7070 F:020 7713 7071 E:tasou@tasou.co.uk

| project    | 9 Woodchurch Road, N     | W6         |       |      |
|------------|--------------------------|------------|-------|------|
| drwg title | Existing Front Elevation |            |       |      |
| job no.    | 1228                     | drwg no.   | EXO4  | rev. |
| date       | Nov 2014                 | scale @ AC | 1:100 |      |





P

 $\neg$ 



4 Amwell Street, London. EC1R 1UQ T:020 7713 7070 F:020 7713 7071 E:tasou@tasou.co.uk

| project    | 9 Woodchurch Road, N    | 1W6        |       |      |
|------------|-------------------------|------------|-------|------|
| drwg title | Existing Rear Elevation |