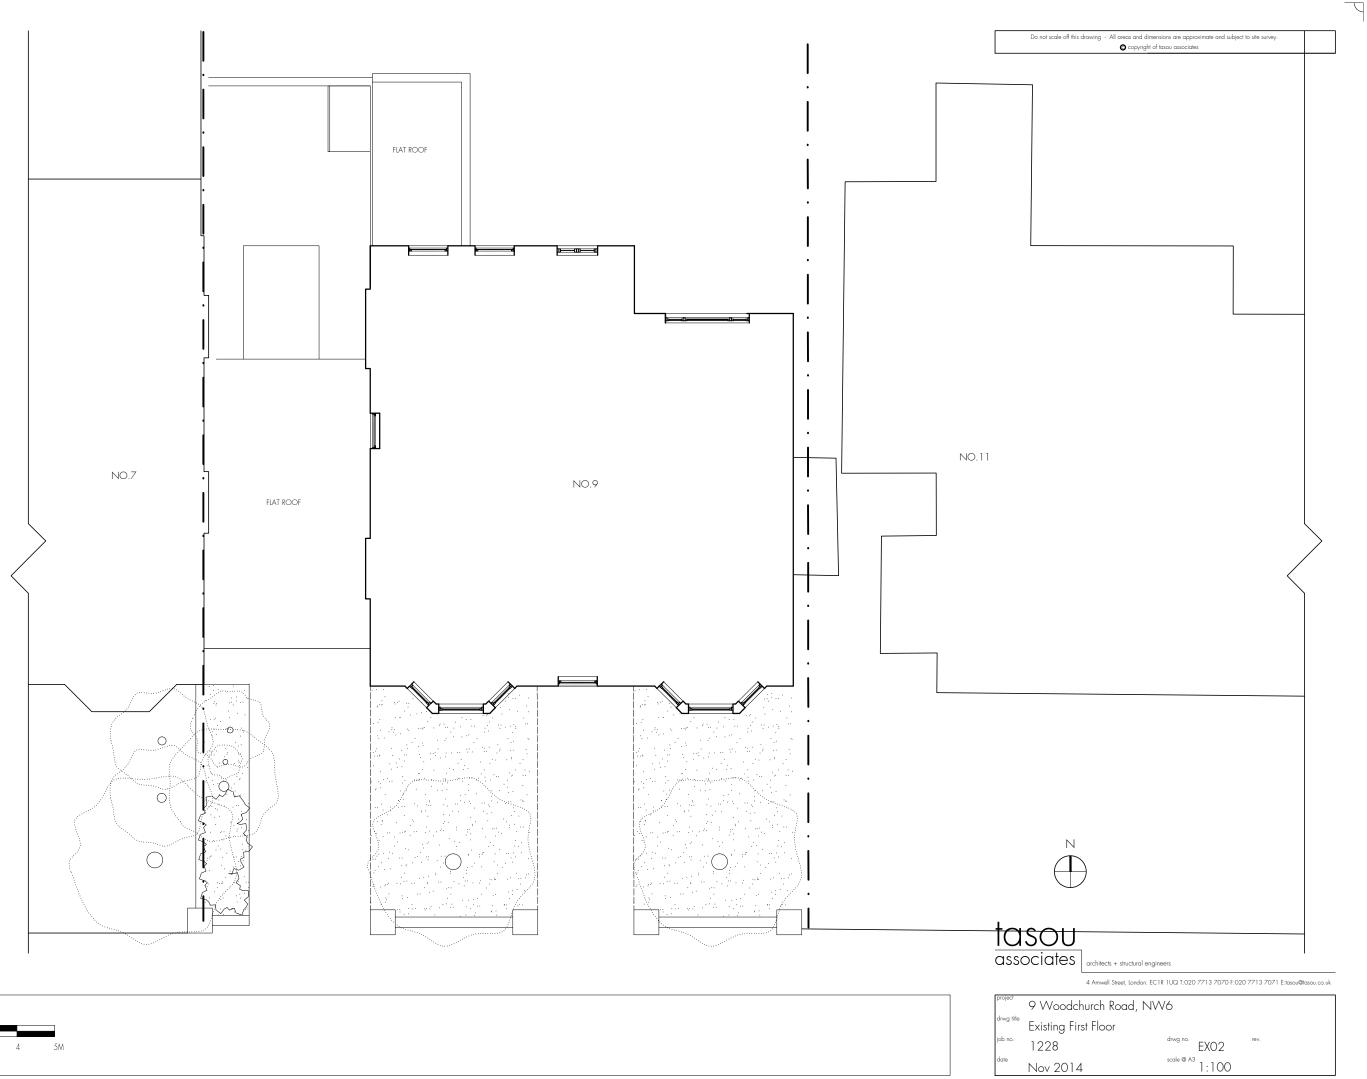

Ч



P





P





Ь

Y

REVISION A / 22.10.2018 / SECOND FLOOR



Ч





6

P

 $\neg$ 



4 Amwell Street, London. EC1R 1UQ T:020 7713 7070 F:020 7713 7071 E:tasou@tasou.co.uk

| project    | 9 Woodchurch Road, N     | W6         |       |      |
|------------|--------------------------|------------|-------|------|
| drwg title | Existing Front Elevation |            |       |      |
| job no.    | 1228                     | drwg no.   | EXO4  | rev. |
| date       | Nov 2014                 | scale @ AC | 1:100 |      |





P

 $\neg$ 



4 Amwell Street, London. EC1R 1UQ T:020 7713 7070 F:020 7713 7071 E:tasou@tasou.co.uk

| project    | 9 Woodchurch Road, N    | 1W6        |       |      |
|------------|-------------------------|------------|-------|------|
| drwg title | Existing Rear Eleva