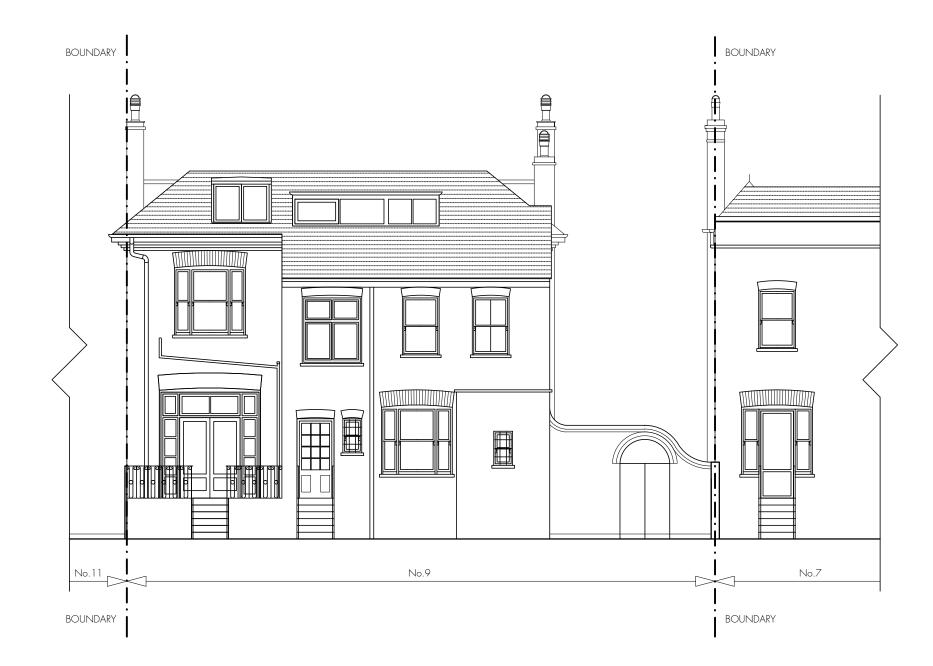

P

 $\neg$ 

4 Amwell Street, London. EC1R 1UQ T:020 7713 7070 F:020 7713 7071 E:tasou@tasou.co.uk

| project    | 9 Woodchurch Road, N     | W6         |       |      |
|------------|--------------------------|------------|-------|------|
| drwg title | Existing Front Elevation |            |       |      |
| job no.    | 1228                     | drwg no.   | EXO4  | rev. |
| date       | Nov 2014                 | scale @ AC | 1:100 |      |