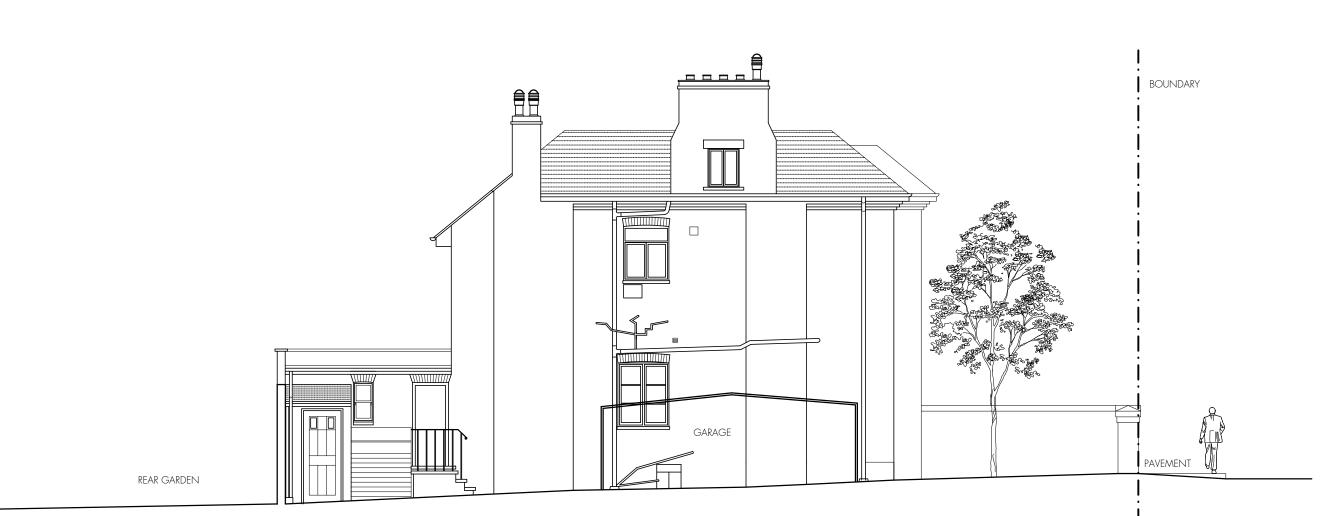

P

 $\neg$ 

4 Amwell Street, London. EC1R 1UQ T:020 7713 7070 F:020 7713 7071 E:tasou@tasou.co.uk

| project    | 9 Woodchurch Road, N    | 1W6        |       |      |
|------------|-------------------------|------------|-------|------|
| drwg title | Existing Rear Elevation |            |       |      |
| job no.    | 1228                    | drwg no.   | EXO5  | rev. |
| date       | Nov 2014                | scale @ A3 | 1:100 |      |