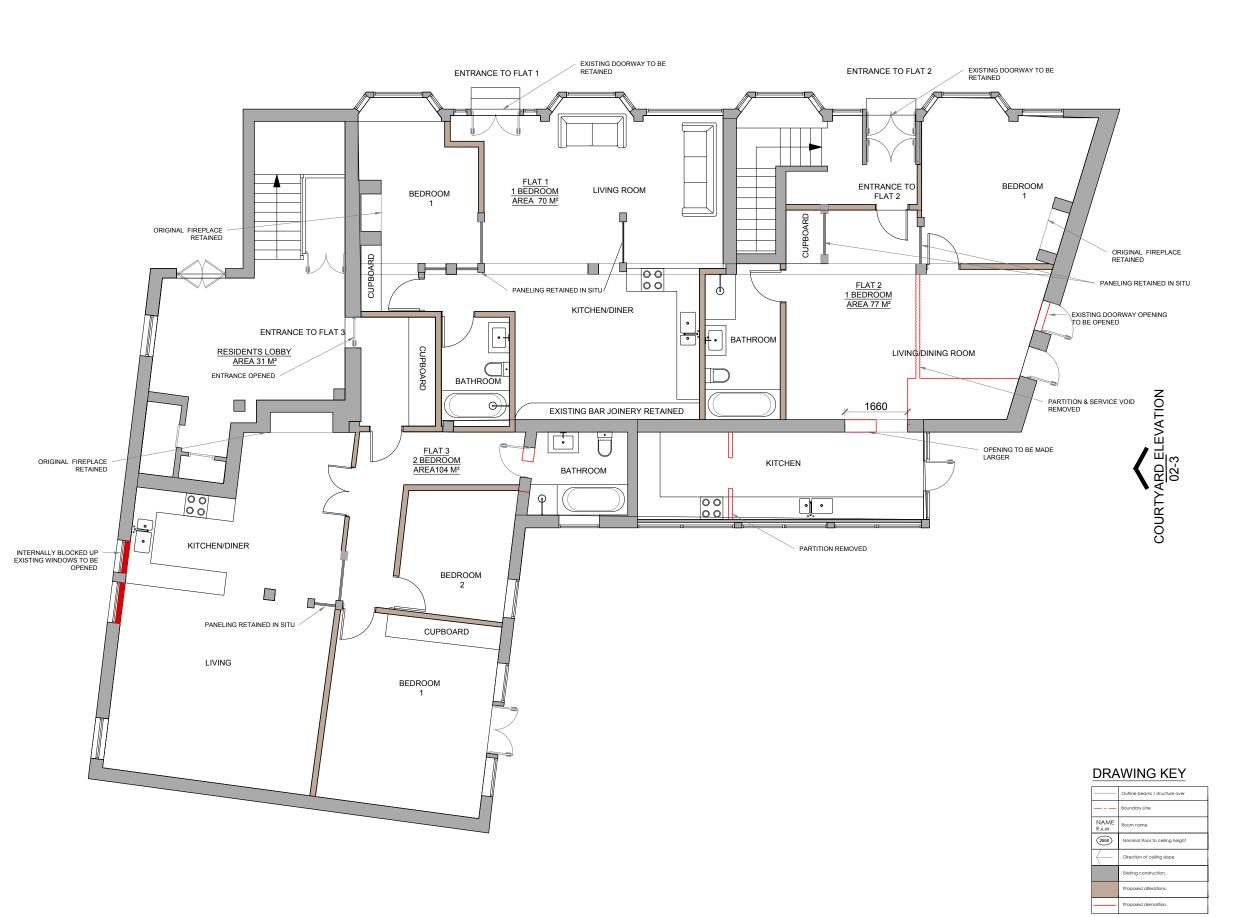

## PLANNING APPLICATION

FINISHES SCHEDULE, LIGHTING SCHEDULE, DOOR SCHEDULE
BUILDING CONTROL SPECIFICATION CDM RISK ASSESSMENT

MR & MRS ANGEL

PLANNING APPLICATION CHANGE OF USE

Location

JACK STRAWS CASTLE NORTH END WAY, HAMPSTEAD, LONDON, NW3 7ES

Drawing

Proposed Demolition Plan

| Date        | 19.02.18              |
|-------------|-----------------------|
| Scale       | 1:50 @ A1, 1:100 @ A3 |
| Drawn       |                       |
| Checked     |                       |
| Drawing No. |                       |

1807/ / 0 2 - 4

PROPOSED DEMOLITION PLAN