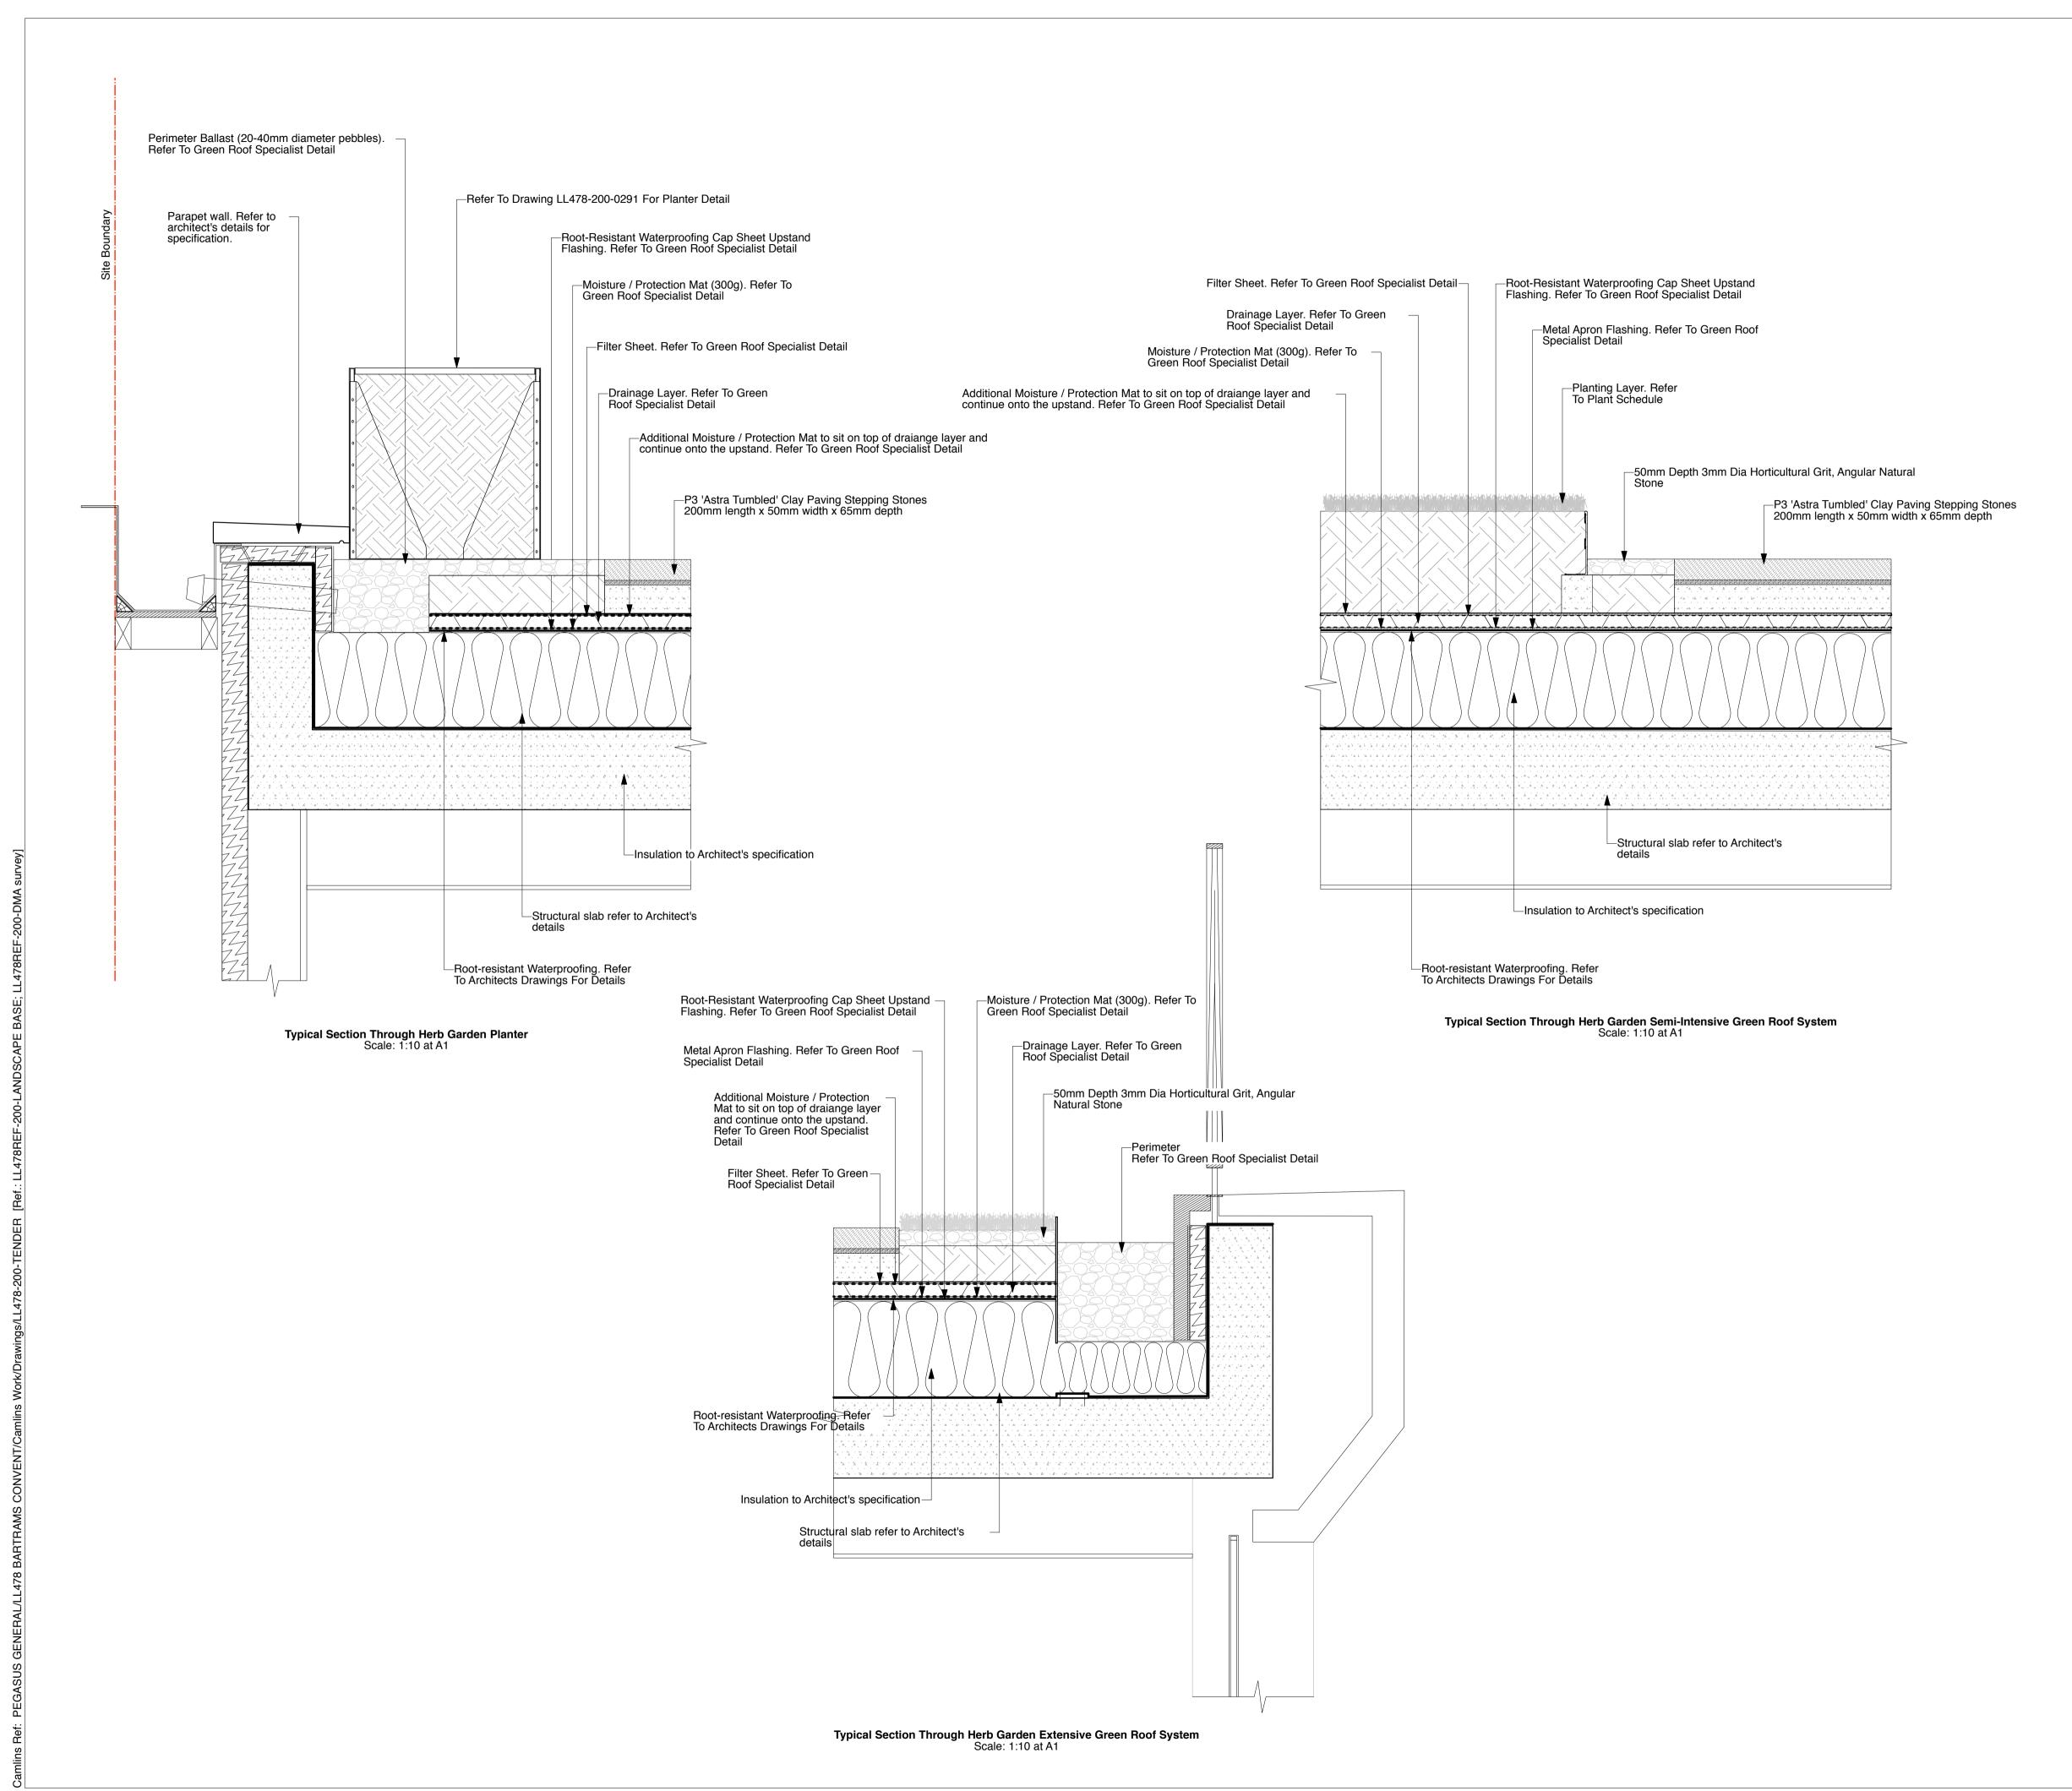

### NOTES

GREEN ROOF
Refer to Drg. No. LL478-200-0078, LL478-200-0079, LL478-200-0080, LL478-200-0041
For Extent And Location

## Green Roof Build-Up Details For Herb Garden

| Drawing No. LL478-200-0155 | Revision<br>- | Scale<br>1:10@A1 | Date<br>25.06.2015 |
|----------------------------|---------------|------------------|--------------------|
| Drawn by                   | Checked by    |                  |                    |