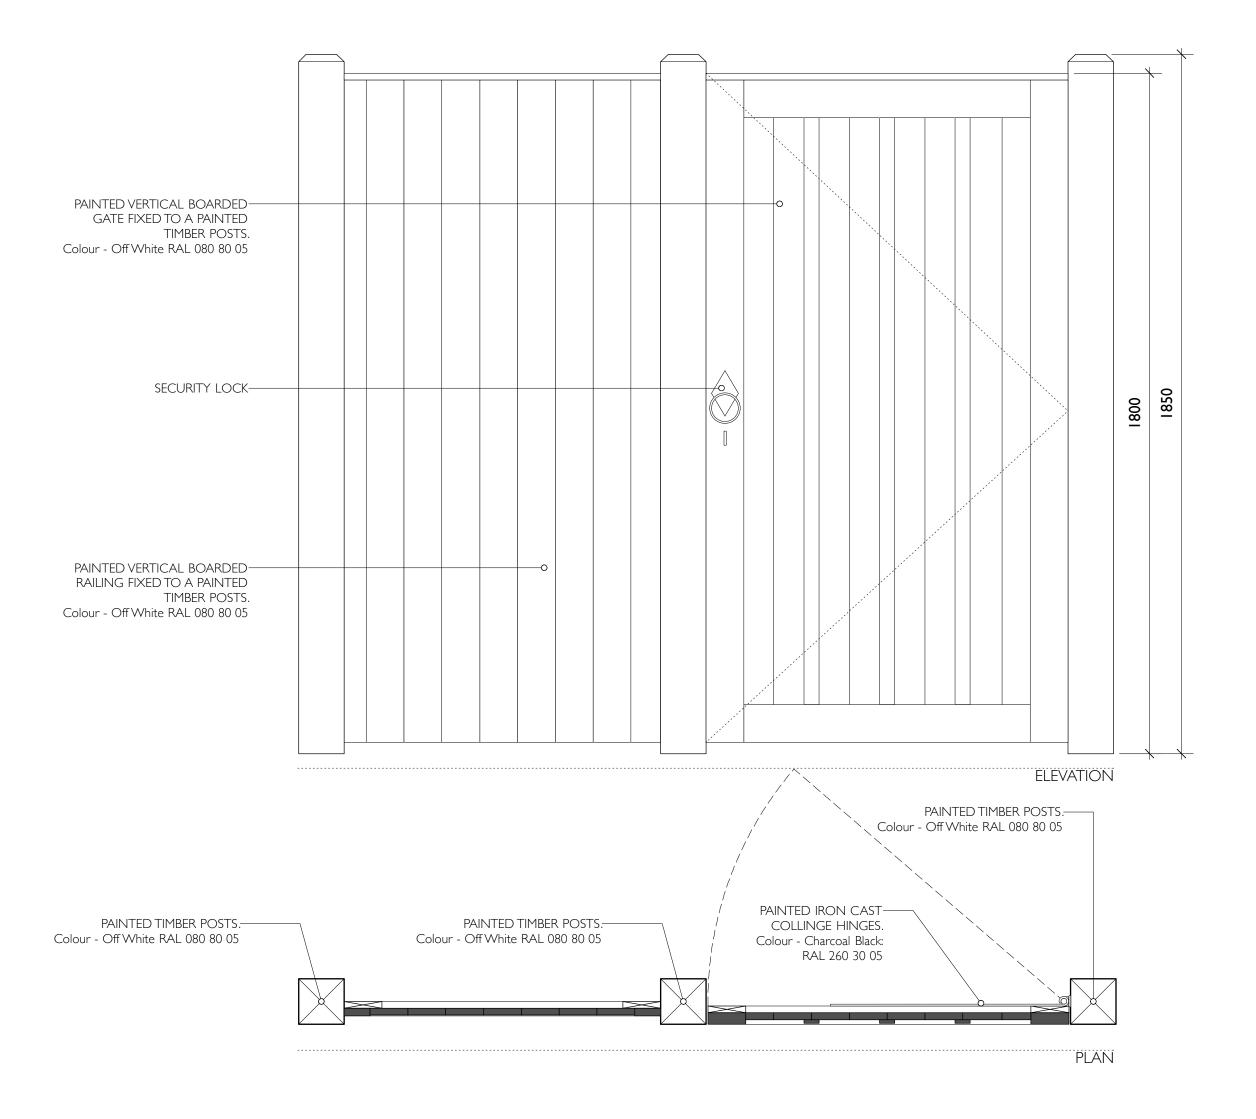

## 1 WADHAM GARDENS PROPOSED DRAWINGS

PROIECT: Wadham Gardens CLIENT: DRAWING: Proposed Garden Gate SCALE: I:10 @ A3 DRAWN: DP DATE: May-18 CHECKED: SW CAD FILE: 1179-05 Proposed REV: \* DRAWING NO: 1179-08 Proposed