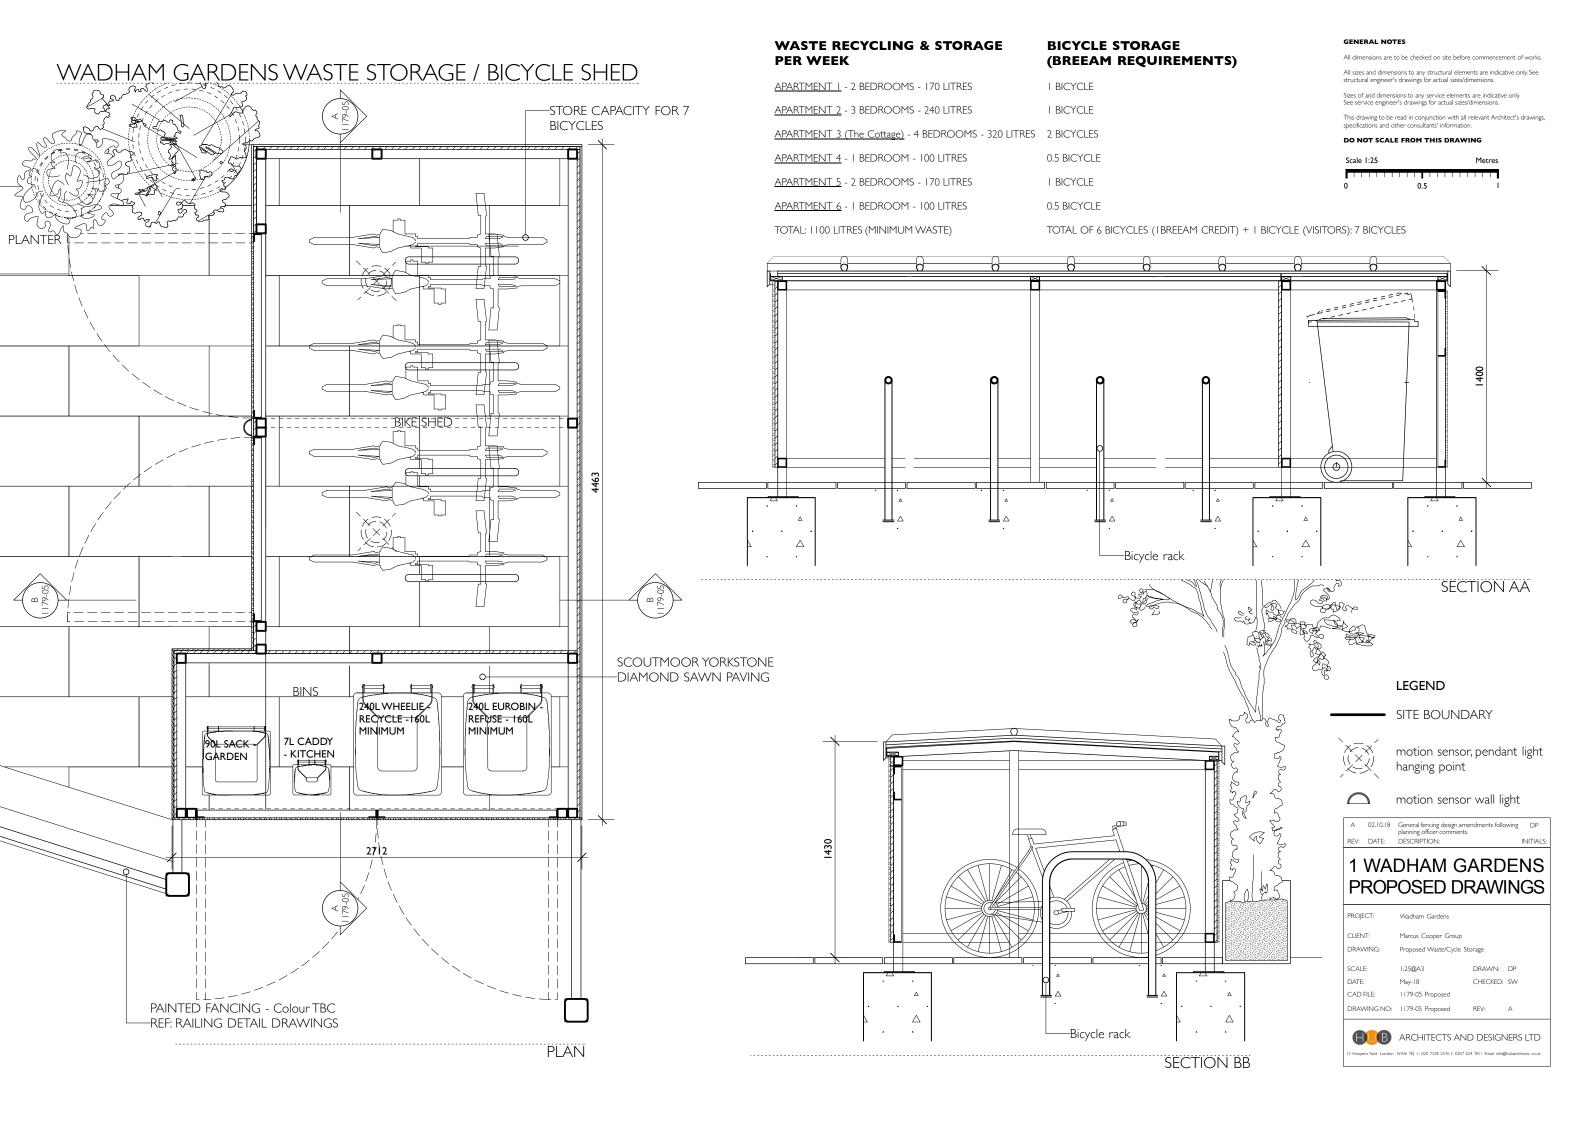

## GENERAL NOTES

All dimensions are to be checked on site before commencement of works.

All sizes and dimensions to any structural elements are indicative only. See structural engineer's drawings for actual sizes/dimensions.

Sizes of and dimensions to any service elements are indicative only. See service engineer's drawings for actual sizes/dimensions.

This drawing to be read in conjunction with all relevant Architect's drawings, specifications and other consultants' information.

## DO NOT SCALE FROM THIS DRAWING

A 02.10.18 General fencing design amendments following DP planning officer comments.

REV: DATE: DESCRIPTION: INITIALS

## 1 WADHAM GARDENS PROPOSED DRAWINGS

PROIECT: Wadham Gardens CLIENT:

DRAWING: Proposed Waste/Cycle Storage SCALE: 1:25@A3 DRAWN: DP DATE:

CHECKED: SW May-18 1179-05 Proposed CAD FILE:

DRAWING NO: 1179-06 Proposed