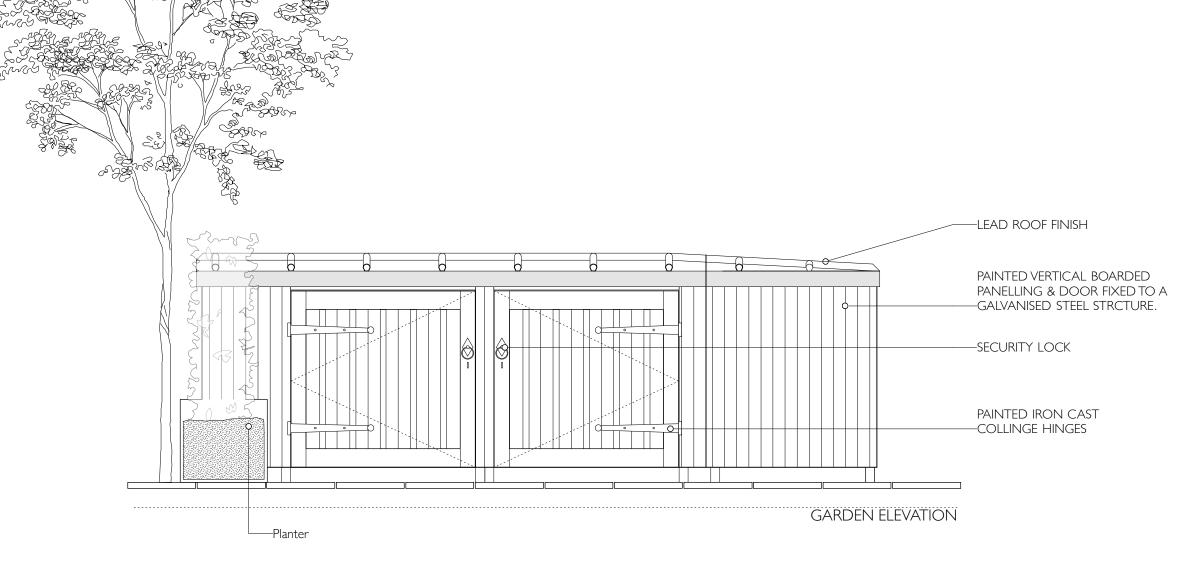

## 1 WADHAM GARDENS PROPOSED DRAWINGS

PROIECT: Wadham Gardens CLIENT:

DRAWING: Proposed Waste/Cycle Storage SCALE: 1:25@A3 DRAWN: DP DATE:

CHECKED: SW May-18 1179-05 Proposed CAD FILE:

DRAWING NO: 1179-06 Proposed