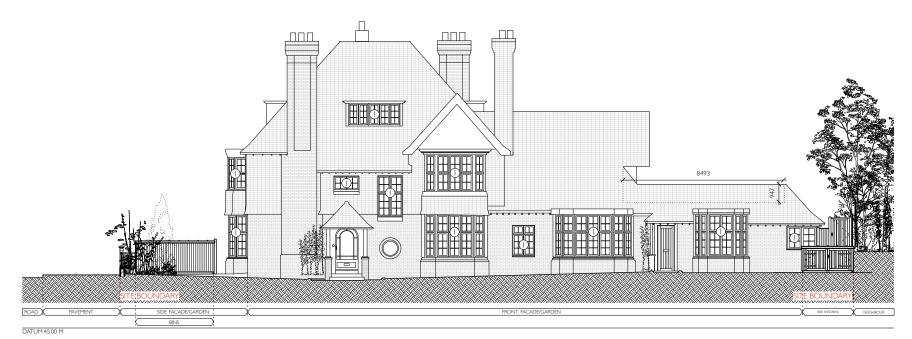

## LEGEND

ALL EXISTING UPVC WINDOWS USED THUS ARE TO BE REMOVED AND REPLACED WITH NEW PAINTED TIMBER WINDOWS WITH SIDE-OPENING LIGHTS TO MATCH ORIGINAL PERIOD FENESTRATION.

PROPOSED ELEVATION 2 - SIDE FAÇADE