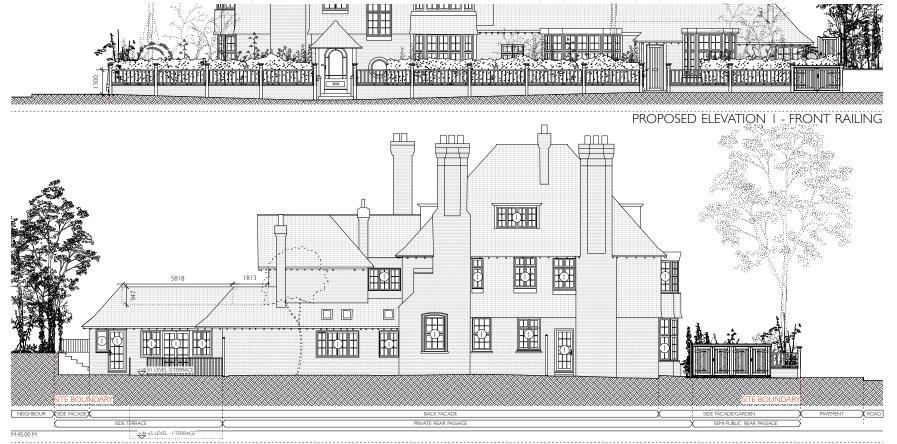

PROPOSED ELEVATION 1 - FRONT FAÇADE



## PROPOSED ELEVATION 3 - BACK FAÇADE

## GENERAL NOTES

All dimensions are to be checked on site before commencement of works.

All sizes and dimensions to any structural elements are indicative only. See structural engineer's drawings for actual sizes/dimensions.

See service engineer's drawings for actual sizes/dimensions.

This drawing to be read in conjunction with all relevant Architect's drawings, specifications and other consultants' information.

DO NOT SCALE FROM THIS DRAWING

## LEGEND



ALL EXISTING UPVC WINDOWS USED THUS ARE TO BE REMOVED AND REPLACED WITH NEW PAINTED TIMBER WINDOWS WITH SIDE-OPENING LIGHTS TO MATCH ORIGINAL PERIOD FENESTRATION.





PROPOSED ELEVATION 2 - SIDE FAÇADE



PROPOSED ELEVATION 4 - SIDE FAÇADE