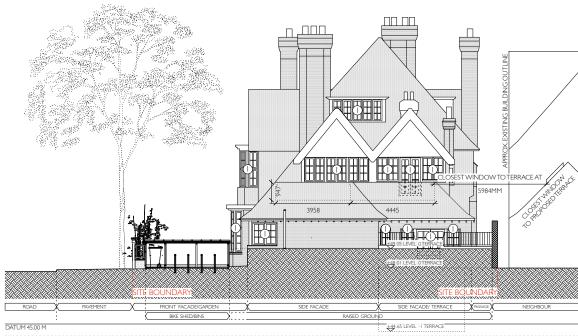

## LEGEND

ALL EXISTING UPVC WINDOWS USED THUS ARE TO BE REMOVED AND REPLACED WITH NEW PAINTED TIMBER WINDOWS WITH SIDE-OPENING LIGHTS TO MATCH ORIGINAL PERIOD FENESTRATION.

PROPOSED ELEVATION 2 - SIDE FAÇADE