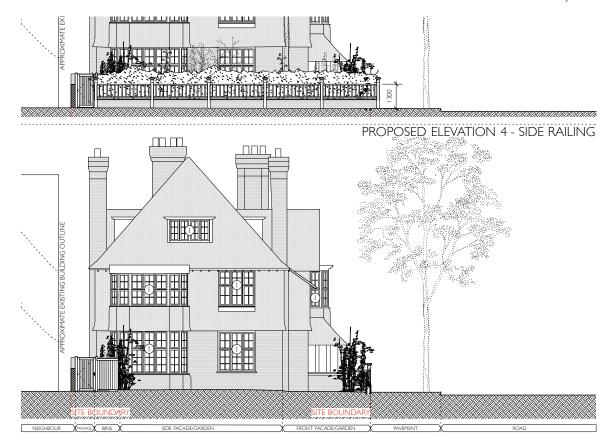

PROPOSED ELEVATION 1 - FRONT FAÇADE



## PROPOSED ELEVATION 3 - BACK FAÇADE

## GENERAL NOTES

All dimensions are to be checked on site before commencement of works.

All sizes and dimensions to any structural elements are indicative only. See structural engineer's drawings for actual sizes/dimensions.

See service engineer's drawings for actual sizes/dimensions.

This drawing to be read in conjunction with all relevant Architect's drawings, specifications and other consultants' information.

DO NOT SCALE FROM THIS DRAWING

## LEGEND



ALL EXISTING UPVC WINDOWS USED THUS ARE TO BE REMOVED AND REPLACED WITH NEW PAINTED TIMBER WINDOWS WITH SIDE-OPENING LIGHTS TO MATCH ORIGINAL PERIOD FENESTRATION.





PROPOSED ELEVATION 2 - SIDE FAÇADE



PROPOSED ELEVATION 4 - SIDE FAÇADE