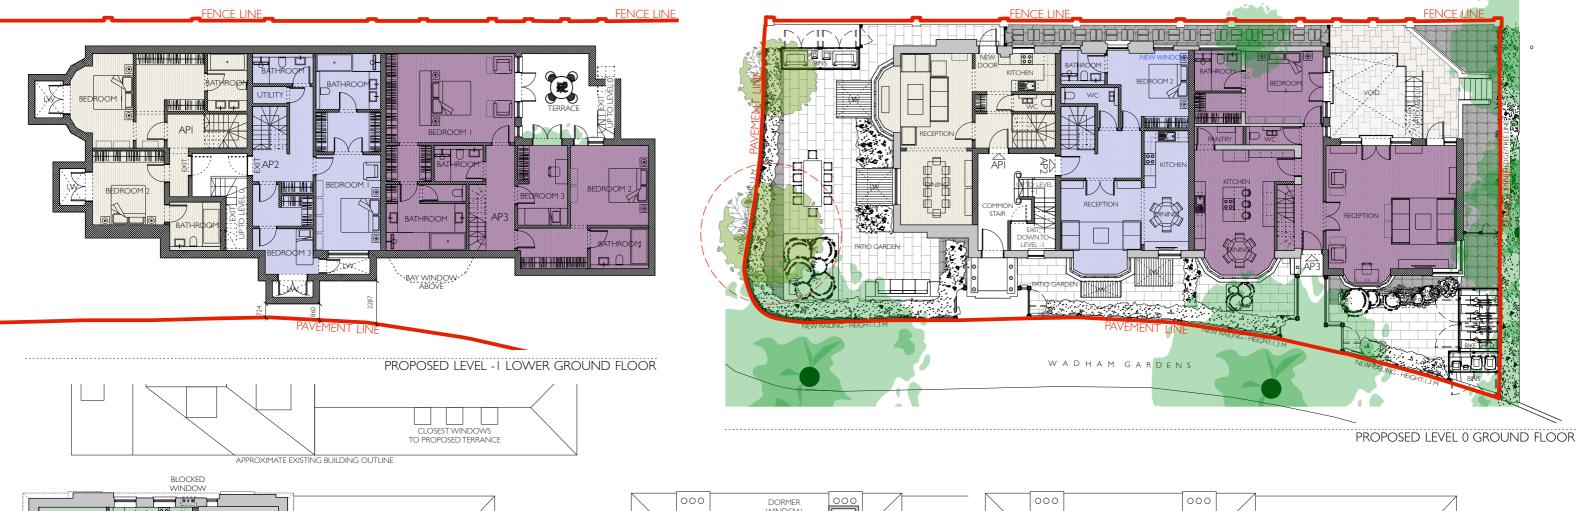

## **GROSS INTERNAL AREA (GIA)**

APARTMENT 1 - 2 BEDROOMS - 4 PEOPLE
-I LEVEL LOWER GROUND: 71 m<sup>2</sup>
0 LEVEL GROUND FLOOR: 61 m<sup>2</sup>
TOTAL: 13 m<sup>2</sup>

APARTMENT 2 - 3 BEDROOMS - 5 PEOPLE
-I LEVEL LOWER GROUND: 75m<sup>2</sup>
0 LEVEL GROUND FLOOR: 75m<sup>2</sup>
TOTAL: 150-2

APARTMENT 3 (The Cottage) - 4 BEDROOMS - 7 PEOPLE - I LEVEL LOWER GROUND: I 17m² 0 LEVEL GROUND FLOOR: 123m²

<u>APARTMENT 4</u> - I BEDROOM - 2 PEOPLE +1 LEVEL FIRST FLOOR: 69m<sup>2</sup> TOTAL: 69m<sup>2</sup> APARTMENT 5 - 2 BEDROOMS - 4 PEOPLE +1 LEVEL FIRST FLOOR: 102m<sup>2</sup> TOTAL: 102m<sup>2</sup>

<u>APARTMENT 6</u> - I BEDROOM - 2 PEOPLE +2 LEVEL SECOND FLOOR: 60m<sup>2</sup> TOTAL: 60m<sup>2</sup>

**TOTAL** = 753m<sup>2</sup>

| REV: | DATE:<br>04/10/2018 | DESCRIPTION:  General amendments to bike shed and fencing | INITIALS: | 1 WADHAM GARDENS<br>PROPOSED DRAWINGS                                            |                     |          |    |
|------|---------------------|-----------------------------------------------------------|-----------|----------------------------------------------------------------------------------|---------------------|----------|----|
|      |                     |                                                           |           | PROJECT:                                                                         | Wadham Gardens      |          |    |
|      |                     |                                                           |           | CLIENT:                                                                          | Marcus Cooper Group |          |    |
|      |                     |                                                           |           | DRAWING:                                                                         | Proposed Plans      |          |    |
|      |                     |                                                           |           | SCALE:                                                                           | 1:100@A1/1:200@A3   | DRAWN:   | MF |
|      |                     |                                                           |           | DATE:                                                                            | May-18              | CHECKED: | SW |
|      |                     |                                                           |           | CAD FILE:                                                                        | 1179-01 Proposed    |          |    |
|      |                     |                                                           |           | DRAWING NO:                                                                      | 1179-01 Proposed    | REV:     | А  |
|      |                     |                                                           |           | ARCHITECTS AND II 15 Hoopers Yard London NW6 76] t: 020 7328 2576 f: 0207 624 78 |                     |          |    |