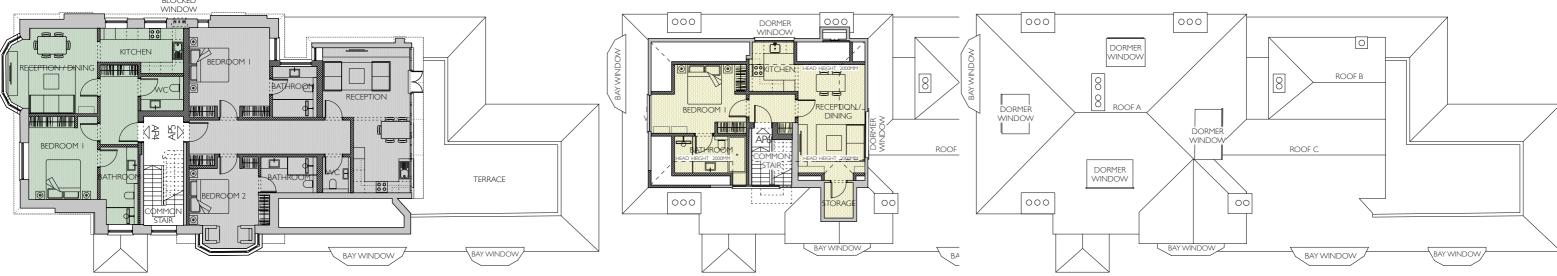

APARTMENT 3 (The Cottage) - 4 BEDROOMS - 7 PEOPLE - I LEVEL LOWER GROUND: I 17m² 0 LEVEL GROUND FLOOR: 123m²

<u>APARTMENT 4</u> - I BEDROOM - 2 PEOPLE +1 LEVEL FIRST FLOOR: 69m<sup>2</sup> TOTAL: 69m<sup>2</sup> APARTMENT 5 - 2 BEDROOMS - 4 PEOPLE +1 LEVEL FIRST FLOOR: 102m<sup>2</sup> TOTAL: 102m<sup>2</sup>

<u>APARTMENT 6</u> - I BEDROOM - 2 PEOPLE +2 LEVEL SECOND FLOOR: 60m<sup>2</sup> TOTAL: 60m<sup>2</sup>

**TOTAL** = 753m<sup>2</sup>

| REV: | DATE:<br>04/10/2018 | DESCRIPTION:  General amendments to bike shed and fencing | INITIALS: | 1 WADHAM GARDENS<br>PROPOSED DRAWINGS                                            |                     |          |    |
|------|---------------------|-----------------------------------------------------------|-----------|----------------------------------------------------------------------------------|---------------------|----------|----|
|      |                     |                                                           |           | PROJECT:                                                                         | Wadham Gardens      |          |    |
|      |                     |                                                           |           | CLIENT:                                                                          | Marcus Cooper Group |          |    |
|      |                     |                                                           |           | DRAWING:                                                                         | Proposed Plans      |          |    |
|      |                     |                                                           |           | SCALE:                                                                           | 1:100@A1/1:200@A3   | DRAWN:   | MF |
|      |                     |                                                           |           | DATE:                                                                            | May-18              | CHECKED: | SW |
|      |                     |                                                           |           | CAD FILE:                                                                        | 1179-01 Proposed    |          |    |
|      |                     |                                                           |           | DRAWING NO:                                                                      | 1179-01 Proposed    | REV:     | А  |
|      |                     |                                                           |           | ARCHITECTS AND II 15 Hoopers Yard London NW6 76] t: 020 7328 2576 f: 0207 624 78 |                     |          |    |

PROPOSED LEVEL + I FIRST FLOOR

PROPOSED LEVEL +2 SECOND FLOOR

PROPOSED LEVEL +3 ROOF