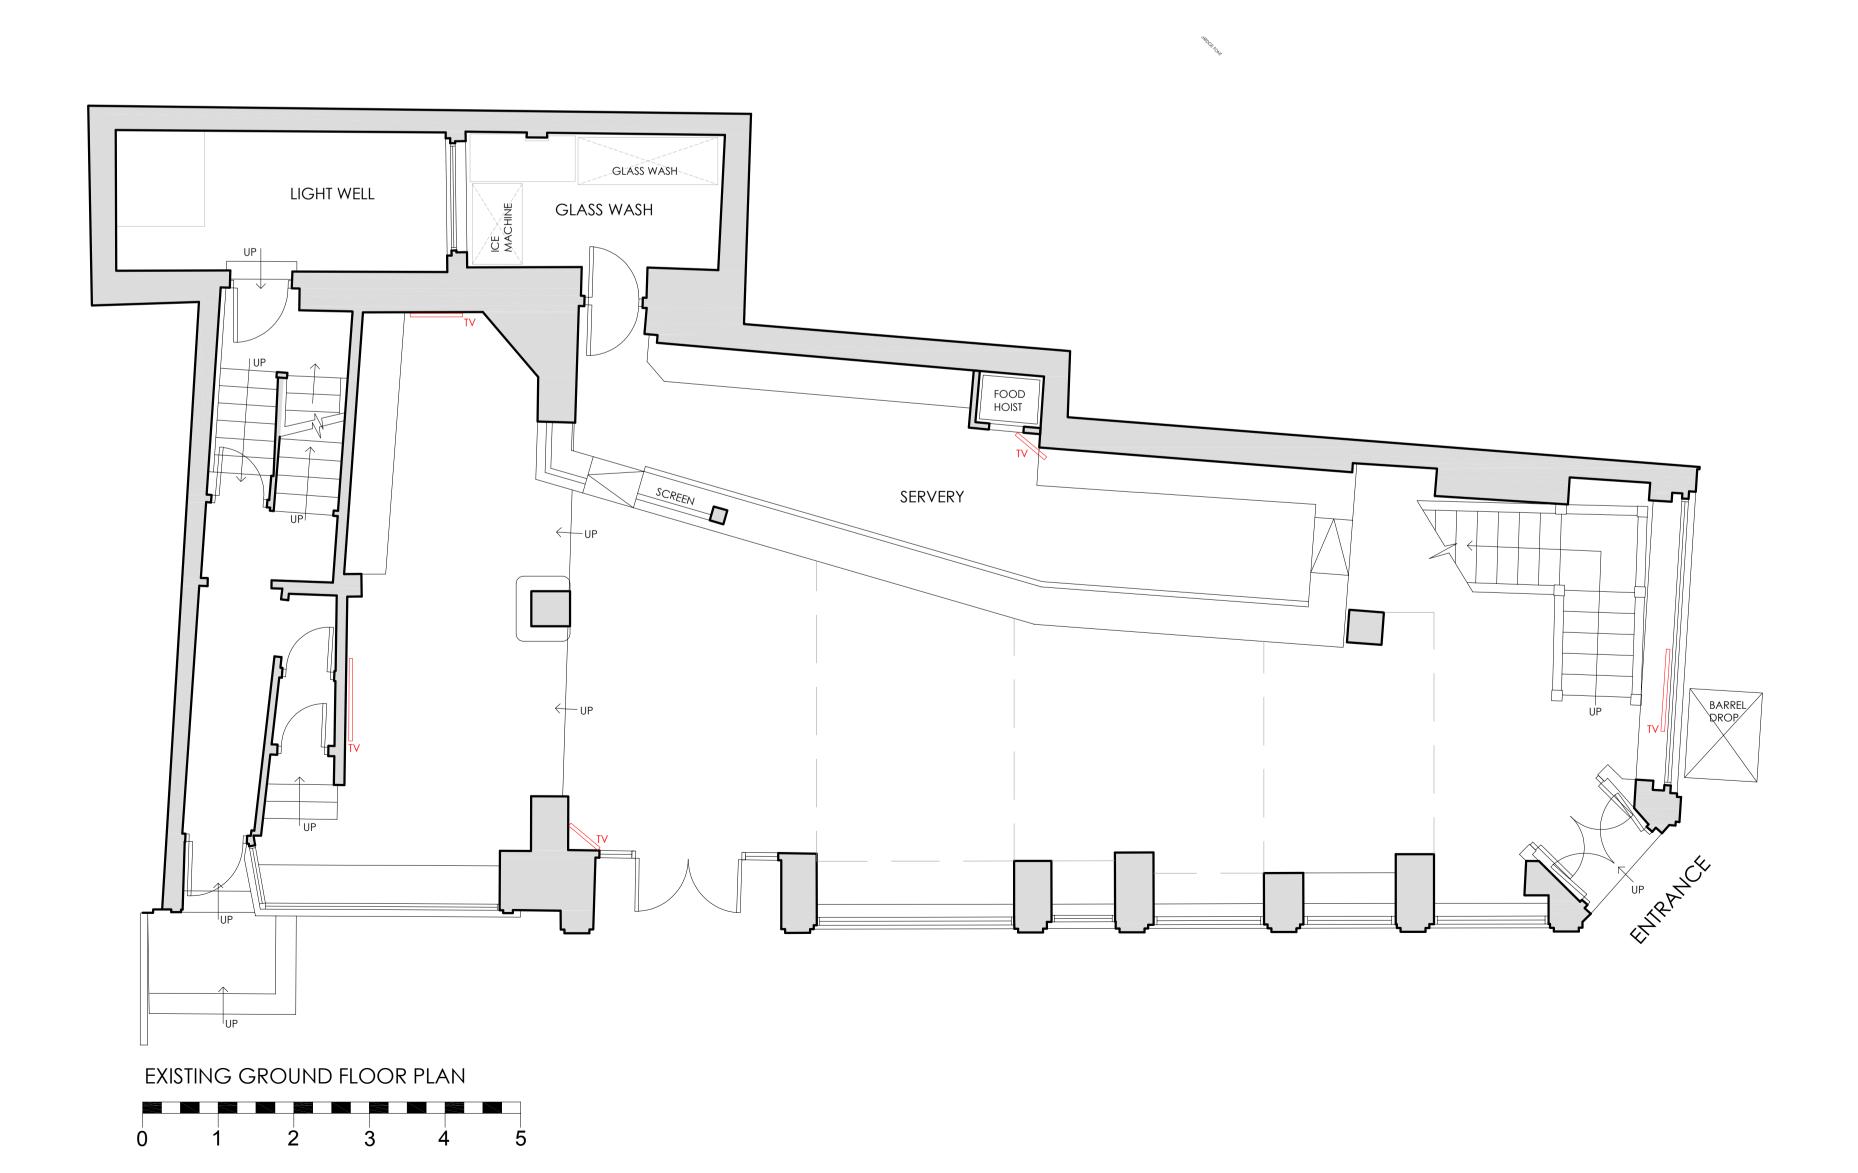

| 0 | 1 | 2 | 3 | 4 |  |
|---|---|---|---|---|--|

SCALE 1:1250

BLOCK PLAN SCALE 1:500

This drawing is the property of Hunter Patel Creative Group. Copyright is reserved by them and the drawing is issued on the condition that it is not copied either wholly or in part without the consent in writing of Hunter Patel Creative Group. Figured dimensions to take preference over those scaled. All dimensions to be checked on site before commencement of any work or shop drawings. This is to be read in conjunction with the specifications when existing.