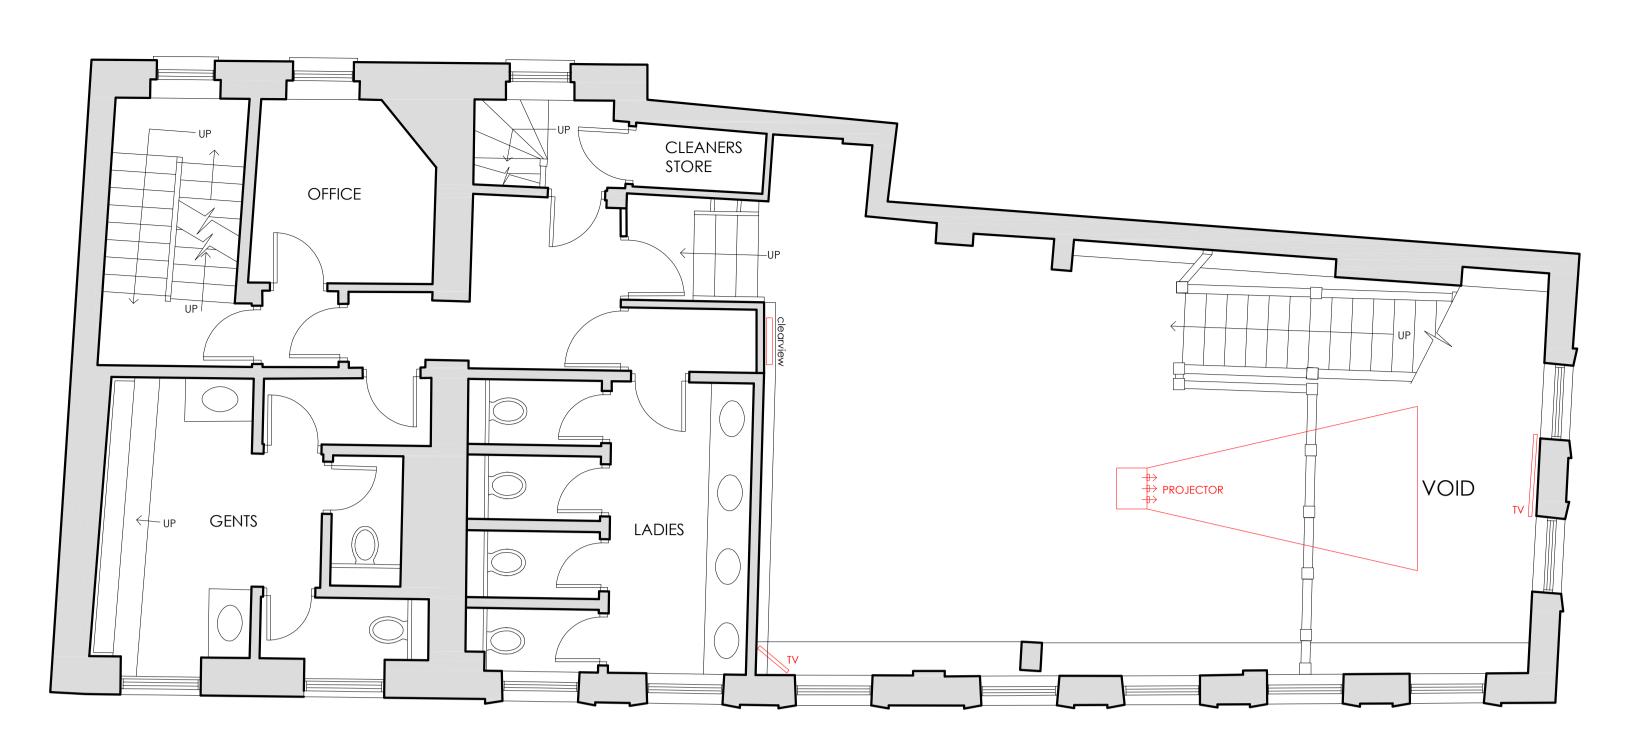

| 0 | 1 | 2 | 3 | 4 |  |
|---|---|---|---|---|--|

SCALE 1:1250

BLOCK PLAN SCALE 1:500

This drawing is the property of Hunter Patel Creative Group. Copyright is reserved by them and the drawing is issued on the condition that it is not copied either wholly or in part without the consent in writing of Hunter Patel Creative Group. Figured dimensions to take preference over those scaled. All dimensions to be checked on site before commencement of any work or shop drawings. This is to be read in conjunction with the specifications when existing.