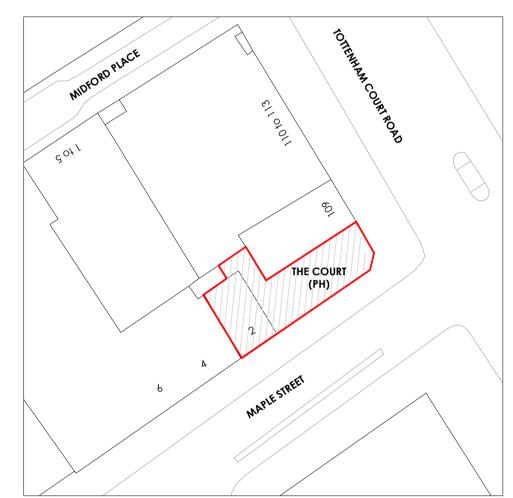

| 0 | 1 | 2 | 3 | 4 |  |
|---|---|---|---|---|--|

SCALE 1:1250

BLOCK PLAN SCALE 1:500

This drawing is the property of Hunter Patel Creative Group. Copyright is reserved by them and the drawing is issued on the condition that it is not copied either wholly or in part without the consent in writing of Hunter Patel Creative Group. Figured dimensions to take preference over those scaled. All dimensions to be checked on site before commencement of any work or shop drawings. This is to be read in conjunction with the specifications when existing.

| С | X |
|---|---|
| В | X |
| Α | X |

REVISION

Studio 10 First Floor Offices 12 Market Street Lichfield Staffordshire WS13 6LH t: 01543 258600 w: www.hunterpatelcreativegroup.com

| Client  | Mitchells & Butlers  The Court  108A Tottenham Court Road Fitzrovia, London, W1T 5AA  Existing LBC Drawing |        |          |  |  |
|---------|------------------------------------------------------------------------------------------------------------|--------|----------|--|--|
| Job     |                                                                                                            |        |          |  |  |
| Address |                                                                                                            |        |          |  |  |
| Title   |                                                                                                            |        |          |  |  |
| Drawn   | DM                                                                                                         | Scale  | AS SHOWN |  |  |
| Date    | Nov 18                                                                                                     |        | @ A1     |  |  |
|         |                                                                                                            | Dwg No |          |  |  |