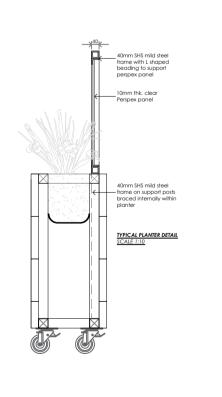

The state of the s

**LOCATION PLAN** SCALE 1:1250

**BLOCK PLAN** SCALE 1:500

**EXISTING EXTERNAL FLOOR FINISH** 

TILE REFERENCE IMAGE

This drawing is the property of Hunter Patel Creative Group. Copyright is reserved by them and the drawing is issued on the condition that it is not copied either wholly or in part without the consent in writing of Hunter Patel Creative Group. Figured dimensions to take preference over those scaled. All dimensions to be checked on site before commencement of any work or shop drawings. This is to be read in conjunction with the specifications when existing.