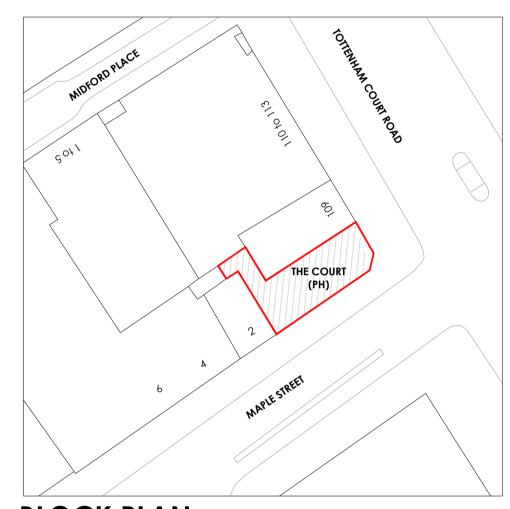

The state of the s

**LOCATION PLAN** SCALE 1:1250

**BLOCK PLAN** SCALE 1:500

**EXISTING EXTERNAL FLOOR FINISH** 

TILE REFERENCE IMAGE

This drawing is the property of Hunter Patel Creative Group. Copyright is reserved by them and the drawing is issued on the condition that it is not copied either wholly or in part without the consent in writing of Hunter Patel Creative Group. Figured dimensions to take preference over those scaled. All dimensions to be checked on site before commencement of any work or shop drawings. This is to be read in conjunction with the specifications when existing.