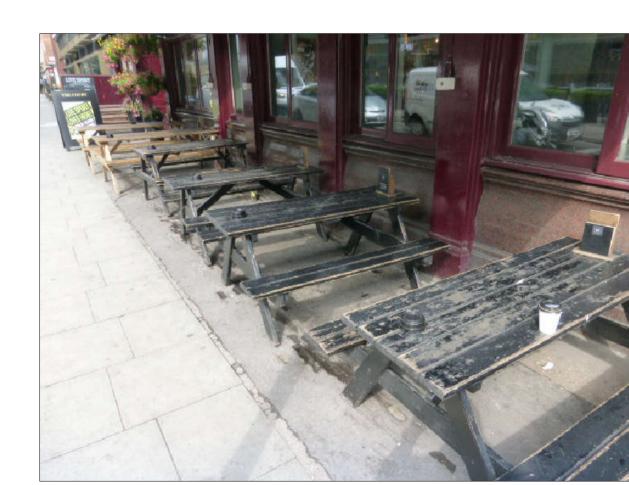

The state of the s

**LOCATION PLAN** SCALE 1:1250

**BLOCK PLAN** SCALE 1:500

**EXISTING EXTERNAL FLOOR FINISH** 

TILE REFERENCE IMAGE

This drawing is the property of Hunter Patel Creative Group. Copyright is reserved by them and the drawing is issued on the condition that it is not copied either wholly or in part without the consent in writing of Hunter Patel Creative Group. Figured dimensions to take preference over those scaled. All dimensions to be checked on site before commencement of any work or shop drawings. This is to be read in conjunction with the specifications when existing.