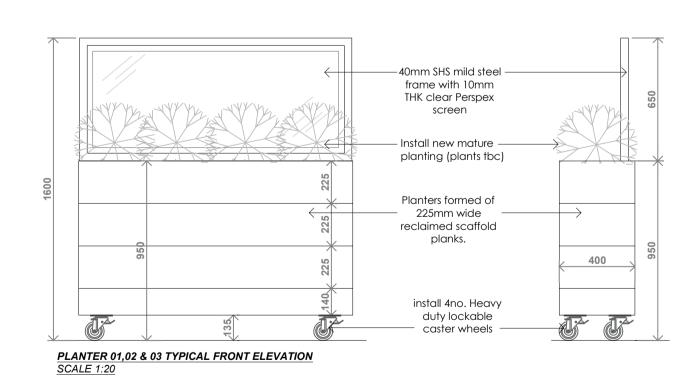

The state of the s

**LOCATION PLAN** SCALE 1:1250

**BLOCK PLAN** SCALE 1:500

**EXISTING EXTERNAL FLOOR FINISH** 

TILE REFERENCE IMAGE

This drawing is the property of Hunter Patel Creative Group. Copyright is reserved by them and the drawing is issued on the condition that it is not copied either wholly or in part without the consent in writing of Hunter Patel Creative Group. Figured dimensions to take preference over those scaled. All dimensions to be checked on site before commencement of any work or shop drawings. This is to be read in conjunction with the specifications when existing.