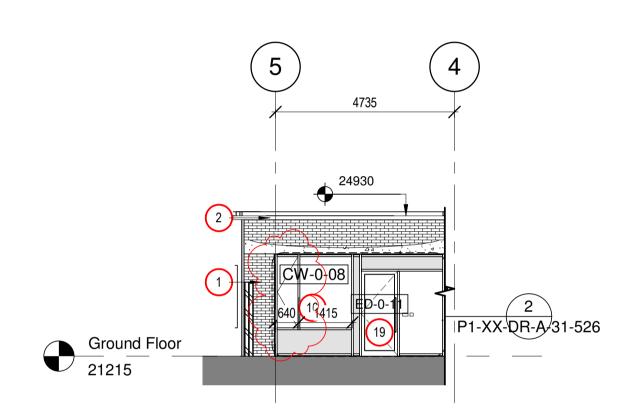

| MATERIALS KEY |  |
|---------------|--|

To be read in conjunction with drawings A-08-001 - 007

| 1    | Brickwork (F10/120)                                                 |
|------|---------------------------------------------------------------------|
| 2    | Header brick capping component (F10/120)                            |
| 3    | Sports net (Q52/645) suspended on tension rods (see SE information) |
| 4    | Precast concrete (F31/110)                                          |
| 5    | Precast concrete coping (F31/110)                                   |
| 6    | Precast concrete recessed panel (F31/110)                           |
| 7    | Precast concrete sill (F31/110)                                     |
| 8    | Poweder coated metal window (L10/315)                               |
| 9    | Aluminium windows (L20/315)                                         |
| 10   | Aluminium windows (L20/240)                                         |
| (11) | Metal window frame with obscured wired glass (L20/650)              |
|      |                                                                     |

| 13 | Perforated powder coated aluminium screens to vent (L20/240)       |
|----|--------------------------------------------------------------------|
| 14 | Powder coated metal balustrade (L30/565)                           |
| 15 | Precast concrete projecting balcony (F31/110)                      |
| 16 | Precast concrete capping stone (F31/110)                           |
| 17 | Precast concrete plinth<br>(F31/110)                               |
| 18 | Metal gate with obscured wired glass (L20/650)                     |
| 19 | Powder coated aluminium door<br>with large glazing panel (L20/240) |
| 20 | Timber fence                                                       |
| 21 | Metal downpipes (R10/115)                                          |

Laser cut powder coated metal screen to vent

12

## 22 Dry Riser Inlet

## NOTE

1. For movement joint locations and bed joint reinforcement refer to Structural

Engineers drawings. 2. For locations of brick supports refer to 09 series sections and relevant details.

| revis | lana                                       |       |         |          |
|-------|--------------------------------------------|-------|---------|----------|
| rev   | description                                | drawn | checked | date     |
| 1     | First Construction Issue                   |       |         | 13/04/18 |
| 2     | Light Fixture Added & Wall Height Ammended | LW    | NF      | 09/11/18 |
| 3     | Updated to AKA Comments                    | CB    | NF      | 17/12/18 |