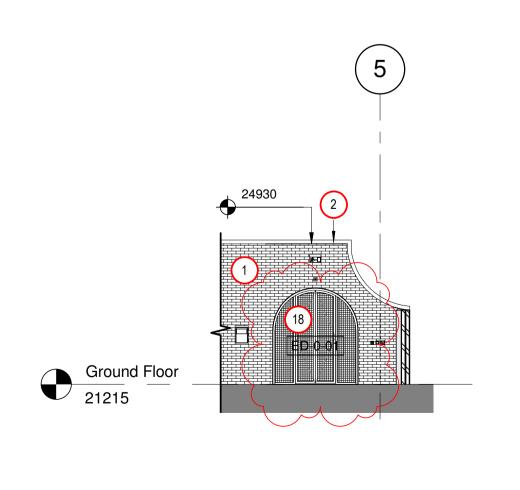

| MATERIALS KEY |  |
|---------------|--|

To be read in conjunction with drawings A-08-001 - 007

| 1    | Brickwork (F10/120)                                                 |
|------|---------------------------------------------------------------------|
| 2    | Header brick capping component (F10/120)                            |
| 3    | Sports net (Q52/645) suspended on tension rods (see SE information) |
| 4    | Precast concrete (F31/110)                                          |
| 5    | Precast concrete coping (F31/110)                                   |
| 6    | Precast concrete recessed panel (F31/110)                           |
| 7    | Precast concrete sill (F31/110)                                     |
| 8    | Poweder coated metal window (L10/315)                               |
| 9    | Aluminium windows (L20/315)                                         |
| 10   | Aluminium windows (L20/240)                                         |
| (11) | Metal window frame with obscured wired glass (L20/650)              |
|      |                                                                     |

| 13 | Perforated powder coated aluminium screens to vent (L20/240)       |
|----|--------------------------------------------------------------------|
| 14 | Powder coated metal balustrade (L30/565)                           |
| 15 | Precast concrete projecting balcony (F31/110)                      |
| 16 | Precast concrete capping stone (F31/110)                           |
| 17 | Precast concrete plinth<br>(F31/110)                               |
| 18 | Metal gate with obscured wired glass (L20/650)                     |
| 19 | Powder coated aluminium door<br>with large glazing panel (L20/240) |
| 20 | Timber fence                                                       |
| 21 | Metal downpipes (R10/115)                                          |

Laser cut powder coated metal screen to vent

12

## 22 Dry Riser Inlet

## NOTE

1. For movement joint locations and bed joint reinforcement refer to Structural

Engineers drawings. 2. For locations of brick supports refer to 09 series sections and relevant details.

| revis | lana                                       |       |         |          |
|-------|--------------------------------------------|-------|---------|----------|
| rev   | description                                | drawn | checked | date     |
| 1     | First Construction Issue                   |       |         | 13/04/18 |
| 2     | Light Fixture Added & Wall Height Ammended | LW    | NF      | 09/11/18 |
| 3     | Updated to AKA Comments                    | CB    | NF      | 17/12/18 |