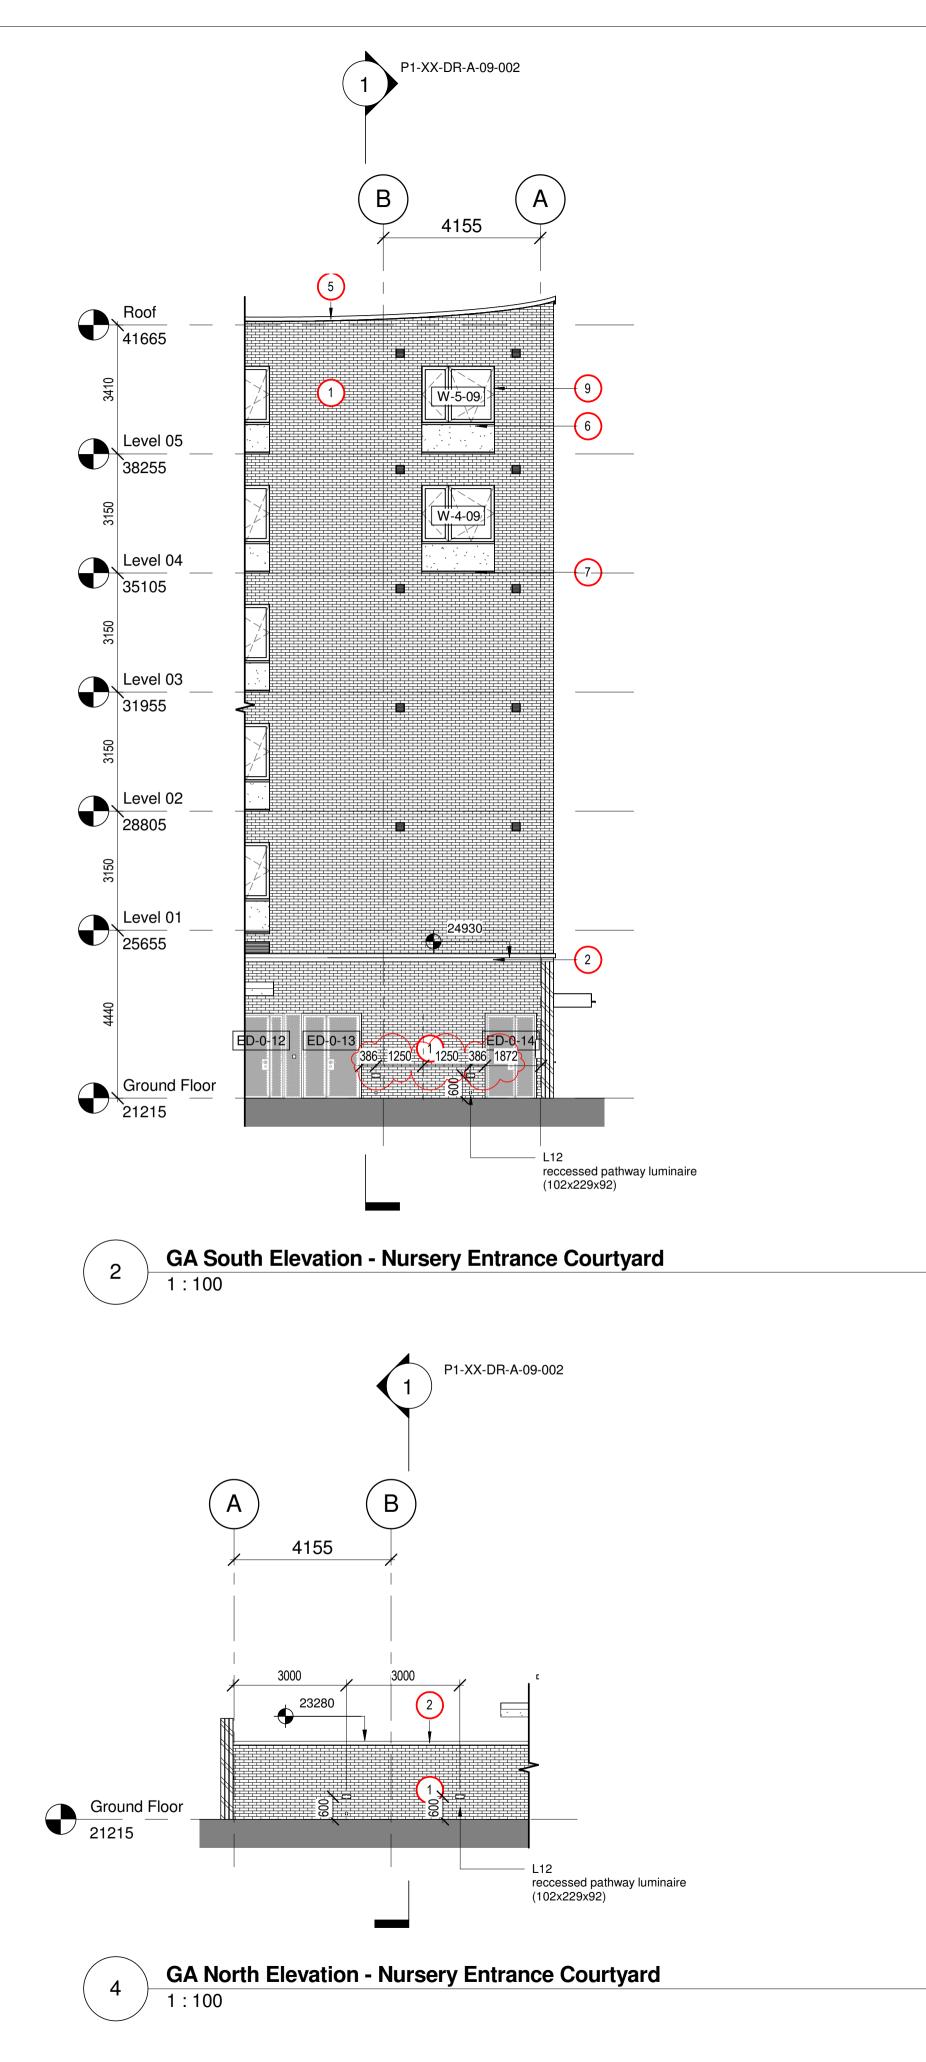

| MATERIALS KEY |  |
|---------------|--|

To be read in conjunction with drawings A-08-001 - 007

| 1    | Brickwork (F10/120)                                                 |
|------|---------------------------------------------------------------------|
| 2    | Header brick capping component (F10/120)                            |
| 3    | Sports net (Q52/645) suspended on tension rods (see SE information) |
| 4    | Precast concrete (F31/110)                                          |
| 5    | Precast concrete coping (F31/110)                                   |
| 6    | Precast concrete recessed panel (F31/110)                           |
| 7    | Precast concrete sill (F31/110)                                     |
| 8    | Poweder coated metal window (L10/315)                               |
| 9    | Aluminium windows (L20/315)                                         |
| 10   | Aluminium windows (L20/240)                                         |
| (11) | Metal window frame with obscured wired glass (L20/650)              |
|      |                                                                     |

| 13 | Perforated powder coated aluminium screens to vent (L20/240)       |
|----|--------------------------------------------------------------------|
| 14 | Powder coated metal balustrade (L30/565)                           |
| 15 | Precast concrete projecting balcony (F31/110)                      |
| 16 | Precast concrete capping stone (F31/110)                           |
| 17 | Precast concrete plinth<br>(F31/110)                               |
| 18 | Metal gate with obscured wired glass (L20/650)                     |
| 19 | Powder coated aluminium door<br>with large glazing panel (L20/240) |
| 20 | Timber fence                                                       |
| 21 | Metal downpipes (R10/115)                                          |

Laser cut powder coated metal screen to vent

12

## 22 Dry Riser Inlet

## NOTE

1. For movement joint locations and bed joint reinforcement refer to Structural

Engineers drawings. 2. For locations of brick supports refer to 09 series sections and relevant details.

| revis | lana                                       |       |         |          |
|-------|--------------------------------------------|-------|---------|----------|
| rev   | description                                | drawn | checked | date     |
| 1     | First Construction Issue                   |       |         | 13/04/18 |
| 2     | Light Fixture Added & Wall Height Ammended | LW    | NF      | 09/11/18 |
| 3     | Updated to AKA Comments                    | CB    | NF      | 17/12/18 |

| client: Neilcott Construction Group<br>Excel House<br>Cray Avenue<br>Orpington<br>Kent<br>BR5 3ST<br>NEILCOTT<br>NEILCOTT<br>NEILCOTT<br>NEILCOTT<br>NEILCOTT<br>Scale: Central Somers Town<br>Plot 1<br>title: GA North, South, East & West Elevation - Nurse<br>Entrance Courtyard<br>scale: As @ A1<br>indicated<br>date: 16/10/17<br>drawn: CB<br>checked: NF | Excel House<br>Cray Avenue<br>Orpington<br>Kent<br>BR5 3ST   Image: Stress St | TELEPHONE<br>FACSIMILE<br>EMAIL | PETER TAYLOR ASSOCIATES LIMITED<br>7 CURZON STREET<br>MAYFAIR LONDON W1J 5HG<br>-<br>+ 44 (0)20 7495 3837<br>+ 44 (0)20 7493 3475<br>MAYFAIR@PTAL.CO.UK<br>-<br>WWW.PTAL.CO.UK |
|-------------------------------------------------------------------------------------------------------------------------------------------------------------------------------------------------------------------------------------------------------------------------------------------------------------------------------------------------------------------|-----------------------------------------------------------------------------------------------------------------------------------------------------------------------------------------------------------------------------------------------------------------------------------------------------------------------------------------------------------------------------------------------------------------------------------------------------------------------------------------------------------------------------------------------------------------------------------------------------------------------------------------------------------------------------------------------------------------------------------------------------------------------------------------------------------------------------------------------------------------------------------------------------------------------------------------------------------------------------------------------------------------------------------------------------------------------------------------------------------------------------------------------------------------------------------------------------------------------------------------------------------------------------------------------------------------------------------------------------------------------------------------------------------------------------------------------------------------------------------------------------------------------------------------------------------------------------------------------------------------------------------------------------------------------------------------------------------------------------------------------------------------------------------------------------------------------------------------------------------------------------------------------------------------------------------------------------------------------------------------------------------------------------------------------------------------------------|---------------------------------|--------------------------------------------------------------------------------------------------------------------------------------------------------------------------------|
| Plot 1<br>title: GA North, South, East & West Elevation - Nurse<br>Entrance Courtyard<br>scale: As @ A1<br>indicated<br>date: 16/10/17<br>drawn: CB                                                                                                                                                                                                               | Plot 1<br>title: GA North, South, East & West Elevation - Nurse<br>Entrance Courtyard<br>scale: As @ A1<br>indicated<br>date: 16/10/17<br>drawn: CB<br>checked: NF                                                                                                                                                                                                                                                                                                                                                                                                                                                                                                                                                                                                                                                                                                                                                                                                                                                                                                                                                                                                                                                                                                                                                                                                                                                                                                                                                                                                                                                                                                                                                                                                                                                                                                                                                                                                                                                                                                          | client:                         | Excel House<br>Cray Avenue<br>Orpington<br>Kent<br>BR5 3ST                                                                                                                     |
| scale: As @ A1<br>indicated<br>date: 16/10/17<br>drawn: CB                                                                                                                                                                                                                                                                                                        | scale: As @ A1   indicated 16/10/17   drawn: CB   checked: NF                                                                                                                                                                                                                                                                                                                                                                                                                                                                                                                                                                                                                                                                                                                                                                                                                                                                                                                                                                                                                                                                                                                                                                                                                                                                                                                                                                                                                                                                                                                                                                                                                                                                                                                                                                                                                                                                                                                                                                                                               |                                 |                                                                                                                                                                                |
| indicated<br>date: 16/10/17<br>drawn: CB                                                                                                                                                                                                                                                                                                                          | indicated<br>date:indicated<br>16/10/17drawn:CBchecked:NF                                                                                                                                                                                                                                                                                                                                                                                                                                                                                                                                                                                                                                                                                                                                                                                                                                                                                                                                                                                                                                                                                                                                                                                                                                                                                                                                                                                                                                                                                                                                                                                                                                                                                                                                                                                                                                                                                                                                                                                                                   | project:                        | Central Somers Town                                                                                                                                                            |
| date:   16/10/17     drawn:   CB                                                                                                                                                                                                                                                                                                                                  | date:16/10/17drawn:CBchecked:NF                                                                                                                                                                                                                                                                                                                                                                                                                                                                                                                                                                                                                                                                                                                                                                                                                                                                                                                                                                                                                                                                                                                                                                                                                                                                                                                                                                                                                                                                                                                                                                                                                                                                                                                                                                                                                                                                                                                                                                                                                                             |                                 | Central Somers Town<br>Plot 1<br>GA North, South, East & West Elevation - Nurser                                                                                               |
|                                                                                                                                                                                                                                                                                                                                                                   | checked: NF                                                                                                                                                                                                                                                                                                                                                                                                                                                                                                                                                                                                                                                                                                                                                                                                                                                                                                                                                                                                                                                                                                                                                                                                                                                                                                                                                                                                                                                                                                                                                                                                                                                                                                                                                                                                                                                                                                                                                                                                                                                                 | title:                          | Central Somers Town<br>Plot 1<br>GA North, South, East & West Elevation - Nurser<br>Entrance Courtyard                                                                         |
| checked: NF                                                                                                                                                                                                                                                                                                                                                       |                                                                                                                                                                                                                                                                                                                                                                                                                                                                                                                                                                                                                                                                                                                                                                                                                                                                                                                                                                                                                                                                                                                                                                                                                                                                                                                                                                                                                                                                                                                                                                                                                                                                                                                                                                                                                                                                                                                                                                                                                                                                             | title:<br>scale:                | Central Somers Town<br>Plot 1<br>GA North, South, East & West Elevation - Nurser<br>Entrance Courtyard<br>As @ A1<br>indicated                                                 |
|                                                                                                                                                                                                                                                                                                                                                                   | Project ID: Originatory Drowing No:                                                                                                                                                                                                                                                                                                                                                                                                                                                                                                                                                                                                                                                                                                                                                                                                                                                                                                                                                                                                                                                                                                                                                                                                                                                                                                                                                                                                                                                                                                                                                                                                                                                                                                                                                                                                                                                                                                                                                                                                                                         | title:<br>scale:<br>date:       | Central Somers Town<br>Plot 1<br>GA North, South, East & West Elevation - Nurser<br>Entrance Courtyard<br>As @ A1<br>indicated<br>16/10/17                                     |