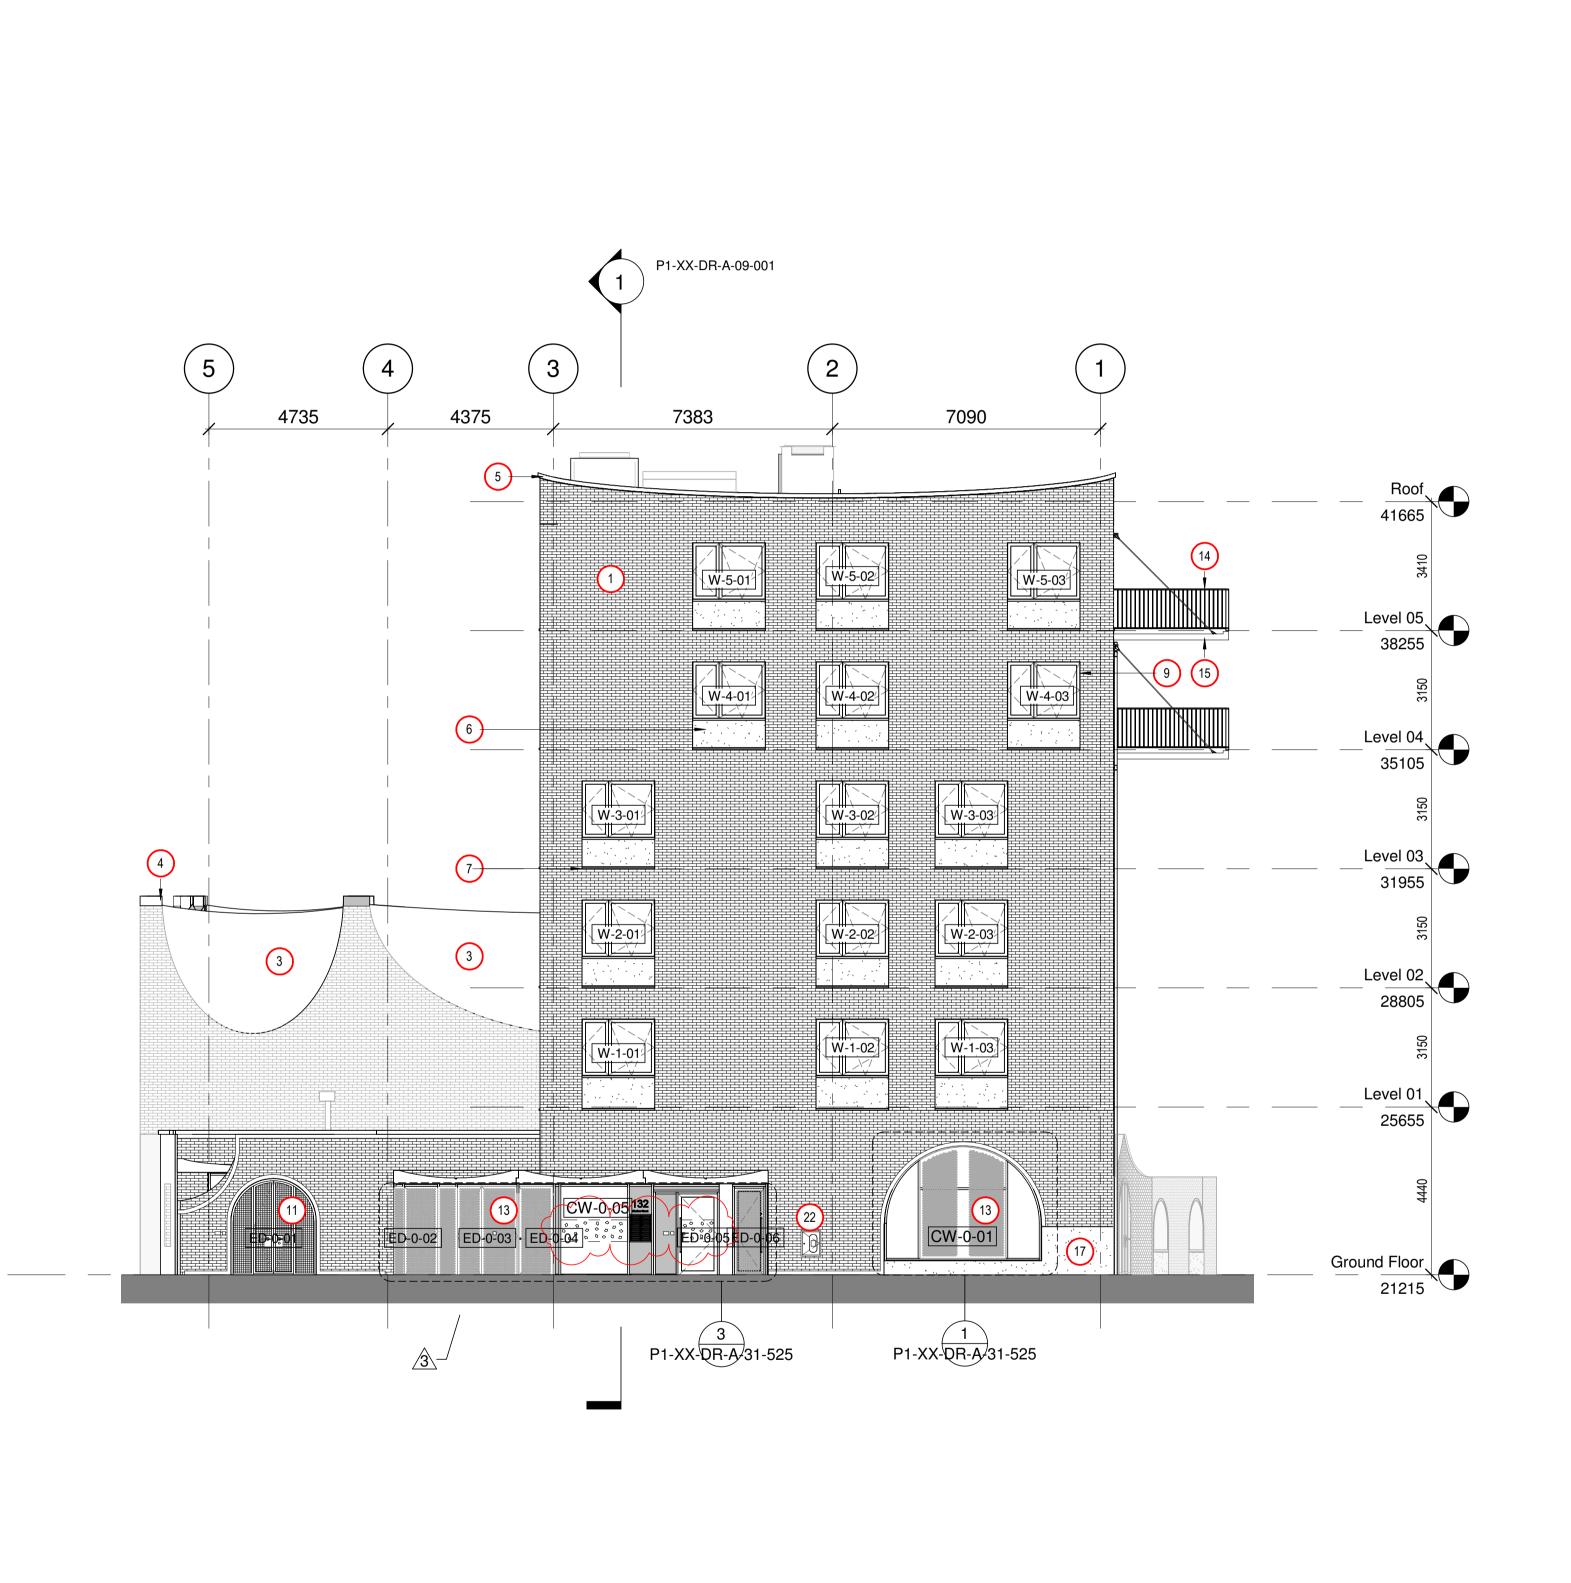

KEY SITE PLAN

## NOTE

- For movement joint locations and bed joint reinforcement refer to Structural Engineers drawings.
- 2. For locations of brick supports refer to 09 series sections and relevant details.

| rev | description                     | drawn | checked | date     |
|-----|---------------------------------|-------|---------|----------|
| 1   | First Construction Issue        |       |         | 13/04/18 |
| 2   | CW05 updated<br>Dry riser added | ST    | NF      | 20/07/18 |
| 3   | Updated to AKA Comments         | CB    | NF      | 17/12/18 |
| 4   | Manifestation design updated    | СВ    | NF      | 15/01/19 |
|     |                                 |       |         |          |

## WWW.PTAL.CO.UK

client: Neilcott Construction Group
Excel House
Cray Avenue
Orpington
Kent
BR5 3ST

| project:    | Centr<br>Plot 1       | al Somers Town    |           |  |
|-------------|-----------------------|-------------------|-----------|--|
| title:      | GA West Elevation     |                   |           |  |
| scale:      | As<br>indica<br>16/10 |                   |           |  |
| drawn:      | ST                    | , . ,             |           |  |
| checked:    | NF                    |                   |           |  |
| Project ID: | Originator:           | Drawing No:       | revision: |  |
| 170044      | PTA                   | P1-XX-DR-A-08-004 | C4        |  |

## MATERIALS KEY

To be read in conjunction with drawings A-08-001 - 007

1 Brickwork (F10/120)

Laser cut powder coated metal screen to vent

Header brick capping component (F10/120)

Perforated powder coated aluminium screens to vent (L20/240)

3 Sports net (Q52/645) suspended on tension rods (see SE information)

Powder coated metal balustrade (L30/565)

Precast concrete projecting balcony (F31/110)

5 Precast concrete coping (F31/110)

Precast concrete capping stone (F31/110)

Precast concrete plinth (F31/110)

6 Precast concrete recessed panel (F31/110)
7 Precast concrete sill (F31/110)

4 Precast concrete (F31/110)

Metal gate with obscured wired glass (L20/650)

8 Poweder coated metal window (L10/315)

Powder coated aluminium door with large glazing panel (L20/240)

Timber fence

9 Aluminium windows (L20/315)

Aluminium windows (L20/240) 21 Metal downpipes (R10/115)

Metal window frame with obscured wired glass (L20/650)

22 Dry Riser Inlet